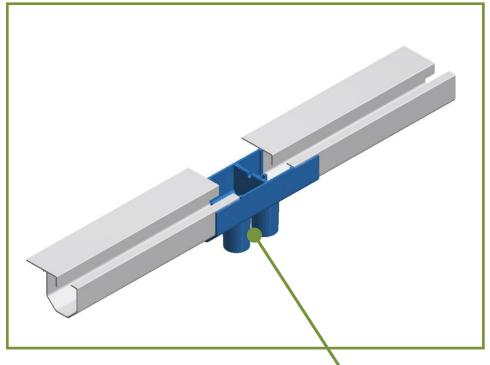

The system is designed to maximize its **adaptability**, so it could fit the various types of carpentry and already installed Air Handling Units too.

The shape of the profile is designed in order to allow a **very easy fixing to the metal sheet** as cover of the AHU.

The **Stop System**: a special stepped groove allows a **tight and easy connection** between profile and corner piece.

The half connection joint guarantees the perfect continuity of the roof system once assembled on multi-section AHU.