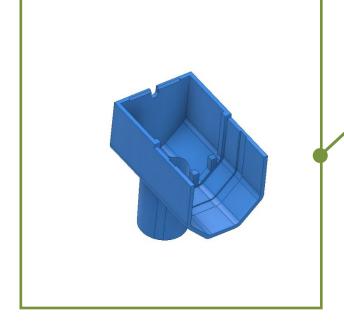

The Nylon-made corner is specifically designed to achieve a perfect connection with the profile.

At the bottom of the corner is located a specific **area for** the collection of the water.

The water flow could be directed far away from the AHU through a **drainage hole**.

The **Stop System**: a special stepped groove allows a **tight and easy connection** between profile and corner piece.

The half connection joint guarantees the perfect continuity of the roof system once assembled on multi-section AHU.