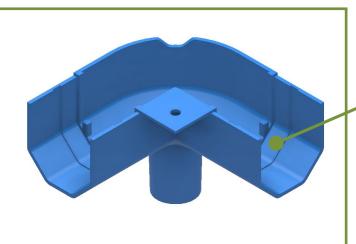

The Nylon-made corner is specifically designed to achieve a perfect connection with the profile.

At the bottom of the corner is located a specific **area for** the collection of the water.

The water flow could be directed far away from the AHU through a **drainage hole**.

The **Stop System**: a special stepped groove allows a **tight and easy connection** between profile and corner piece.

The half connection joint guarantees the perfect continuity of the roof system once assembled on multi-section AHU.