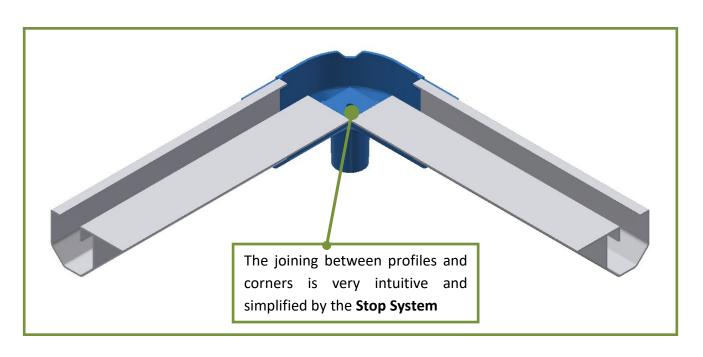

The Nylon-made corner is specifically designed to achieve a perfect connection with the profile.

At the bottom of the corner is located a specific **area for** the collection of the water.

The water flow could be directed far away from the AHU through a **drainage hole**.

The **Stop System**: a special stepped groove allows a **tight and easy connection** between profile and corner piece.

The half connection joint guarantees the perfect continuity of the roof system once assembled on multi-section AHU.