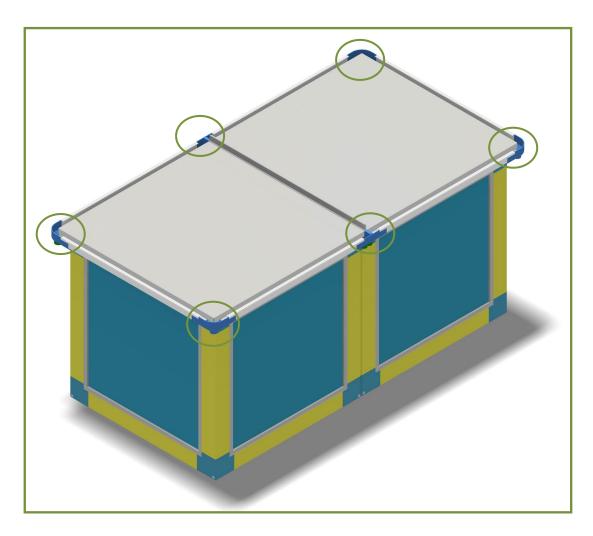

## The ProLam universal roof system suitable for all AHUs

The new roof system allows a **proper disposal of rainwater** through a **specifically developed gutter** ensuring a longer lifetime to the AHU.

The system is designed to maximize its **adaptability**, so it could fit the various types of carpentry and already installed Air Handling Units too.

The shape of the profile is designed in order to allow a **very easy fixing to the metal sheet** as cover of the AHU.