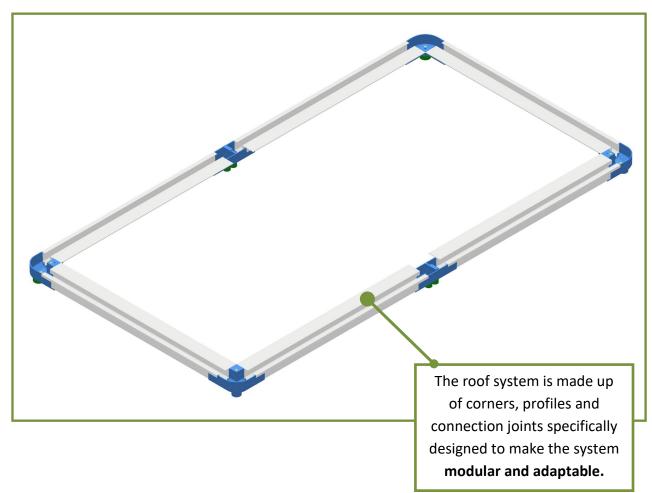

The system is designed to maximize its **adaptability**, so it could fit the various types of carpentry and already installed Air Handling Units too.

The shape of the profile is designed in order to allow a **very easy fixing to the metal sheet** as cover of the AHU.

The Nylon-made corner is specifically designed to achieve a perfect connection with the profile.

At the bottom of the corner is located a specific **area for** the collection of the water.

The water flow could be directed far away from the AHU through a **drainage hole**.

The **Stop System**: a special stepped groove allows a **tight and easy connection** between profile and corner piece.

The half connection joint guarantees the perfect continuity of the roof system once assembled on multi-section AHU.