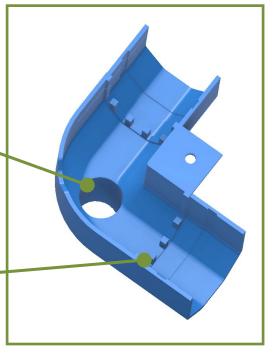

The Nylon-made corner is specifically designed to achieve a perfect connection with the profile.

At the bottom of the corner is located a specific **area for** the collection of the water.

The water flow could be directed far away from the AHU through a **drainage hole**.

The **Stop System**: a special stepped groove allows a **tight and easy connection** between profile and corner piece.

The half connection joint guarantees the perfect continuity of the roof system once assembled on multi-section AHU.