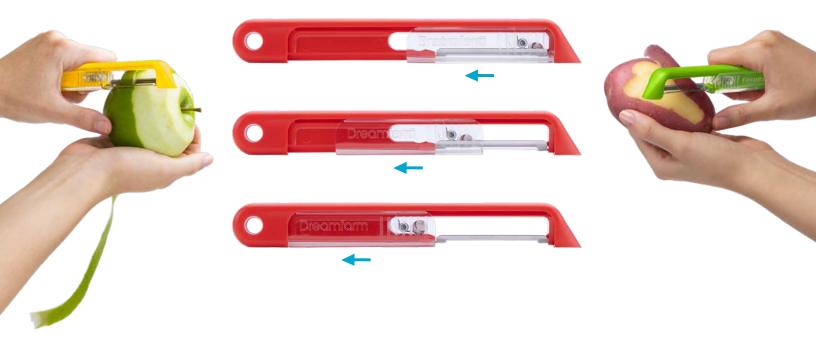

#### Never a dull moment.

Unique safety cover has a built-in ceramic ball sharpener that automatically sharpens and hones the blade every time the protective case is opened or closed.