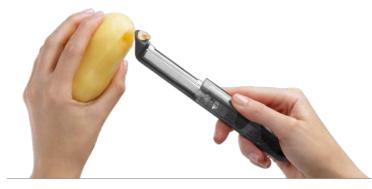

## All drain, no pain.

Clever handle profile provides maximum control for both left and right-handed users, and features generous drainage channels to ensure ease of cleaning and drying.