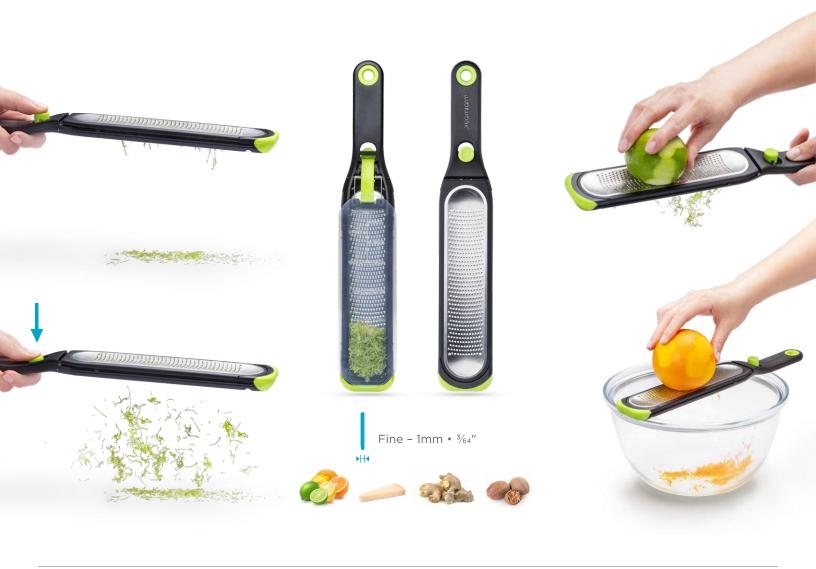

# Better than the zest.

Meet **Ozest**. A concave speed zester that instantly cleans itself with the push of a button.

#### A clean slate.

Instantly cleans and clears itself of any clinging zest with the push of a button.

#### Close contact.

Concave grater plate increases contact area for faster zesting, and guides your food down its centre for safer, more efficient strokes.

#### 441 good reasons.

441 super fine blades are photo-etched and perfectly angled to create fluffier and more aromatic zest without the bitter pith.

### Measuring. Covered.

Protective blade cover snaps or slides on for worry-free storage, and doubles as a zest catcher, measuring up to 2 tbsp.