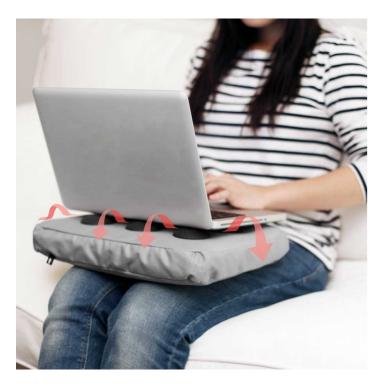

#### Home Accessories

Laptray Anti-Slip CurveLine

Hooks

Self Standing Spreader Knife Air