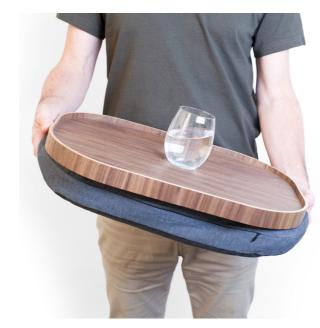

#### Home Accessories

Laptray Anti-Slip CurveLine

Hooks

Self Standing Spreader Knife Air