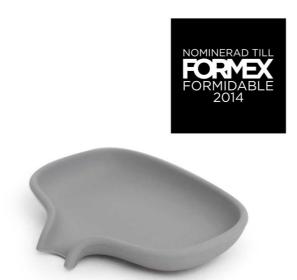

#### **Personal Care Innovations**

Inflatable Foot Bath

Soap Saver Dish with Self Draining Spout, Flow™

### **Awards**

solutions 2016