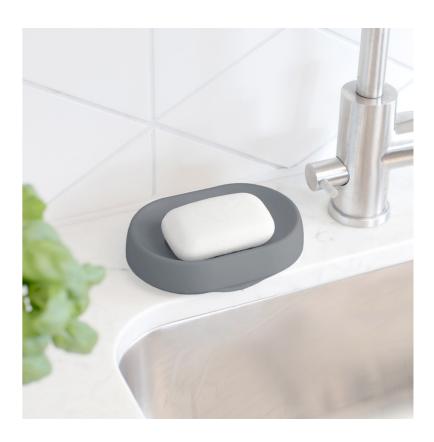

#### **Personal Care Innovations**

Inflatable Foot Bath

Soap Saver Dish with Self Draining Spout, Flow™