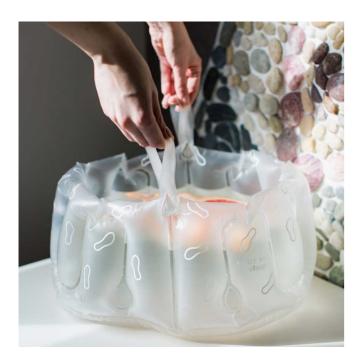

#### **Personal Care Innovations**

Inflatable Foot Bath

Soap Saver Dish with Self Draining Spout, Flow™