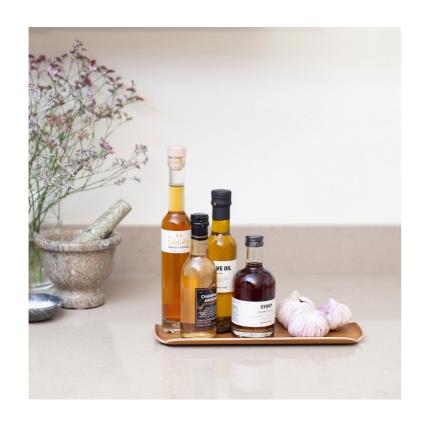

#### **Household Solutions**

Self Standing Spreader Knife Air

Countertop Tray Leaf, Oil and Water proof