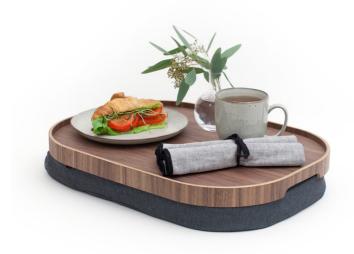

#### Home Accessories

Laptray Anti-Slip CurveLine

Hooks

Self Standing Spreader Knife Air