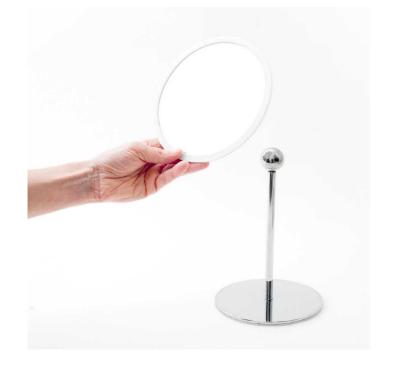

### **Personal Care Innovations**

Detachable Make-up Mirror, Airmirror  $^{\mathsf{TM}}$ 

Magnetic fastener