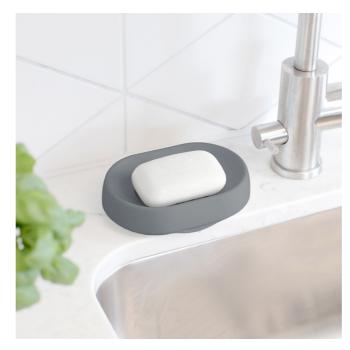

#### **Personal Care Innovations**

Inflatable Foot Bath

Soap Saver Dish with Self Draining Spout, Flow™