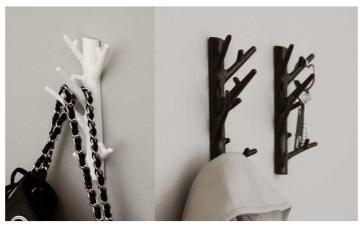

#### Home Accessories

Laptray Anti-Slip CurveLine

Hooks

Self Standing Spreader Knife Air