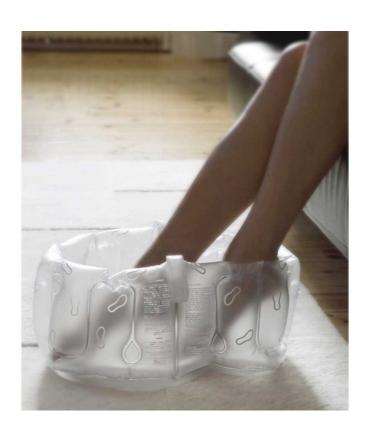

#### **Personal Care Innovations**

Inflatable Foot Bath

Soap Saver Dish with Self Draining Spout, Flow™