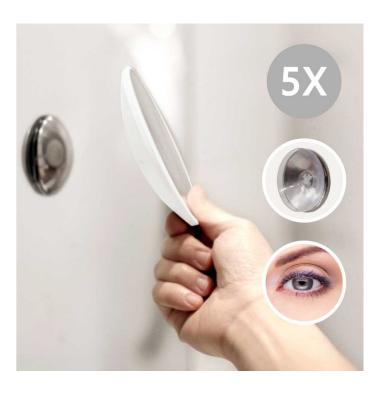

### **Personal Care Innovations**

Detachable Make-up Mirror, Airmirror  $^{\mathsf{TM}}$ 

Magnetic fastener