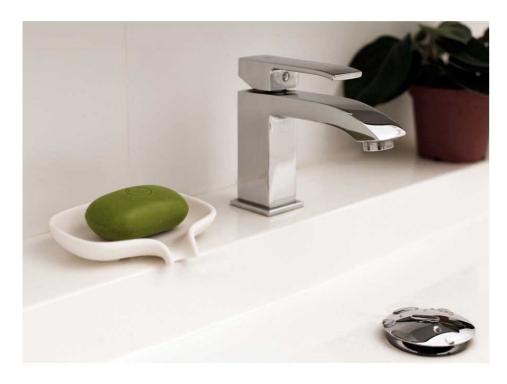

#### **Personal Care Innovations**

Inflatable Foot Bath

Soap Saver Dish with Self Draining Spout, Flow™