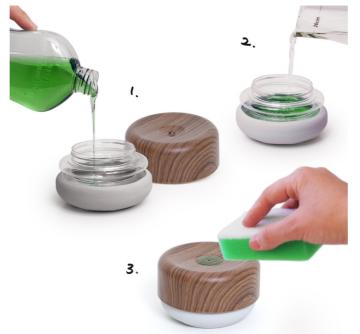

#### **Personal Care Innovations**

Inflatable Foot Bath

Soap Saver Dish with Self Draining Spout, Flow™