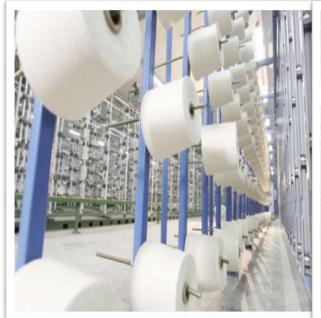

## SPINNING

- **□** 3,00,000 Spindles.
- ☐ Produce Upto 120 Tons Of Various Quality Yarn.
- □ 100% Cotton, Organic Cotton, CMIA Cotton, Blended Poly-cotton, Slub Yarn, Recycle Cotton & Poly-cotton etc.
- ☐ Strict Quality Control And Self Sufficient Laboratory To Maintain Yarn Quality.