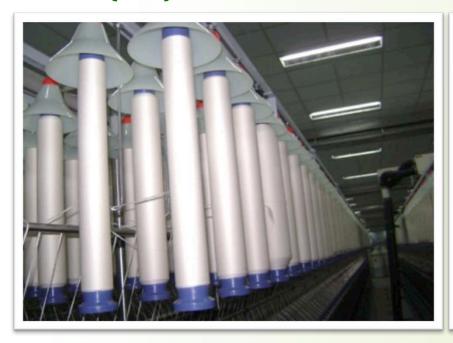

## SPINNING

- **□** 3,00,000 Spindles.
- ☐ Produce Upto 120 Tons Of Various Quality Yarn.
- □ 100% Cotton, Organic Cotton, CMIA Cotton, Blended Poly-cotton, Slub Yarn, Recycle Cotton & Poly-cotton etc.
- ☐ Strict Quality Control And Self Sufficient Laboratory To Maintain Yarn Quality.