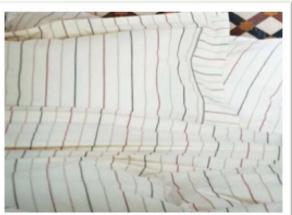

#### YARN DYEING

Yarn Dyeing Has Always Been Trendy And Seasonal With Colour Variation. Different Yarn Dyed Check Pattern And Stripe Tells Different Story For Different Regions.