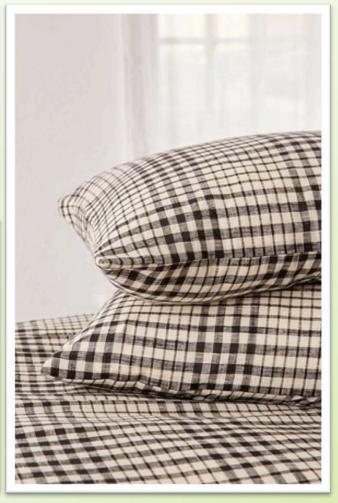

#### YARN DYEING

Yarn Dyeing Has Always Been Trendy And Seasonal With Colour Variation. Different Yarn Dyed Check Pattern And Stripe Tells Different Story For Different Regions.