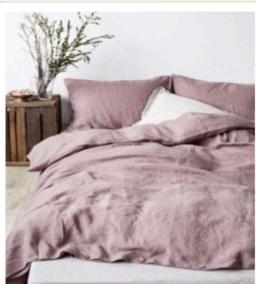

#### WASHED, CRINKLE EFFECT & DENIM LOOK

Current Trend Includes, Washed Linen, Crinkle Effect And Vintage Denim Look.