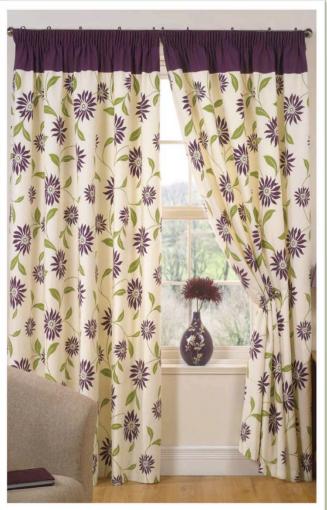

#### WINDOW FURNISHING

We Produce Various Types Of Window Furnishing Curtain And Pelmets, Different Hanging Style Like Tape, Loop, Tab-top, Eyelet, Channel Header Etc.

#### PRODUCTS AT A GLANCE

- Printed Bedlinen Sets (Duvet Cover Set, Sheets Sets, Pillowcase, Cushions, Bedspread, Comforters Etc.)
- Solid Dyed Bedlinen
- Yarn Dyed Bedlinen (Check, Stripe, Chambray)
- Enzyme/Stone Washed, Crinkle Effect & Denim Look Bedlinen
- Window Furnishing (Curtains & Pelmets) Printed & Solid Dyed
- Kitchen Linen (Table Cloth, Napkin, Apron, Pot Holder, Tea Towel, Table Runner etc.)
- Quilted And Polyfilled Product (Comforters, Throws, Bedspreads, Pillows & Cushions)
- Embroidered And Specialized Bedlinen (Embroidery, Sequin, Pintuck, Piped, Lace/Ribbon Attachment, Tassel, Pompom etc.)