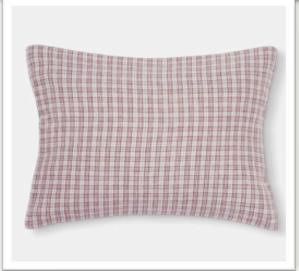

#### YARN DYEING

Yarn Dyeing Has Always Been Trendy And Seasonal With Colour Variation. Different Yarn Dyed Check Pattern And Stripe Tells Different Story For Different Regions.