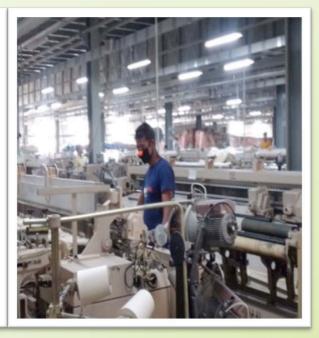

## WEAVING

- 200 wider width Tsudakoma Air Jet Looms.
- ☐ Weaving Production Capacity 50,000 Meters Per Day.
- ☐ Weave Quality Like Plain, Twill, Canvas, Poplin, Sateen, Half Panama, Yarn Dyed Etc.
- ☐ Strict Quality Control & Monitoring.