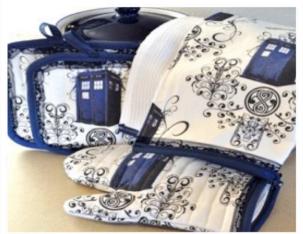

#### KITCHEN & TABLE LINEN

Different kitchen and table linen is in our product range like, napkin, kitchen towel, apron, oven gloves, pot holder, table runner etc.

#### PRODUCTS AT A GLANCE

- Printed Bedlinen Sets (Duvet Cover Set, Sheets Sets, Pillowcase, Cushions, Bedspread, Comforters Etc.)
- Solid Dyed Bedlinen
- Yarn Dyed Bedlinen (Check, Stripe, Chambray)
- Enzyme/Stone Washed, Crinkle Effect & Denim Look Bedlinen
- Window Furnishing (Curtains & Pelmets) Printed & Solid Dyed
- Kitchen Linen (Table Cloth, Napkin, Apron, Pot Holder, Tea Towel, Table Runner etc.)
- Quilted And Polyfilled Product (Comforters, Throws, Bedspreads, Pillows & Cushions)
- Embroidered And Specialized Bedlinen (Embroidery, Sequin, Pintuck, Piped, Lace/Ribbon Attachment, Tassel, Pompom etc.)