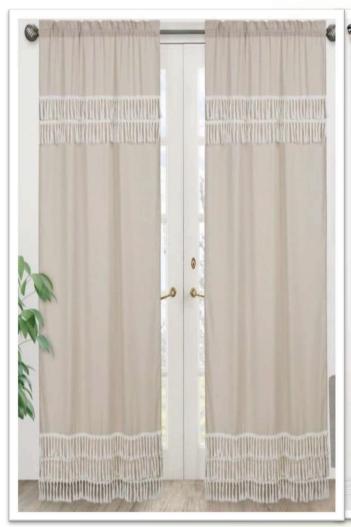

#### WINDOW FURNISHING

We Produce Various Types Of Window Furnishing Curtain And Pelmets, Different Hanging Style Like Tape, Loop, Tab-top, Eyelet, Channel Header Etc.

#### PRODUCTS AT A GLANCE

- Printed Bedlinen Sets (Duvet Cover Set, Sheets Sets, Pillowcase, Cushions, Bedspread, Comforters Etc.)
- Solid Dyed Bedlinen
- Yarn Dyed Bedlinen (Check, Stripe, Chambray)
- Enzyme/Stone Washed, Crinkle Effect & Denim Look Bedlinen
- Window Furnishing (Curtains & Pelmets) Printed & Solid Dyed
- Kitchen Linen (Table Cloth, Napkin, Apron, Pot Holder, Tea Towel, Table Runner etc.)
- Quilted And Polyfilled Product (Comforters, Throws, Bedspreads, Pillows & Cushions)
- Embroidered And Specialized Bedlinen (Embroidery, Sequin, Pintuck, Piped, Lace/Ribbon Attachment, Tassel, Pompom etc.)