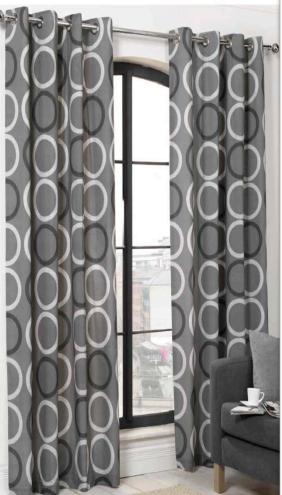

#### WINDOW FURNISHING

We Produce Various Types Of Window Furnishing Curtain And Pelmets, Different Hanging Style Like Tape, Loop, Tab-top, Eyelet, Channel Header Etc.

#### PRODUCTS AT A GLANCE

- Printed Bedlinen Sets (Duvet Cover Set, Sheets Sets, Pillowcase, Cushions, Bedspread, Comforters Etc.)
- Solid Dyed Bedlinen
- Yarn Dyed Bedlinen (Check, Stripe, Chambray)
- Enzyme/Stone Washed, Crinkle Effect & Denim Look Bedlinen
- Window Furnishing (Curtains & Pelmets) Printed & Solid Dyed
- Kitchen Linen (Table Cloth, Napkin, Apron, Pot Holder, Tea Towel, Table Runner etc.)
- Quilted And Polyfilled Product (Comforters, Throws, Bedspreads, Pillows & Cushions)
- Embroidered And Specialized Bedlinen (Embroidery, Sequin, Pintuck, Piped, Lace/Ribbon Attachment, Tassel, Pompom etc.)