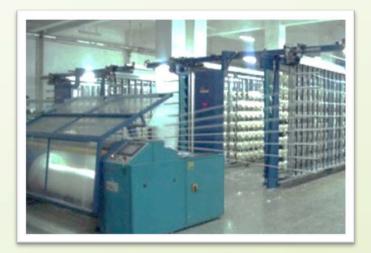

## SPINNING

- **□** 3,00,000 Spindles.
- ☐ Produce Upto 120 Tons Of Various Quality Yarn.
- □ 100% Cotton, Organic Cotton, CMIA Cotton, Blended Poly-cotton, Slub Yarn, Recycle Cotton & Poly-cotton etc.
- ☐ Strict Quality Control And Self Sufficient Laboratory To Maintain Yarn Quality.