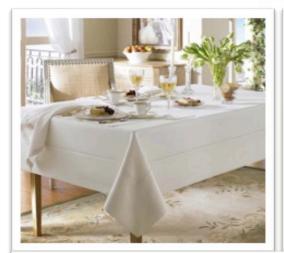

#### KITCHEN & TABLE LINEN

Different kitchen and table linen is in our product range like, napkin, kitchen towel, apron, oven gloves, pot holder, table runner etc.

#### PRODUCTS AT A GLANCE

- Printed Bedlinen Sets (Duvet Cover Set, Sheets Sets, Pillowcase, Cushions, Bedspread, Comforters Etc.)
- Solid Dyed Bedlinen
- Yarn Dyed Bedlinen (Check, Stripe, Chambray)
- Enzyme/Stone Washed, Crinkle Effect & Denim Look Bedlinen
- Window Furnishing (Curtains & Pelmets) Printed & Solid Dyed
- Kitchen Linen (Table Cloth, Napkin, Apron, Pot Holder, Tea Towel, Table Runner etc.)
- Quilted And Polyfilled Product (Comforters, Throws, Bedspreads, Pillows & Cushions)
- Embroidered And Specialized Bedlinen (Embroidery, Sequin, Pintuck, Piped, Lace/Ribbon Attachment, Tassel, Pompom etc.)