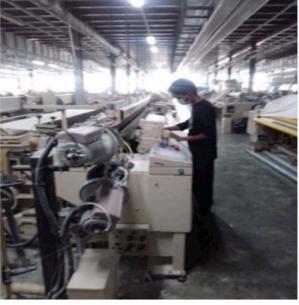

## WEAVING

- 200 wider width Tsudakoma Air Jet Looms.
- ☐ Weaving Production Capacity 50,000 Meters Per Day.
- ☐ Weave Quality Like Plain, Twill, Canvas, Poplin, Sateen, Half Panama, Yarn Dyed Etc.
- ☐ Strict Quality Control & Monitoring.