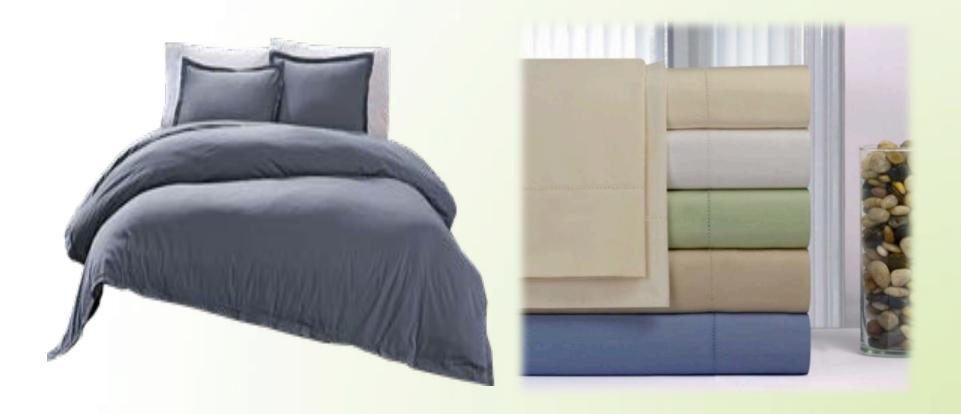

#### PRODUCTS AT A GLANCE

- Printed Bedlinen Sets (Duvet Cover Set, Sheets Sets, Pillowcase, Cushions, Bedspread, Comforters Etc.)
- Solid Dyed Bedlinen
- Yarn Dyed Bedlinen (Check, Stripe, Chambray)
- Enzyme/Stone Washed, Crinkle Effect & Denim Look Bedlinen
- Window Furnishing (Curtains & Pelmets) Printed & Solid Dyed
- Kitchen Linen (Table Cloth, Napkin, Apron, Pot Holder, Tea Towel, Table Runner etc.)
- Quilted And Polyfilled Product (Comforters, Throws, Bedspreads, Pillows & Cushions)
- Embroidered And Specialized Bedlinen (Embroidery, Sequin, Pintuck, Piped, Lace/Ribbon Attachment, Tassel, Pompom etc.)