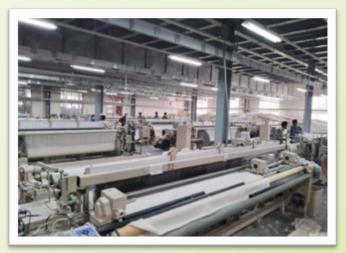

## WEAVING

- 200 wider width Tsudakoma Air Jet Looms.
- ☐ Weaving Production Capacity 50,000 Meters Per Day.
- ☐ Weave Quality Like Plain, Twill, Canvas, Poplin, Sateen, Half Panama, Yarn Dyed Etc.
- ☐ Strict Quality Control & Monitoring.