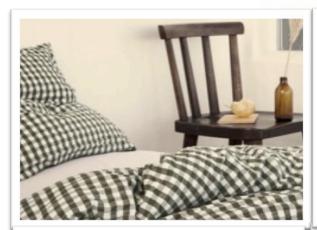

#### YARN DYEING

Yarn Dyeing Has Always Been Trendy And Seasonal With Colour Variation. Different Yarn Dyed Check Pattern And Stripe Tells Different Story For Different Regions.