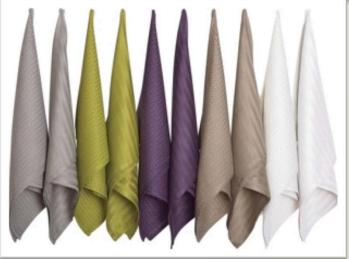

#### YARN DYEING

Yarn Dyeing Has Always Been Trendy And Seasonal With Colour Variation. Different Yarn Dyed Check Pattern And Stripe Tells Different Story For Different Regions.

#### REGULAR FABRIC & YARN RANGE

- Renforce & Cretonne
- All Types Of Plain Woven Fabric
- Voile
- o 4/1, 2/1, 3/1, Plain Sateen
- o Yarn Dyed
- Chambray
- Half Panama
- Oxford
- o Twill
- Canvas
- Poplin

- o 100% Cotton
- 100% Organic Cotton
- o 100% CMIA Cotton
- 100% Egyptian Cotton
- o 100% Supima Cotton
- o 50:50 Polycotton
- o 60:40, 70:30, 80:20 Polycotton
- o 100% Viscose
- Cotton-Viscose Blended
- Cotton Slub
- Linen & Linen-cotton Blended
- o Bamboo
- Lyocell & Tencel
- Recycled Cotton/Polyester