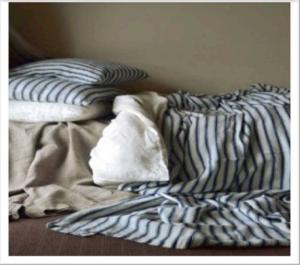

#### WASHED, CRINKLE EFFECT & DENIM LOOK

Current Trend Includes, Washed Linen, Crinkle Effect And Vintage Denim Look.