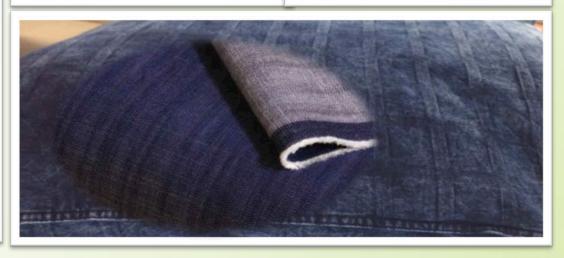

#### WASHED, CRINKLE EFFECT & DENIM LOOK

Current Trend Includes, Washed Linen, Crinkle Effect And Vintage Denim Look.