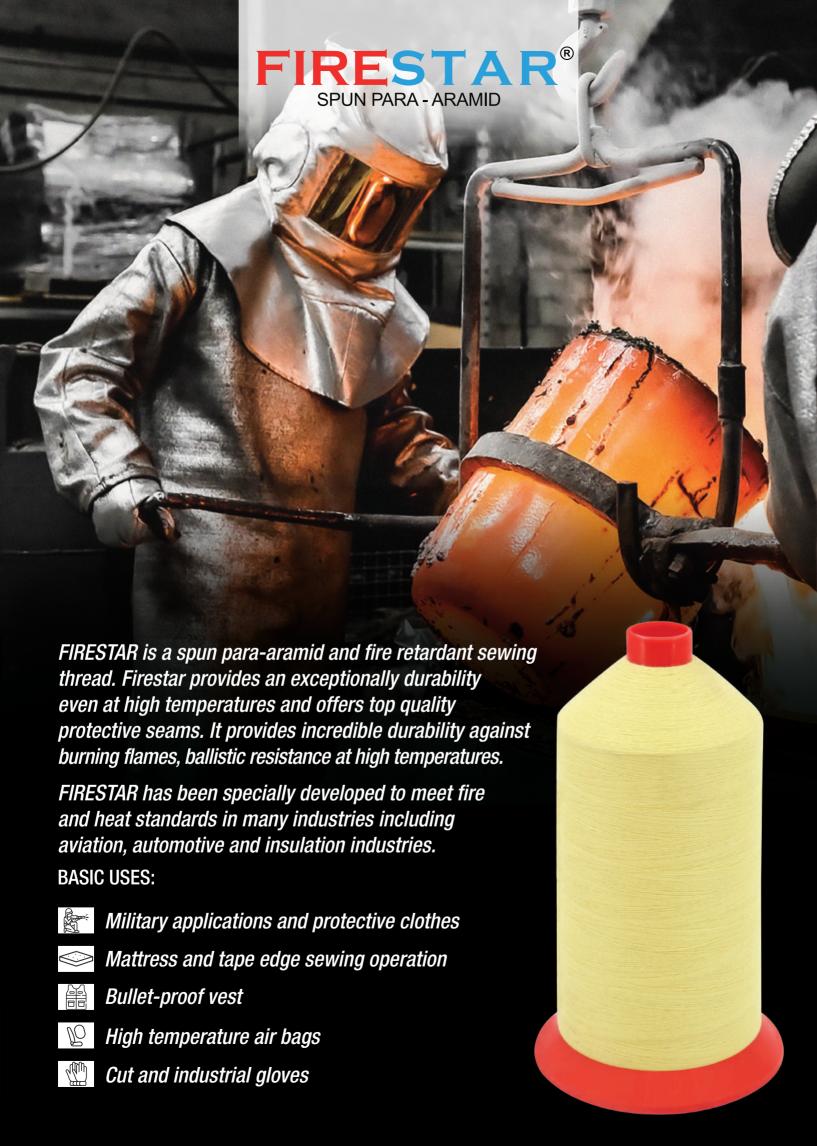

## The main reasons to prefer FIRESTAR

- Colors card of 15 color
- Description 

  © Custom made colors are avaliable
- %100 Twaron ® or para aramide fiber
- Flame and heat protection
- Low elongation
- Para-aramid fibre with a high melting point of 420°C
- Para-aramid is a high tenacity and high modules fiber
- High durability against elevated temperatures
- Quality controlled and tested by certification system