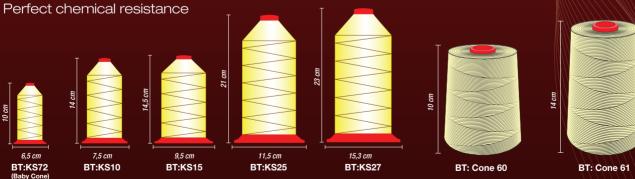

## **Chemical Features:**

Excellent resistance to oils and petro chemicals

Good abrasion resistance

BT= Bobbin Type

The conditions and practice for the use of sewing threads are quite variable. Therefore, it is important that the manufacturers have to do pre-tests to determine whether the product specifications are suitable for use in order to assure themselves. Ozen Iplik is not liable for unsuitable or improper use of the products. The above information is based on current average values and should be considered as guidance only.