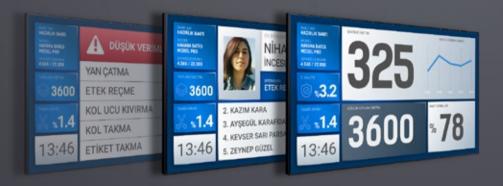

## TRACETOUCH

Textile Production Monitoring and Reporting System

Sewing Operations

Produciton Line Info Displays

Quailty Control Stations

Management and Reporting Software

- Easily report individual productivity and production processes of employees.
- Follow the instant status of operations in production on your computer screen.
- Report the performance information instant to the operators.
- Review production information even when you're out of the factory.

### Highlights of the software

- Instant monitoring Graphical Analysis with Live Data
- Practical Creating Models With Operations
- Calculating Actual Cost Time
- Dynamic Model Time Calculation
- Automatic Operation Joining
- Lot Transaction Tracking
- Lost Time Recording
- Sending Push Notifications