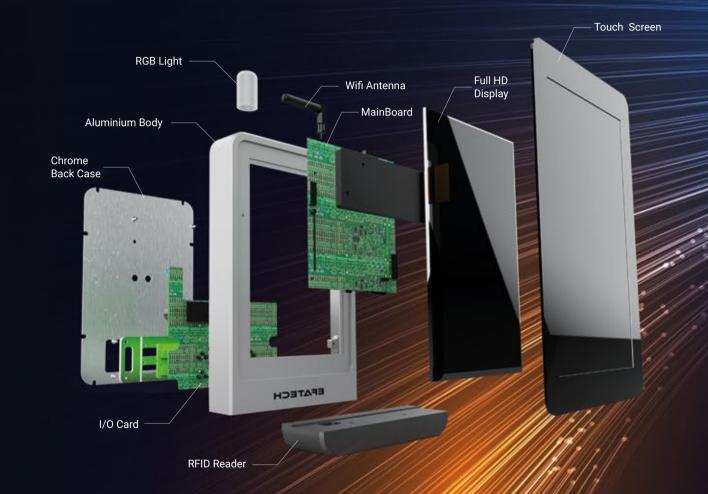

# **TRACETOUCH**

Textile Production Monitoring and Reporting System

Special Design for Sewing Machines

Compact & Durable

#### **TraceTouch**

7" Industrial Tablet
Data Collecting Device for Textile Produciton