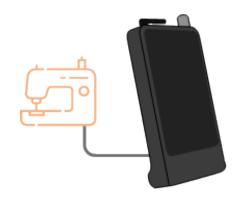

# **TRACETOUCH**

Textile Production Monitoring and Reporting System

Special Design for Sewing Machines

Compact & Durable

#### **TraceTouch**

7" Industrial Tablet
Data Collecting Device for Textile Produciton