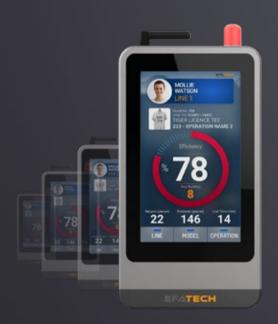

# **TRACETOUCH**

Textile Production Monitoring and Reporting System

Special Design for Sewing Machines

Compact & Durable

#### **TraceTouch**

7" Industrial Tablet
Data Collecting Device for Textile Produciton

## TRACETOUCH

Textile Production Monitoring and Reporting System

Sewing Operations

Produciton Line Info Displays

Quailty Control Stations

Management and Reporting Software

- Easily report individual productivity and production processes of employees.
- Follow the instant status of operations in production on your computer screen.
- Report the performance information instant to the operators.
- Review production information even when you're out of the factory.