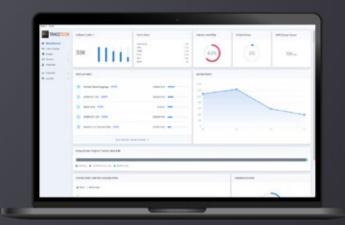

## TRACETOUCH

Textile Production Monitoring and Reporting System

Sewing Operations

Produciton Line Info Displays

Quailty Control Stations

Management and Reporting Software

- Easily report individual productivity and production processes of employees.
- Follow the instant status of operations in production on your computer screen.
- Report the performance information instant to the operators.
- Review production information even when you're out of the factory.

### Highlights of the software

- Instant monitoring Graphical Analysis with Live Data
- Practical Creating Models With Operations
- Calculating Actual Cost Time
- Dynamic Model Time Calculation
- Automatic Operation Joining
- Lot Transaction Tracking
- Lost Time Recording
- Sending Push Notifications