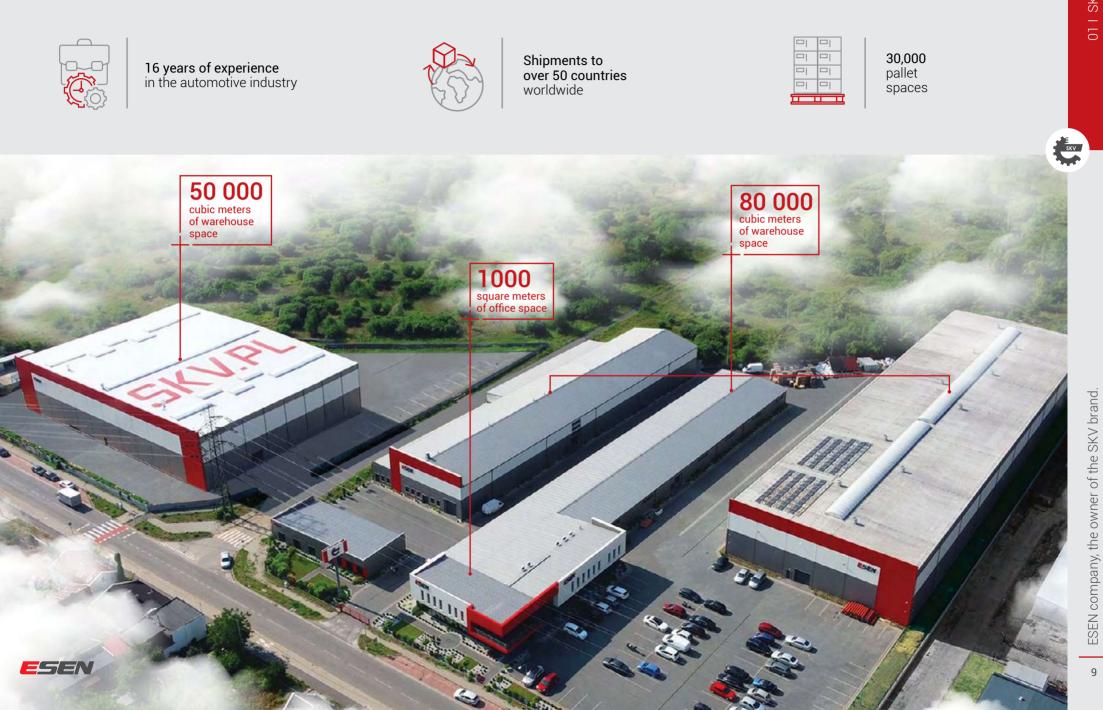

#### **ABOUT US**

ESEN distribution center is located in central Poland, which provides **an optimal logistical solution**, ensuring that the offered goods always arrive on time.

**TecDoc**<sup>®</sup>

DATA SUPPLIER

By continually expanding product range, ESEN offers a wide variety of SKV products (nearly 30,000 references across more than 100 product categories) with a **96% availability rate**.

The attractive offer and collaboration with companies throughout Poland and across Europe have resulted in **dynamically increasing sales of SKV products in recent years**.

# **DISTRIBUTION CENTER**

High stock levels 96% availability

 $\overline{\mathbf{V}}$ 

 $\overline{\mathbf{v}}$ 

E SKV

Shipments to over 50 countries worldwide

Over 100 product groups

SUPPLIER AND GOODS LOADING CONTROL