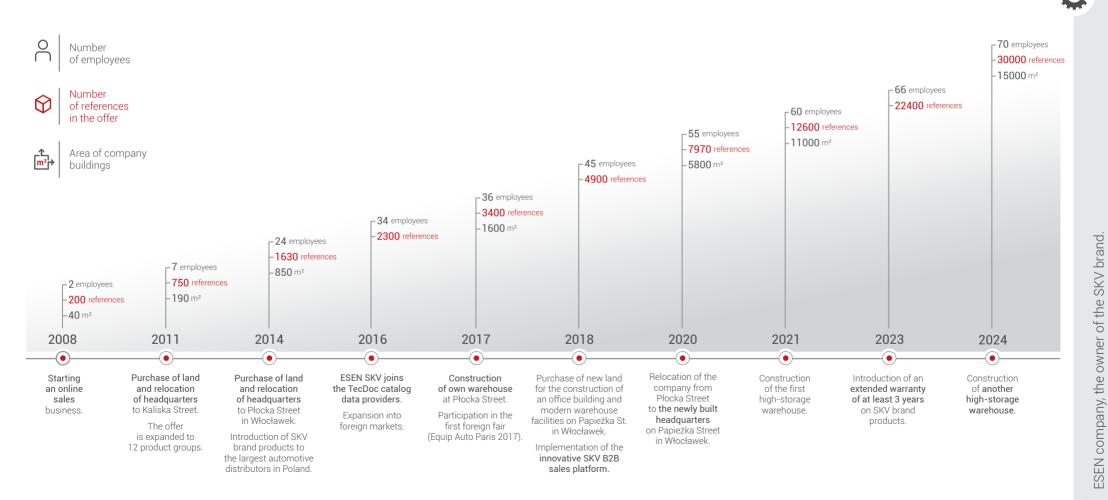

#### HISTORY OF ESEN SKV

ESEN, the owner of the Auto Parts SKV brand, has been operating since 2008 and currently employs 70 skilled workers with extensive experience, constantly seeking new talents.

The Auto Parts SKV brand introduces **over 500 new models of parts monthly**, with nearly 30,000 references currently available.

# **ESEN HEADQUARTERS**

In June 2021, the construction of ESEN's new headquarters was completed, and it was awarded the title of **"Most Beautiful Building of 2021 in Poland"**.

8

#### **ESEN SKV IN NUMBERS**