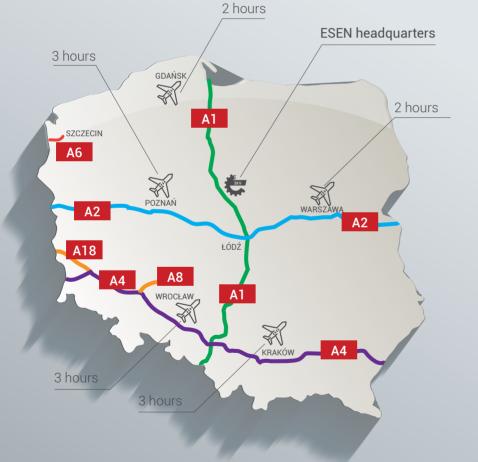

#### **ABOUT US**

ESEN distribution center is located in central Poland, which provides **an optimal logistical solution**, ensuring that the offered goods always arrive on time.

**TecDoc**<sup>®</sup>

DATA SUPPLIER

# **ESEN HEADQUARTERS**

In June 2021, the construction of ESEN's new headquarters was completed, and it was awarded the title of **"Most Beautiful Building of 2021 in Poland"**.

8