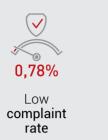

# QUALITY CONTROL

THE HIGH QUALITY OF SKV PRODUCTS is confirmed by the exceptionally low complaint rate, which oscillates around 0.78% depending on the product group, which places the SKV brand among the most valued suppliers of spare parts.