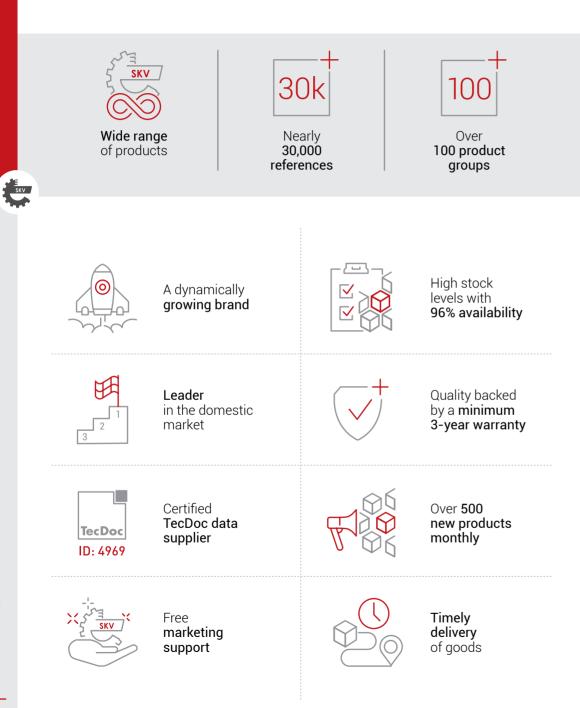

#### HISTORY OF ESEN SKV

ESEN, the owner of the Auto Parts SKV brand, has been operating since 2008 and currently employs 70 skilled workers with extensive experience, constantly seeking new talents.

The Auto Parts SKV brand introduces **over 500 new models of parts monthly**, with nearly 30,000 references currently available.

SKV is a dynamically growing brand owned by ESEN company.

The high level of knowledge and expertise of the company's employees, combined with their extensive experience in the automotive industry, enables the reliable fulfillment of customer expectations.

By continually expanding product range, ESEN offers a wide variety of SKV products (nearly 30,000 references across more than 100 product categories) with a **96% availability rate**.

The attractive offer and collaboration with companies throughout Poland and across Europe have resulted in **dynamically increasing sales of SKV products in recent years**.

> The SKV brand is a certified TecDoc data provider. **TecDoc ID: 4969**