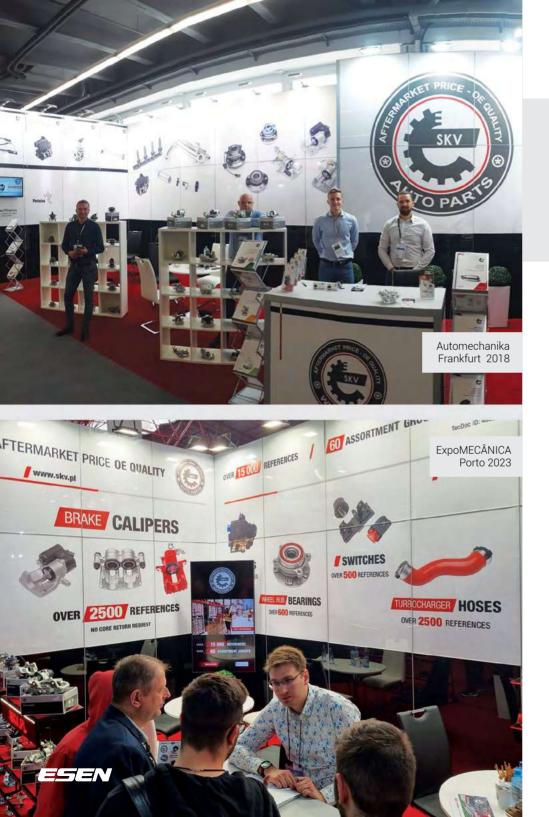

#### SKV BRAND AT TRADE FAIRS

The SKV brand **regularly participates in the world's largest automotive trade shows**, showcasing a range of automotive parts.

| ExpoMECÂNICA Porto        | 2024 |
|---------------------------|------|
| Automechanika Frankfurt   | 2024 |
| ExpoMECÂNICA Porto        | 2023 |
| Automechanika Frankfurt   | 2022 |
| Automechanika Istanbul    | 2022 |
| Autopromotec Bologna      | 2022 |
| Equip Auto Paris          | 2019 |
| MIMS Automechanika Moscow | 2019 |

| Rematec Amsterdam         | 2019 |
|---------------------------|------|
| Automechanika Birmingham  | 2019 |
| Autopromotec Bologna      | 2019 |
| Automechanika Frankfurt   | 2018 |
| MIMS Automechanika Moscow | 2018 |
| Automechanika Birmingham  | 2018 |
| TTM Poznań                | 2018 |
| Equip Auto Paris          | 2017 |