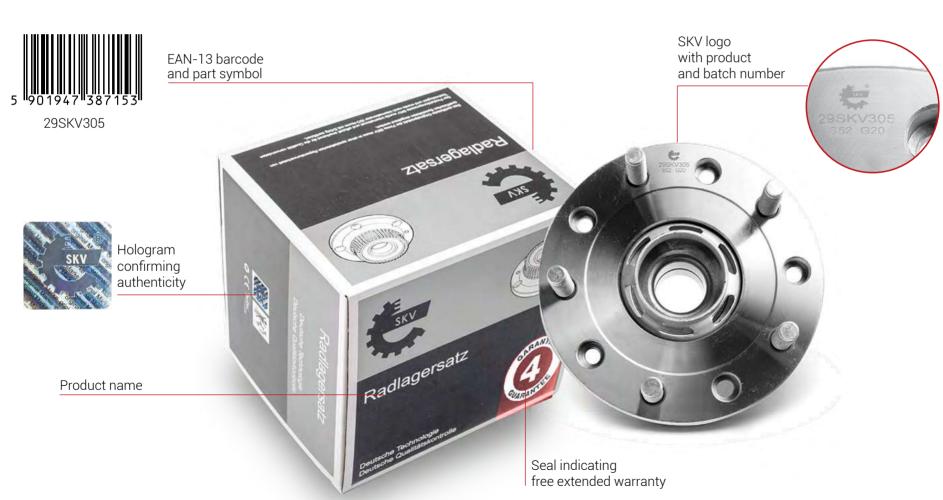

 $\downarrow$ 

Product number

 $\downarrow$ 

Category Manufacturer number code

The product numbering system includes a description of the product group and subsequent product items within that group, making it easier to use **SKV symbols and reducing the risk of errors**.