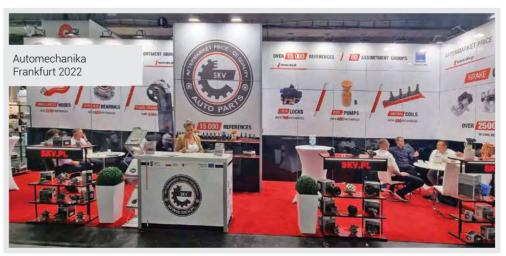

#### SKV BRAND AT TRADE FAIRS

The SKV brand **regularly participates in the world's largest automotive trade shows**, showcasing a range of automotive parts.

| ExpoMECÂNICA Porto        | 2024 |
|---------------------------|------|
| Automechanika Frankfurt   | 2024 |
| ExpoMECÂNICA Porto        | 2023 |
| Automechanika Frankfurt   | 2022 |
| Automechanika Istanbul    | 2022 |
| Autopromotec Bologna      | 2022 |
| Equip Auto Paris          | 2019 |
| MIMS Automechanika Moscow | 2019 |