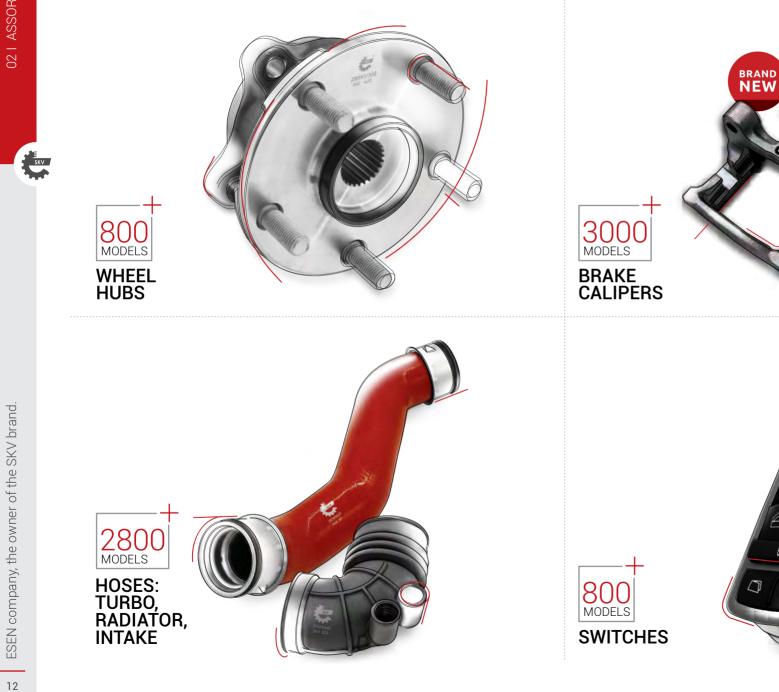

ESEN

A

A

8

B

A

CONTROL ARMS AND SUSPENSION COMPONENTS

SUSPENSION **BEAMS / SUBFRAMES** 

BRAKE CALIPERS

BRAKE CALIPER BRACKETS 02 I ASSORTMENT

02 I ASSORTMENT

AIR THROTTLE BODIES

MASS AIRFLOW SENSORS

INTAKE AIR **TEMPERATURE SENSORS** 

EXHAUST GAS TEMPERATURE SENSORS (EGTS)

EXPANSION TANKS