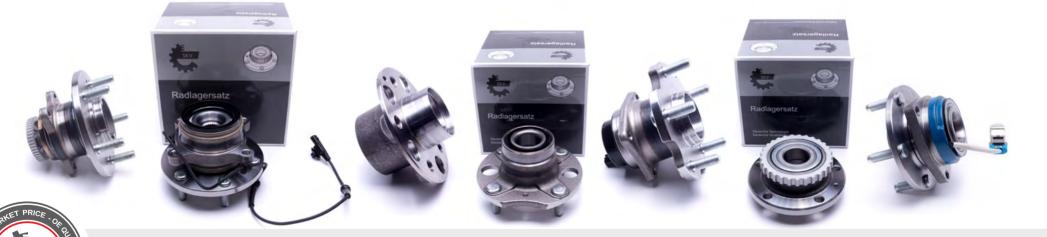

### What is a wheel hub?

A wheel hub with a bearing is a component that connects the wheel to the car. Thanks to the inclusion of a bearing, the wheel hub enables the rotational movement of the wheel attached to it using bolts or studs. Without a wheel hub, the vehicle would not be able to move. Currently, the majority of cars have wheel hub units with bearings. The latest and most advanced wheel hubs have integrated wheel bearings and incorporate an ABS sensor.

#### There are currently three generations of bearings available on the market:

**The first generation** are compact replaceable bearings comprised of two "bearing components" enclosed in one housing.

**The second generation** consists of modules including a bearing and a wheel hub, and since disassembly is not possible, they must be replaced as a whole.

**The third generation** consists of complete modules, such as a bearing, hub, and flange for mounting the brake disc, wheels, and steering knuckle. They are also often equipped with rotational speed sensors, aiding the operation of the ABS and ESP systems.

The main features of SKV wheel hubs:

about the product

about the product

01

Over 600 models of hubs in the offer