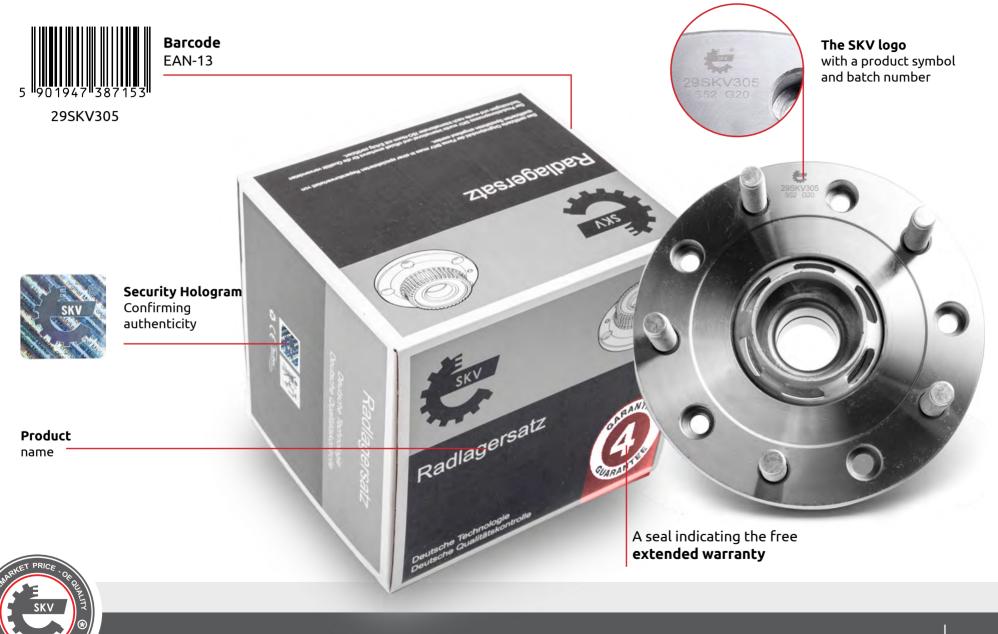

#### The SKV wheel hubs reference numbers start from 001, within the 29 group

Category Manufacturer Product number code

number

group SKV