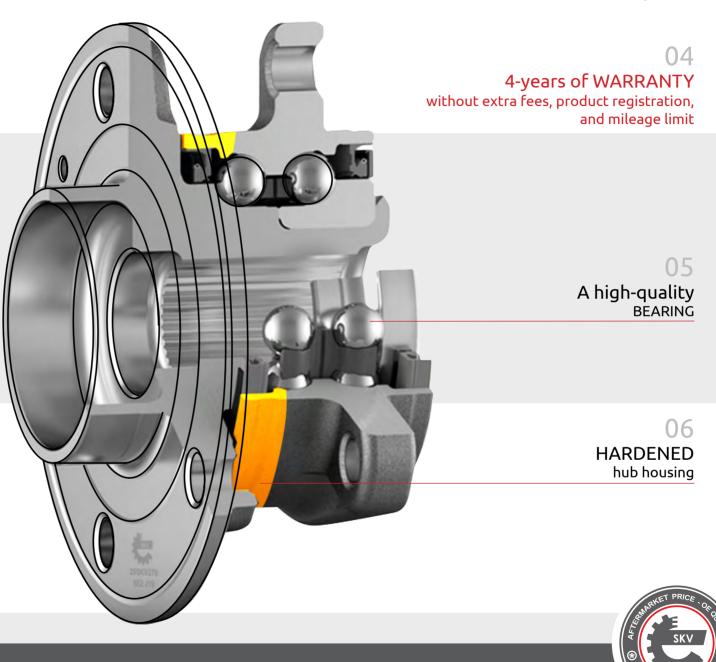

# The SKV WHEEL HUBS

During every manufacturing stage, the SKV hubs are made according to the highest GLOBAL QUALITY STANDARDS, resulting in an extended 4-year warranty.

Find at  $\rightarrow$  www.skv.pl  $\rightarrow$  Car selection  $\rightarrow$  All parts  $\rightarrow$  Wheel Suspension  $\rightarrow$  Wheel Bearing Kit

### The SKV wheel hubs with bearings are characterized by:

- $\sqrt{1}$  completeness (depending on the model, the package includes bolts/studs, grease, and other elements)
- ✓ an extremely low claim rate of 0.4%
- $\checkmark$  a high-quality bearing
- $\checkmark$  being manufactured using only selected materials
- $\checkmark$  a hardened hub housing
- ✓ robustness and exceptional craftsmanship
- $\sqrt{a}$  hassle-free installation
- ✓ a 4-year warranty without additional fees, registration of the product, or mileage limit
- $\checkmark$  a wide range of over 600 models and high availability