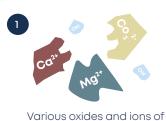

various oxides and ions of minerals are present in water in an unbound form.

**Limescale Formation** 

CaCO<sub>3</sub>

Due to pressure, heating, or stagnation, these substances bind together, resulting in stubborn limescale.