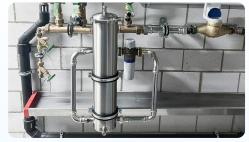

The EVOdescale system ensures a limescale protection rate of up to 94.2% without the use of salt, wastewater, or electricity, thanks to the proprietary and patented malic acid complex, which is present in granular form in the filter cartridge.

The additional filtration material in EVOdescale filters heavy metals to protect against corrosion and eliminates bacteria and viruses from the water.

This process is internationally protected and sets new standards in decalcification.

Limescale Protection by Evodrop

The stubborn limescale deposits flow into the Evodrop system, which contains granular malic acid.

limescale remains in the water.

After passing through Evodrop, no limescale can form or settle, despite pressure in the pipes, heating in the boiler, or stagnation.