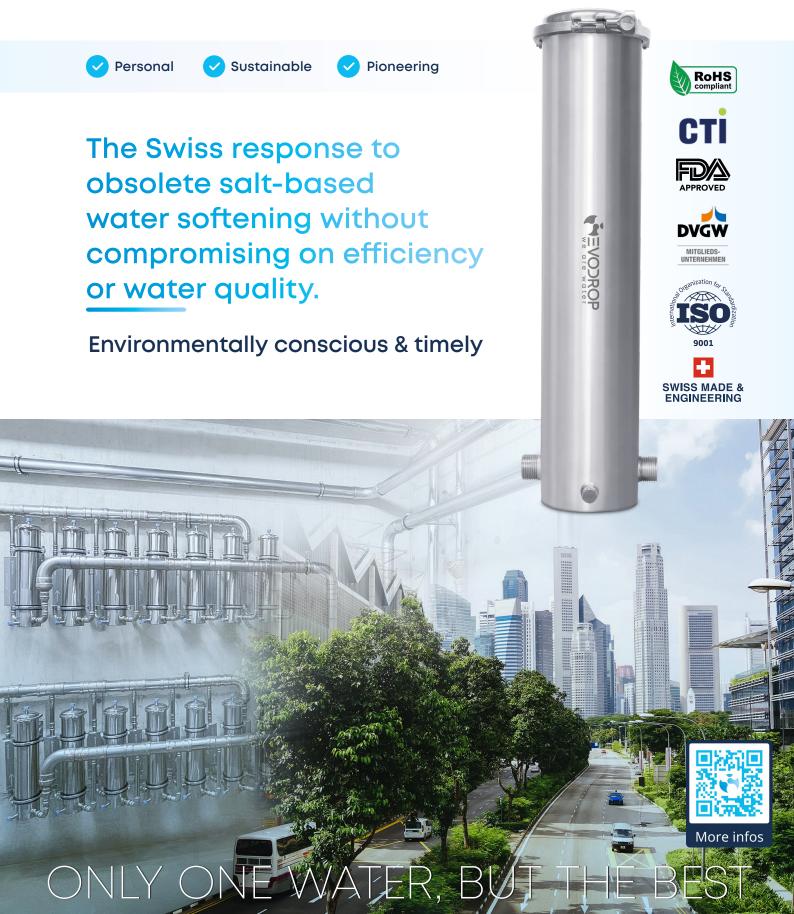

# Decalcification without salt, electricity, or wastewater!

- Patented Softening Technology
- Evidence-based limescale protection up to 94.2%
- Made from high-quality V4A stainless steel
- Strong rust protection through heavy metal filtration
- Effective protection for boilers and pipelines
- No use of environmentally harmful salts
- > 99.9% protection against microbial contamination

The EVOdescale system ensures a limescale protection rate of up to 94.2% without the use of salt, wastewater, or electricity, thanks to the proprietary and patented malic acid complex, which is present in granular form in the filter cartridge.

The additional filtration material in EVOdescale filters heavy metals to protect against corrosion and eliminates bacteria and viruses from the water.

This process is internationally protected and sets new standards in decalcification.