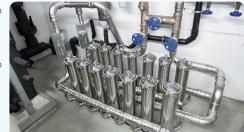

| Object Size   | System Size*        | Costs*          | Maintenance Costs per Yearr* |
|---------------|---------------------|-----------------|------------------------------|
| 1-3 units     | from 1 x EVOdescale | from 2'300 CHF  | from 399 CHF                 |
| 4-7 units     | from 2 x EVOdescale | from 4'600 CHF  | from 798 CHF                 |
| 8-11 units    | from 3 x EVOdescale | from 6'900 CHF  | from 1'197 CHF               |
| 12-15 units   | from 4 x EVOdescale | from 9'200 CHF  | from 1'596 CHF               |
| 16-19 units   | from 5 x EVOdescale | from 11'500 CHF | from 1'995 CHF               |
| from 20 units | upon request        | upon request    | upon request                 |

Multi-family homes