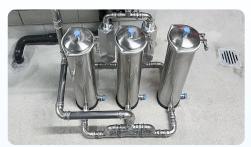

| Object Size   | System Size*        | Costs*          | Maintenance Costs per Yearr* |
|---------------|---------------------|-----------------|------------------------------|
| 1-3 units     | from 1 x EVOdescale | from 2'300 CHF  | from 399 CHF                 |
| 4-7 units     | from 2 x EVOdescale | from 4'600 CHF  | from 798 CHF                 |
| 8-11 units    | from 3 x EVOdescale | from 6'900 CHF  | from 1'197 CHF               |
| 12-15 units   | from 4 x EVOdescale | from 9'200 CHF  | from 1'596 CHF               |
| 16-19 units   | from 5 x EVOdescale | from 11'500 CHF | from 1'995 CHF               |
| from 20 units | upon request        | upon request    | upon request                 |

Multi-family homes