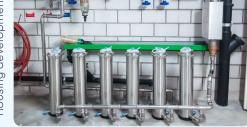

| Object Size   | System Size*        | Costs*          | Maintenance Costs per Yearr* |
|---------------|---------------------|-----------------|------------------------------|
| 1-3 units     | from 1 x EVOdescale | from 2'300 CHF  | from 399 CHF                 |
| 4-7 units     | from 2 x EVOdescale | from 4'600 CHF  | from 798 CHF                 |
| 8-11 units    | from 3 x EVOdescale | from 6'900 CHF  | from 1'197 CHF               |
| 12-15 units   | from 4 x EVOdescale | from 9'200 CHF  | from 1'596 CHF               |
| 16-19 units   | from 5 x EVOdescale | from 11'500 CHF | from 1'995 CHF               |
| from 20 units | upon request        | upon request    | upon request                 |

Multi-family homes