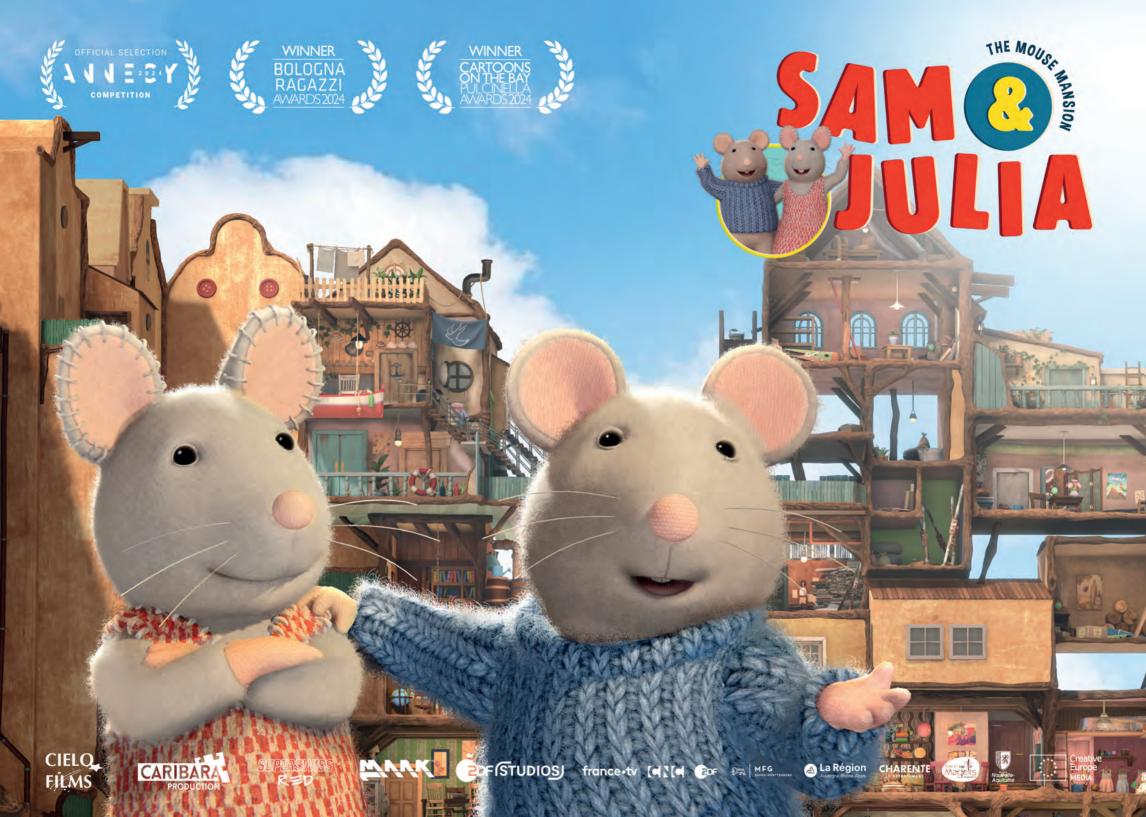

Sam & Julia is based on the internationally acclaimed publishing success by Karina Schaapman; Sam & Julia — The Mouse Mansion, with over one million books sold in 27 languages. The Mouse Mansion is a safe world where children are free to go on adventures in a warm community where differences are embraced. The endearing adventures of Sam & Julia have been lovingly brought to life in CGI in co-production with France Télévisions and ZDF.

### SAM & JULIA

Julia and her mum come from an exotic island and one day move into a tiny apartment in The Mouse Mansion - a bustling residence home to a wide variety of mice. One of these mice is Sam. Sam and Julia auickly become inseparable friends. Together, they embark on delightful, heartwarming and funny adventures, learning more about their neighbours each day!