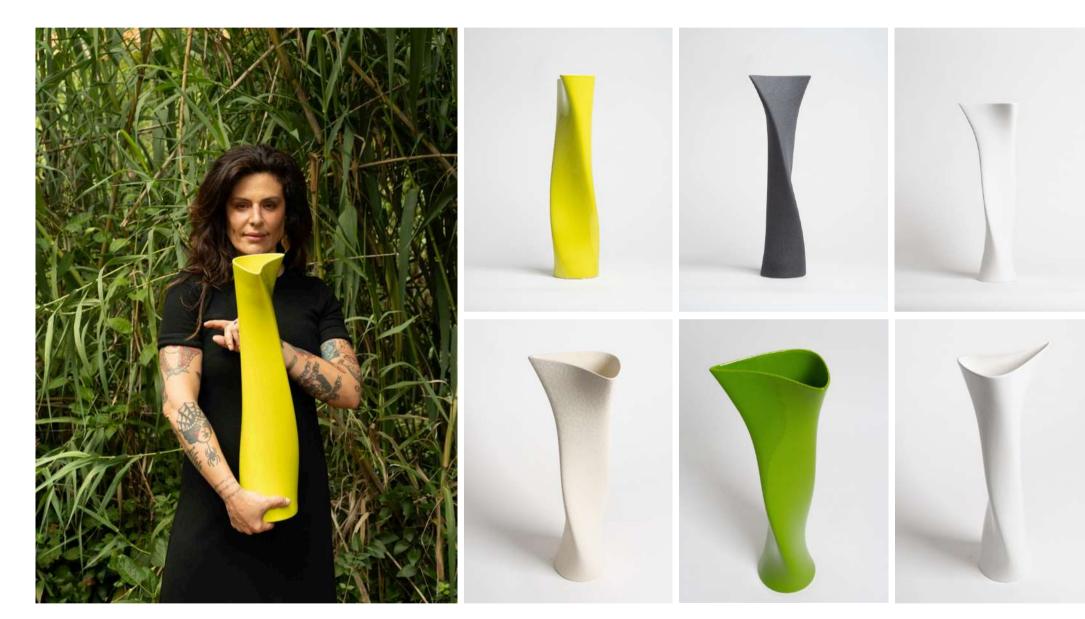

## Design

A standout piece from our iconic Monastery Collection. Created using our innovative soundwave technology, this vase embodies the essence of Sónia Tavares' unique voice, transforming musical notes into 3D shapes. Available in a variety of colors, Elegy captures the intersection of sound, art, and emotion in every hue.

#### Features

High-quality hand-made ceramics. Produced through traditional slip-casting techniques, in Portugal. Hand-finished in a a wide variety of glazes.

Dimensions: 155x280x570 mm