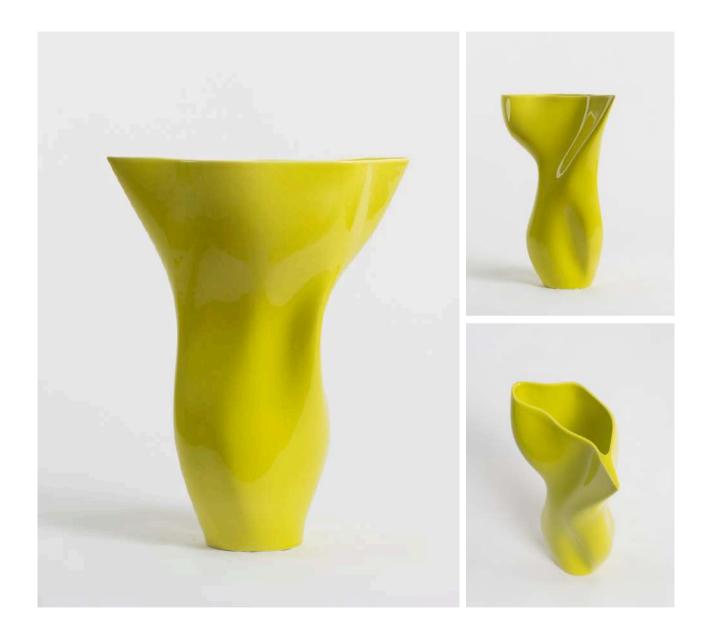

# **EUPHONY**

Salt White 12188F 10064

Lime Green Glacier White Cosmic Black 12188F 10807 12188F 56

lvory Beige 12188F 10089 12188F 10465

#### Design

A graceful addition to our Monastery Collection, Euphony harmonizes sound and form through our innovative soundwave technology. This delicate vase embodies the fluidity of music, with its soft curves and hand-finished texture. Available in a range of both serene and vibrant colors, Euphony captures the essence of sound transformed into timeless beauty.

#### Features

High-quality hand-made ceramics. Produced through traditional slip-casting techniques, in Portugal. Hand-finished in a a wide variety of glazes.

Dimensions: 290x270x520 mm

12184F 453

12184F 10807