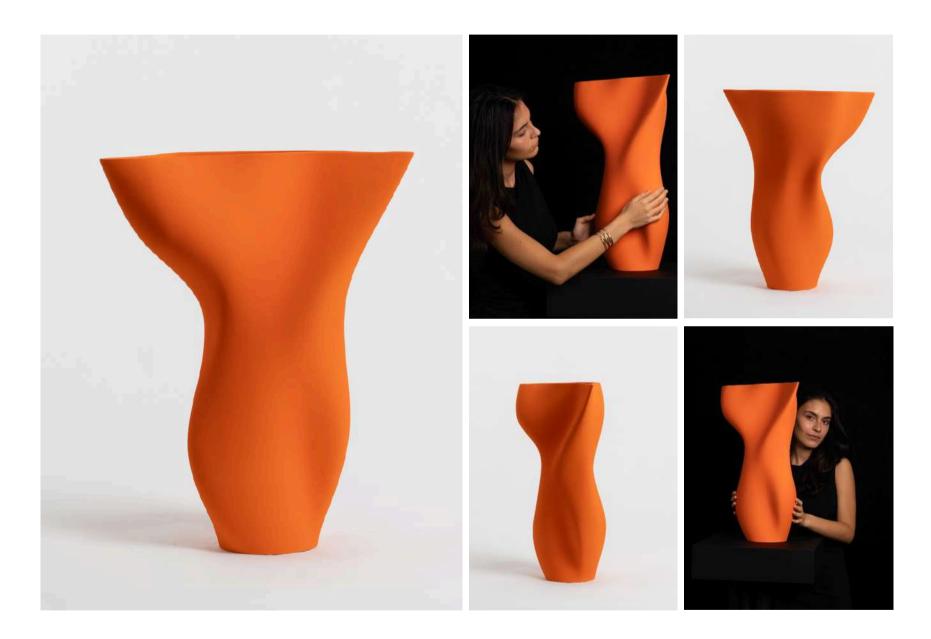

# MAGNIFICAT Flame Orange

Ref: 12249F 10315

#### Design

The grand statement piece from our Monastery Collection, Magnificat exudes majesty with its bold form and imposing presence. Crafted using Claraval's innovative soundwave technology, it captures the power of Sónia Tavares' voice in a breathtaking 3D shape. Now available in a vibrant Flame Orange, this version adds a striking energy, making it the perfect centerpiece for spaces that demand both boldness and sophistication.

#### Features

High-quality hand-made ceramics. Produced through traditional slip-casting techniques, in Portugal. Hand-finished in a textured mate glaze.

Dimensions: 310x555x580 mm