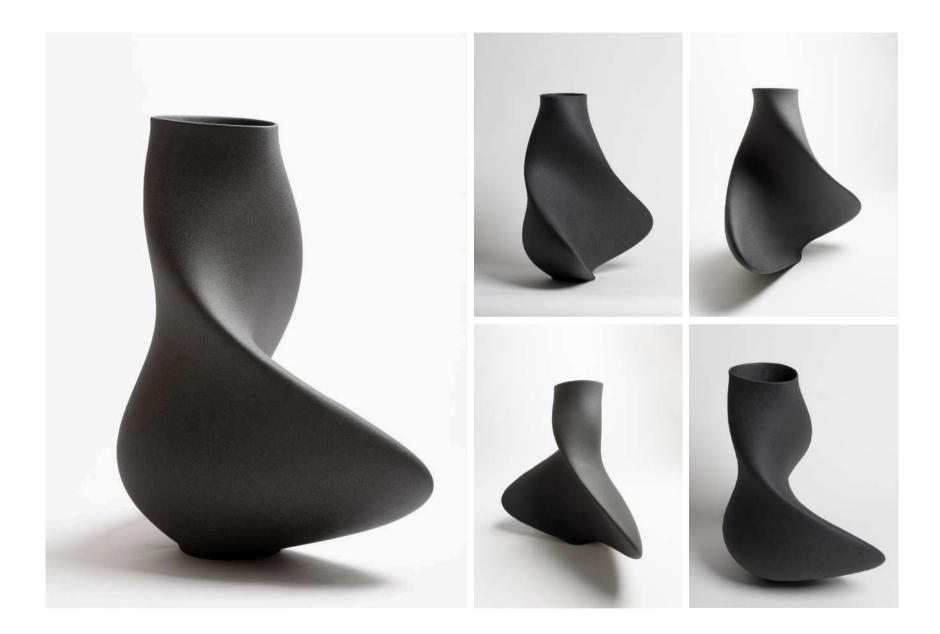

# SONIA Cosmic Black

Ref: 12187F 10465

### Design

The centerpiece of our iconic Monastery Collection. Created using our innovative soundwave technology, this vase embodies the essence of Sónia Tavares' unique voice, transforming musical notes into 3D shapes. In Cosmic Black, the deep matte finish evokes strength and mystery, creating a striking, dramatic presence that accentuates the vase's powerful form.

#### Features

High-quality hand-made ceramics. Produced through traditional slip-casting techniques, in Portugal. Hand-finished in a textured mate glaze.

White Glacier White Cosmic Black F 61 12295F 56 12295F 10465