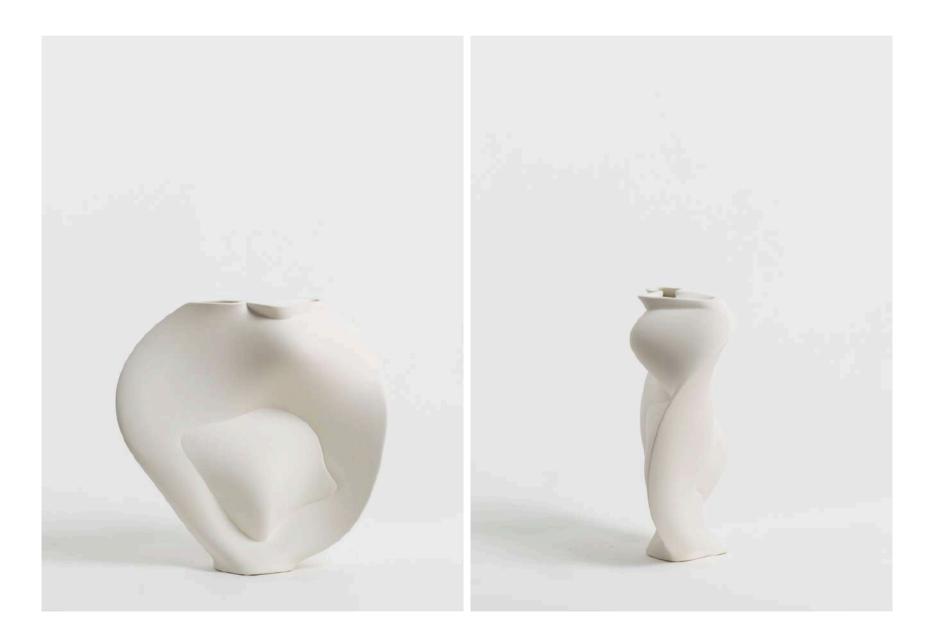

# SONIA Salt White

Ref: 12187F 10064

## Design

The centerpiece of our iconic Monastery Collection. Created using our innovative soundwave technology, this vase embodies the essence of Sónia Tavares' unique voice, transforming musical notes into 3D shapes. In Salt White, the piece reflects purity and simplicity, offering a soft, delicate finish that emphasizes its serene and elegant form.

#### Features

High-quality hand-made ceramics. Produced through traditional slip-casting techniques, in Portugal. Hand-finished in a textured mate glaze.