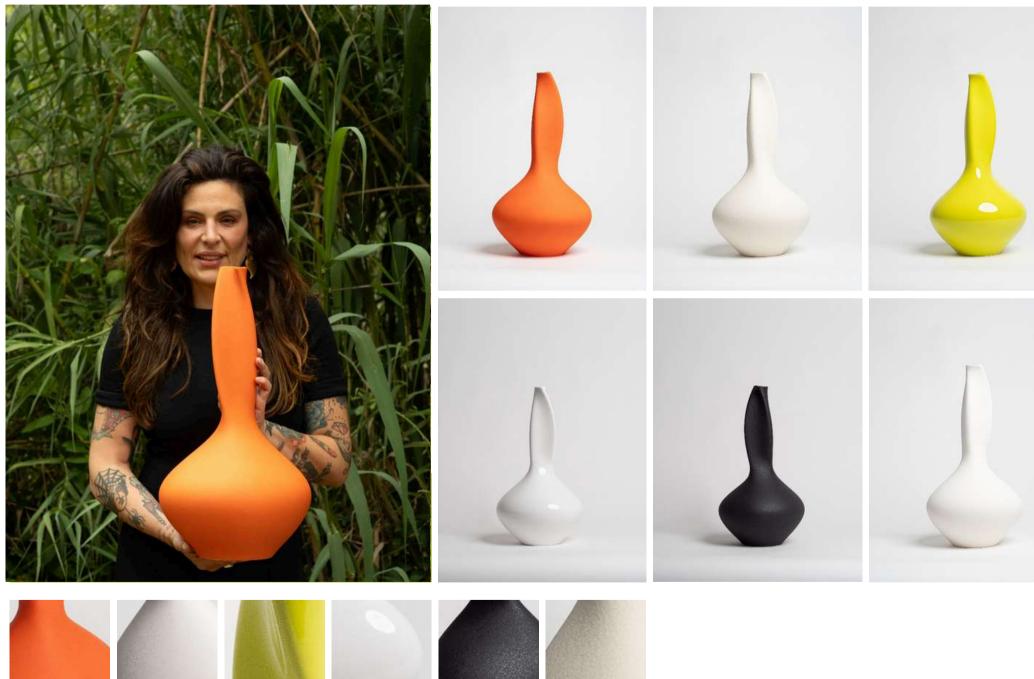

# SONIA Blue Velvet

Ref: 12187F 11960

### Design

The centerpiece of our iconic Monastery Collection. Created using our innovative soundwave technology, this vase embodies the essence of Sónia Tavares' unique voice, transforming musical notes into 3D shapes. In Velvet Blue, the piece exudes a deep, luxurious tone, enhancing its smooth lines and creating a sense of calm elegance.

# SONIA Salt White

Ref: 12187F 10064

## Design

The centerpiece of our iconic Monastery Collection. Created using our innovative soundwave technology, this vase embodies the essence of Sónia Tavares' unique voice, transforming musical notes into 3D shapes. In Salt White, the piece reflects purity and simplicity, offering a soft, delicate finish that emphasizes its serene and elegant form.

# SONIA Glacier White

Ref: 12187F 56

# Design

The centerpiece of our iconic Monastery Collection. Created using our innovative soundwave technology, this vase embodies the essence of Sónia Tavares' unique voice, transforming musical notes into 3D shapes. In Glacier White, the glossy finish adds a radiant, luxurious touch, capturing the light and enhancing the vase's bold and sculptural design.

# SONIA Cosmic Black

Ref: 12187F 10465

### Design

The centerpiece of our iconic Monastery Collection. Created using our innovative soundwave technology, this vase embodies the essence of Sónia Tavares' unique voice, transforming musical notes into 3D shapes. In Cosmic Black, the deep matte finish evokes strength and mystery, creating a striking, dramatic presence that accentuates the vase's powerful form.