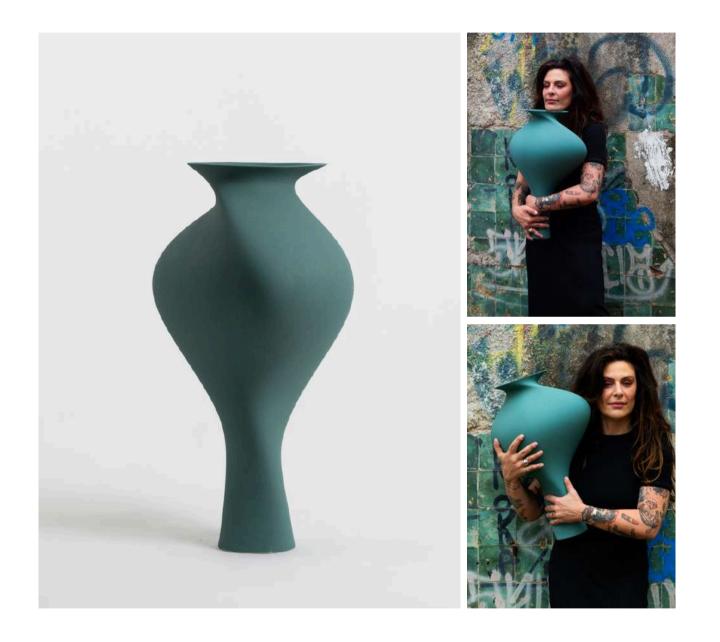

# MAJESTICA Pine Green

Ref: 12308F 11825

#### Design

Introducing Majestica, a stunning piece from our renowned collection. Crafted with meticulous attention to detail, this vase features a rich Pine Green glaze that evokes the tranquility of nature. Utilizing our innovative soundwave technology, Majestica translates musical harmony into its elegant, flowing form. This piece not only serves as a striking decorative element but also embodies the fusion of art and technology, bringing a sense of serenity and sophistication to any space.

#### Features

High-quality hand-made ceramics. Produced through traditional slip-casting techniques, in Portugal. Hand-finished in a textured mate glaze.

Dimensions: 250x385x555 mm

Pearl White Salt White Glacier White Cosmic Black 12185F 11825 12185F 61 12185F 10064 12185F 56