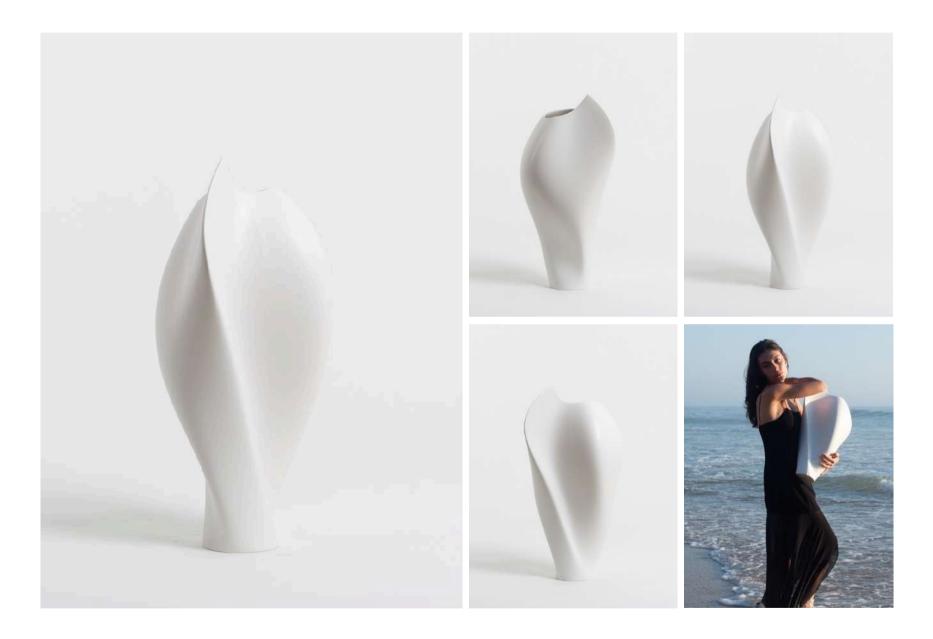

# SONIA Salt White

Ref: 12187F 10064

## Design

The centerpiece of our iconic Monastery Collection. Created using our innovative soundwave technology, this vase embodies the essence of Sónia Tavares' unique voice, transforming musical notes into 3D shapes. In Salt White, the piece reflects purity and simplicity, offering a soft, delicate finish that emphasizes its serene and elegant form.

#### Features

High-quality hand-made ceramics. Produced through traditional slip-casting techniques, in Portugal. Hand-finished in a textured mate glaze.