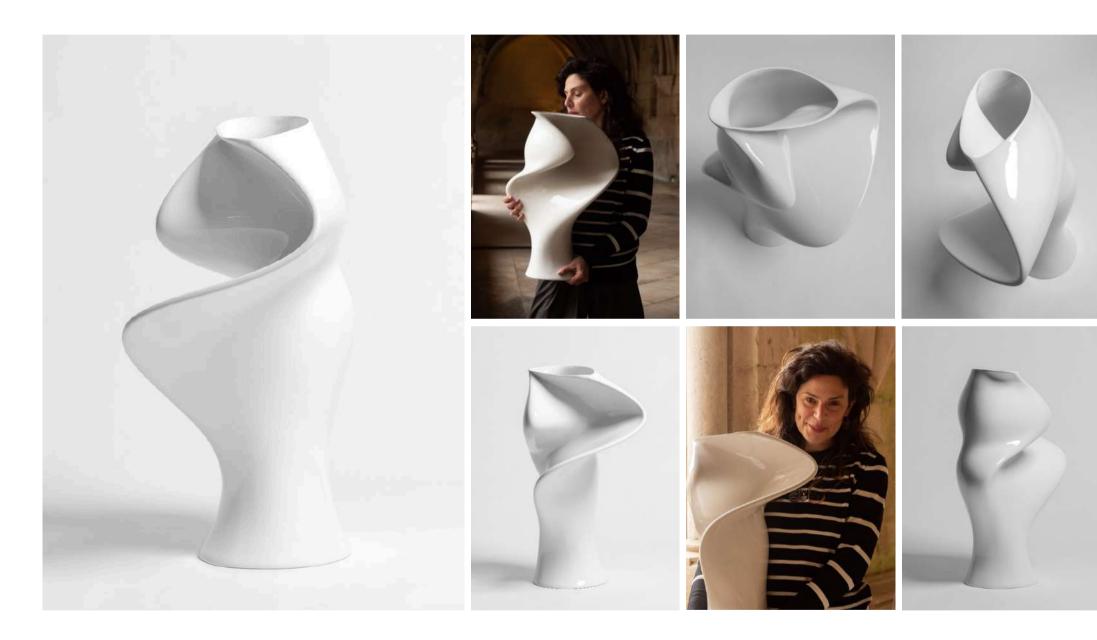

# SONIA Glacier White

Ref: 12187F 56

# Design

The centerpiece of our iconic Monastery Collection. Created using our innovative soundwave technology, this vase embodies the essence of Sónia Tavares' unique voice, transforming musical notes into 3D shapes. In Glacier White, the glossy finish adds a radiant, luxurious touch, capturing the light and enhancing the vase's bold and sculptural design.

#### Features

High-quality hand-made ceramics. Produced through traditional slip-casting techniques, in Portugal. Hand-finished in a textured mate glaze.