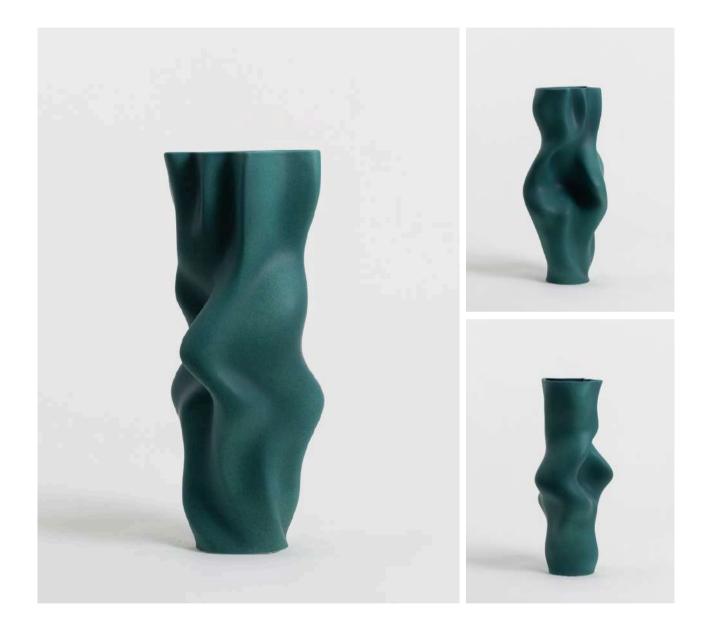

# THE EMBRACE Volcanic Grey

Ref: 12623F 10175

#### Design

The Embrace, where two bodies intertwine; undulating shapes appear and disappear as the piece is viewed from different angles.

With handcrafted finishes and a unique glaze, The Embrace celebrates the harmony between sound and form, resulting in a contemporary piece with an innovative and elegant design.

#### Features

High-quality hand-made ceramics. Produced through traditional slip-casting techniques, in Portugal. Hand-finished in a textured mate glaze.

Dimensions: 310x385x430 mm