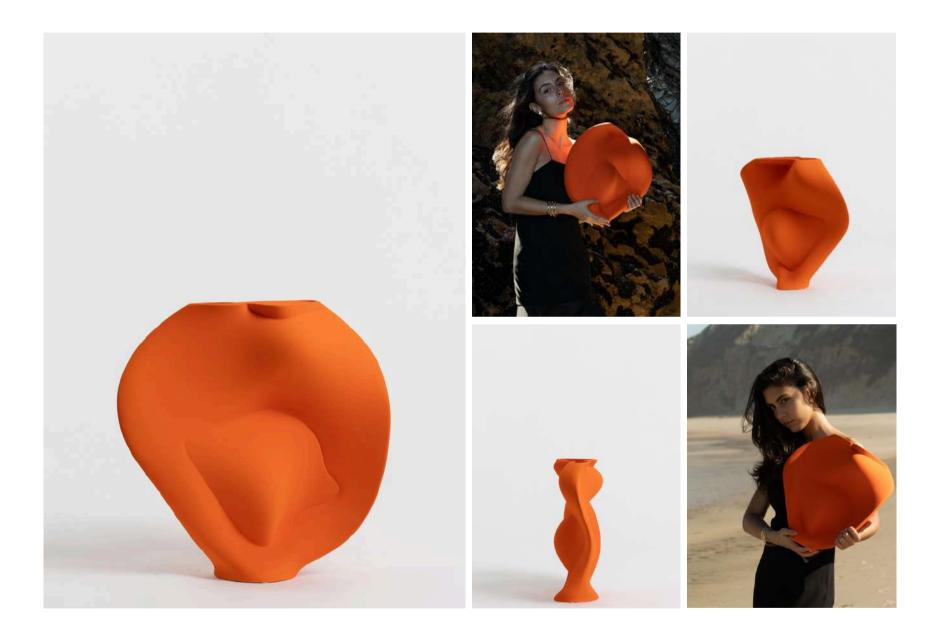

# MAGNIFICAT Flame Orange

Ref: 12249F 10315

#### Design

The grand statement piece from our Monastery Collection, Magnificat exudes majesty with its bold form and imposing presence. Crafted using Claraval's innovative soundwave technology, it captures the power of Sónia Tavares' voice in a breathtaking 3D shape. Now available in a vibrant Flame Orange, this version adds a striking energy, making it the perfect centerpiece for spaces that demand both boldness and sophistication.

#### Features

High-quality hand-made ceramics. Produced through traditional slip-casting techniques, in Portugal. Hand-finished in a textured mate glaze.

Dimensions: 310x555x580 mm