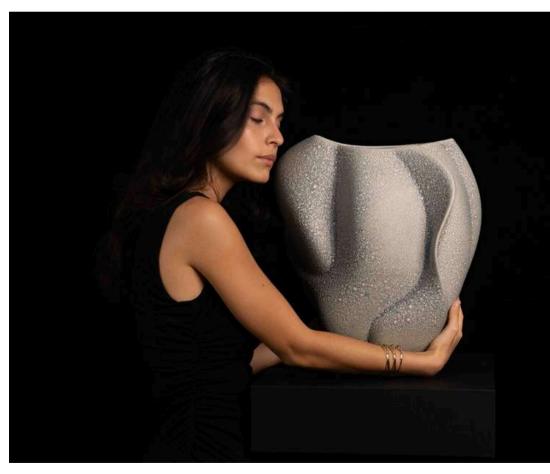

# MAGNIFICAT Cosmic Black

Ref: 12249F 10465

### Design

The grand statement piece from our Monastery Collection, Magnificat exudes majesty with its bold form and imposing presence. Crafted using Claraval's innovative soundwave technology, it captures the power of Sónia Tavares' voice in a breathtaking 3D shape. Available in the deep, rich Cosmic Black, this piece is a symbol of strength and elegance, perfect for those seeking a timeless, commanding work of art.

#### Features

High-quality hand-made ceramics. Produced through traditional slip-casting techniques, in Portugal. Hand-finished in a textured mate glaze.

Dimensions: 310x555x580 mm