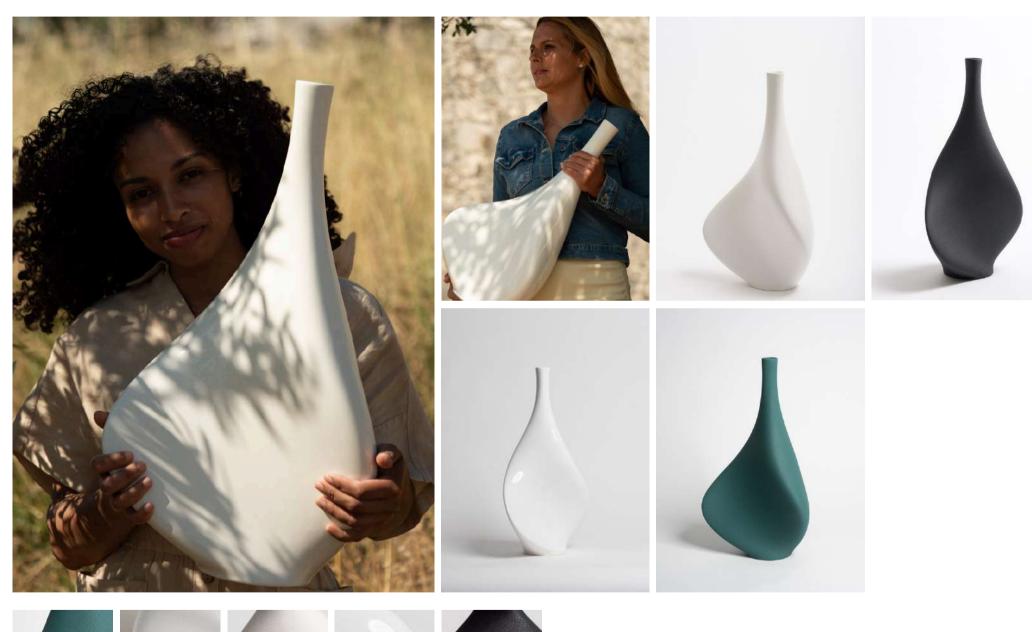

### Design

Discover the enchanting Muse, a captivating addition to our collection that embodies inspiration and creativity. This exquisite vase showcases a graceful silhouette, masterfully crafted to reflect the beauty of artistic expression. Utilizing our innovative soundwave technology, Muse transforms musical frequencies into its elegant design, creating a harmonious blend of art and sound. Available in a variety of colors, this piece serves as a stunning focal point, inviting you to explore the depths of imagination and aesthetic allure.

#### Features

High-quality hand-made ceramics. Produced through traditional slip-casting techniques, in Portugal. Hand-finished in a a wide variety of glazes.

Dimensions: 180x315x570 mm