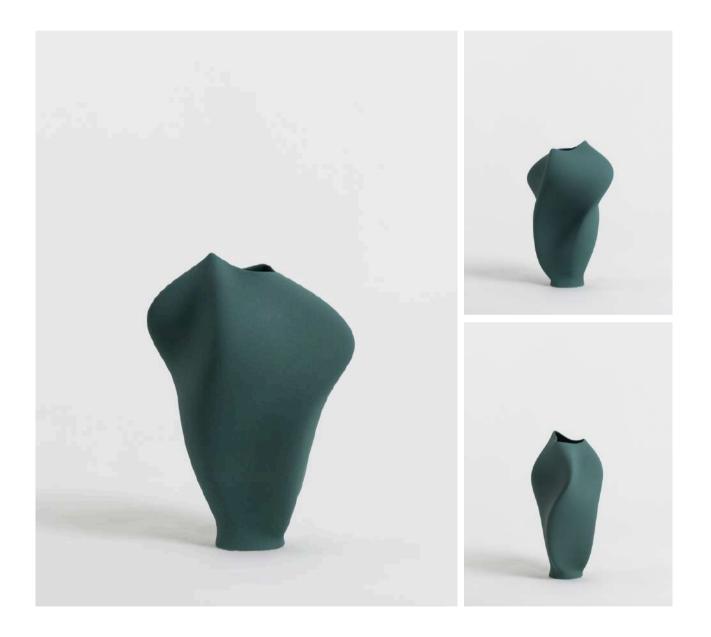

# MAJESTICA Pine Green

Ref: 12308F 11825

#### Design

Introducing Majestica, a stunning piece from our renowned collection. Crafted with meticulous attention to detail, this vase features a rich Pine Green glaze that evokes the tranquility of nature. Utilizing our innovative soundwave technology, Majestica translates musical harmony into its elegant, flowing form. This piece not only serves as a striking decorative element but also embodies the fusion of art and technology, bringing a sense of serenity and sophistication to any space.

#### Features

High-quality hand-made ceramics. Produced through traditional slip-casting techniques, in Portugal. Hand-finished in a textured mate glaze.

Dimensions: 250x385x555 mm

Pearl White Salt White Glacier White Cosmic Black 12185F 11825 12185F 61 12185F 10064 12185F 56