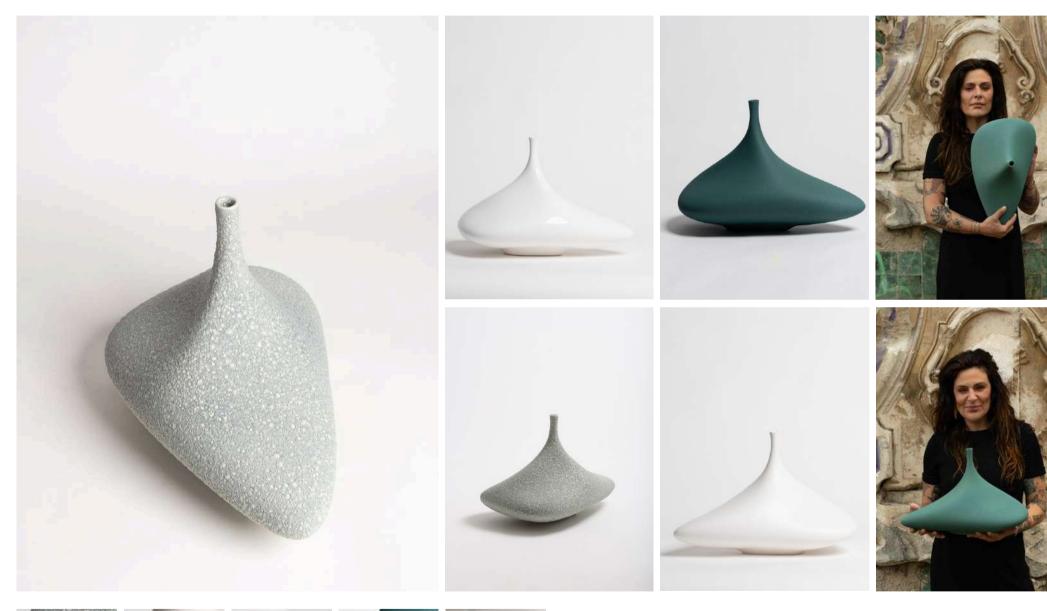

# **FOZ COLLECTION**

At Foz do Douro, Porto, the great river finally meets the sea. As the waters from ocean and land mix, the line between the two is visible as turbulent motions from distant places finally join. The pieces from this collection originate from the sound of this event, reflecting a unique place and time.

Ref: 12625F 10986

#### Design

Flo is a captivating piece from the Foz Collection, inspired by the gentle sounds of the Douro River as it flows into the Atlantic. This elegant vase embodies the fluidity and grace of water, with organic curves that mimic the river's natural movement. Crafted using our innovative techniques, Flo captures the essence of serenity and tranquility found in nature. Its harmonious design invites contemplation, making it a perfect addition to any space where the beauty of sound and form intertwine.

#### Features

High-quality hand-made ceramics. Produced through traditional slip-casting techniques, in Portugal Hand-finished in a smooth mate glaze.

Dimensions: 245x260x565 mm