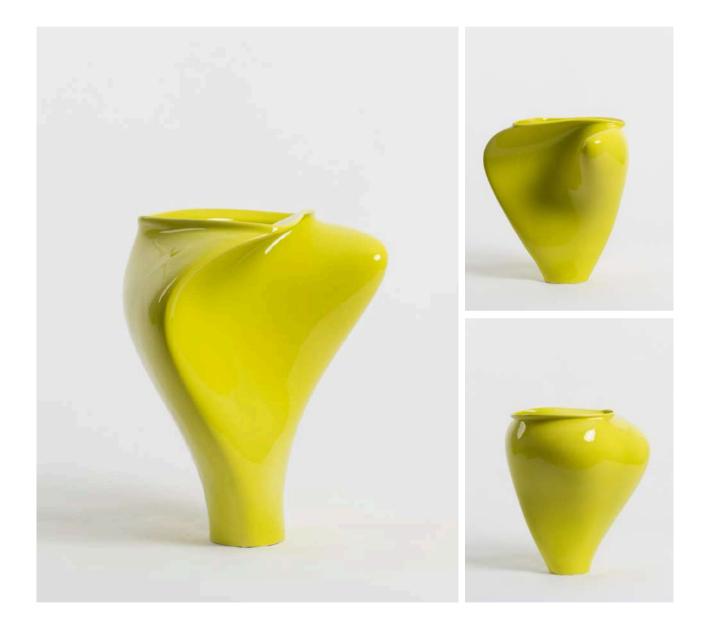

# SONIA Glacier White

Ref: 12187F 56

# Design

The centerpiece of our iconic Monastery Collection. Created using our innovative soundwave technology, this vase embodies the essence of Sónia Tavares' unique voice, transforming musical notes into 3D shapes. In Glacier White, the glossy finish adds a radiant, luxurious touch, capturing the light and enhancing the vase's bold and sculptural design.

#### Features

High-quality hand-made ceramics. Produced through traditional slip-casting techniques, in Portugal. Hand-finished in a textured mate glaze.