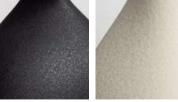

# MAGNIFICAT Cosmic Black

Ref: 12249F 10465

### Design

The grand statement piece from our Monastery Collection, Magnificat exudes majesty with its bold form and imposing presence. Crafted using Claraval's innovative soundwave technology, it captures the power of Sónia Tavares' voice in a breathtaking 3D shape. Available in the deep, rich Cosmic Black, this piece is a symbol of strength and elegance, perfect for those seeking a timeless, commanding work of art.

#### Features

High-quality hand-made ceramics. Produced through traditional slip-casting techniques, in Portugal. Hand-finished in a textured mate glaze.

Dimensions: 310x555x580 mm