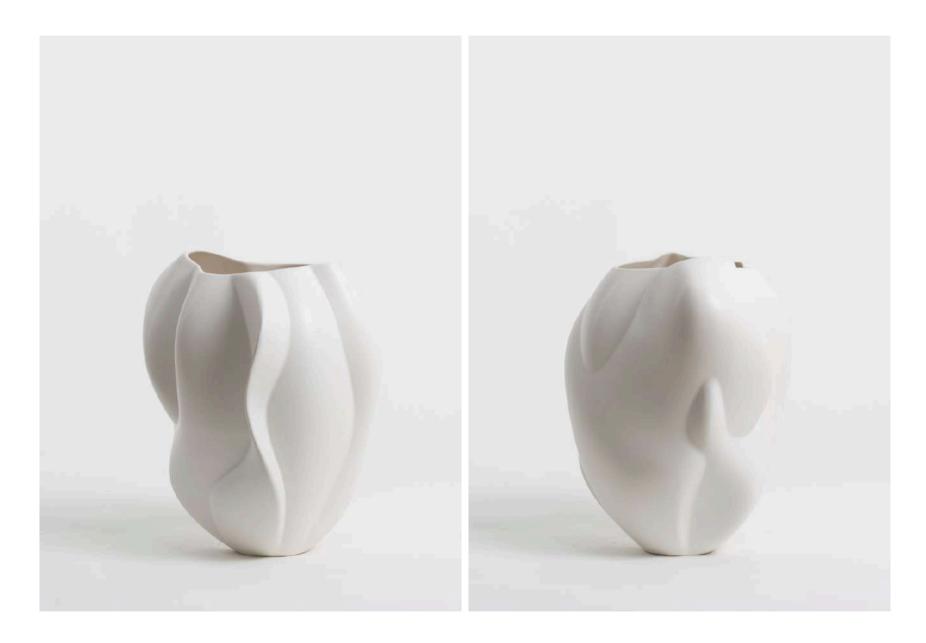

# MAGNIFICAT Cosmic Black

Ref: 12249F 10465

### Design

The grand statement piece from our Monastery Collection, Magnificat exudes majesty with its bold form and imposing presence. Crafted using Claraval's innovative soundwave technology, it captures the power of Sónia Tavares' voice in a breathtaking 3D shape. Available in the deep, rich Cosmic Black, this piece is a symbol of strength and elegance, perfect for those seeking a timeless, commanding work of art.

#### Features

High-quality hand-made ceramics. Produced through traditional slip-casting techniques, in Portugal. Hand-finished in a textured mate glaze.

Dimensions: 310x555x580 mm