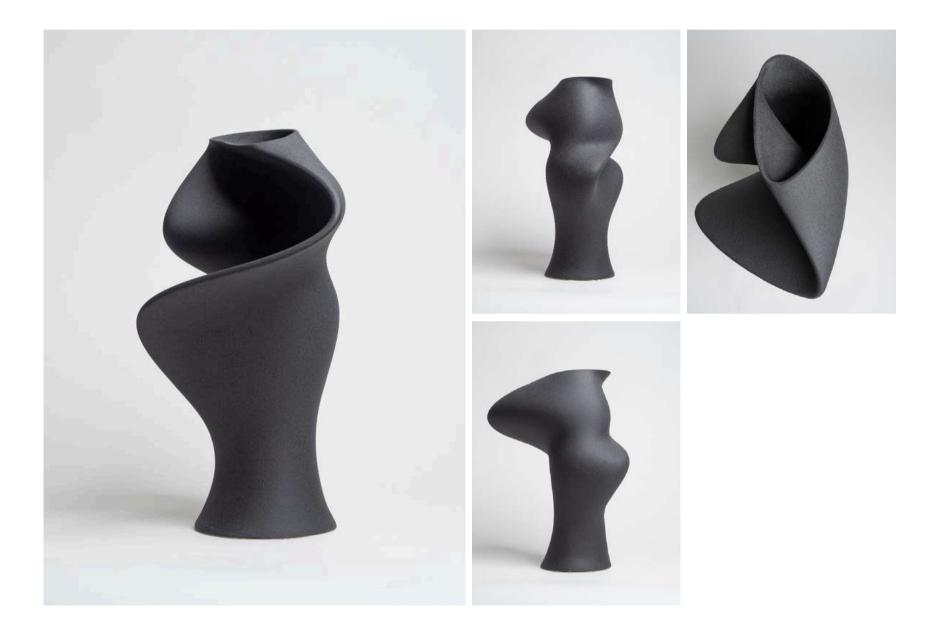

# THE EMBRACE Volcanic Grey

Ref: 12623F 10175

#### Design

The Embrace, where two bodies intertwine; undulating shapes appear and disappear as the piece is viewed from different angles.

With handcrafted finishes and a unique glaze, The Embrace celebrates the harmony between sound and form, resulting in a contemporary piece with an innovative and elegant design.

#### Features

High-quality hand-made ceramics. Produced through traditional slip-casting techniques, in Portugal. Hand-finished in a textured mate glaze.

Dimensions: 310x385x430 mm