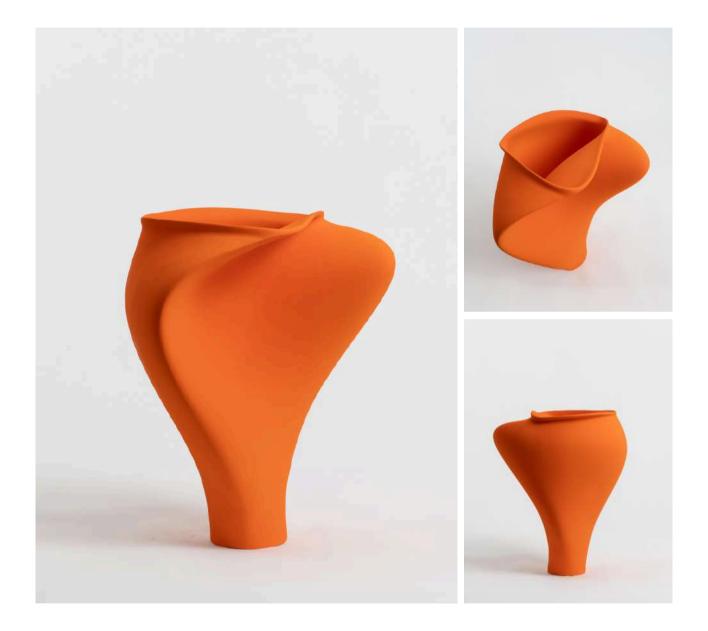

# MAGNIFICAT Flame Orange

Ref: 12249F 10315

#### Design

The grand statement piece from our Monastery Collection, Magnificat exudes majesty with its bold form and imposing presence. Crafted using Claraval's innovative soundwave technology, it captures the power of Sónia Tavares' voice in a breathtaking 3D shape. Now available in a vibrant Flame Orange, this version adds a striking energy, making it the perfect centerpiece for spaces that demand both boldness and sophistication.

#### Features

High-quality hand-made ceramics. Produced through traditional slip-casting techniques, in Portugal. Hand-finished in a textured mate glaze.

Dimensions: 310x555x580 mm