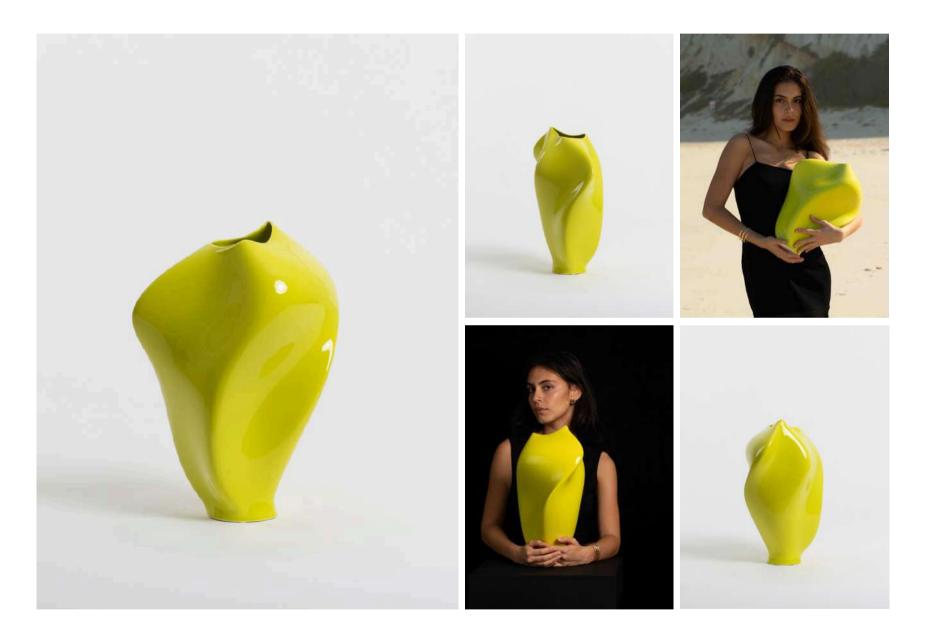

# THE PROMISE Yellow Popcorn

Ref: 12618F 11020

#### Design

In The Promise, pure and complete forms contrast with the playful, blade-like element, symbolizing the determination needed to fulfill the promises of what is yet to come. The vibrant Popcorn Yellow, which reacts and sings when touched, invites engagement and joy, emphasizing the excitement that accompanies commitment.

#### Features

High-quality hand-made ceramics. Produced through traditional slip-casting techniques, in Portugal. Hand-finished in a vibrant reactive glaze.

Dimensions: 265x330x570 mm