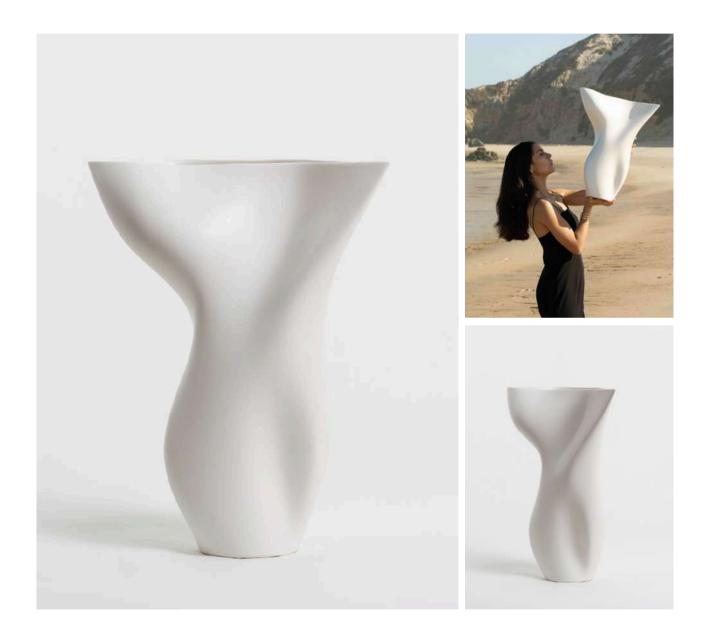

# SONIA Blue Velvet

Ref: 12187F 11960

### Design

The centerpiece of our iconic Monastery Collection. Created using our innovative soundwave technology, this vase embodies the essence of Sónia Tavares' unique voice, transforming musical notes into 3D shapes. In Velvet Blue, the piece exudes a deep, luxurious tone, enhancing its smooth lines and creating a sense of calm elegance.

#### Features

High-quality hand-made ceramics. Produced through traditional slip-casting techniques, in Portugal. Hand-finished in a textured mate glaze.