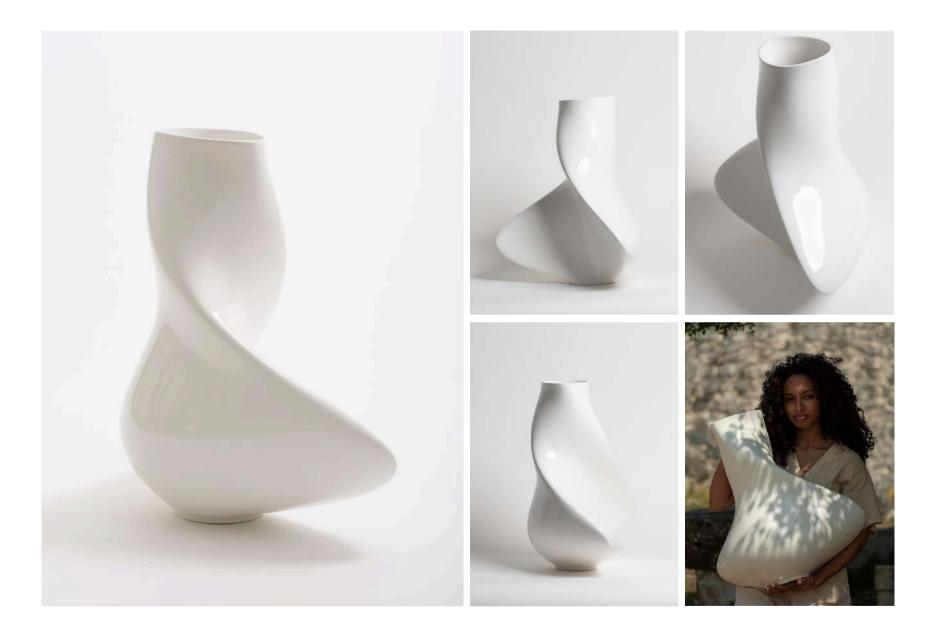

# THE EMBRACE Volcanic Grey

Ref: 12623F 10175

#### Design

The Embrace, where two bodies intertwine; undulating shapes appear and disappear as the piece is viewed from different angles.

With handcrafted finishes and a unique glaze, The Embrace celebrates the harmony between sound and form, resulting in a contemporary piece with an innovative and elegant design.

#### Features

High-quality hand-made ceramics. Produced through traditional slip-casting techniques, in Portugal. Hand-finished in a textured mate glaze.

Dimensions: 310x385x430 mm