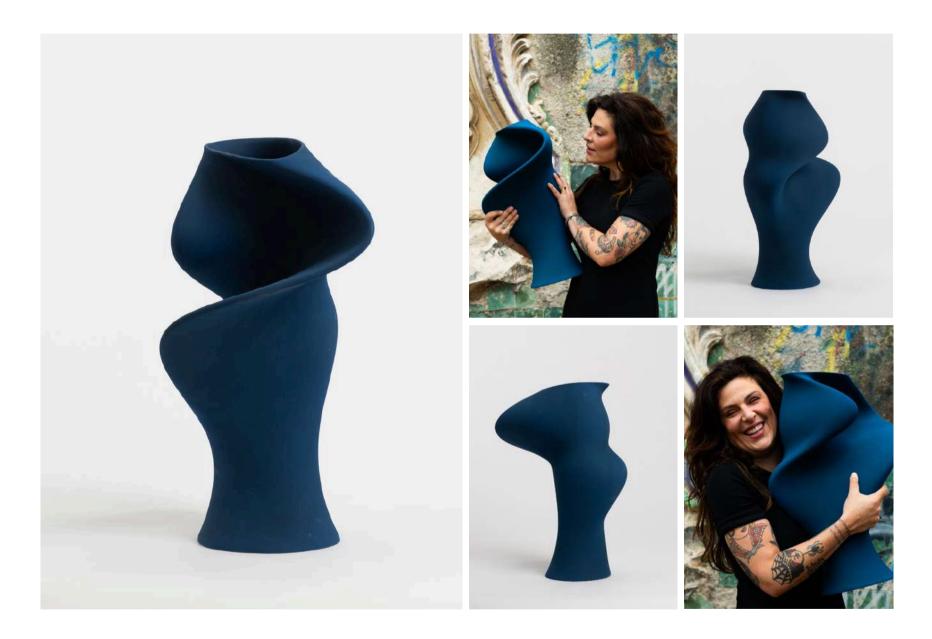

# SONIA Blue Velvet

Ref: 12187F 11960

### Design

The centerpiece of our iconic Monastery Collection. Created using our innovative soundwave technology, this vase embodies the essence of Sónia Tavares' unique voice, transforming musical notes into 3D shapes. In Velvet Blue, the piece exudes a deep, luxurious tone, enhancing its smooth lines and creating a sense of calm elegance.

#### Features

High-quality hand-made ceramics. Produced through traditional slip-casting techniques, in Portugal. Hand-finished in a textured mate glaze.