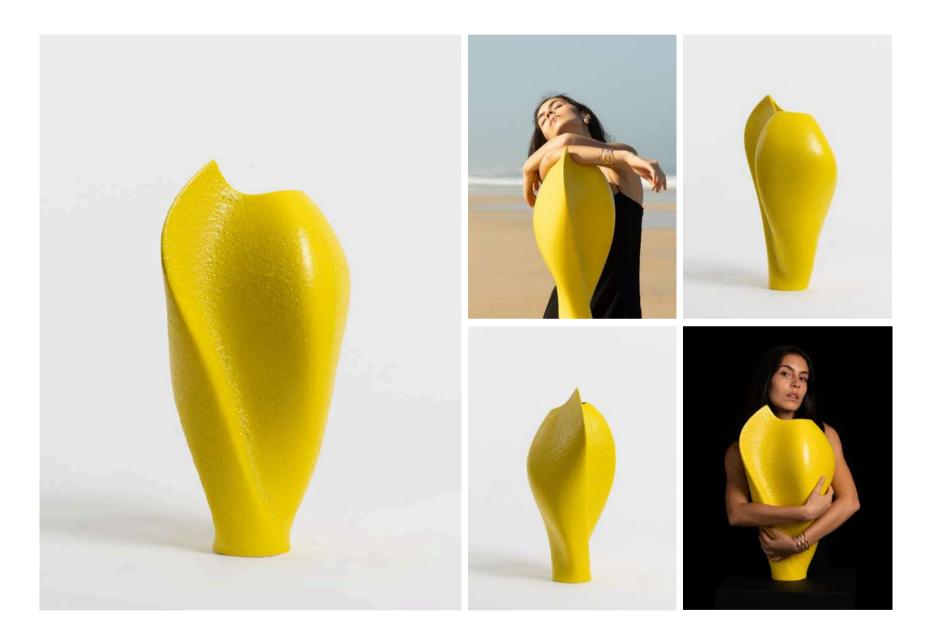

# THE PROMISE Yellow Popcorn

Ref: 12618F 11020

#### Design

In The Promise, pure and complete forms contrast with the playful, blade-like element, symbolizing the determination needed to fulfill the promises of what is yet to come. The vibrant Popcorn Yellow, which reacts and sings when touched, invites engagement and joy, emphasizing the excitement that accompanies commitment.

#### Features

High-quality hand-made ceramics. Produced through traditional slip-casting techniques, in Portugal. Hand-finished in a vibrant reactive glaze.

Dimensions: 265x330x570 mm