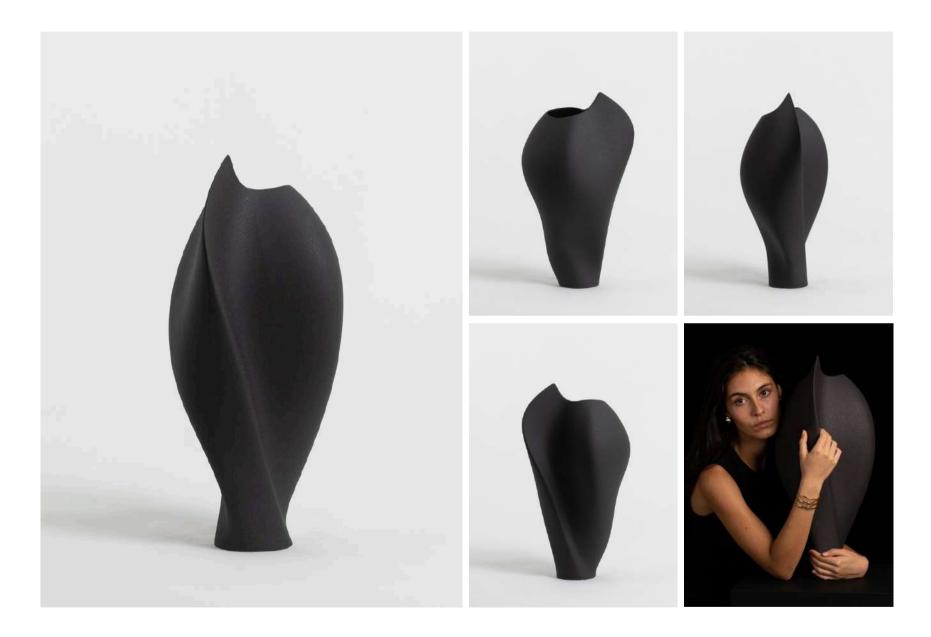

# SONIA Cosmic Black

Ref: 12187F 10465

### Design

The centerpiece of our iconic Monastery Collection. Created using our innovative soundwave technology, this vase embodies the essence of Sónia Tavares' unique voice, transforming musical notes into 3D shapes. In Cosmic Black, the deep matte finish evokes strength and mystery, creating a striking, dramatic presence that accentuates the vase's powerful form.

#### Features

High-quality hand-made ceramics. Produced through traditional slip-casting techniques, in Portugal. Hand-finished in a textured mate glaze.

White Glacier White Cosmic Black F 61 12295F 56 12295F 10465