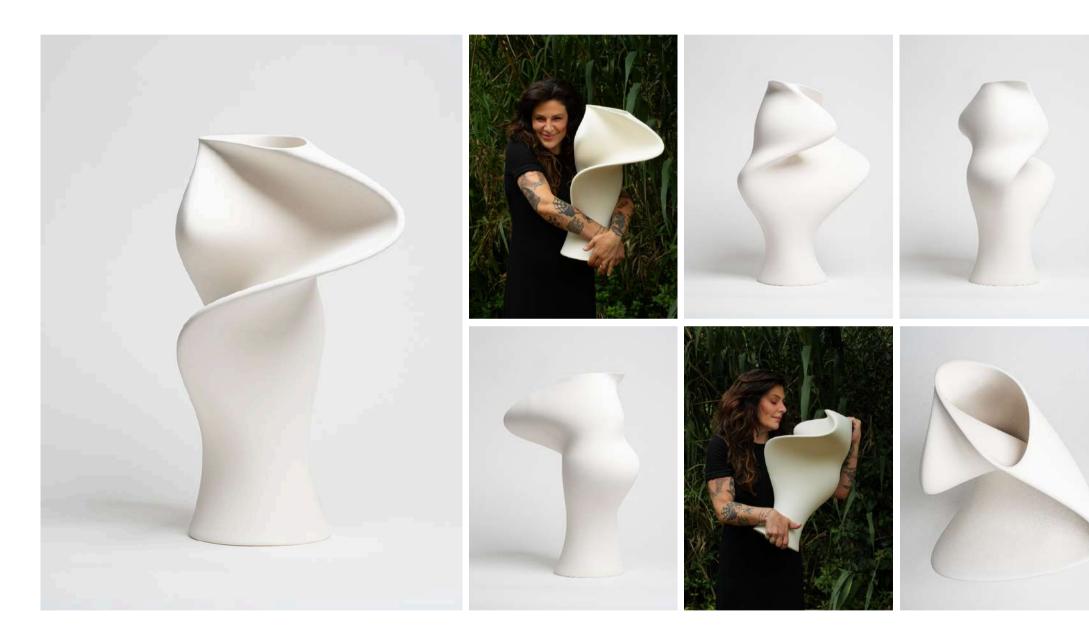

# SONIA Salt White

Ref: 12187F 10064

## Design

The centerpiece of our iconic Monastery Collection. Created using our innovative soundwave technology, this vase embodies the essence of Sónia Tavares' unique voice, transforming musical notes into 3D shapes. In Salt White, the piece reflects purity and simplicity, offering a soft, delicate finish that emphasizes its serene and elegant form.

#### Features

High-quality hand-made ceramics. Produced through traditional slip-casting techniques, in Portugal. Hand-finished in a textured mate glaze.