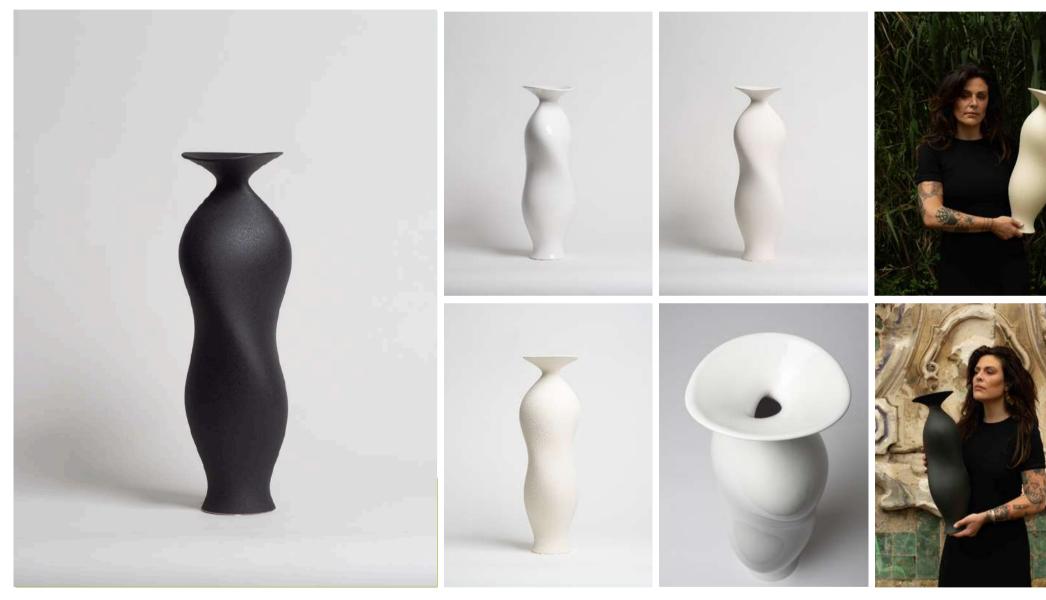

# SONIA Blue Velvet

Ref: 12187F 11960

### Design

The centerpiece of our iconic Monastery Collection. Created using our innovative soundwave technology, this vase embodies the essence of Sónia Tavares' unique voice, transforming musical notes into 3D shapes. In Velvet Blue, the piece exudes a deep, luxurious tone, enhancing its smooth lines and creating a sense of calm elegance.

#### Features

High-quality hand-made ceramics. Produced through traditional slip-casting techniques, in Portugal. Hand-finished in a textured mate glaze.