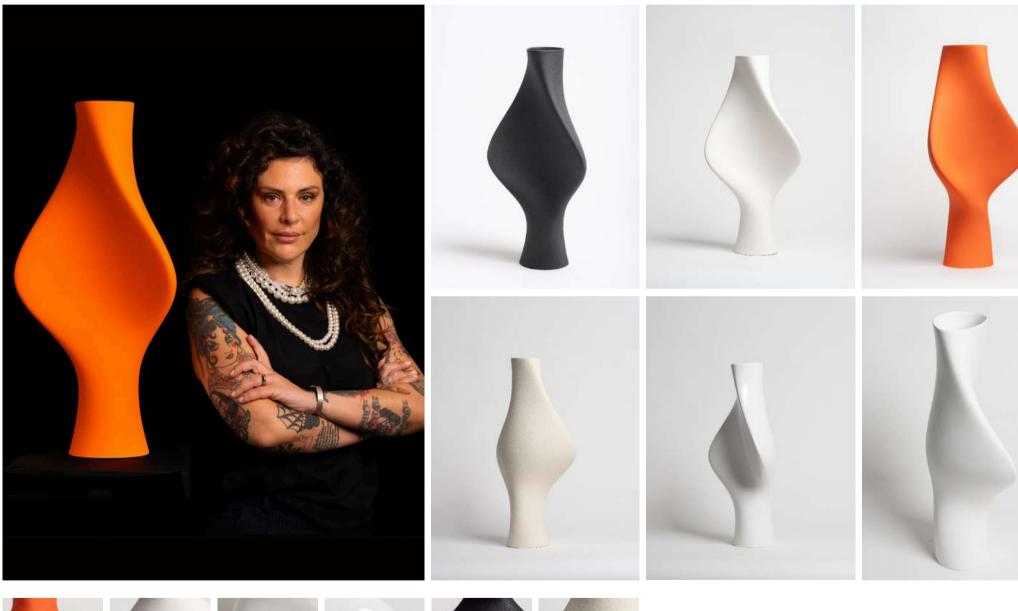

## Design

A standout piece from our iconic Monastery Collection. Created using our innovative soundwave technology, this vase embodies the essence of Sónia Tavares' unique voice, transforming musical notes into 3D shapes. Available in a variety of colors, Elegy captures the intersection of sound, art, and emotion in every hue.

#### Features

High-quality hand-made ceramics. Produced through traditional slip-casting techniques, in Portugal. Hand-finished in a a wide variety of glazes.

Dimensions: 155x280x570 mm