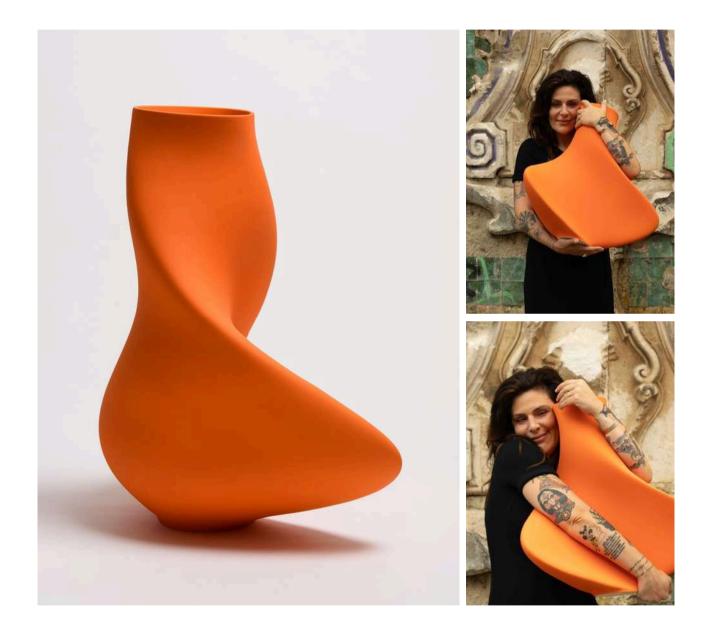

# MAGNIFICAT Flame Orange

Ref: 12249F 10315

#### Design

The grand statement piece from our Monastery Collection, Magnificat exudes majesty with its bold form and imposing presence. Crafted using Claraval's innovative soundwave technology, it captures the power of Sónia Tavares' voice in a breathtaking 3D shape. Now available in a vibrant Flame Orange, this version adds a striking energy, making it the perfect centerpiece for spaces that demand both boldness and sophistication.

#### Features

High-quality hand-made ceramics. Produced through traditional slip-casting techniques, in Portugal. Hand-finished in a textured mate glaze.

Dimensions: 310x555x580 mm