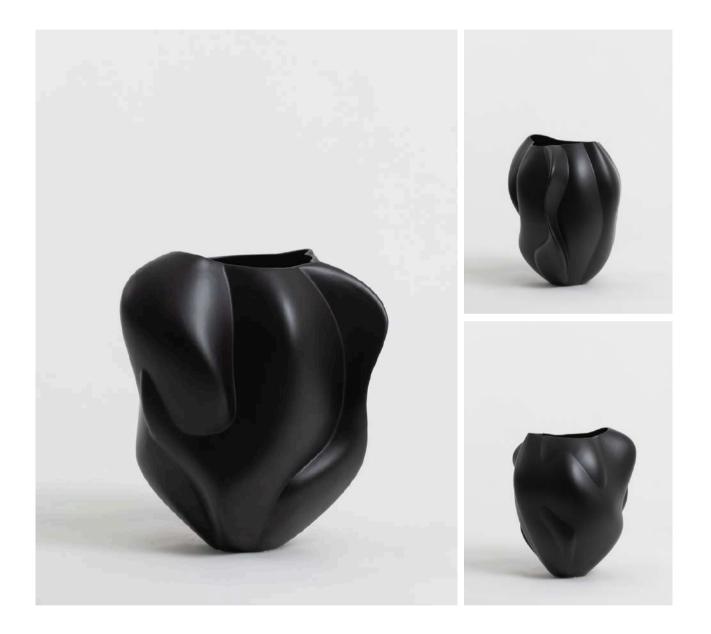

# SONIA Cosmic Black

Ref: 12187F 10465

### Design

The centerpiece of our iconic Monastery Collection. Created using our innovative soundwave technology, this vase embodies the essence of Sónia Tavares' unique voice, transforming musical notes into 3D shapes. In Cosmic Black, the deep matte finish evokes strength and mystery, creating a striking, dramatic presence that accentuates the vase's powerful form.

#### Features

High-quality hand-made ceramics. Produced through traditional slip-casting techniques, in Portugal. Hand-finished in a textured mate glaze.

White Glacier White Cosmic Black F 61 12295F 56 12295F 10465