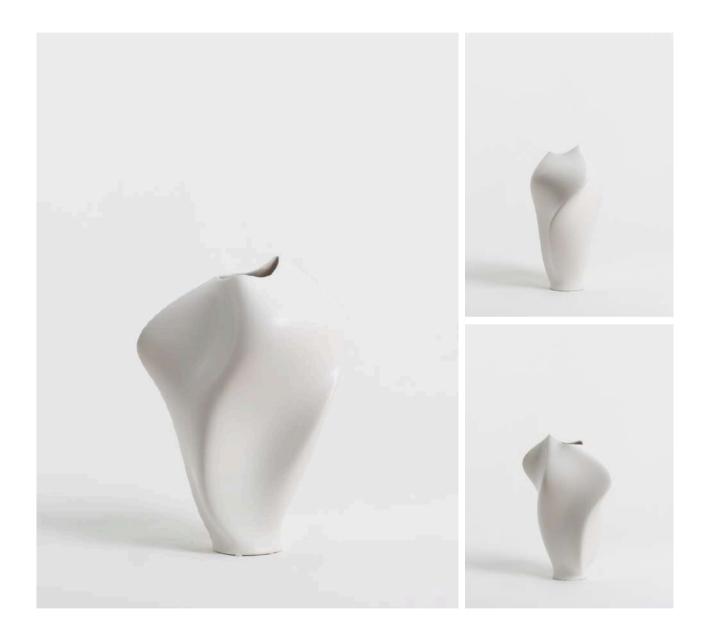

# SONIA Glacier White

Ref: 12187F 56

# Design

The centerpiece of our iconic Monastery Collection. Created using our innovative soundwave technology, this vase embodies the essence of Sónia Tavares' unique voice, transforming musical notes into 3D shapes. In Glacier White, the glossy finish adds a radiant, luxurious touch, capturing the light and enhancing the vase's bold and sculptural design.

#### Features

High-quality hand-made ceramics. Produced through traditional slip-casting techniques, in Portugal. Hand-finished in a textured mate glaze.