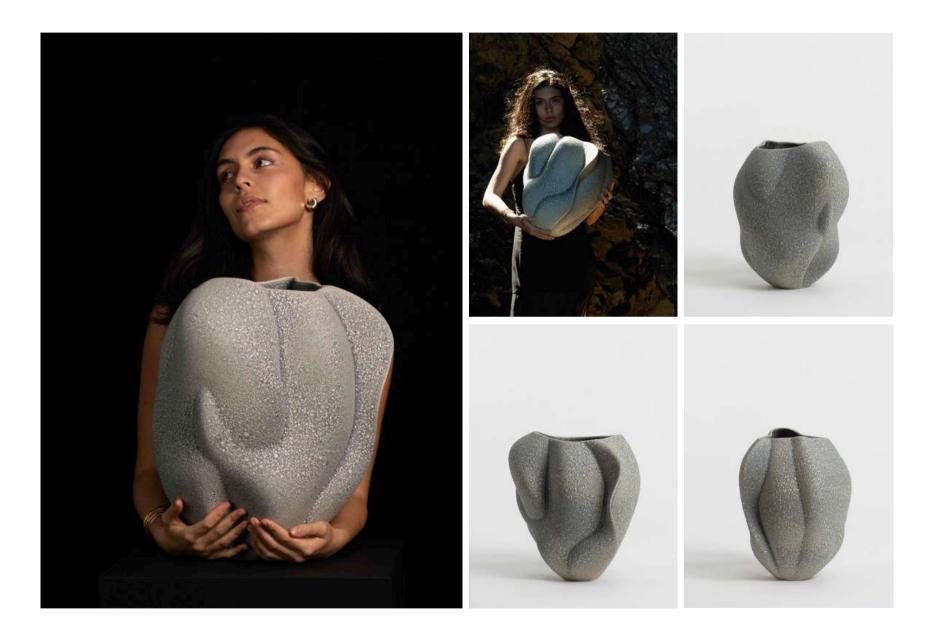

# MAGNIFICAT Cosmic Black

Ref: 12249F 10465

### Design

The grand statement piece from our Monastery Collection, Magnificat exudes majesty with its bold form and imposing presence. Crafted using Claraval's innovative soundwave technology, it captures the power of Sónia Tavares' voice in a breathtaking 3D shape. Available in the deep, rich Cosmic Black, this piece is a symbol of strength and elegance, perfect for those seeking a timeless, commanding work of art.

#### Features

High-quality hand-made ceramics. Produced through traditional slip-casting techniques, in Portugal. Hand-finished in a textured mate glaze.

Dimensions: 310x555x580 mm