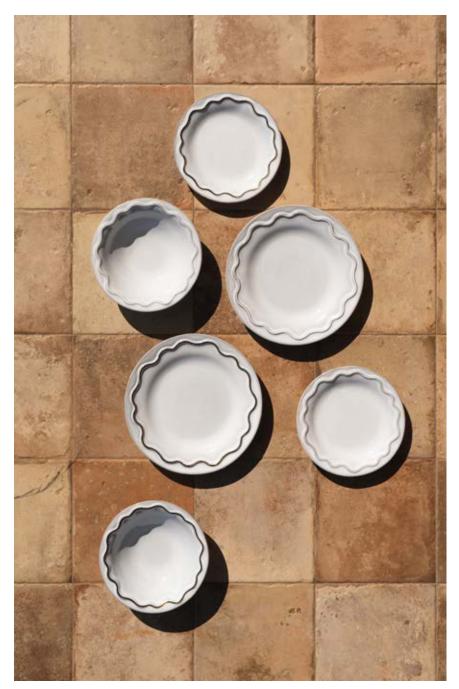

## Phoebe

Phoebe is a word of Greek origin that means brightness, illumination, and hope.

Light is capable of transforming people's lives, bringing peace and serenity and connecting us to something greater, creating meaning and plenitude. Let us seek this inner flame and let it guide us, filling our lives with love, wisdom and peace.













Plate 20 pack of 6 20 x 2.5 cm 7.87 x 0.98 in Stone 11915

Stone Gold 11939





## **Care Guide**

## Stone / Limestone / Luna / Kambaba / Ivory / Rose / Terracotta / Olive / Deep Blue / Aura :

All of these items are completely **microwave and dishwasher safe**. Our high-temperature, single-firing production ensures the durability of our ceramics.

## Stone Gold / Ivory Gold / Olive Gold / Deep Blue Gold / Rose Gold / Aura Gold:

These items are **microwave safe and dishwasher resistant**. We only use superior quality gold in our products, acquired through vendors with the LBMA Good Delivery Standard, ensuring it is sourced using responsible methods. Its superior quality also allows it to resist far more dishwasher machine cycles. Despite this cool feature, we still encourage hand