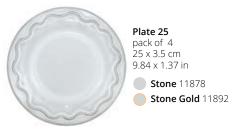

## Phoebe

Phoebe is a word of Greek origin that means brightness, illumination, and hope.

Light is capable of transforming people's lives, bringing peace and serenity and connecting us to something greater, creating meaning and plenitude. Let us seek this inner flame and let it guide us, filling our lives with love, wisdom and peace.













Plate 20 pack of 6 20 x 2.5 cm 7.87 x 0.98 in Stone 11915

Stone Gold 11939





## **Care Guide**

## Stone / Limestone / Luna / Kambaba / Ivory / Rose / Terracotta / Olive / Deep Blue / Aura :

All of these items are completely **microwave and dishwasher safe**. Our high-temperature, single-firing production ensures the durability of our ceramics.

## Stone Gold / Ivory Gold / Olive Gold / Deep Blue Gold / Rose Gold / Aura Gold:

These items are **microwave safe and dishwasher resistant**. We only use superior quality gold in our products, acquired through vendors with the LBMA Good Delivery Standard, ensuring it is sourced using responsible methods. Its superior quality also allows it to resist far more dishwasher machine cycles. Despite this cool feature, we still encourage hand wa