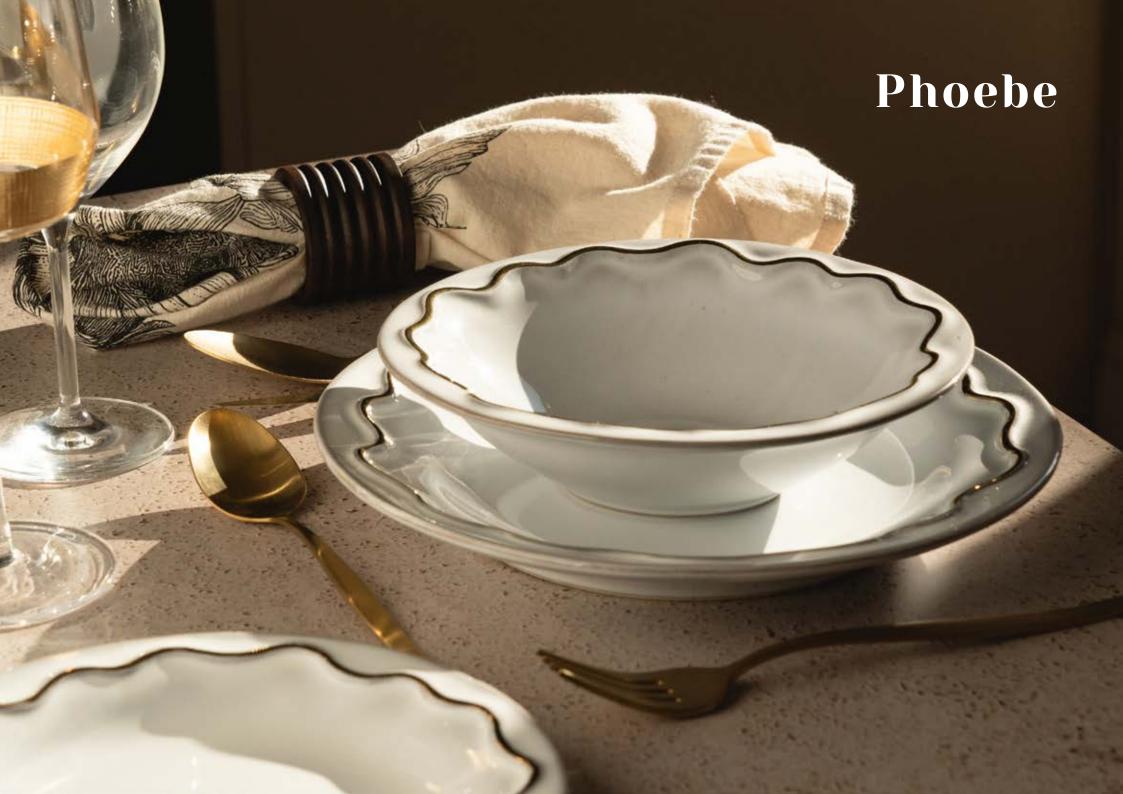

## Phoebe

Phoebe is a word of Greek origin that means brightness, illumination, and hope.

Light is capable of transforming people's lives, bringing peace and serenity and connecting us to something greater, creating meaning and plenitude. Let us seek this inner flame and let it guide us, filling our lives with love, wisdom and peace.

Plate 20 pack of 6 20 x 2.5 cm 7.87 x 0.98 in Stone 11915

Stone Gold 11939