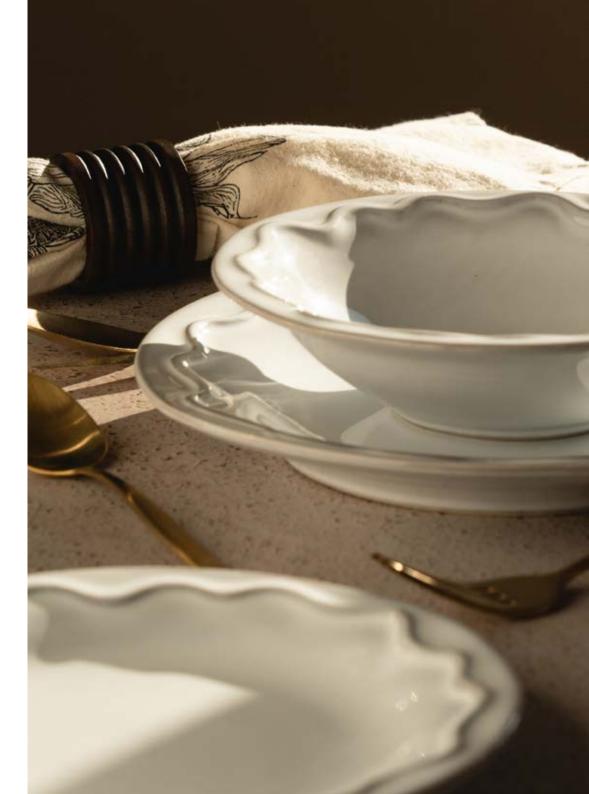

## Phoebe

Phoebe is a word of Greek origin that means brightness, illumination, and hope.

Light is capable of transforming people's lives, bringing peace and serenity and connecting us to something greater, creating meaning and plenitude. Let us seek this inner flame and let it guide us, filling our lives with love, wisdom and peace.













Plate 20 pack of 6 20 x 2.5 cm 7.87 x 0.98 in Stone 11915

Stone Gold 11939





## **Care Guide**

## Stone / Limestone / Luna / Kambaba / Ivory / Rose / Terracotta / Olive / Deep Blue / Aura :

All of these items are completely **microwave and dishwasher safe**. Our high-temperature, single-firing production ensures the durability of our ceramics.

## Stone Gold / Ivory Gold / Olive Gold / Deep Blue Gold / Rose Gold / Aura Gold:

These items are **microwave safe and dishwasher resistant**. We only use superior quality gold in our products, acquired through vendors with the LBMA Good Delivery Standard, ensuring it is sourced using responsible methods. Its superior quality also allows it to resist far more dishwasher machine cycles. Despite this cool feature, we still encourage han