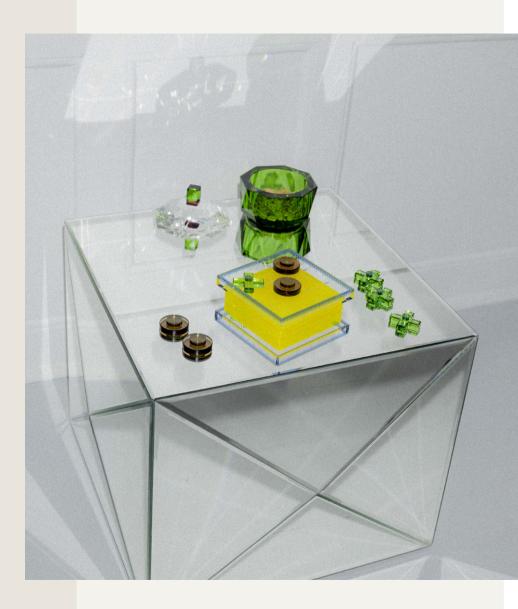

### GENIUS TIC TAC TOE

Indulge in the delightful charm of our exquisite Genious Tic-Tac-Toe set, a mesmerising fusion of luxury and playfulness that is sure to bring a smile to your face.

The vibrant yellow surface of the game board casts a radiant glow, infusing the atmosphere with a burst of sunshine and joy. Against this backdrop, the pieces gleam like precious gems, their intricate contours and dazzling hues adding a touch of enchantment to every move.