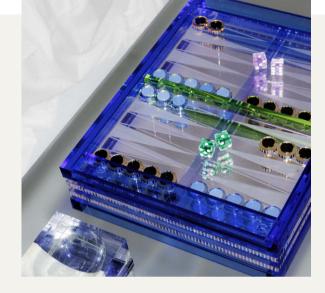

# BRILLIANT BACKGAMMON

Step into the timeless embrace of tradition revitalised with our Brilliant Backgammon set, a stunning fusion of ancient elegance and contemporary flair.

With the Brilliant Backgammon set adorning your game nights, you'll elevate every gathering into an unforgettable experience filled with laughter, competition, and the joy of camaraderie.