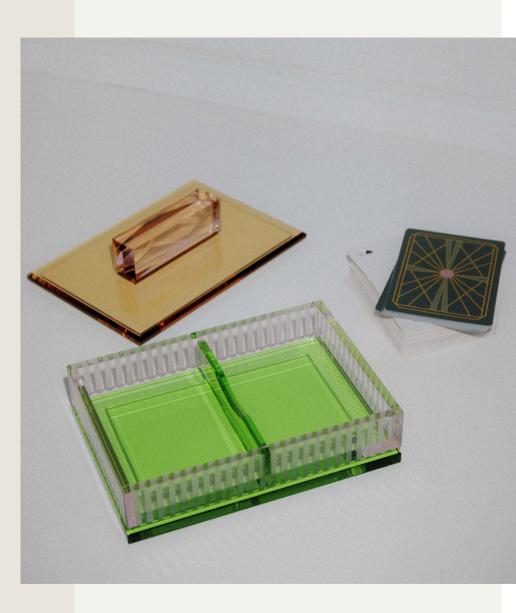

# FAVOURED CRYSTAL CARD BOX

Step into a world of luxury and charm with our coveted crystal card box, reminiscent of a treasure trove that doubles as a masterpiece of art. Let your playing cards find their home within your interior, transforming mundane moments into captivating social gatherings filled with laughter and excitement. Inside this enchanting box awaits a pair of elegant card games, each adorned with our signature crystal designs and inspired by the glamour of Art Deco. Indulge in the splendour of each hand, where every shuffle and deal becomes a celebration of sophistication and style.