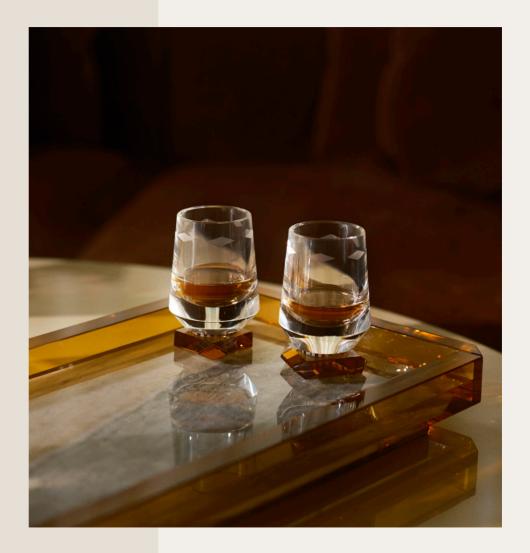

# SHADOW TRAY

The Shadow Tray artfully combines caramel accents with translucent crystal, framed by hexagonal edges. This elegant piece captures twilight's serenity, perfect for serving drinks or as a sophisticated décor element for your office. Embrace dusk's allure with a touch of playful refinement.

#### **SAVOR GLASS**

The end of the day is meant to be savored, just like a fine drink. Our Savor Glasses let you enjoy every last drop while embracing the evening's calm. These tiny glasses, designed for savoring liquors or other drinks, feature a base with geometric facets in caramel solid crystal. Relish each sip and let the tranquility of dusk envelop you.