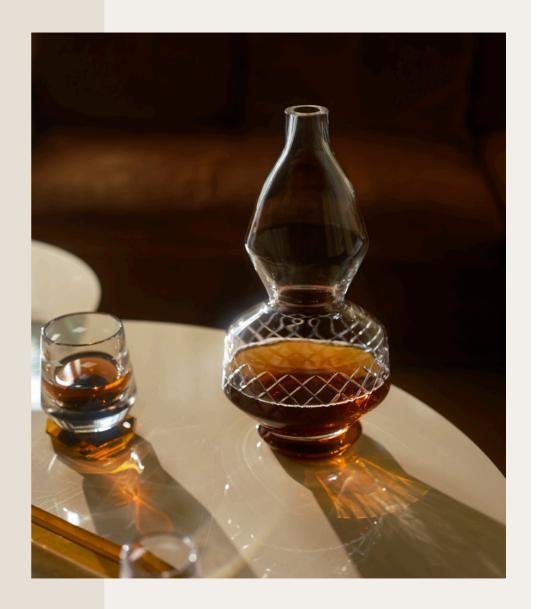

### MAJESTY FLACON

A distinguished scent deserves an equally impressive vessel, and the Majesty Falcon delivers just that. Its unique shape, matte black cap, and amber base conjure an aura of mystery and elegance. Adorned with deep, angular cuts, the flacon offers a rugged yet sophisticated look, perfect for any modern dresser or bar. The meticulously designed stopper seals tightly, ensuring the freshness of your finest colognes or spirits.

#### **SAVOR GLASS**

The end of the day is meant to be savored, just like a fine drink. Our Savor Glasses let you enjoy every last drop while embracing the evening's calm. These tiny glasses, designed for savoring liquors or other drinks, feature a base with geometric facets in caramel solid crystal. Relish each sip and let the tranquility of dusk envelop you.