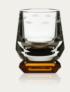

#### WHIMSY WHISKY GLASS

Indulge in elegance with the Whimsy Whisky Glass. Crafted from the finest lead-free crystal, these glasses feature a weighty base that provides a satisfying heft, enhancing your drinking experience. The geometric facets etched into the glass catch and refract light, creating a mesmerizing play of brilliance and shadow. Each glass is perfectly balanced for single malt scotch or a classic old-fashioned.