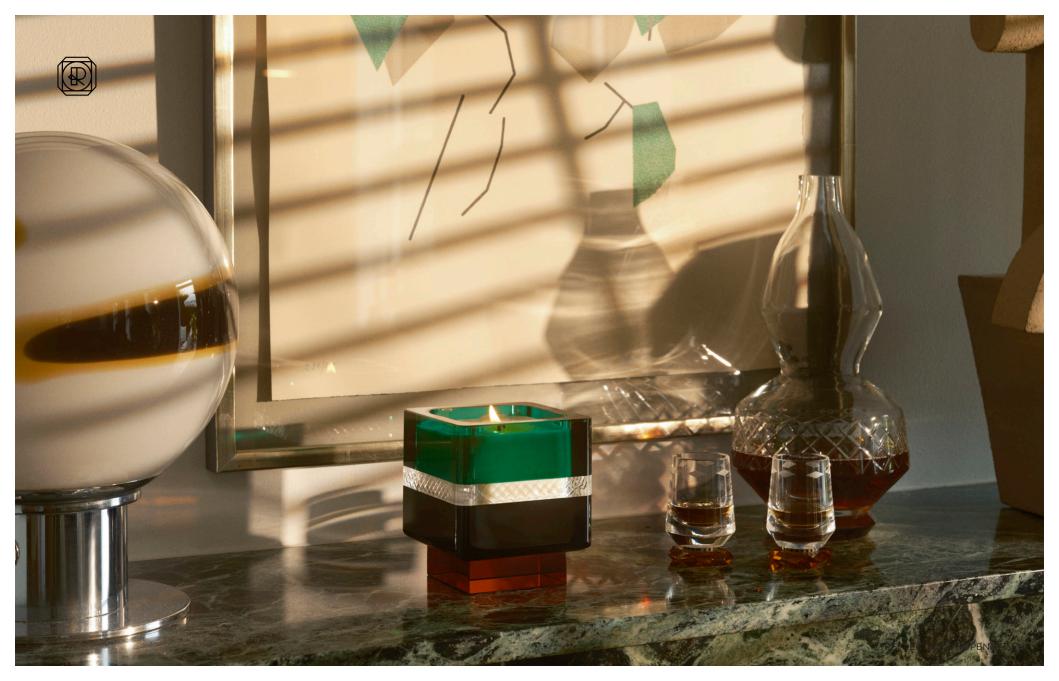

#### **AMBER DUSK**

The Amber Dusk collection conjures an atmosphere of mystery and allure, drawing inspiration from the untamed elegance of soirée.

This collection crafts a haven for those who revel in the bold and the gallant. From striking decanters to elegant whisky glasses, each piece is designed to evoke a sense of power and sophistication. The rich colors of deep green crystal and the gleam of amber onyx create a captivating interplay of light and shadow.

Bask in the serenity of dusk with our curated selection of crystal home décor, perfect for the ritual of unwinding as evening falls.

As you step into your refuge, savor a drink and let the tranquil shadows envelop you.

### SOIREE HOME SCENT

There is no feeling more peaceful than the serenity of dusk. Instantly set the mood with our emerald Soireé Home scent. Destress and unwind with its enveloping fragrance as the sun sets and darkness gently takes over. The design features a squared base of solid amber crystal, complemented by an upper part that merges emerald green with black crystal, all framed with rounded edges.

#### WHIMSY WHISKY GLASS

Indulge in elegance with the Whimsy Whisky Glass. Crafted from the finest lead-free crystal, these glasses feature a weighty base that provides a satisfying heft, enhancing your drinking experience. The geometric facets etched into the glass catch and refract light, creating a mesmerizing play of brilliance and shadow. Each glass is perfectly balanced for single malt scotch or a classic old-fashioned.

#### **SAVOR GLASS**

The end of the day is meant to be savored, just like a fine drink. Our Savor Glasses let you enjoy every last drop while embracing the evening's calm. These tiny glasses, designed for savoring liquors or other drinks, feature a base with geometric facets in caramel solid crystal. Relish each sip and let the tranquility of dusk envelop you.

### MAJESTY FLACON

A distinguished scent deserves an equally impressive vessel, and the Majesty Falcon delivers just that. Its unique shape, matte black cap, and amber base conjure an aura of mystery and elegance. Adorned with deep, angular cuts, the flacon offers a rugged yet sophisticated look, perfect for any modern dresser or bar. The meticulously designed stopper seals tightly, ensuring the freshness of your finest colognes or spirits.