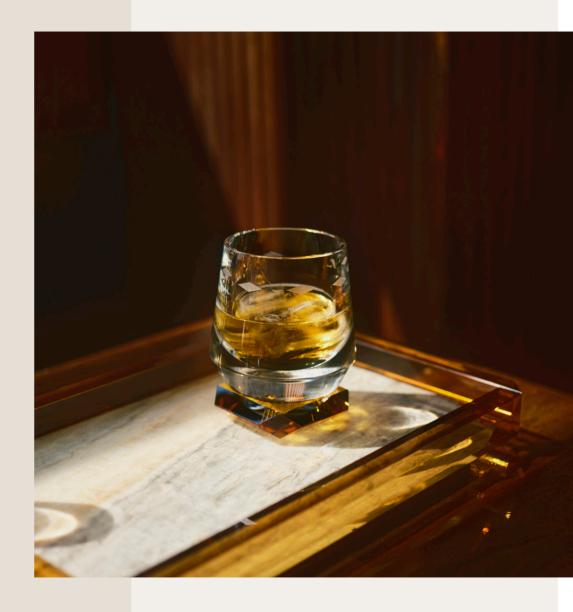

#### WHIMSY WHISKY GLASS

Indulge in elegance with the Whimsy Whisky Glass. Crafted from the finest lead-free crystal, these glasses feature a weighty base that provides a satisfying heft, enhancing your drinking experience. The geometric facets etched into the glass catch and refract light, creating a mesmerizing play of brilliance and shadow. Each glass is perfectly balanced for single malt scotch or a classic old-fashioned.

#### **SAVOR GLASS**

The end of the day is meant to be savored, just like a fine drink. Our Savor Glasses let you enjoy every last drop while embracing the evening's calm. These tiny glasses, designed for savoring liquors or other drinks, feature a base with geometric facets in caramel solid crystal. Relish each sip and let the tranquility of dusk envelop you.