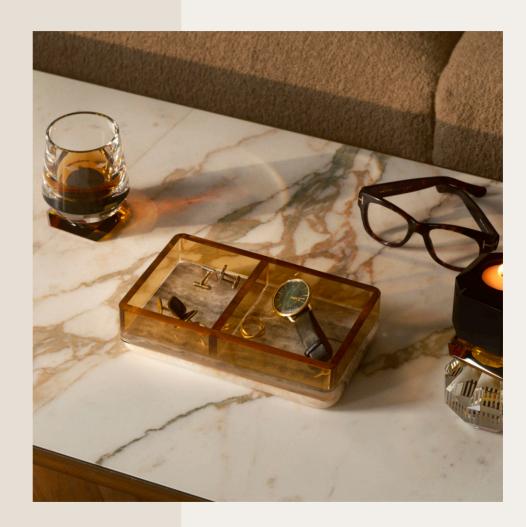

# TREASURES TRAY

Everyone has treasures. Whatever yours may be, the Treasures Tray elevates them to gold. Featuring two compartments, its base is crafted from natural onyx, creating a textured gradient of pearl and gold. The opaque amber crystal cover gives your treasures a warm, captivating glow. Highlight their beauty with elegance and charm.