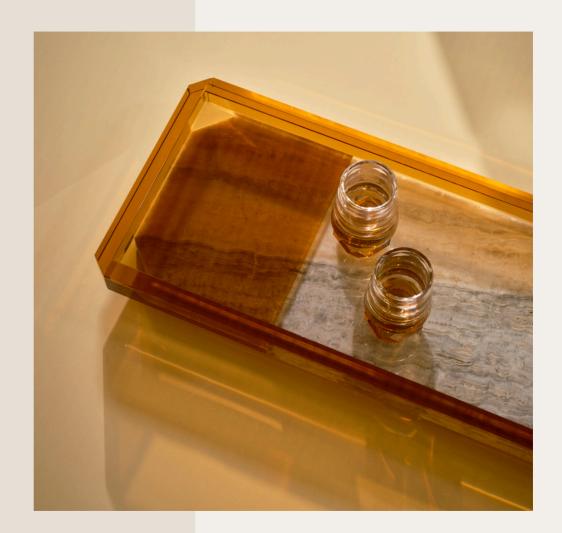

# SHADOW TRAY

The Shadow Tray artfully combines caramel accents with translucent crystal, framed by hexagonal edges. This elegant piece captures twilight's serenity, perfect for serving drinks or as a sophisticated décor element for your office. Embrace dusk's allure with a touch of playful refinement.