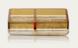

# TREASURES TRAY

Everyone has treasures. Whatever yours may be, the Treasures Tray elevates them to gold. Featuring two compartments, its base is crafted from natural onyx, creating a textured gradient of pearl and gold. The opaque amber crystal cover gives your treasures a warm, captivating glow. Highlight their beauty with elegance and charm.