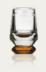

#### WHIMSY WHISKY GLASS

Indulge in elegance with the Whimsy Whisky Glass. Crafted from the finest lead-free crystal, these glasses feature a weighty base that provides a satisfying heft, enhancing your drinking experience. The geometric facets etched into the glass catch and refract light, creating a mesmerizing play of brilliance and shadow. Each glass is perfectly balanced for single malt scotch or a classic old-fashioned.