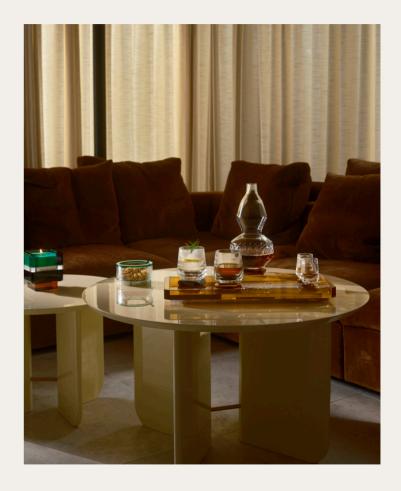

#### **AMBER DUSK**

The Amber Dusk collection conjures an atmosphere of mystery and allure, drawing inspiration from the untamed elegance of soirée.

This collection crafts a haven for those who revel in the bold and the gallant. From striking decanters to elegant whisky glasses, each piece is designed to evoke a sense of power and sophistication. The rich colors of deep green crystal and the gleam of amber onyx create a captivating interplay of light and shadow.

Bask in the serenity of dusk with our curated selection of crystal home décor, perfect for the ritual of unwinding as evening falls.

As you step into your refuge, savor a drink and let the tranquil shadows envelop you.