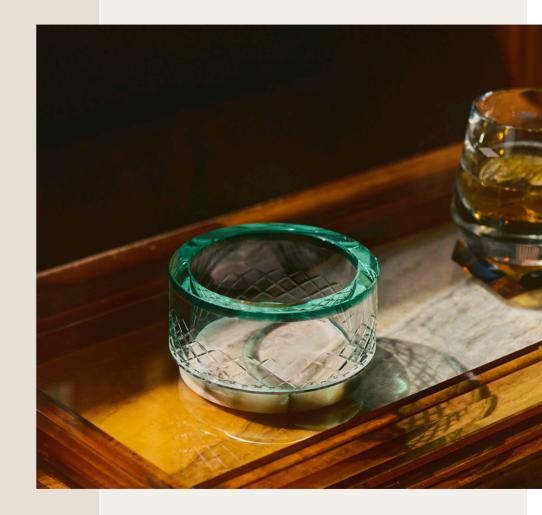

# GALLANT BOWL

Elevate your midnight indulgences with the Gallant Bowl. Adorned with a refined emerald rim, this exquisite bowl adds a touch of sophistication to any selection — be it mixed nuts, fresh fruit, or a crafted punch. Embrace the art of elegant snacking with a piece that exemplifies timeless class.