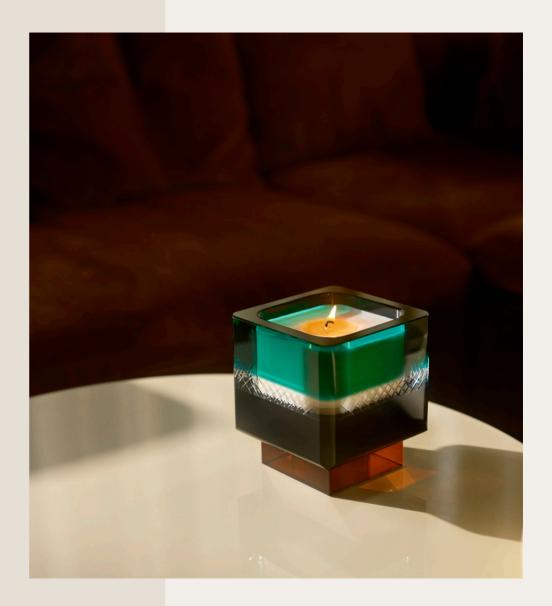

### SOIREE HOME SCENT

There is no feeling more peaceful than the serenity of dusk. Instantly set the mood with our emerald Soireé Home scent. Destress and unwind with its enveloping fragrance as the sun sets and darkness gently takes over. The design features a squared base of solid amber crystal, complemented by an upper part that merges emerald green with black crystal, all framed with rounded edges.