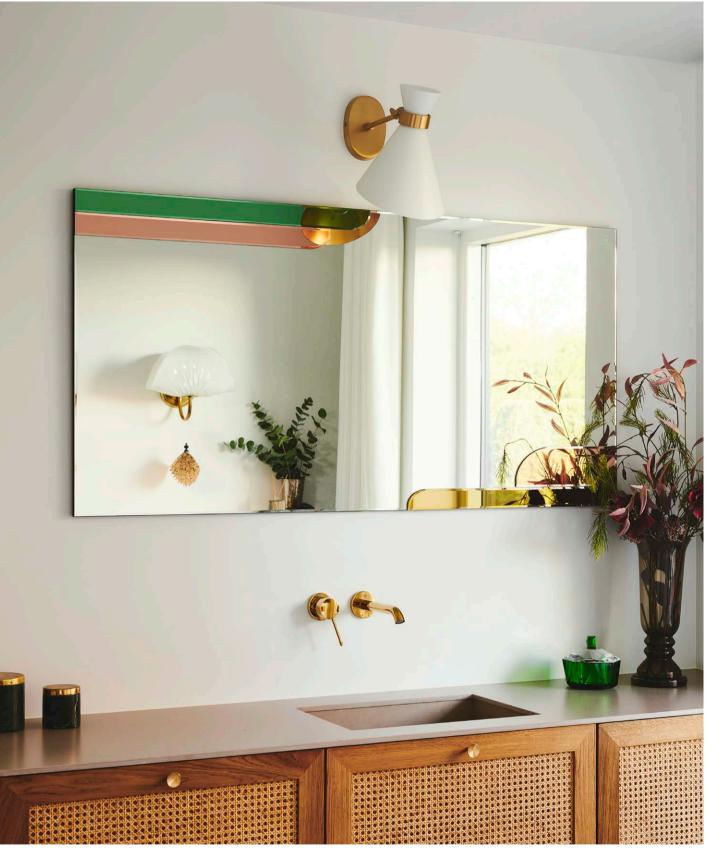

ng. Let the light shine through this beautiful crystal piece and watch the reflections dance with the changing light.

The mirror can stand alone, and its stunning shape makes it a centerpiece, elevating the decor of any room to new heights.



MIDNIGHT
MIRROR BASE + MIRROR
160 x 50 cm / base: 11,5 x 14 x 32 cm



SUNLIGHT
MIRROR BASE + MIRROR
160 x 50 cm / base: 11,5 x 14 x 32 cm







70 x 140 cm

The Fall mirror is inspired by the autumnal feel that summer has come to an end and nature is preparing for winter with its burgundy, blue, and yellow tones. The hand-cut mirrored glass has been carefully placed on either side of the mirror to give an elongated effect. This full-bodied art nouveau mirror can be hung horizontally as well as vertically and is ideal for brightening up any room.



#### SCANDINAVIAN SPRING

70 x 140 cm

The Scandinavian Spring mirror is inspired by the feeling of the first rays of light that come in the spring and the fluorescent greens of the newly grown grass. The hand-cut coloured mirrored glass has been carefully placed on either side of the mirror to give an elongated effect.





55 x 85 x 1,2 cm

The marvellous Twilight mirror is a fantastic addition to our shabby chic Boudoir Collection. Accentuate your home with this piece of timeless allure.



#### DARLING & DARLING XL

75 x 50 cm / 130 x 80 cm

Meet DARLING - a mirror that will decorate your house with a vintage feeling of art deco and add that extra sparkle to your home. The hand-cut coloured mirror glass diamonds have been carefully placed on all 4 sides of the mirror to give a pop-ou