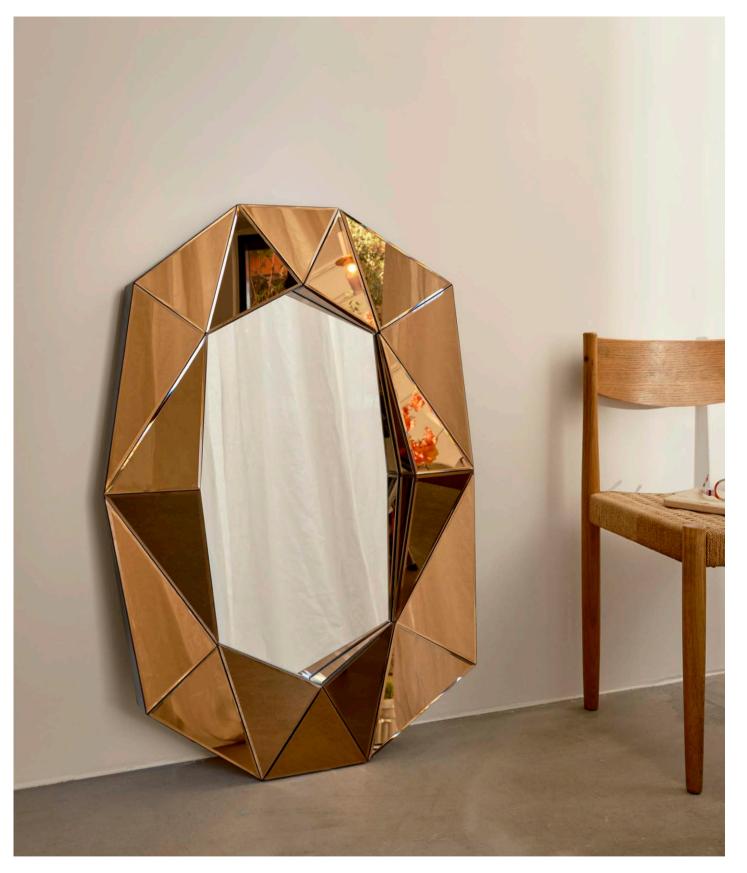

R SMALL

58 x 80 x 6 cm

The Diamond Mirrors illustrates a perfect combination of function and art. These unique mirrors are inspired by the dazzling Style Modern era with their striking diamond-shaped wedges, and yet they still manage to invoke a classic feel.





80 x 57.6 x 6 cm

This small burgundy hand-crafted diamond mirror is an addition to the diamond mirror collection. It is a magnificent mirror that takes its inspiration from the Art Deco era. It provides both functionality as well as being an elegant and useful ornament. This spectacular mirror is available in two additional sizes, allowing you to choose the mirror that best suits your settings. Give your room a new décor with this conspicuous and noticeable mirror. This mirror can be mounted both horizontally and vertically.



DIAMOND BRONZE LARGE

72 x 100 x 6 cm





DIAMOND SILVER LARGE

72 x 100 x 6 cm

DIAMOND EMERALD LARGE

72 x 100 x 6 cm





82 x 140 x 6,7 cm

The Diamond XL Mirror is a magnificent full-body mirror that does not only provide functionality but becomes a part of your interior style.



### **NOUVEAU 70**

70 x 1,2 cm

The Nouveau 70, 80, and 90 mirrors unite elegance with simplicity and are characterized by geometric colour detailing.





NOUVEAU 90
80 x 1,2 cm
90 x 1,2 cm





**FAN** 

130 x 64,6 x 4 cm

This Art Deco Fan Frameless Wall Mirror created with passion for vintage inspired design.

# EYE OF THE TIGER

132 x 80 x 3,5 cm

Eye of the Tiger mirror illustrates the magnificence of light as it bounces back and meets the eye with fierceness and strength.



#### **EUPHORIA MIRROR