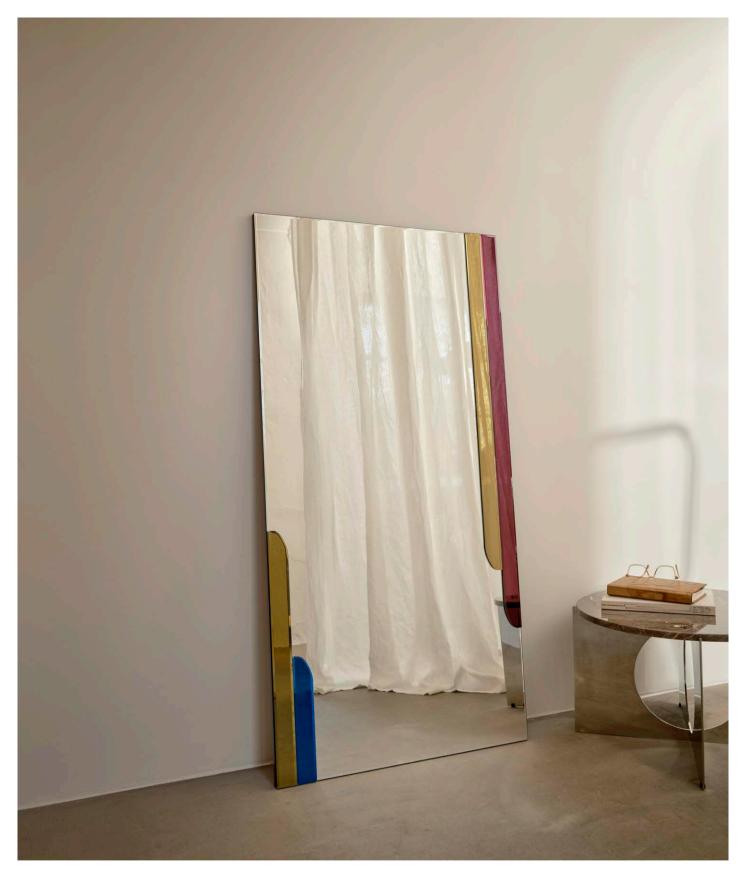

IC MIRROR & BASE 50 x 50 cm / base 21 x 11 x 7 cm

#### PARAMOUNT MIRRORS

Gazing into this large mirror is the culmination of your preparation, akin to an altar where all your efforts materialize.

As the largest mirror in the collection, it epitomizes the top-end model. Its versatile design allows it to be placed anywhere in any room, with a base that makes it easy to move around to suit your mood and lighting. Let the light shine through this beautiful crystal piece and watch the reflections dance with the changing light.

The mirror can stand alone, and its stunning shape makes it a centerpiece, elevating the decor of any room to new heights.



MIDNIGHT
MIRROR BASE + MIRROR
160 x 50 cm / base: 11,5 x 14 x 32 cm



SUNLIGHT
MIRROR BASE + MIRROR
160 x 50 cm / base: 11,5 x 14 x 32 cm







70 x 140 cm

The Fall mirror is inspired by the autumnal feel that summer has come to an end and nature is preparing for winter with its burgundy, blue, and yellow tones. The hand-cut mirrored glass has been carefully placed on either side of the mirror to give an elongated effect. This full-bodied art nouveau mirror can be hung horizontally as well as vertically and is ideal for brightening up any room.



#### SCANDINAVIAN SPRING

70 x 140 cm

The Scandinavian Spring mirror is inspired by the feeling of the first rays of light that come in the spring and the fluorescent greens of the newly grown grass. The hand-cut coloured mirrored glass has been carefully placed on either side of the mirror to give an elongated effect.





55 x 85 x 1,2 cm

The marvellous Twilight mirror is a fant