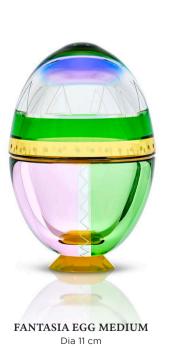

The mirror can stand alone, and its stunning shape makes it a centerpiece, elevating the decor of any room to new heights.

MIDNIGHT
MIRROR BASE + MIRROR
160 x 50 cm / base: 11,5 x 14 x 32 cm

SUNLIGHT
MIRROR BASE + MIRROR
160 x 50 cm / base: 11,5 x 14 x 32 cm