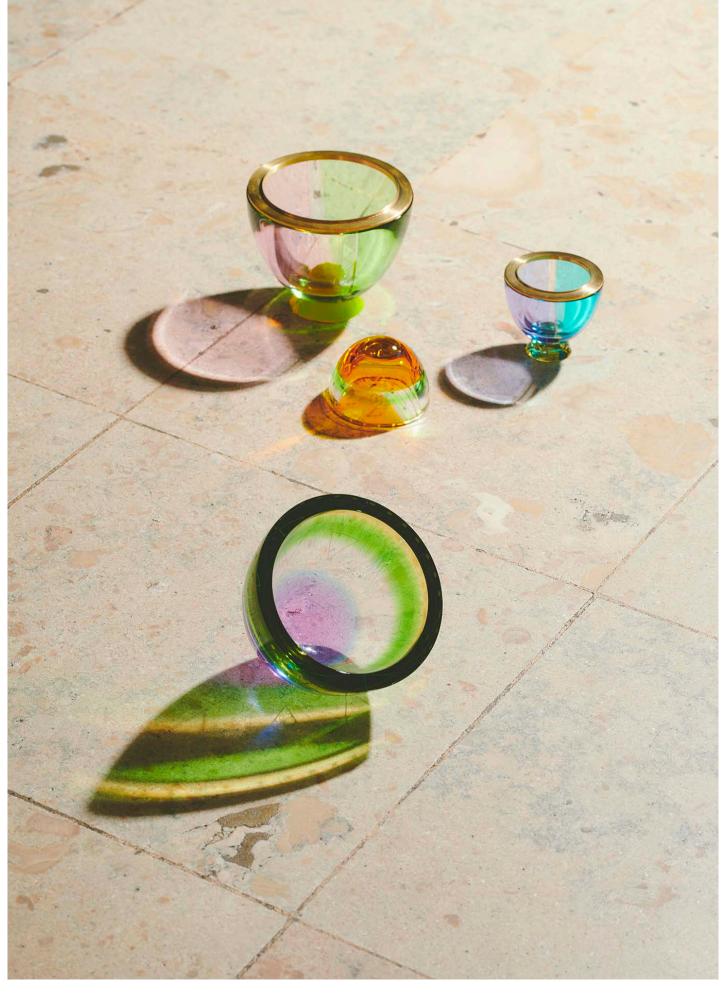

ly be admired by all your guests.



# CHELSEA BOTTLE STOPPER

8,5 x 5 cm



MOON BOTTLE STOPPER

8,5 x 4 cm

#### **FANTASIA EGGS**

Introducing a playful eggs-travaganza! Inspired by the festive Easter season, the Fantasia Eggs embody a fusion of naughtiness and style. These crystal bonbonnieres are designed to safeguard your most precious treasures. The Fantasia Egg features two delicately interlocking pieces, gracefully rising on a crystal base with a captivating design that combines colours, meticulous finishes, and hand-craved shapes that conceal a magical symbolism. A truly unique object exuding enchantment and opulence. Available in three sizes, inviting you to create original and wonderful combinations that will elevate your space.



FANTASIA EGG SMALL Dia 6,5 cm





Dia 18 cm







6,5 x 5,3 x 2,5 cm (hole 3,5 cm)

These incredible jewellike napkin rings, sold in pairs, are a simple and modern twist to our collection. Not only are they handcrafted in the highest quality crystals, but they are thoughtfully paired together for a bold and energetic effect. These glimmering and dazzling napkin rings will bring a star-studded effect to any table setting.



SHELBY NAPKIN RINGS / ROSE/PURPLE & PURPLE/BLUE

6,5 x 5,3 x 2,5 cm (hole 3,5 cm)





31,5 x 13 cm

Handcrafted with the finest hand-cut crystal featuring a sleek, domed bell design and attracts attention to the extravagant knob handle and melodramatic base.



CHICAGO VASE with insent sticks

10 x 10 x 13 cm





72 X 30 cm

Design By Us & Reflections Copenhagen have put their creative minds together and create