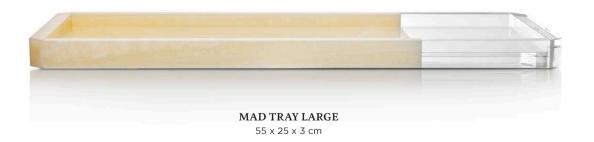

markable centerpiece, that will amplify any tablesetting into a striking, colorful, and exceptional decór.

#### **CHELSEA TRAY**

34 x 5 cm

The Chelsea Tray with its modernised 70's vibe – heavy, rough and stylish.

#### MAD TRAYS

Everyday objects that captivate and exist to add naughty playfulness to your everyday life.

Embrace a touch of madness and infuse your space with a whole new dimension of excitement.

The Mad Tray works its magic, giving a bold twist to anything placed upon it.

Expertly crafted by our artisans, its seemingly simple structure hides seductive details: clean cuts, interlocking blocks, and a bewitching fusion of two alluring colours. Available in two sizes, feel free to mix and match, for an extraordinary experience that breaks the boundaries of the mundane.











40 x 25,5 x 8,5 cm

The spirit of the Memphis style enters the mainstream - welcome to the Panama Tray.



#### **FONTANA TRAY**

44 x 26 x 9 cm

The Fontana Tray nods to the work of the Pop-culture era. Created in direct contrast to the strict structure of modern design in favour of the radical.





28 x 17,5 x 28 cm / 32 x 24 x 32 cm

The opulent colourful pose and precise craftsmanship of the Dallas and Savannah Trays evoke an immediate cubism-Tamed atmosphere.



#### OKLAHOMA TRAY

35 x 35 x 30 cm

Sprawling mansions of the Style Modern giants and architecture-rich Oklahoma has been the great inspiration to invent the Oklahoma Tray. Capturing the essence and beauty of the colorful crystal united with historic style and contemporary design.



#### HAMPTONS BONBONNIERE

18 x 1