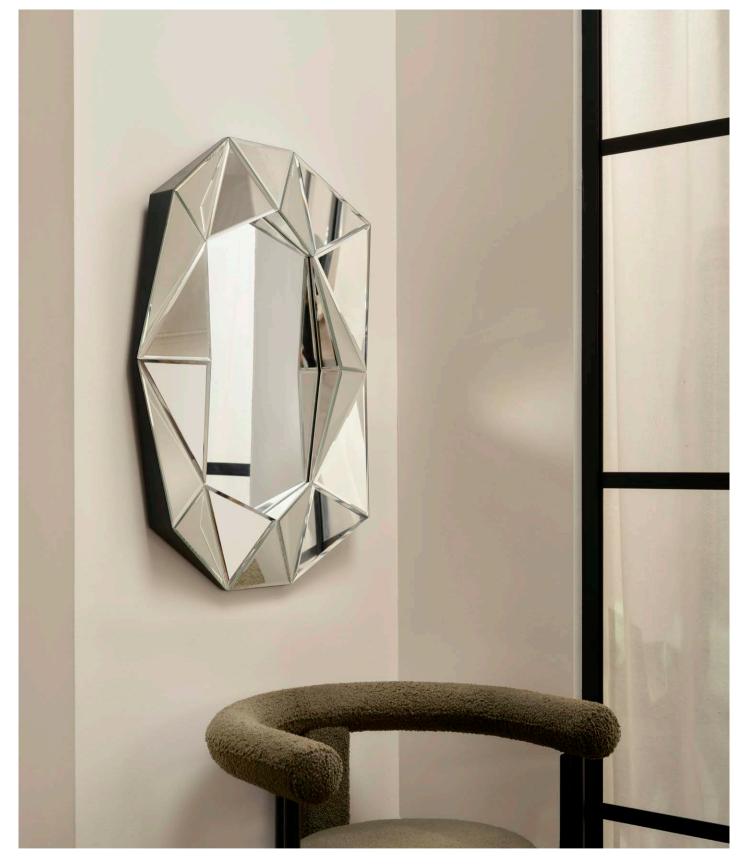

d base now come in a transparent version. This collection is inspired by the decor and vibe of the 1970's. The Chelsea collection reminds us of a time of opulence and embellishment.



CHELSEA LOW / GREY & ROUGE

11 x 7 cm



# CHELSEA TALL / MINT & YELLOW

15 x 7 cm

In this new interpretation, Reflection Copenhagen have managed to incorporate the gem facetted coloured base to their diamond engraved crystal glass. The milky mint and bright yellow beveled base will spruce up any drink. If these two handcrafted glasses don't put you in the mood to hold a dinner party, we don't know what will.

These glasses come as a set of two and will match a wide range of our crystal glasses.



MAYFAIR TALL

RICHMOND SHORT

SOMERSET SHORT

MAYFAIR SHORT
15,5 cm

WINDSOR TALL

19 cm

ASCOT TALL
19 cm





#### DIAMOND SILVER SMALL

58 x 80 x 6 cm

The Diamond Mirrors illustrates a perfect combination of function and art. These unique mirrors are inspired by the dazzling Style Modern era with their striking diamond-shaped wedges, and yet they still manage to invoke a classic feel.





80 x 57.6 x 6 cm

This small burgundy hand-crafted diamond mirror is an addition to the diamond mirror collection. It is a magnificent mirror that takes its inspiration from the Art Deco era. It provides both functionality as well as being an elegant and useful ornament. This spectacular mirror is available in two additional sizes, allowing you to choose the mirror that best suits your settings. Give your room a new décor with this conspicuous and noticeable mirror. This mirror can be mounted both horizontal