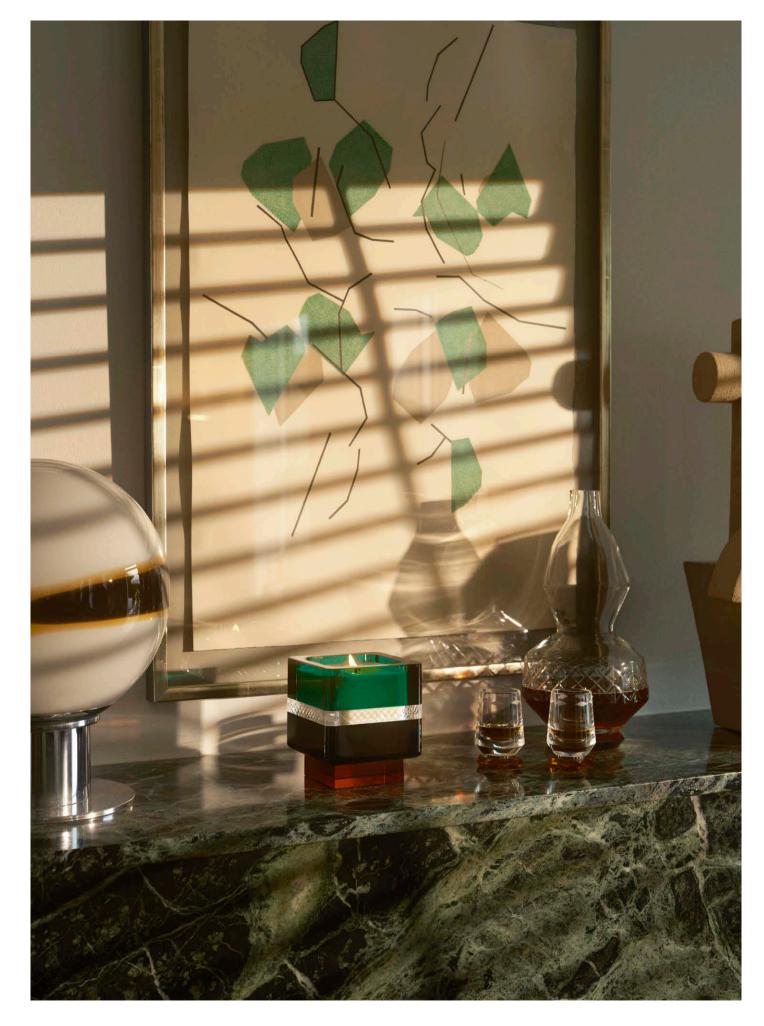

### **AMBER DUSK**

The Amber Dusk collection conjures an atmosphere of mystery and allure, drawing inspiration from the untamed elegance of soirée.

This collection crafts a haven for those who revel in the bold and the gallant. From striking decanters to elegant whisky glasses, each piece is designed to evoke a sense of power and sophistication. The rich colors of deep green crystal and the gleam of amber onyx create a captivating interplay of light and shadow.

Bask in the serenity of dusk with our curated selection of crystal home décor, perfect for the ritual of unwinding as evening falls. As you step into your refuge, savor a drink and let the tranquil shadows envelop you.

Whimsy Whisky Glass Blue  $8.5 \times 8.5 \times 10$  cm

Whimsy Whisky Glass Amber 8,5 x 8,5 x 10 cm

Savor Glass 5 x 5 x 8 cm

**Shadow Tray** 45 x 19,7 x 4,1 cm

Treasures Tray 20,5 x 12 x 5 cm

**Gallant Bowl** 10,7 x 10,7 x 6 cm