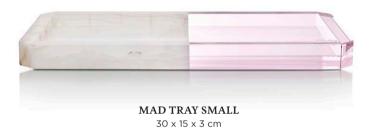

remarkable centerpiece, that will amplify any tablesetting into a striking, colorful, and exceptional decór.

#### **CHELSEA TRAY**

34 x 5 cm

The Chelsea Tray with its modernised 70's vibe – heavy, rough and stylish.

#### MAD TRAYS

Everyday objects that captivate and exist to add naughty playfulness to your everyday life.

Embrace a touch of madness and infuse your space with a whole new dimension of excitement.

The Mad Tray works its magic, giving a bold twist to anything placed upon it.

Expertly crafted by our artisans, its seemingly simple structure hides seductive details: clean cuts, interlocking blocks, and a bewitching fusion of two alluring colours. Available in two sizes, feel free to mix and match, for an extraordinary experience that breaks the boundaries of the mundane.











40 x 25,5 x 8,5 cm

The spirit of the Memphis style enters the mainstream - welcome to the Panama Tray.



#### **FONTANA TRAY**

44 x 26 x 9 cm

The Fontana Tray nods to the work of the Pop-culture era. Created in direct contrast to the strict structure of modern design in favour of the radical.





28 x 17,5 x 28 cm / 32 x 24 x 32 cm

The opulent colourful pose and precise craftsmanship of the Dallas and Savannah Trays evoke an immediate cubism-Tamed atmosphere.



#### OKLAHOMA TRAY

35 x 35 x 30 cm

Sprawling mansions of the Style Modern giants and architecture-rich Oklahoma has been the great inspiration to invent the Oklahoma Tray. Capturing the essence and beauty of the colorful crystal united with historic style and contemporary design.



#### HAMPTONS BONBONNIERE

18 x