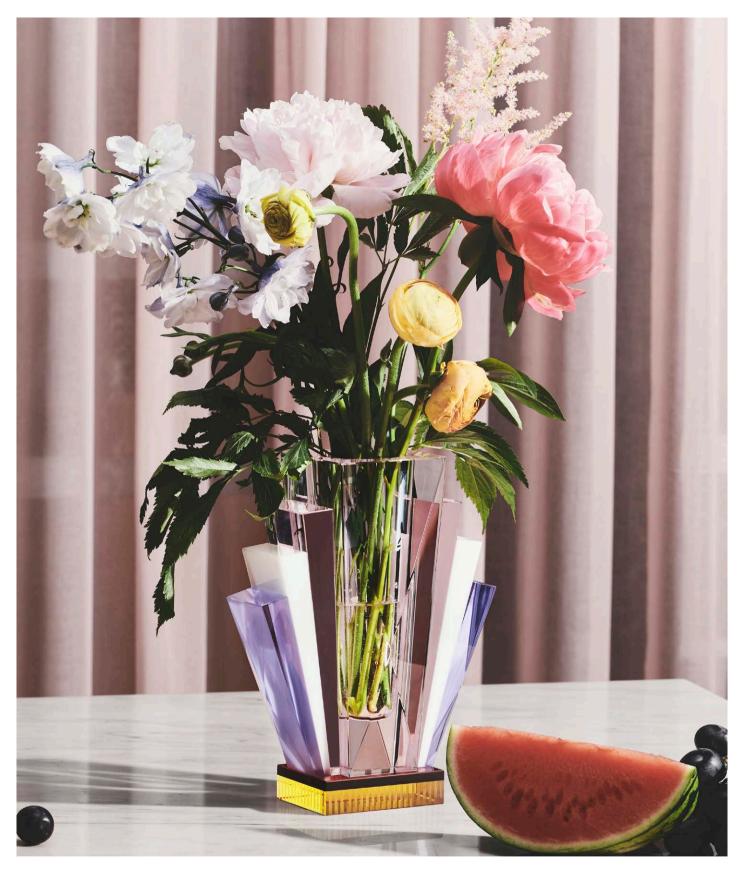

#### AMARILLO VASE

40 x 42,5 x 23 cm

The Amarillo Vase is a stunning combination of brilliance, geometric cuts, and clarity. Accentuate the beauty of floral arrangements with this devastating fine crystal vase adorned with Reflections Copenhagen's signature carvings and patterns.