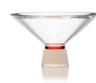

Experience the allure of the Illusion Bowl, where reality and dreams come together.

8,5 x 14,5 x 14,5 cm / 10 x 18 x 18 cm

The Denver bowls draw inspiration from the 80's punk glamour décor seen in the juxtaposing crossed lines on the exterior. Each carefully crafted from fine hand-cut crystal and shaped into a thick cube that has a dipped, curved centre and rests on a ridged base.