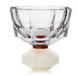

#### **CHELSEA BOWL**

30 x 11 cm

Set the tone with this Grand Chelsea centerpiece and experience the reflections through the cuts and engravings in the crystal-faceted design.

20 x 20 x 15,5 cm

**HOPE BOWL** 

20 x 20 x 15,5 cm

The grand finale from this collection comes with the Jackie bowl. The shape of this bowl was created with great attention to detail so that it is not only useful but incredibly beautiful as a centre piece as well. The diamond engraved zigzags along the side of the bowl, and the amethyst and emerald coloured base draw attention to the sturdiness and gracefulness of this bowl. It makes a fabulous addition to any table setting and will be an object of admiration and a true statement piece in your home.