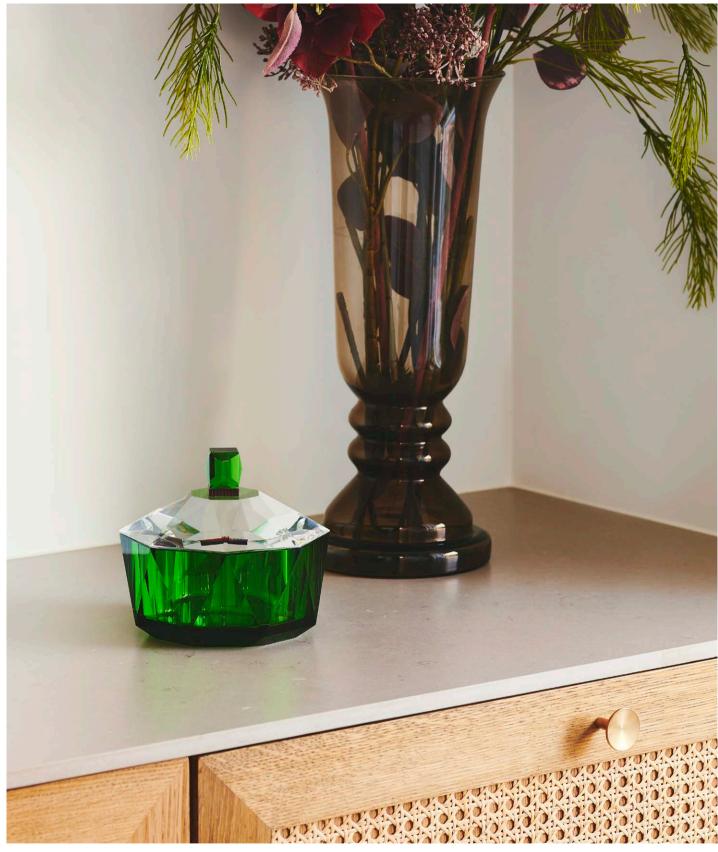

of the radical.





28 x 17,5 x 28 cm / 32 x 24 x 32 cm

The opulent colourful pose and precise craftsmanship of the Dallas and Savannah Trays evoke an immediate cubism-Tamed atmosphere.



#### OKLAHOMA TRAY

35 x 35 x 30 cm

Sprawling mansions of the Style Modern giants and architecture-rich Oklahoma has been the great inspiration to invent the Oklahoma Tray. Capturing the essence and beauty of the colorful crystal united with historic style and contemporary design.



#### HAMPTONS BONBONNIERE

18 x 18 x 20,5 cm

The azure-blue hue of the Hamptons Bonbonniere will instantly transport you to the Mediterranean every time you gaze at its magnificent colour. Hand-cut from fine crystal, it features beveled edges, a matching lid and a striking geometric design etched around the perimeter.





13 x 13 x 12 cm

The two New Haven Basins in rose and green challenge traditional styles and silhouettes of today's décor, blending opulent colours and avant-garde lines.



NEW HAVEN BASIN / ROSE

13 x 13 x 12 cm





20 x 20 x 16,8 cm

The Grand New Haven Basin is an eclectic creation with a masculine and powerful color combination. A true eye-catching statement piece with attitude and character.



#### LONG ISLAND FLACON

19 X 8 X 8 cm

Long Island Flacon takes inspiration from the French Boudoir interiors and the sleek, sophisticated style of The Hamptons.

# HOME SCENTS

The Home Scents is a line of scented candles specially produced in France for our crystal bonbonnieres.

With these home scents we combine striking visuals and intriguing scents.

These pleasant scents have mild