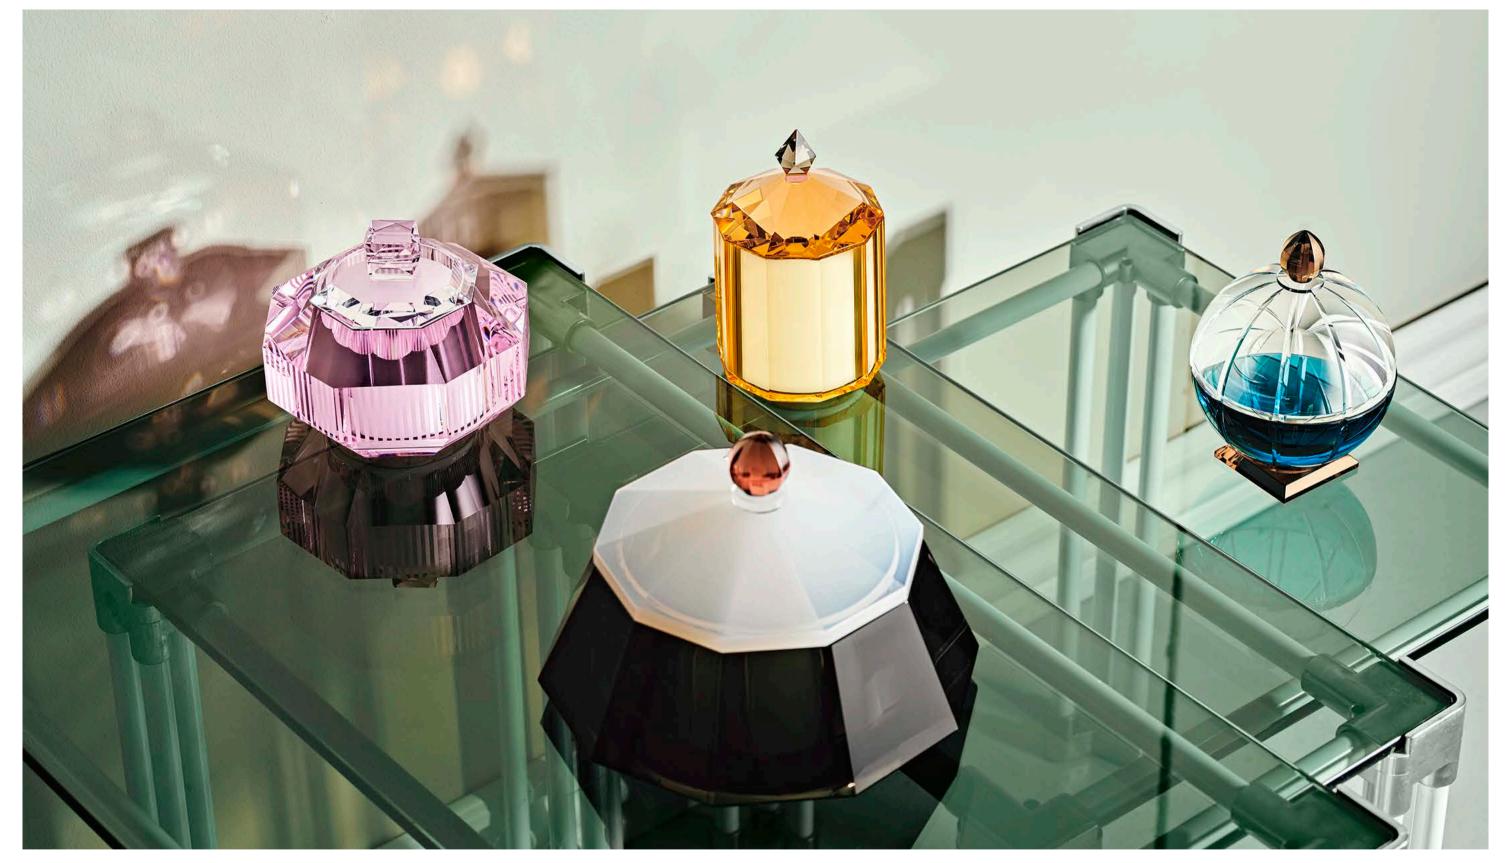

The mirror can stand alone, and its stunning shape makes it a centerpiece, elevating the decor of any room to new heights.

MIDNIGHT
MIRROR BASE + MIRROR
160 x 50 cm / base: 11,5 x 14 x 32 cm

SUNLIGHT
MIRROR BASE + MIRROR
160 x 50 cm / base: 11,5 x 14 x 32 cm

70 x 140 cm

The Fall mirror is inspired by the autumnal feel that summer has come to an end and nature is preparing for winter with its burgundy, blue, and yellow tones. The hand-cut mirrored glass has been carefully placed on either side of the mirror to give an elongated effect. This full-bodied art nouveau mirror can be hung horizontally as well as vertically and is ideal for brightening up any room.