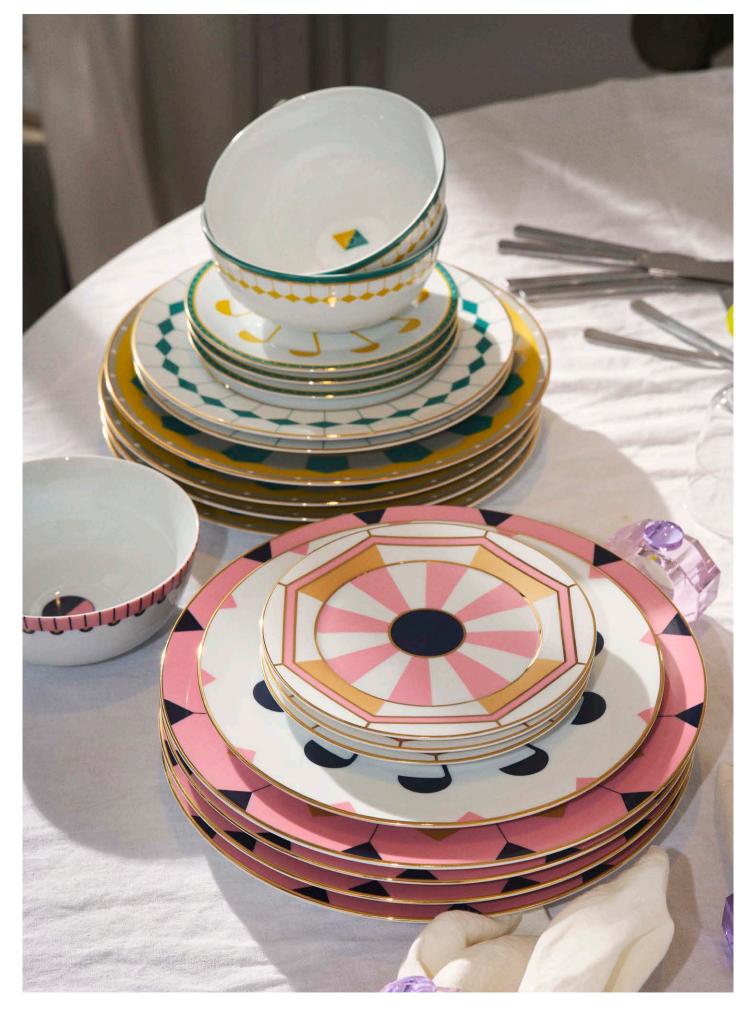

anship that reflect ideal design values.

A versatile table for the living room. Playfully and uniquely designed with pure geometric forms and three legs. The Louisiana table is intended as a product in the spirit of the iconic.



#### **DETROIT TABLE**

44 x 75 x 75 cm

The handcrafted Detroit table is designed as a piece of sculptural furniture. Each detail evokes a different emotion: joy, surprise, and nostalgia. The table embodies a contemporary style through creative interpretation, featuring an uncensored aesthetic where every element possesses its own power and expression. All three tables are of different height and can be arranged together.











SILKY

Creamer









ROYAL SIP Espresso & Saucer





LIQUID TREASURE Teacup & Saucer





VELVET MORNING Espresso & Saucer







LAGOS DINNER PLATE 27 cm

PONTA
DESSERT PLATE
23 cm



PEDRA BREAD PLATE 17 cm



GUIA PASTA BOWL 22 cm







ELVAS DESSERT PLATE 23 cm



ALVARES BREAD PLATE 17 cm



ORTIGA PASTA BOWL 22 cm









CORSA OVAL PLATTER
31 cm





ESME BOWL Dia 14 cm





CALDO BOWL Dia 14 cm

















UTOPIA BOWL SKU 445

ILLUSION BOWL SKU 446

DENVER BOWL SMALL SKU 241

DENVER BOWL LARGE SKU 242







MADISON BOWL AZURE SKU 404



ARIZONA BOWL SKU 221



ARIZONA BOWL ROSE SKU 403



VIRGINIA BOWL SKU 364



HALIFAX BOWL SKU 365



HOPE BOWL SKU 366



HOPE BOWL LARGE SKU 368



**BELLIS BOWL** SKU 421



SKU 420



GEORGIA BOWL SKU 315



CHELSEA BOWL SKU 428



GALLANT BOWL SKU 489

### TRINKETS







SKU 222





UTAH VASE GREEN SKU 418



WHITE HEART TRINKET DEEP BLUE TRINKET SKU 469 SKU