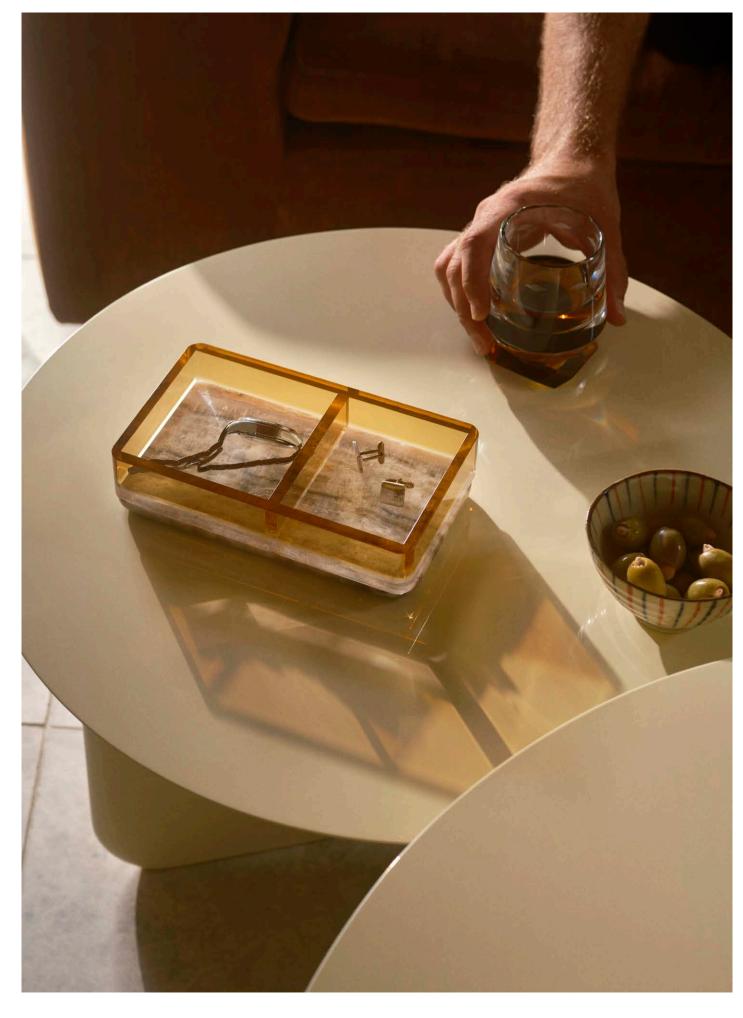

Whimsy Whisky Glass Blue  $8.5 \times 8.5 \times 10$  cm

Whimsy Whisky Glass Amber 8,5 x 8,5 x 10 cm

Savor Glass 5 x 5 x 8 cm

**Shadow Tray** 45 x 19,7 x 4,1 cm

Treasures Tray 20,5 x 12 x 5 cm

**Gallant Bowl** 10,7 x 10,7 x 6 cm

### **TRINKETS**

No one knows exactly what is inside this box. It is your private sanctuary where you keep your belongings. Those that make your preparation a place of complete uniqueness.

WHITE HEART TRINKET