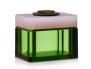

#### CHICAGO VASE

9 x 9 x 15 cm

The Chicago Tealight has been reimagined and formed into a vase. A subtle yet elegant addition to the majestic collection of vases. The Chicago vase represents a more crisp and masculin identity, in the geometric shape, as in the colour tones.