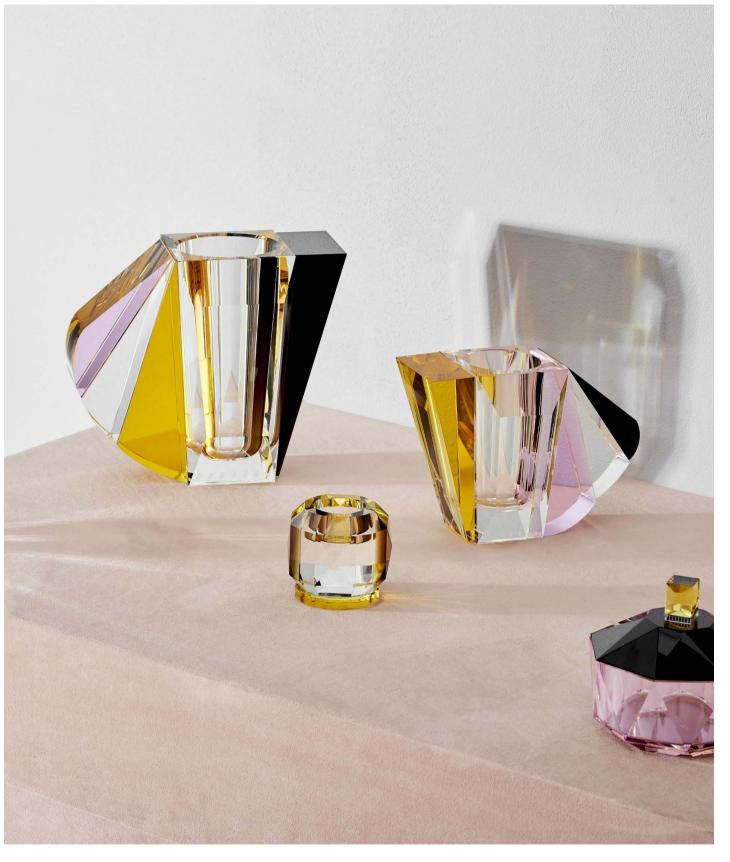

# TEALIGHT-& CANDLEHOLDERS

The tealight holders combine versatility with value, using the Reflections Copenhagen signature cuts and design to create crystal of astonishing clarity, colour and substantial weight. Taking cues from classic architecture and the Art Deco era, the tealight holders will make a dramatic addition to any table setting bringing radiance and sparkle.

#### **PHOENIX**

14 x 9 x 9 cm

16,5 x 9 x 9 cm

The Phoenix Tealight Holder presents an impression of delicateness and toughness. Handcrafted from black, clear, and amber crystal featuring the iconic Reflections Copenhagen cuts and shape.

Amber, clear, and black-coloured crystal come together in this Reflections Copenhagen Tealight Holder, which looks to Art Deco aesthetics for inspiration. Angular, crisp, and clear-cut, the holder also presents a playful quality thanks to its unexpectedly stacked arrangement.