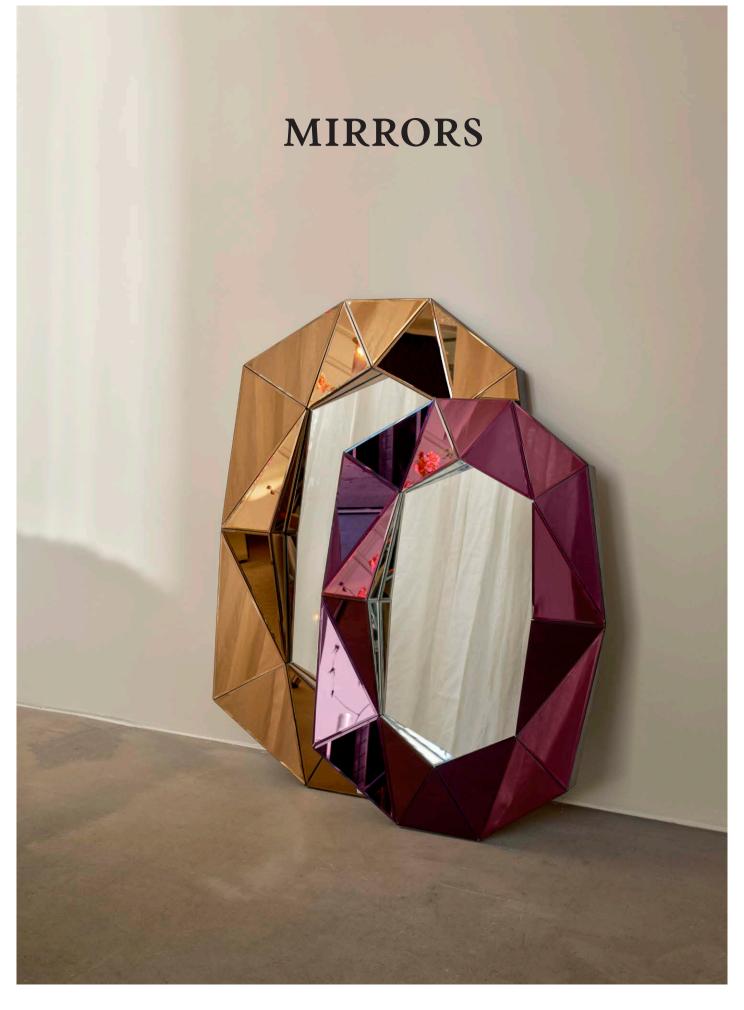

DELIRIUM SMALL 12 x 12 x 13 cm

DELIRIUM LARGE 20 x 20 x 21,5

#### WILSON ICE BUCKET

19,5 x 14 x 15 cm

The vintage-inspired ice bucket is perfect for the sparkling moments. Made of hand-crafted crystals this bucket is entirely determined by its elegance. The bodacious lid makes this bucket a showpiece. The smoky grey diamond-shaped crystal pieces on the side of the bucket give reference to the carnivalesque feel. This ice bucket makes a fabulous addition to any dining table setting and will surely be admired by all your guests.

# CHELSEA BOTTLE STOPPER

8,5 x 5 cm

MOON BOTTLE STOPPER

8,5 x 4 cm