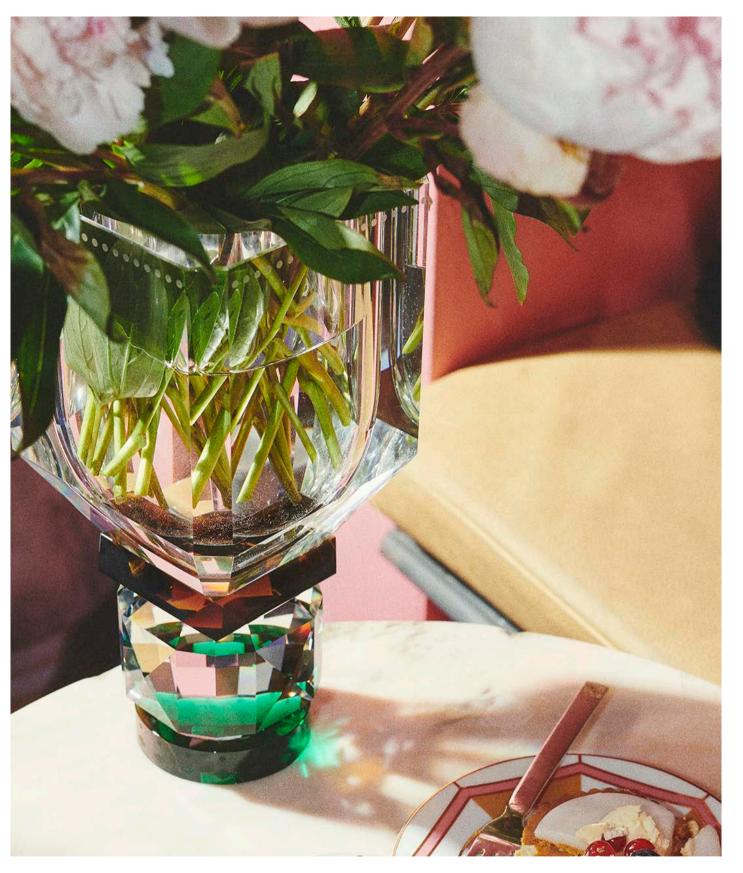

CARMINA 10,5 x 16 cm

LAGUNA 10,5 x 16 cm

**AYA** 7 x 15 cm

**INDIA** 8 x 15,5 cm

12,7 x 12 cm

This vase represents the initiative we all must take to sustain beauty in our lives, and land in the right place.

The designers at Reflections Copenhagen have been inspired by the architectural development of the grid pattern from Raleigh, North Carolina, and have managed, within the crystal arrangement, to create intersections and orthogonal geometrical patterns.

#### CHICAGO VASE

9 x 9 x 15 cm

The Chicago Tealight has been reimagined and formed into a vase. A subtle yet elegant addition to the majestic collection of vases. The Chicago vase represents a more crisp and masculin identity, in the geometric shape, as in the colour tones.