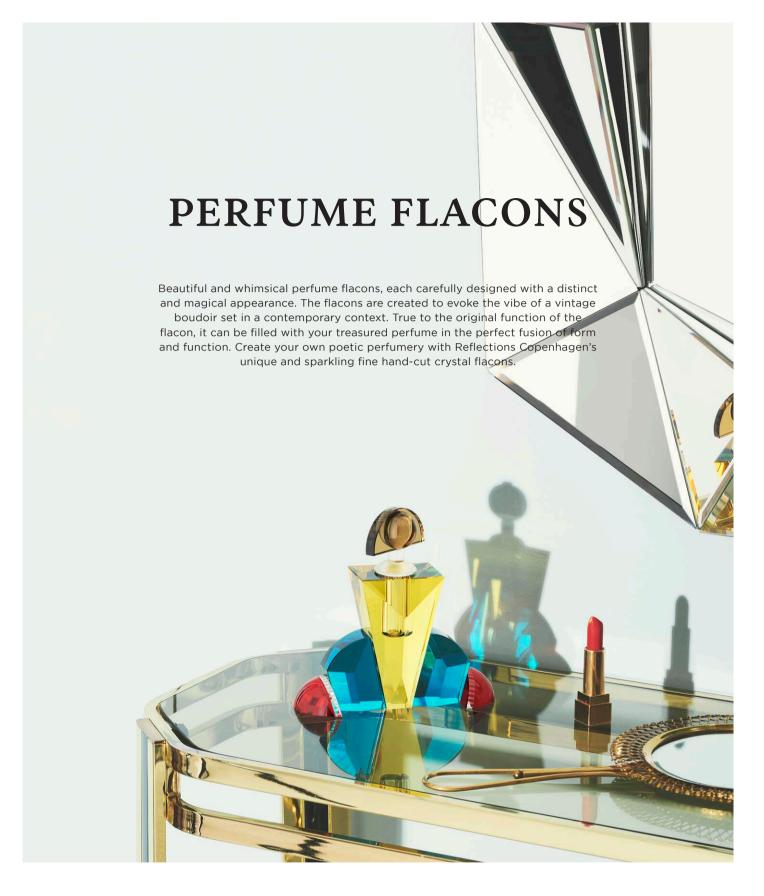

The mirror can stand alone, and its stunning shape makes it a centerpiece, elevating the decor of any room to new heights.

MIDNIGHT
MIRROR BASE + MIRROR
160 x 50 cm / base: 11,5 x 14 x 32 cm

SUNLIGHT
MIRROR BASE + MIRROR
160 x 50 cm / base: 11,5 x 14 x 32 cm

70 x 140 cm

The Fall mirror is inspired by the autumnal feel that summer has come to an end and nature is preparing for winter with its burgundy, blue, and yellow tones. The hand-cut mirrored glass has been carefully placed on either side of the mirror to give an elongated effect. This full-bodied art nouveau mirror can be hung horizontally as well as vertically and is ideal for brightening up any room.