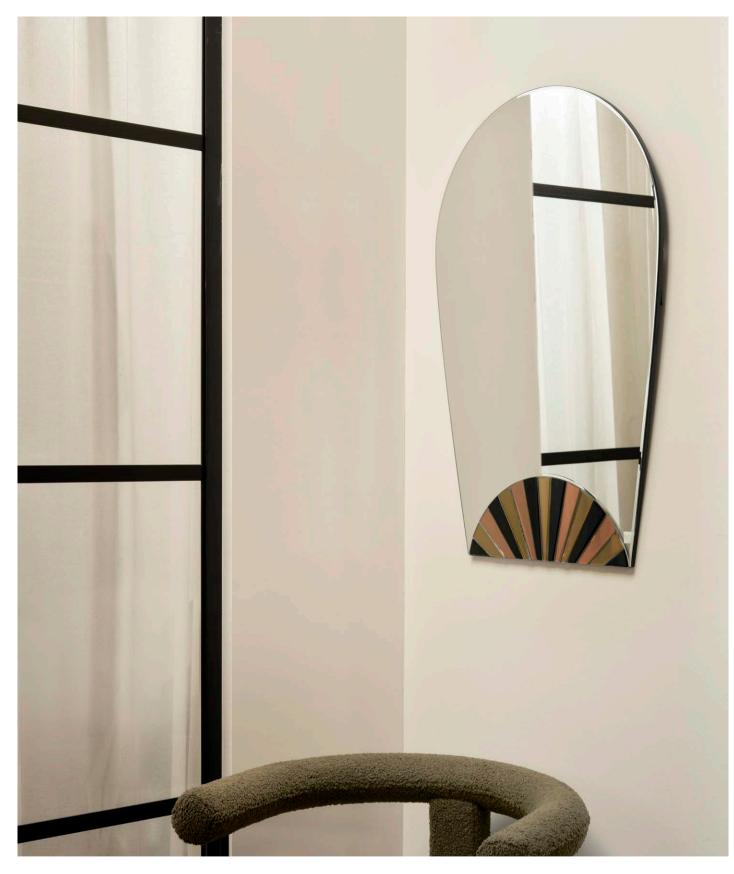

MIRROR BASE + MIRROR
160 x 50 cm / base: 11,5 x 14 x 32 cm







70 x 140 cm

The Fall mirror is inspired by the autumnal feel that summer has come to an end and nature is preparing for winter with its burgundy, blue, and yellow tones. The hand-cut mirrored glass has been carefully placed on either side of the mirror to give an elongated effect. This full-bodied art nouveau mirror can be hung horizontally as well as vertically and is ideal for brightening up any room.



#### SCANDINAVIAN SPRING

70 x 140 cm

The Scandinavian Spring mirror is inspired by the feeling of the first rays of light that come in the spring and the fluorescent greens of the newly grown grass. The hand-cut coloured mirrored glass has been carefully placed on either side of the mirror to give an elongated effect.





55 x 85 x 1,2 cm

The marvellous Twilight mirror is a fantastic addition to our shabby chic Boudoir Collection. Accentuate your home with this piece of timeless allure.



#### DARLING & DARLING XL

75 x 50 cm / 130 x 80 cm

Meet DARLING - a mirror that will decorate your house with a vintage feeling of art deco and add that extra sparkle to your home. The hand-cut coloured mirror glass diamonds have been carefully placed on all 4 sides of the mirror to give a pop-out effect.





#### **BLUEBERRY BONBONNIERE**

18 x 18 x 17 cm



18 x 18 x 17 cm



APPLE BONBONNIERE

18 x 18 x 17 cm





16 x 9,5 x 9,5 cm / 19,5 x 14 x 7 cm

The Tribeca and Soho Bookends consists of a vivid colour combination. The colours and shape changes depending on their position, angle and location.



#### HORSE