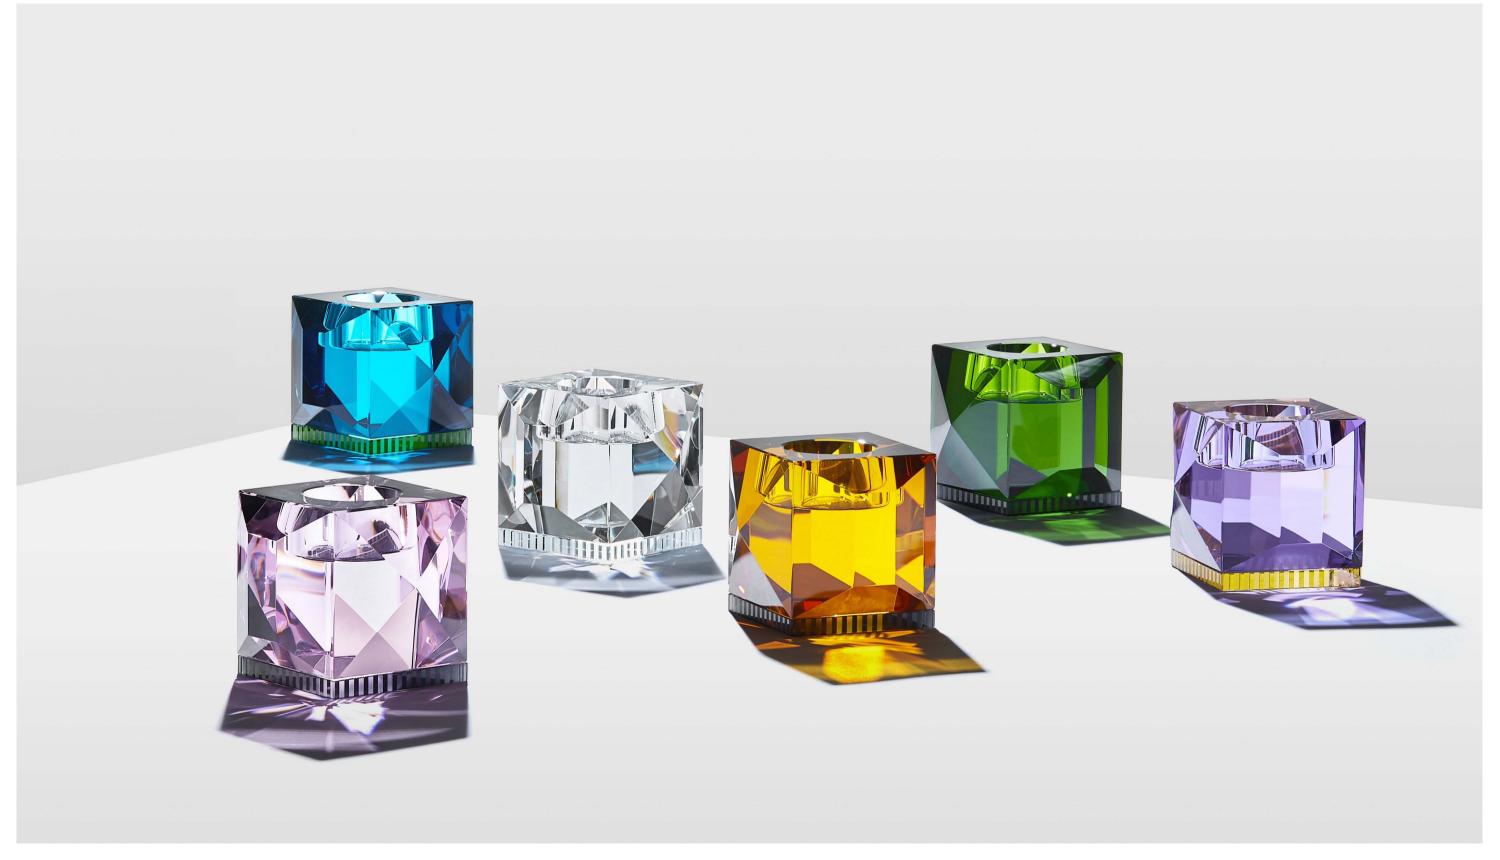

# TEALIGHT-& CANDLEHOLDERS

The tealight holders combine versatility with value, using the Reflections Copenhagen signature cuts and design to create crystal of astonishing clarity, colour and substantial weight. Taking cues from classic architecture and the Art Deco era, the tealight holders will make a dramatic addition to any table setting bringing radiance and sparkle.

#### **TEXAS**

8 x 9 x 9 cm

Texas Tealight Holders have a compelling play of crystal-cut geometric shapes. The aesthetic and high-quality design is made to last for an eternity.

#### **OPHELIA**

9 x 9 x 8 cm

The faceted façades and striking colours of Reflection Copenhagen's Ophelia Tealight holders are reminiscent of precious gemstones. They're made from hand-cut crystal and all have contrasting base engraves with rectangular inlays for a subtle striped effect.