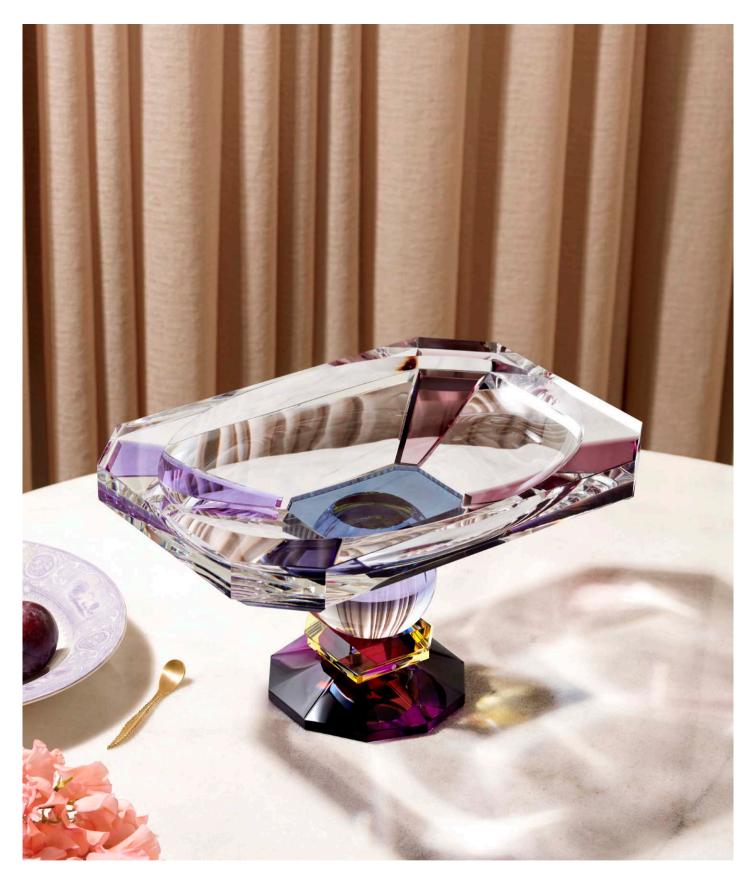

#### **CHELSEA BOWL**

30 x 11 cm

Set the tone with this Grand Chelsea centerpiece and experience the reflections through the cuts and engravings in the crystal-faceted design.

20 x 20 x 15,5 cm

**HOPE BOWL** 

20 x 20 x 15,5 cm

The grand finale from this collection comes with the Jackie bowl. The shape of this bowl was created with great attention to detail so that it is not only useful but incredibly beautiful as a centre piece as well. The diamond engraved zigzags along the side of the bowl, and the amethyst and emerald coloured base draw attention to the sturdiness and gracefulness of this bowl. It makes a fabulous addition to any table setting and will be an object of admiration and a true statement piece in your home.