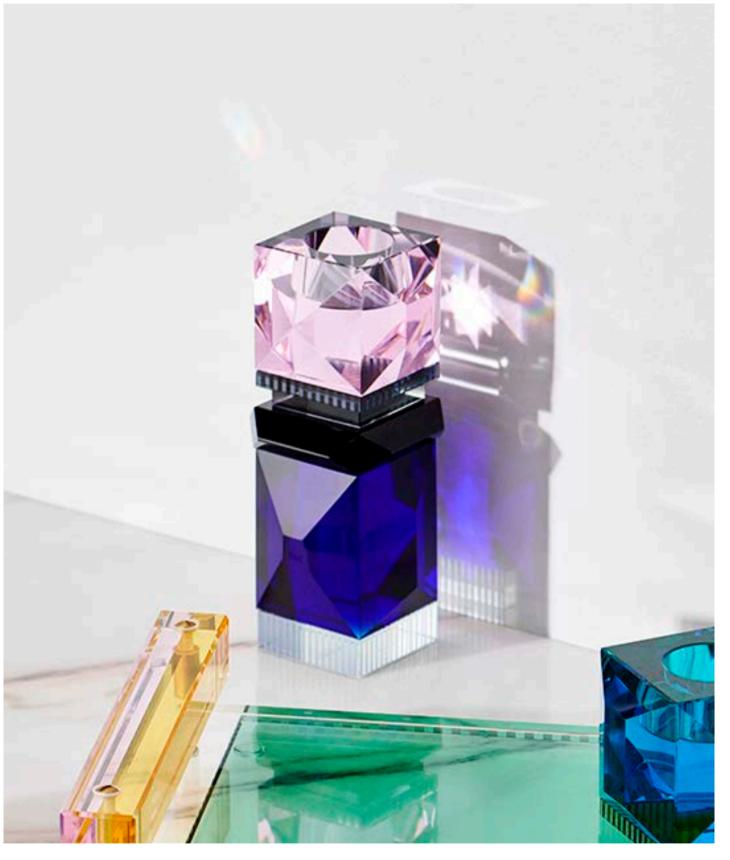

# TEALIGHT-& CANDLEHOLDERS

The tealight holders combine versatility with value, using the Reflections Copenhagen signature cuts and design to create crystal of astonishing clarity, colour and substantial weight. Taking cues from classic architecture and the Art Deco era, the tealight holders will make a dramatic addition to any table setting bringing radiance and sparkle.