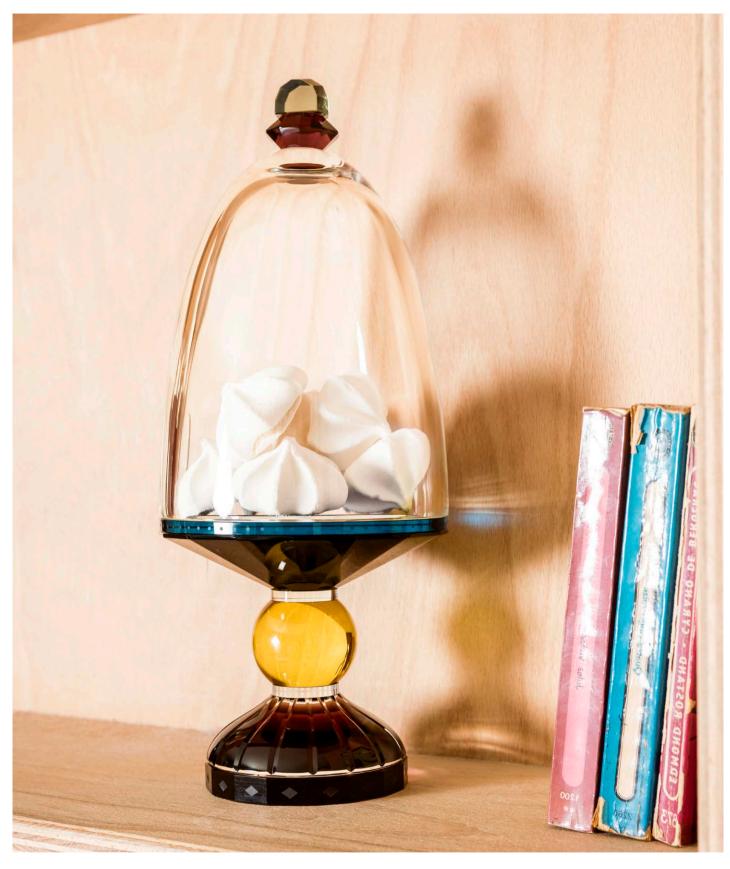

ting design that combines colours, meticulous finishes, and hand-craved shapes that conceal a magical symbolism. A truly unique object exuding enchantment and opulence. Available in three sizes, inviting you to create original and wonderful combinations that will elevate your space.



FANTASIA EGG SMALL Dia 6,5 cm





Dia 18 cm







6,5 x 5,3 x 2,5 cm (hole 3,5 cm)

These incredible jewellike napkin rings, sold in pairs, are a simple and modern twist to our collection. Not only are they handcrafted in the highest quality crystals, but they are thoughtfully paired together for a bold and energetic effect. These glimmering and dazzling napkin rings will bring a star-studded effect to any table setting.



SHELBY NAPKIN RINGS / ROSE/PURPLE & PURPLE/BLUE

6,5 x 5,3 x 2,5 cm (hole 3,5 cm)





31,5 x 13 cm

Handcrafted with the finest hand-cut crystal featuring a sleek, domed bell design and attracts attention to the extravagant knob handle and melodramatic base.



CHICAGO VASE with insent sticks

10 x 10 x 13 cm





72 X 30 cm

Design By Us & Reflections Copenhagen have put their creative minds together and created these two unique lamps, CARNIVAL – lamps that push the norms and seduce their audience with the crystal's magical reflections.



CARNIVAL TABLE LAMP NO. 2

61 X 25 cm

The rose edition lamp will add softness and light to your decor.





40 x 60 x 60 cm / 47,5 x 90 x 90 cm

Eclectic style meets eccentric glam. The Orlando table is designed with the modern and unique identity, produced with materials and craftsmanship that reflect ideal design values.

A versat