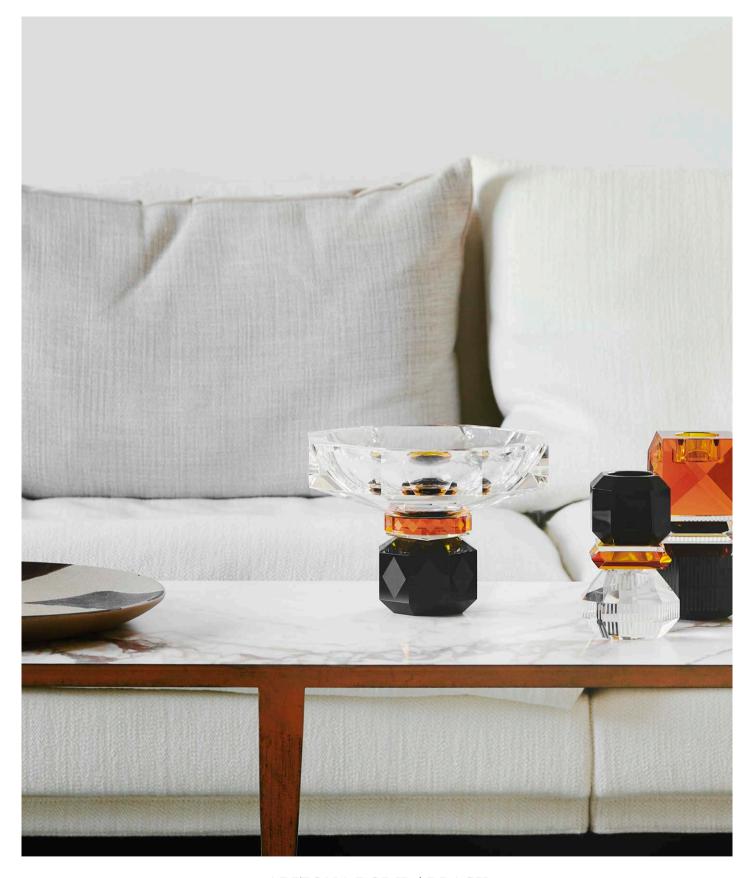

Discover the world through a new and exciting prism with the Utopia Bowl. A world where your senses and emotions ignite. This mesmerising bowl rests on a violet crystal base, harmoniously blending the granulated and robust texture of onyx with the transparent allure of glass. Incarnating an unparalleled balance, it exudes both vitality and harmony. Immerse yourself in this utopian world, embracing its freshness and playfulness with every glance at the Utopia Bowl.

Imagine if a single object could shake your perception of reality – a gateway between the tangible and a world of dreams. The Illusion Bowl, with its robust appearance, merges crystal, and onyx, an unparalleled combination celebrating the purity of materials. The crystal, blending rose and transparency, meets the granulated and sturdy texture of Onyx. An extraordinary piece that will undoubtedly become the center of attention, captivating all who beholds its beauty.

Experience the allure of the Illusion Bowl, where reality and dreams come together.

8,5 x 14,5 x 14,5 cm / 10 x 18 x 18 cm

The Denver bowls draw inspiration from the 80's punk glamour décor seen in the juxtaposing crossed lines on the exterior. Each carefully crafted from fine hand-cut crystal and shaped into a thick cube that has a dipped, curved centre and rests on a ridged base.