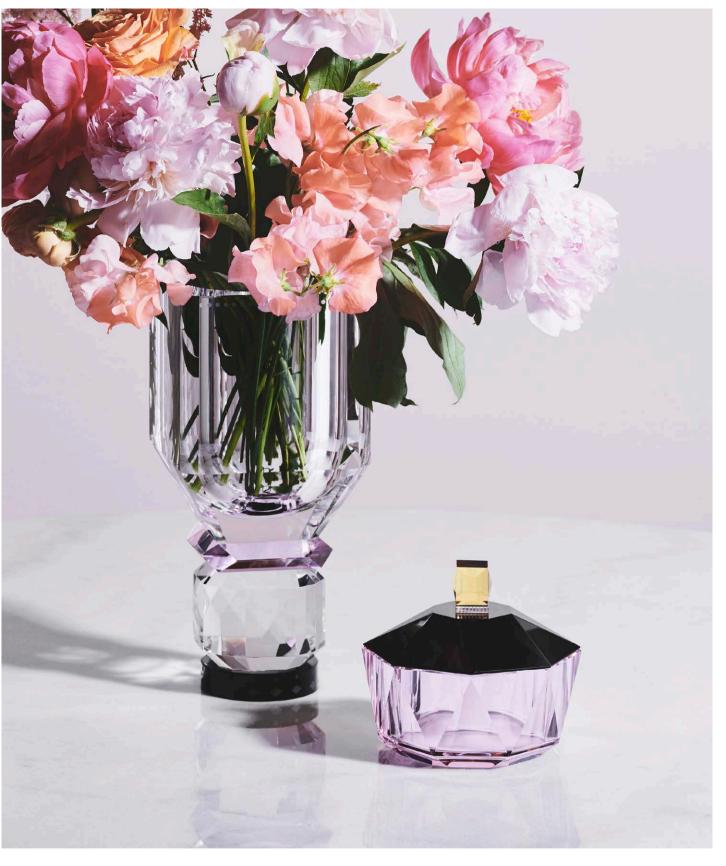

atmosphere.



#### OKLAHOMA TRAY

35 x 35 x 30 cm

Sprawling mansions of the Style Modern giants and architecture-rich Oklahoma has been the great inspiration to invent the Oklahoma Tray. Capturing the essence and beauty of the colorful crystal united with historic style and contemporary design.



#### HAMPTONS BONBONNIERE

18 x 18 x 20,5 cm

The azure-blue hue of the Hamptons Bonbonniere will instantly transport you to the Mediterranean every time you gaze at its magnificent colour. Hand-cut from fine crystal, it features beveled edges, a matching lid and a striking geometric design etched around the perimeter.





13 x 13 x 12 cm

The two New Haven Basins in rose and green challenge traditional styles and silhouettes of today's décor, blending opulent colours and avant-garde lines.



NEW HAVEN BASIN / ROSE

13 x 13 x 12 cm





20 x 20 x 16,8 cm

The Grand New Haven Basin is an eclectic creation with a masculine and powerful color combination. A true eye-catching statement piece with attitude and character.



#### LONG ISLAND FLACON

19 X 8 X 8 cm

Long Island Flacon takes inspiration from the French Boudoir interiors and the sleek, sophisticated style of The Hamptons.

# HOME SCENTS

The Home Scents is a line of scented candles specially produced in France for our crystal bonbonnieres.

With these home scents we combine striking visuals and intriguing scents.

These pleasant scents have mild tones from flowers, herbs and fruits.





**CLARA**Scent: Jardin d'agrumes

12 x 12 x 10 cm

**SOFIE** Scent: Figue

18 x 18 x 13 cm

**LAURA** Scent: Tubéreuse

8 x 8 x 13 cm