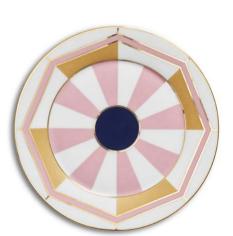

three legs. The Louisiana table is intended as a product in the spirit of the iconic.



#### **DETROIT TABLE**

44 x 75 x 75 cm

The handcrafted Detroit table is designed as a piece of sculptural furniture. Each detail evokes a different emotion: joy, surprise, and nostalgia. The table embodies a contemporary style through creative interpretation, featuring an uncensored aesthetic where every element possesses its own power and expression. All three tables are of different height and can be arranged together.











SILKY

Creamer









ROYAL SIP Espresso & Saucer





LIQUID TREASURE Teacup & Saucer





VELVET MORNING Espresso & Saucer







LAGOS DINNER PLATE 27 cm

PONTA
DESSERT PLATE
23 cm



PEDRA BREAD PLATE 17 cm



GUIA PASTA BOWL 22 cm







ELVAS DESSERT PLATE 23 cm



ALVARES BREAD PLATE 17 cm



ORTIGA PASTA BOWL 22 cm









CORSA OVAL PLATTER
31 cm





ESME BOWL Dia 14 cm





CALDO BOWL Dia 14 cm

















UTOPIA BOWL SKU 445

ILLUSION BOWL SKU 446

DENVER BOWL SMALL SKU 241

DENVER BOWL LARGE SKU 242







MADISON BOWL AZURE SKU 404



ARIZONA BOWL SKU 221



ARIZONA BOWL ROSE SKU 403



VIRGINIA BOWL SKU 364



HALIFAX BOWL SKU 365



HOPE BOWL SKU 366



HOPE BOWL LARGE SKU 368



**BELLIS BOWL** SKU 421



SKU 420



GEORGIA BOWL SKU 315



CHELSEA BOWL SKU 428



GALLANT BOWL SKU 489

### TRINKETS







SKU 222





UTAH VASE GREEN SKU 418



WHITE HEART TRINKET DEEP BLUE TRINKET SKU 469 SKU 470

PERFUME FLACONS



BLUE MOON TRINKET



GREEN EYE TRINKET SKU 472

# HARLEM VASE SKU 229





SKU 266



SKU 361



RALEIGH VASE

SKU 36