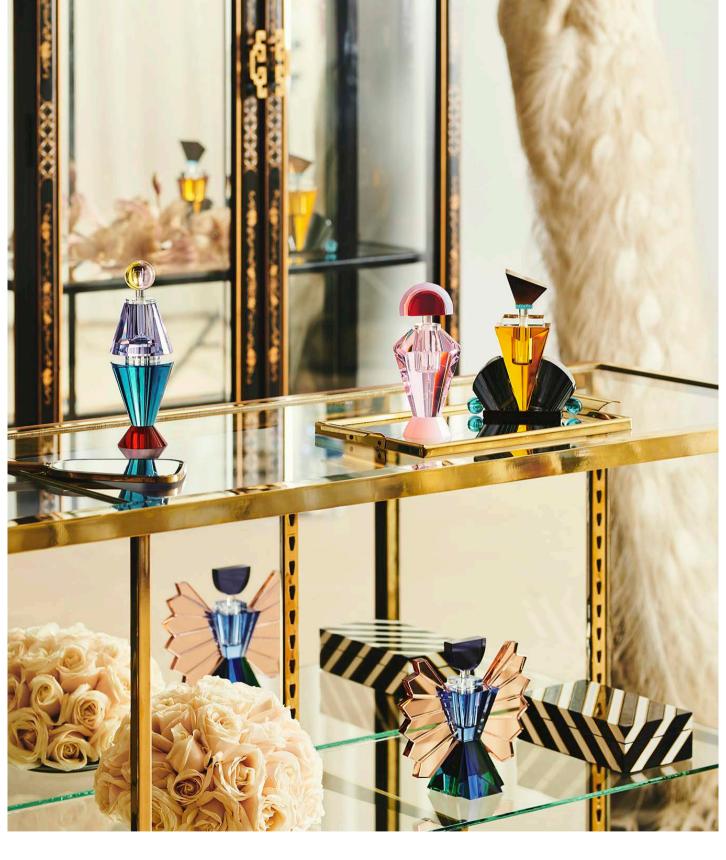

The mirror can stand alone, and its stunning shape makes it a centerpiece, elevating the decor of any room to new heights.

MIDNIGHT
MIRROR BASE + MIRROR
160 x 50 cm / base: 11,5 x 14 x 32 cm

SUNLIGHT
MIRROR BASE + MIRROR
160 x 50 cm / base: 11,5 x 14 x 32 cm

70 x 140 cm

The Fall mirror is inspired by the autumnal feel that summer has come to an end and nature is preparing for winter with its burgundy, blue, and yellow tones. The hand-cut mirrored glass has been carefully placed on either side of the mirror to give an elongated effect. This full-bodied art nouveau mirror can be hung horizontally as well as vertically and is ideal for brightening up any room.