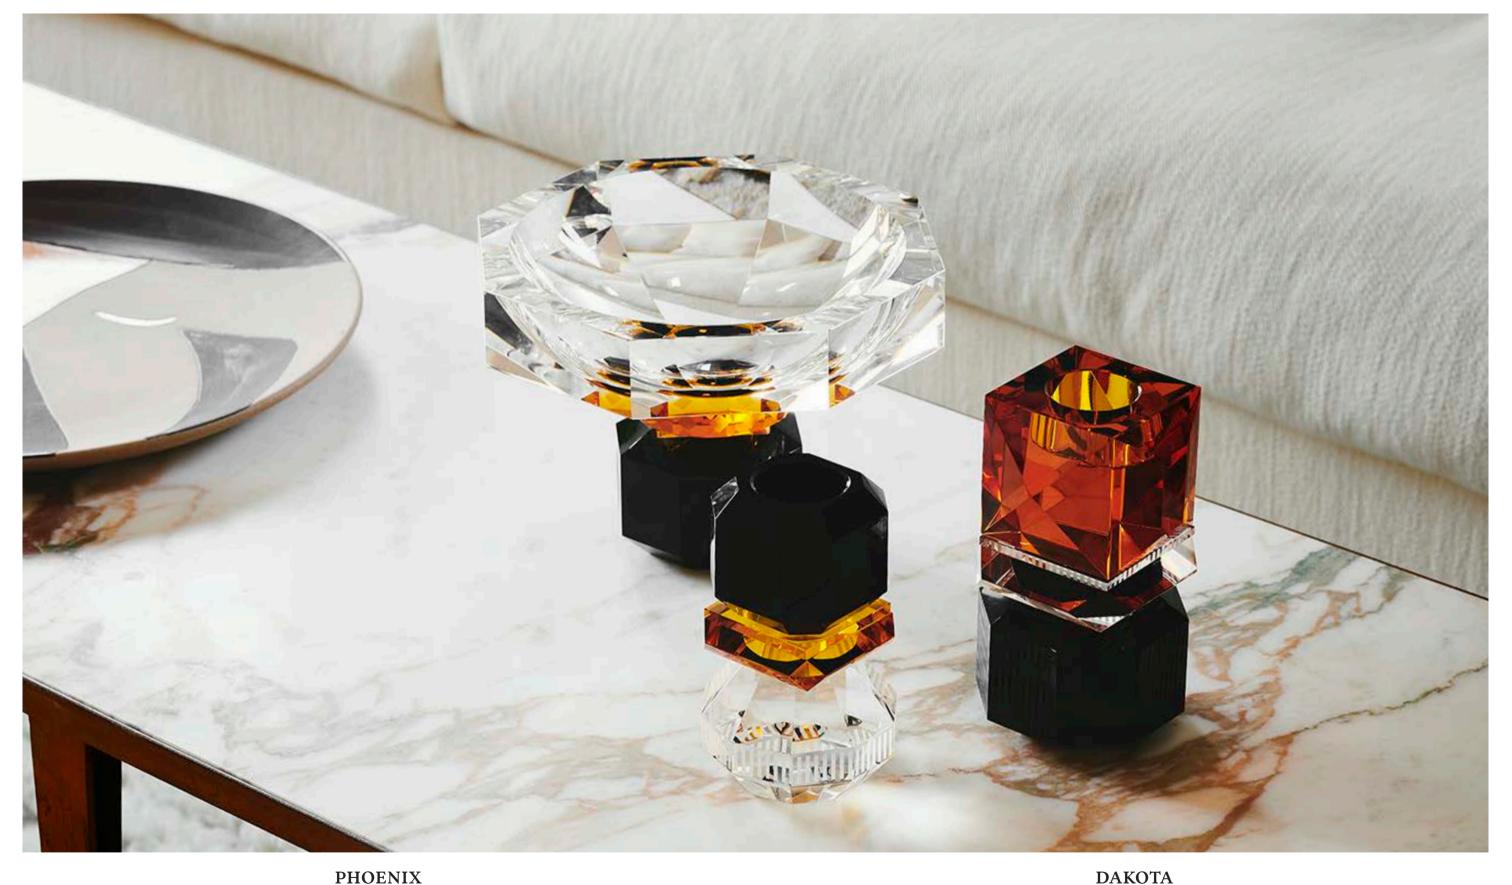

#### **PHOENIX**

14 x 9 x 9 cm

16,5 x 9 x 9 cm

The Phoenix Tealight Holder presents an impression of delicateness and toughness. Handcrafted from black, clear, and amber crystal featuring the iconic Reflections Copenhagen cuts and shape.

Amber, clear, and black-coloured crystal come together in this Reflections Copenhagen Tealight Holder, which looks to Art Deco aesthetics for inspiration. Angular, crisp, and clear-cut, the holder also presents a playful quality thanks to its unexpectedly stacked arrangement.