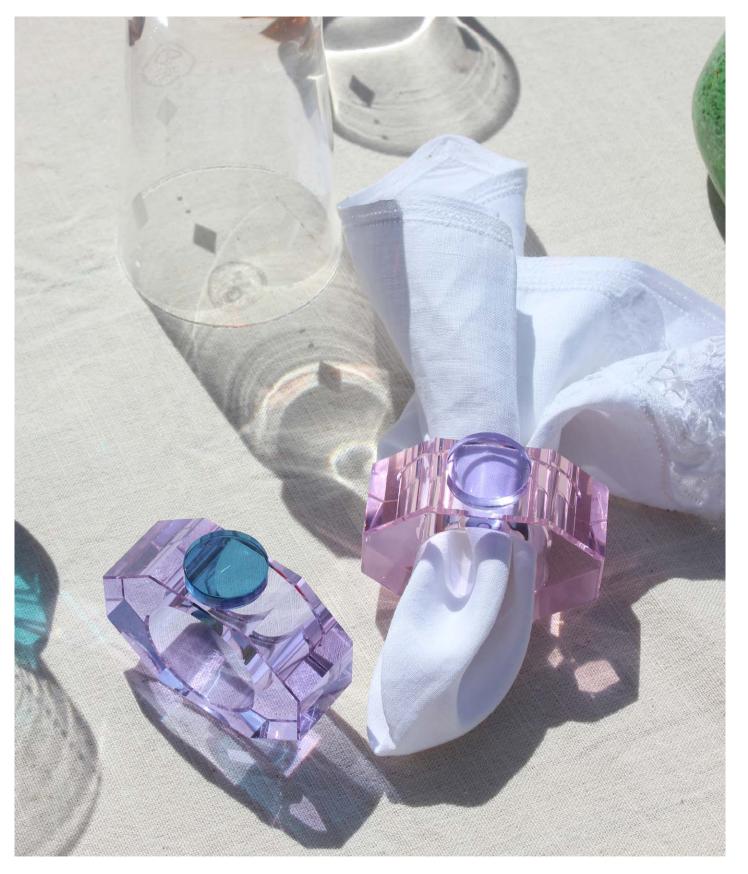

wo delicately interlocking pieces, gracefully rising on a crystal base with a captivating design that combines colours, meticulous finishes, and hand-craved shapes that conceal a magical symbolism. A truly unique object exuding enchantment and opulence. Available in three sizes, inviting you to create original and wonderful combinations that will elevate your space.



FANTASIA EGG SMALL Dia 6,5 cm





Dia 18 cm







6,5 x 5,3 x 2,5 cm (hole 3,5 cm)

These incredible jewellike napkin rings, sold in pairs, are a simple and modern twist to our collection. Not only are they handcrafted in the highest quality crystals, but they are thoughtfully paired together for a bold and energetic effect. These glimmering and dazzling napkin rings will bring a star-studded effect to any table setting.



SHELBY NAPKIN RINGS / ROSE/PURPLE & PURPLE/BLUE

6,5 x 5,3 x 2,5 cm (hole 3,5 cm)





31,5 x 13 cm

Handcrafted with the finest hand-cut crystal featuring a sleek, domed bell design and attracts attention to the extravagant knob handle and melodramatic base.



CHICAGO VASE with insent sticks

10 x 10 x 13 cm





72 X 30 cm

Design By Us & Reflections Copenhagen have put their creative minds together and created these two unique lamps, CARNIVAL – lamps that push the norms and seduce their audience with the crystal's magical reflections.



CARNIVAL TABLE LAMP NO. 2

61 X 25 cm

The rose edition lamp will add softness and light to your decor.





40 x 60 x 60 cm / 47,5 x 90 x 90 cm

Eclectic style meets eccentric glam. The Orlando table is designed with the modern and unique identity,