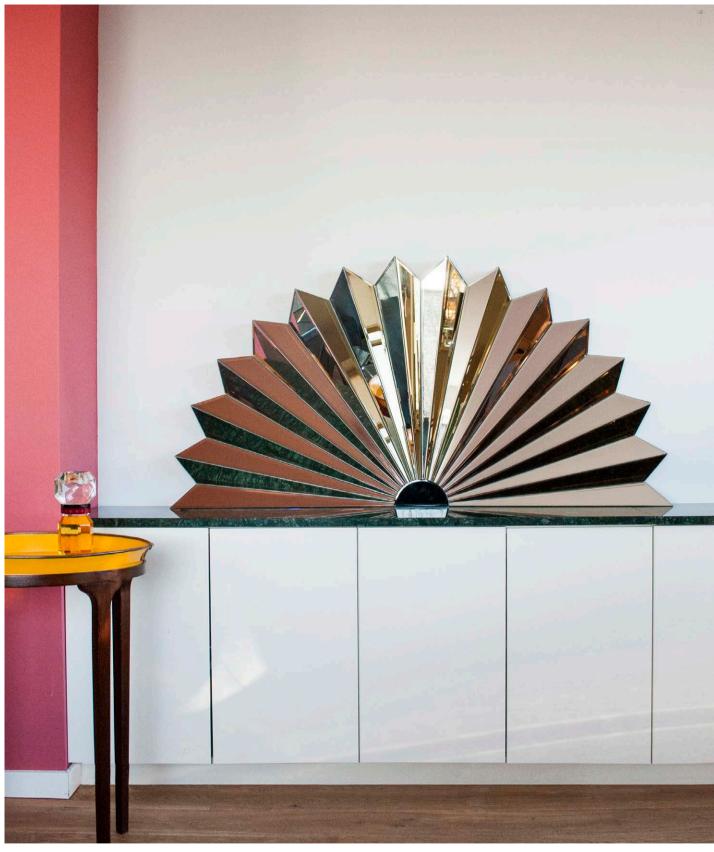

nality as well as being an elegant and useful ornament. This spectacular mirror is available in two additional sizes, allowing you to choose the mirror that best suits your settings. Give your room a new décor with this conspicuous and noticeable mirror. This mirror can be mounted both horizontally and vertically.



DIAMOND BRONZE LARGE

72 x 100 x 6 cm





DIAMOND SILVER LARGE

72 x 100 x 6 cm

DIAMOND EMERALD LARGE

72 x 100 x 6 cm





82 x 140 x 6,7 cm

The Diamond XL Mirror is a magnificent full-body mirror that does not only provide functionality but becomes a part of your interior style.



### **NOUVEAU 70**

70 x 1,2 cm

The Nouveau 70, 80, and 90 mirrors unite elegance with simplicity and are characterized by geometric colour detailing.





NOUVEAU 90
80 x 1,2 cm
90 x 1,2 cm





**FAN** 

130 x 64,6 x 4 cm

This Art Deco Fan Frameless Wall Mirror created with passion for vintage inspired design.

# EYE OF THE TIGER

132 x 80 x 3,5 cm

Eye of the Tiger mirror illustrates the magnificence of light as it bounces back and meets the eye with fierceness and strength.



#### **EUPHORIA MIRROR**

Embrace your hidden boldness and let your reflection take center stage through the Euphoria Mirror. Its oval shape gracefully links a dark moon and heart in finely cut glass, igniting your passionate senses. Meticulously crafted, these elements rest on a two-layered circular base, adding volume and a fierce touch. The captivating green hue is a flirtatious nod to nature, reinforcing our bond with the world around us. More than just a mirror, the Euphoria Mirror is a timeless