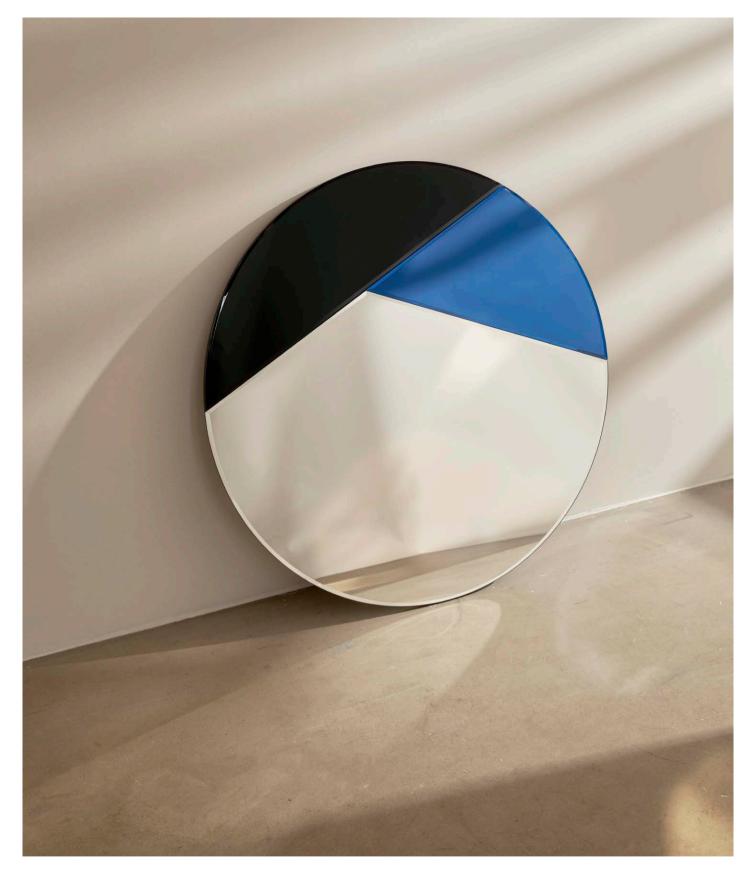

e Art Deco era. It provides both functionality as well as being an elegant and useful ornament. This spectacular mirror is available in two additional sizes, allowing you to choose the mirror that best suits your settings. Give your room a new décor with this conspicuous and noticeable mirror. This mirror can be mounted both horizontally and vertically.



DIAMOND BRONZE LARGE

72 x 100 x 6 cm





DIAMOND SILVER LARGE

72 x 100 x 6 cm

DIAMOND EMERALD LARGE

72 x 100 x 6 cm





82 x 140 x 6,7 cm

The Diamond XL Mirror is a magnificent full-body mirror that does not only provide functionality but becomes a part of your interior style.



### **NOUVEAU 70**

70 x 1,2 cm

The Nouveau 70, 80, and 90 mirrors unite elegance with simplicity and are characterized by geometric colour detailing.





NOUVEAU 90
80 x 1,2 cm
90 x 1,2 cm





**FAN** 

130 x 64,6 x 4 cm

This Art Deco Fan Frameless Wall Mirror created with passion for vintage inspired design.

# EYE OF THE TIGER

132 x 80 x 3,5 cm

Eye of the Tiger mirror illustrates the magnificence of light as it bounces back and meets the eye with fierceness and strength.



#### **EUPHORIA MIRROR**

Embrace your hidden boldness and let your reflection take center stage through the Euphoria Mirror. Its oval shape gracefully links a dark moon and heart in finely cut glass, igniting your passionate senses. Meticulously crafted, these elements rest on a two-layered circular base, adding volume and a fierce touch. The captivating green hue is a flirtatious nod to nature, reinforcing our bond with the world around us. More than just a m