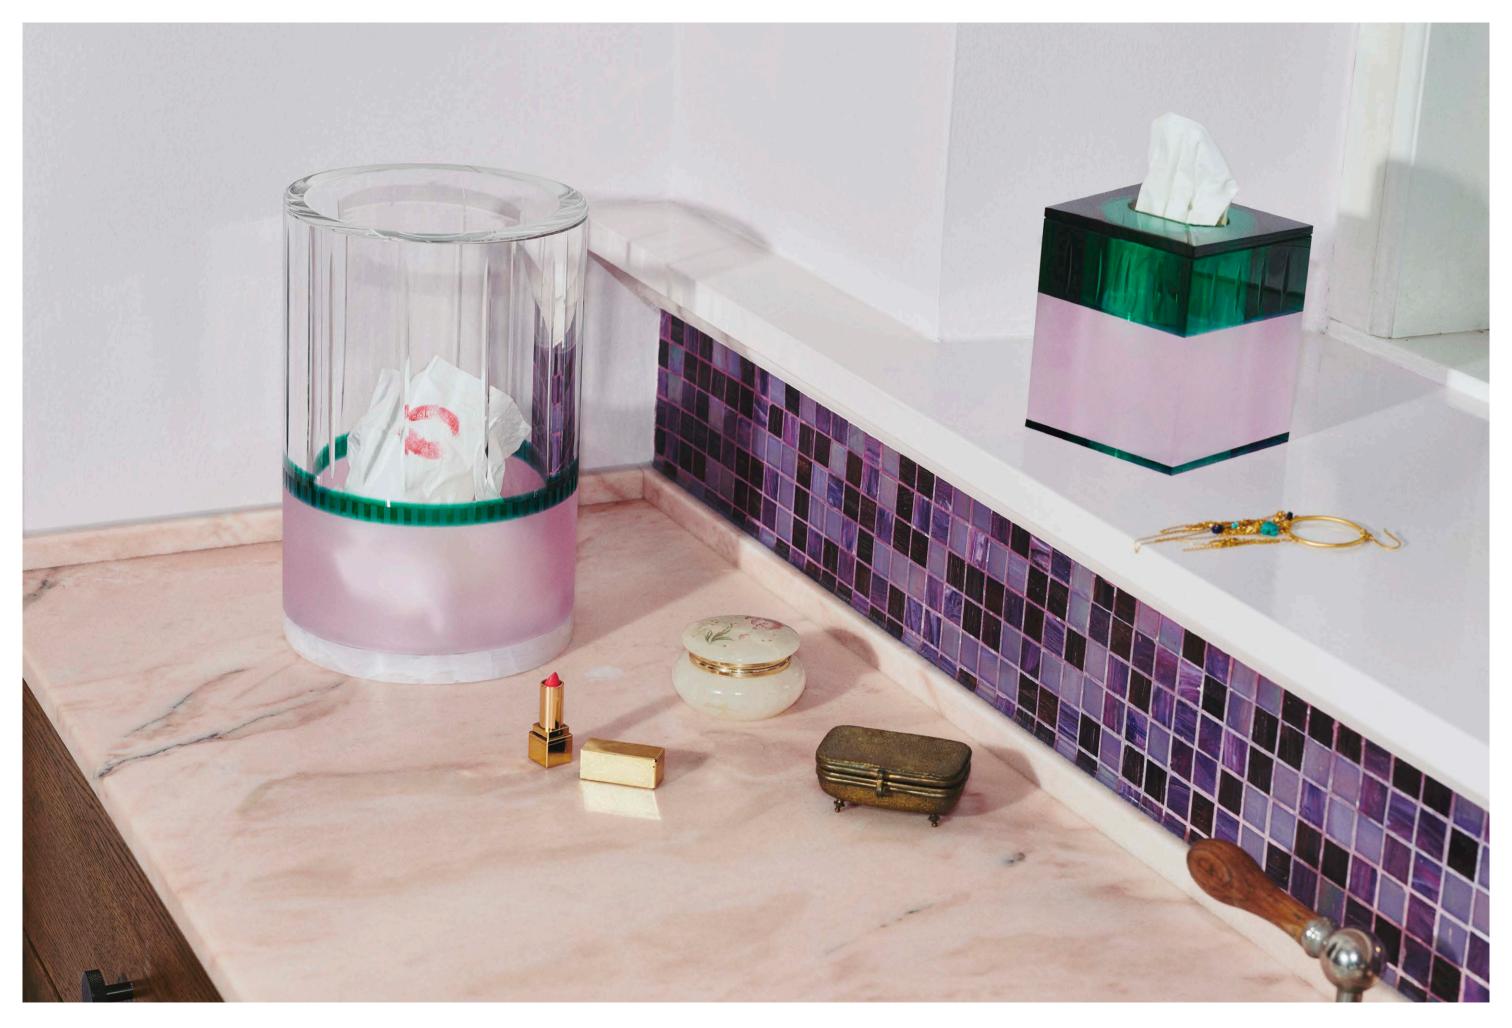

# **BATHROOM ACCESSORIES**

Inspired by the boudoirs of the 70s, these items puts together flamboyant paraphernalia with a crush on rose, designed to upgrade your prep.

SHINE AU REVOIR SOAP DISPENSER WASTE BIN