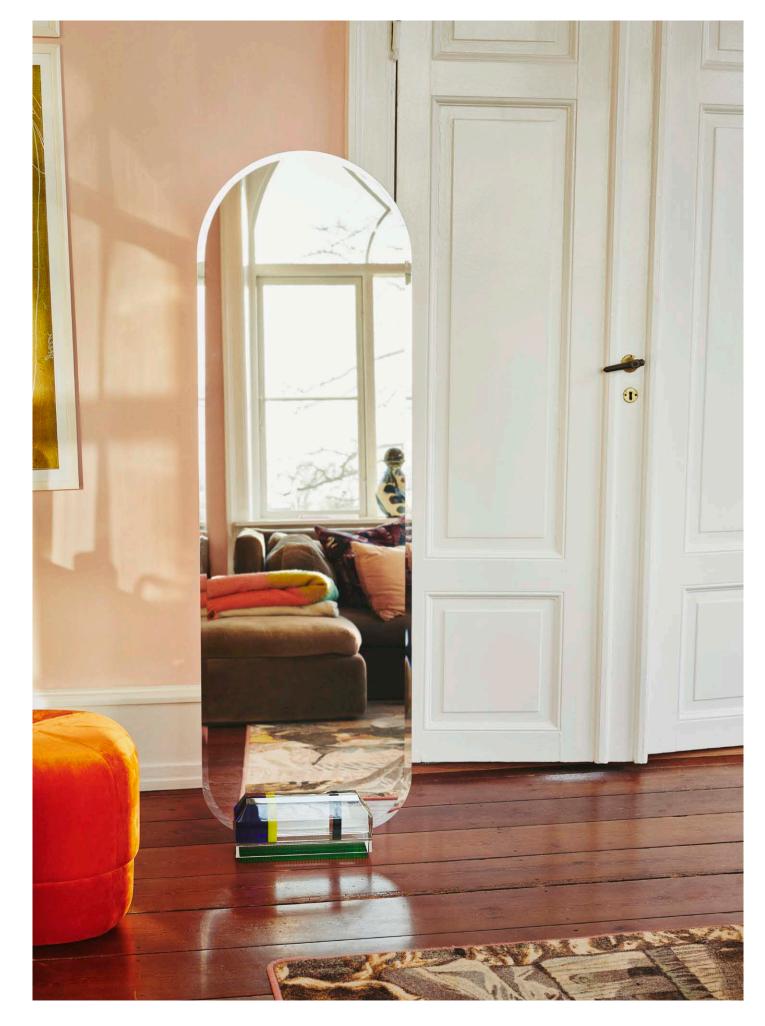

AGIC MIRROR & BASE 50 x 50 cm / base 21 x 11 x 7 cm

#### PARAMOUNT MIRRORS

Gazing into this large mirror is the culmination of your preparation, akin to an altar where all your efforts materialize.

As the largest mirror in the collection, it epitomizes the top-end model. Its versatile design allows it to be placed anywhere in any room, with a base that makes it easy to move around to suit your mood and lighting. Let the light shine through this beautiful crystal piece and watch the reflections dance with the changing light.

The mirror can stand alone, and its stunning shape makes it a centerpiece, elevating the decor of any room to new heights.



MIDNIGHT
MIRROR BASE + MIRROR
160 x 50 cm / base: 11,5 x 14 x 32 cm



SUNLIGHT
MIRROR BASE + MIRROR
160 x 50 cm / base: 11,5 x 14 x 32 cm







70 x 140 cm

The Fall mirror is inspired by the autumnal feel that summer has come to an end and nature is preparing for winter with its burgundy, blue, and yellow tones. The hand-cut mirrored glass has been carefully placed on either side of the mirror to give an elongated effect. This full-bodied art nouveau mirror can be hung horizontally as well as vertically and is ideal for brightening up any room.



#### SCANDINAVIAN SPRING

70 x 140 cm

The Scandinavian Spring mirror is inspired by the feeling of the first rays of light that come in the spring and the fluorescent greens of the newly grown grass. The hand-cut coloured mirrored glass has been carefully placed on either side of the mirror to give an elongated effect.





55 x 85 x 1,2 cm

The marvellous Twilight mirror is a fa