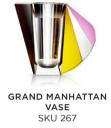

#### GRAND MANHATTAN & MANHATTAN VASE

25,5 x 23 x 13,5 cm / 6 x 21,5 x 11 cm

The Grand Manhattan and The Manhattan vases are inspired by the architectural lines of the New York skyline and the soft natural curves of a seashell. A sculptural design that combines the rigid geometric shapes with a delicate chromatic composition of fine hand-cut crystal.