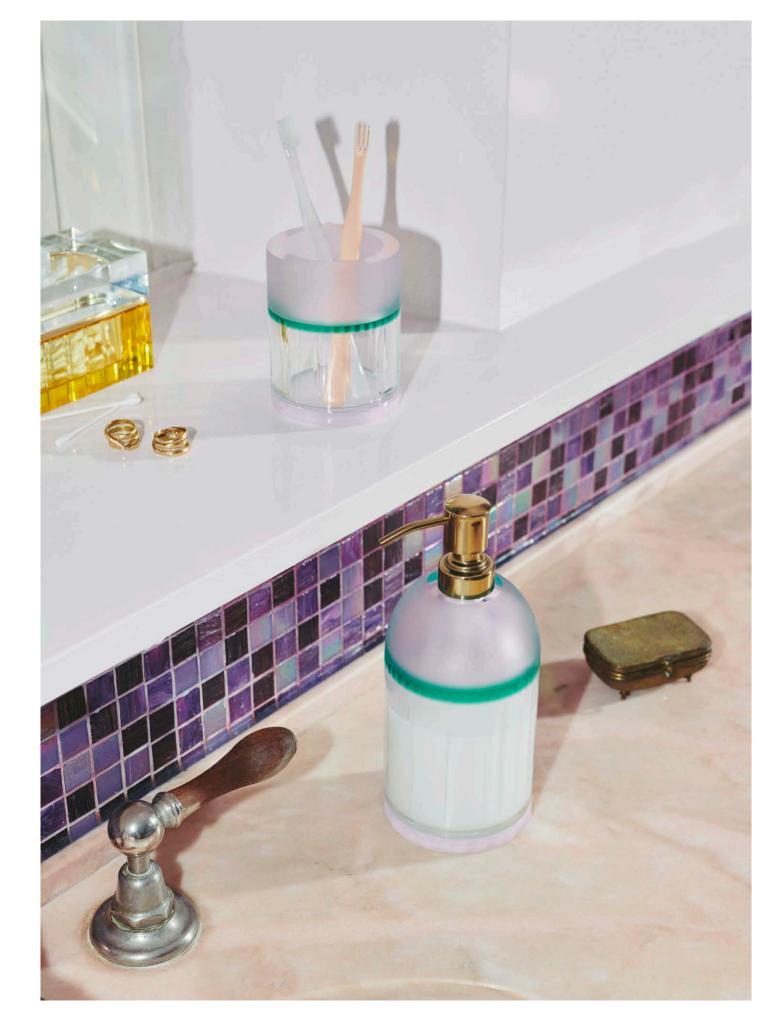

# **BATHROOM ACCESSORIES**

Inspired by the boudoirs of the 70s, these items puts together flamboyant paraphernalia with a crush on rose, designed to upgrade your prep.

SHINE AU REVOIR SOAP DISPENSER WASTE BIN