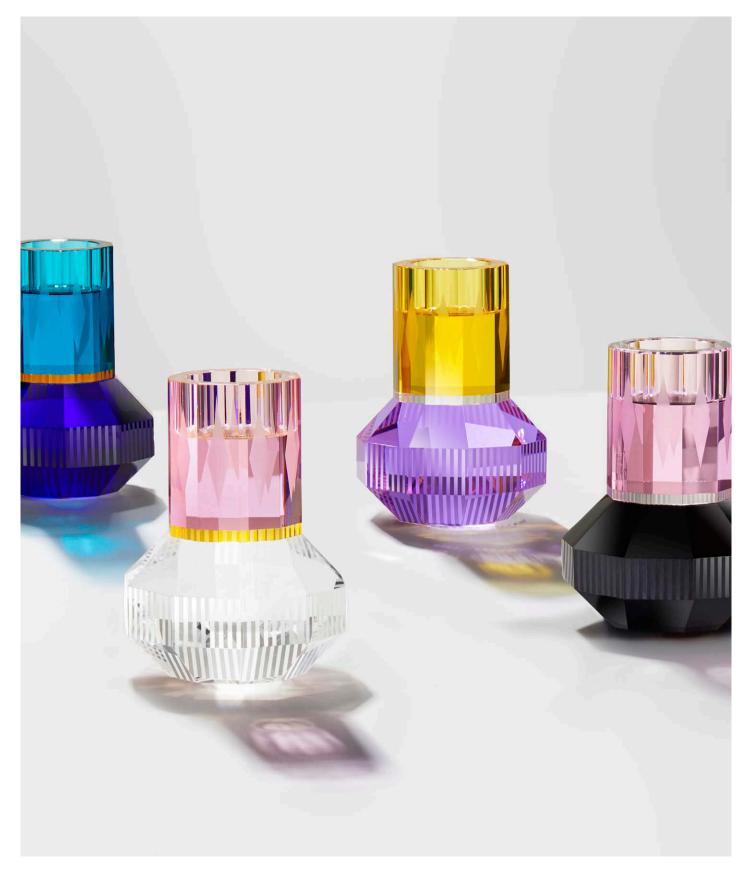

# TEALIGHT-& CANDLEHOLDERS

The tealight holders combine versatility with value, using the Reflections Copenhagen signature cuts and design to create crystal of astonishing clarity, colour and substantial weight. Taking cues from classic architecture and the Art Deco era, the tealight holders will make a dramatic addition to any table setting bringing radiance and sparkle.

#### **TEXAS**

8 x 9 x 9 cm

Texas Tealight Holders have a compelling play of crystal-cut geometric shapes. The aesthetic and high-quality design is made to last for an eternity.

#### **OPHELIA**

9 x 9 x 8 cm

The faceted façades and striking colours of Reflection Copenhagen's Ophelia Tealight holders are reminiscent of precious gemstones. They're made from hand-cut crystal and all have contrasting base engraves with rectangular inlays for a subtle striped effect.

26,5 x 6 x 6 cm

The Memphis Tealight Holder introduces a magical and enchanting vision with its colour combination and striking figure. This crystal Tealight Holder truly enhances your tableware and intertwines functionality with art.