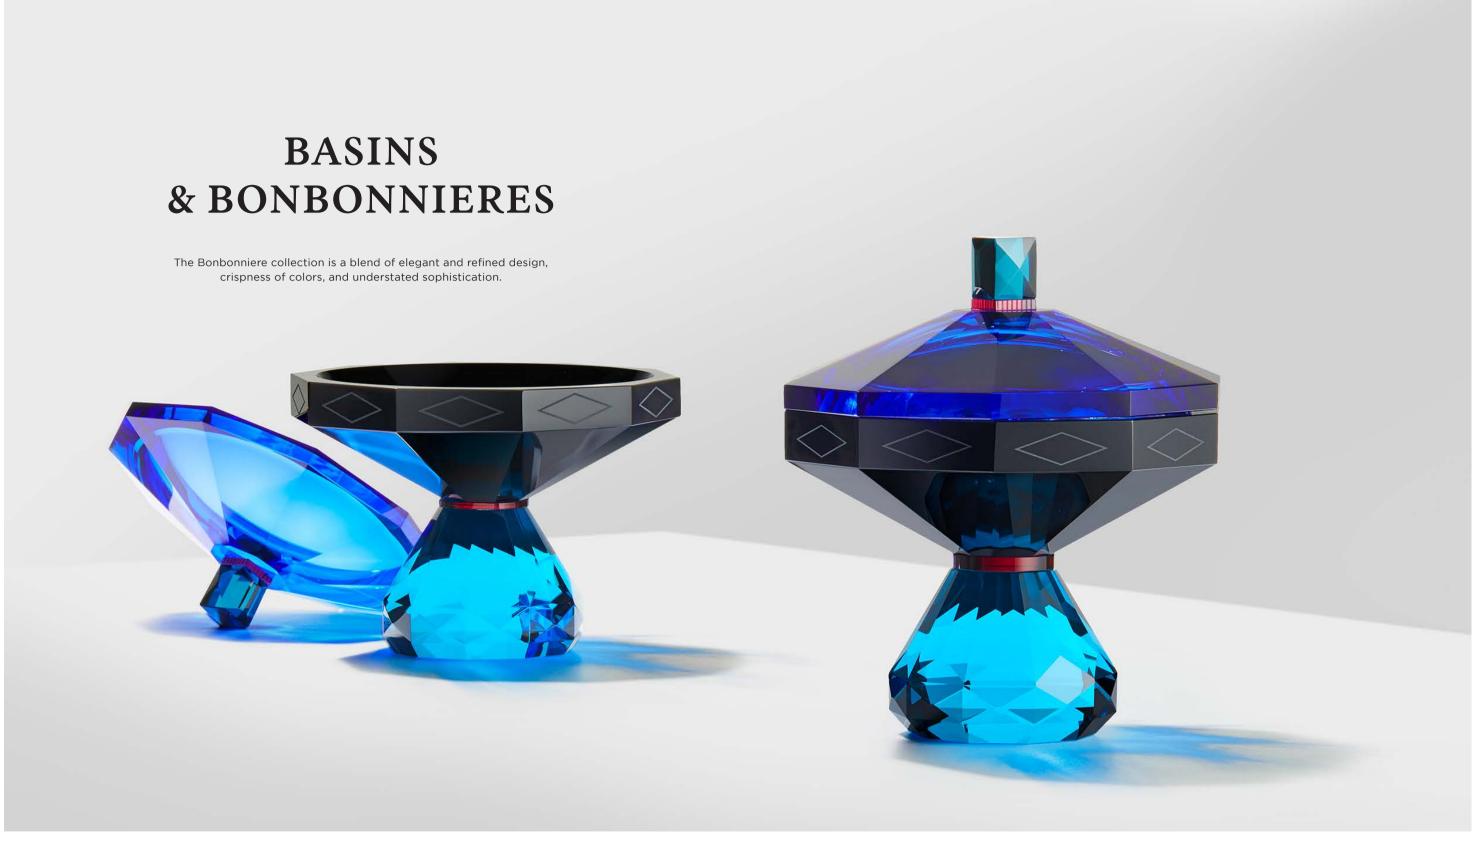

the boundaries of the mundane.











40 x 25,5 x 8,5 cm

The spirit of the Memphis style enters the mainstream - welcome to the Panama Tray.



#### **FONTANA TRAY**

44 x 26 x 9 cm

The Fontana Tray nods to the work of the Pop-culture era. Created in direct contrast to the strict structure of modern design in favour of the radical.





28 x 17,5 x 28 cm / 32 x 24 x 32 cm

The opulent colourful pose and precise craftsmanship of the Dallas and Savannah Trays evoke an immediate cubism-Tamed atmosphere.



#### OKLAHOMA TRAY

35 x 35 x 30 cm

Sprawling mansions of the Style Modern giants and architecture-rich Oklahoma has been the great inspiration to invent the Oklahoma Tray. Capturing the essence and beauty of the colorful crystal united with historic style and contemporary design.



#### HAMPTONS BONBONNIERE

18 x 18 x 20,5 cm

The azure-blue hue of the Hamptons Bonbonniere will instantly transport you to the Mediterranean every time you gaze at its magnificent colour. Hand-cut from fine crystal, it features beveled edges, a matching lid and a striking geometric design etched around the perimeter.





13 x 13 x 12 cm

The two New Haven Basins in rose and green challenge traditional styles and silhouettes of today's décor, blending opulent colours and avant-garde lines.



NEW HAVEN BASIN / ROSE

13 x 13 x 12 cm





20 x 20 x 16,8 cm

The Grand New Haven Basin is an eclectic creation with a masculine and powerful color combination. A true eye-catching statement piece with attitude and character.



#### LONG ISLAND FLACON

19 X 8 X 8 cm

Long Island Flacon takes in