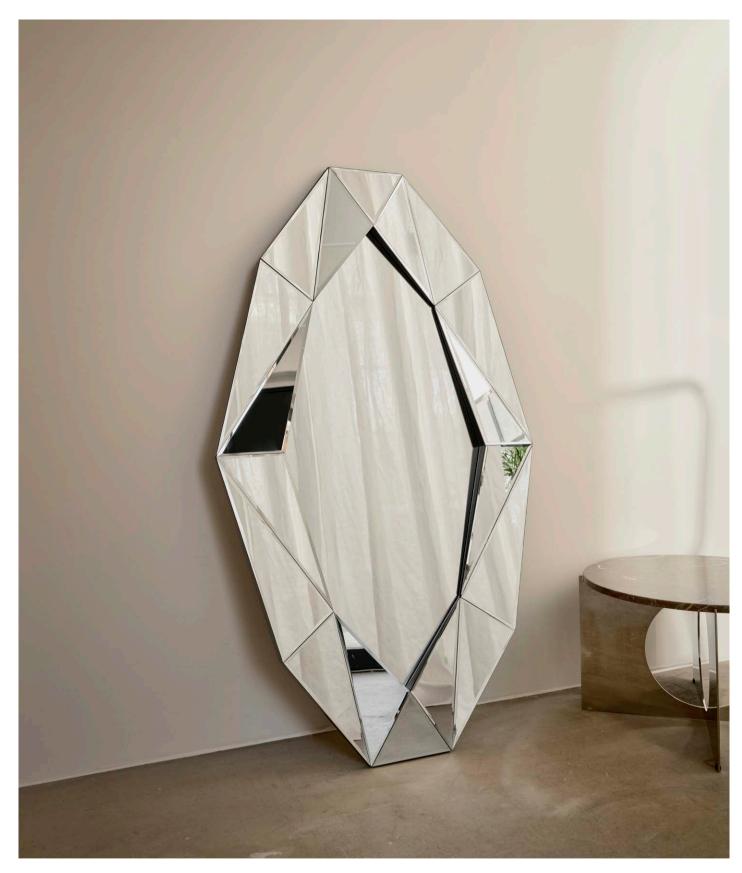

inspired by the dazzling Style Modern era with their striking diamond-shaped wedges, and yet they still manage to invoke a classic feel.





80 x 57.6 x 6 cm

This small burgundy hand-crafted diamond mirror is an addition to the diamond mirror collection. It is a magnificent mirror that takes its inspiration from the Art Deco era. It provides both functionality as well as being an elegant and useful ornament. This spectacular mirror is available in two additional sizes, allowing you to choose the mirror that best suits your settings. Give your room a new décor with this conspicuous and noticeable mirror. This mirror can be mounted both horizontally and vertically.



DIAMOND BRONZE LARGE

72 x 100 x 6 cm





DIAMOND SILVER LARGE

72 x 100 x 6 cm

DIAMOND EMERALD LARGE

72 x 100 x 6 cm





82 x 140 x 6,7 cm

The Diamond XL Mirror is a magnificent full-body mirror that does not only provide functionality but becomes a part of your interior style.



### **NOUVEAU 70**

70 x 1,2 cm

The Nouveau 70, 80, and 90 mirrors unite elegance with simplicity and are characterized by geometric colour detailing.





NOUVEAU 90
80 x 1,2 cm
90 x 1,2 cm





**FAN** 

130 x 64,6 x 4 cm

This Art Deco Fan Frameless Wall Mirror created with passion for vintage inspired design.

# EYE OF THE TIGER

132 x 80 x 3,5 cm

Eye of the Tiger mirror illustrates the magnificence of light as it bounces back and meets the eye with fierceness and strength.



#### **EUPHORIA MIRROR**

Embrace your hidden boldness and let your reflection take center stage through the Euphoria Mirror. Its oval shape grace