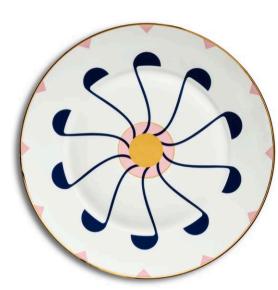

with pure geometric forms and three legs. The Louisiana table is intended as a product in the spirit of the iconic.



#### **DETROIT TABLE**

44 x 75 x 75 cm

The handcrafted Detroit table is designed as a piece of sculptural furniture. Each detail evokes a different emotion: joy, surprise, and nostalgia. The table embodies a contemporary style through creative interpretation, featuring an uncensored aesthetic where every element possesses its own power and expression. All three tables are of different height and can be arranged together.











SILKY

Creamer









ROYAL SIP Espresso & Saucer





LIQUID TREASURE Teacup & Saucer





VELVET MORNING Espresso & Saucer







LAGOS DINNER PLATE 27 cm

PONTA
DESSERT PLATE
23 cm



PEDRA BREAD PLATE 17 cm



GUIA PASTA BOWL 22 cm







ELVAS DESSERT PLATE 23 cm



ALVARES BREAD PLATE 17 cm



ORTIGA PASTA BOWL 22 cm









CORSA OVAL PLATTER
31 cm





ESME BOWL Dia 14 cm





CALDO BOWL Dia 14 cm

















UTOPIA BOWL SKU 445

ILLUSION BOWL SKU 446

DENVER BOWL SMALL SKU 241

DENVER BOWL LARGE SKU 242







MADISON BOWL AZURE SKU 404



ARIZONA BOWL SKU 221



ARIZONA BOWL ROSE SKU 403



VIRGINIA BOWL SKU 364



HALIFAX BOWL SKU 365



HOPE BOWL SKU 366



HOPE BOWL LARGE SKU 368



**BELLIS BOWL** SKU 421



SKU 420



GEORGIA BOWL SKU 315



CHELSEA BOWL SKU 428



GALLANT BOWL SKU 489

### TRINKETS







SKU 222





UTAH VASE GREEN SKU 418



WHITE HEART TRINKET DEEP BLUE TRINKET SKU 469 SKU 470

PERFUME FLACONS



BLUE MOON TRINKET



GREEN EYE TRINKET SKU 472

# HARLEM VASE SKU 229





SKU 266



SK