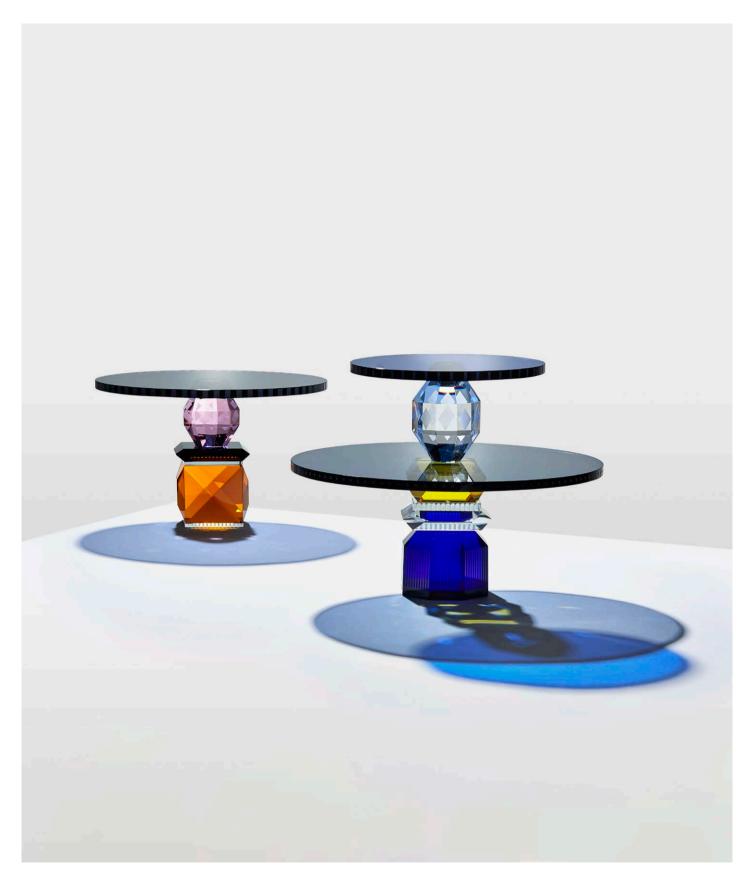

our everyday life.

Embrace a touch of madness and infuse your space with a whole new dimension of excitement.

The Mad Tray works its magic, giving a bold twist to anything placed upon it.

Expertly crafted by our artisans, its seemingly simple structure hides seductive details: clean cuts, interlocking blocks, and a bewitching fusion of two alluring colours. Available in two sizes, feel free to mix and match, for an extraordinary experience that breaks the boundaries of the mundane.











40 x 25,5 x 8,5 cm

The spirit of the Memphis style enters the mainstream - welcome to the Panama Tray.



#### **FONTANA TRAY**

44 x 26 x 9 cm

The Fontana Tray nods to the work of the Pop-culture era. Created in direct contrast to the strict structure of modern design in favour of the radical.





28 x 17,5 x 28 cm / 32 x 24 x 32 cm

The opulent colourful pose and precise craftsmanship of the Dallas and Savannah Trays evoke an immediate cubism-Tamed atmosphere.



#### OKLAHOMA TRAY

35 x 35 x 30 cm

Sprawling mansions of the Style Modern giants and architecture-rich Oklahoma has been the great inspiration to invent the Oklahoma Tray. Capturing the essence and beauty of the colorful crystal united with historic style and contemporary design.



#### HAMPTONS BONBONNIERE

18 x 18 x 20,5 cm

The azure-blue hue of the Hamptons Bonbonniere will instantly transport you to the Mediterranean every time you gaze at its magnificent colour. Hand-cut from fine crystal, it features beveled edges, a matching lid and a striking geometric design etched around the perimeter.





13 x 13 x 12 c