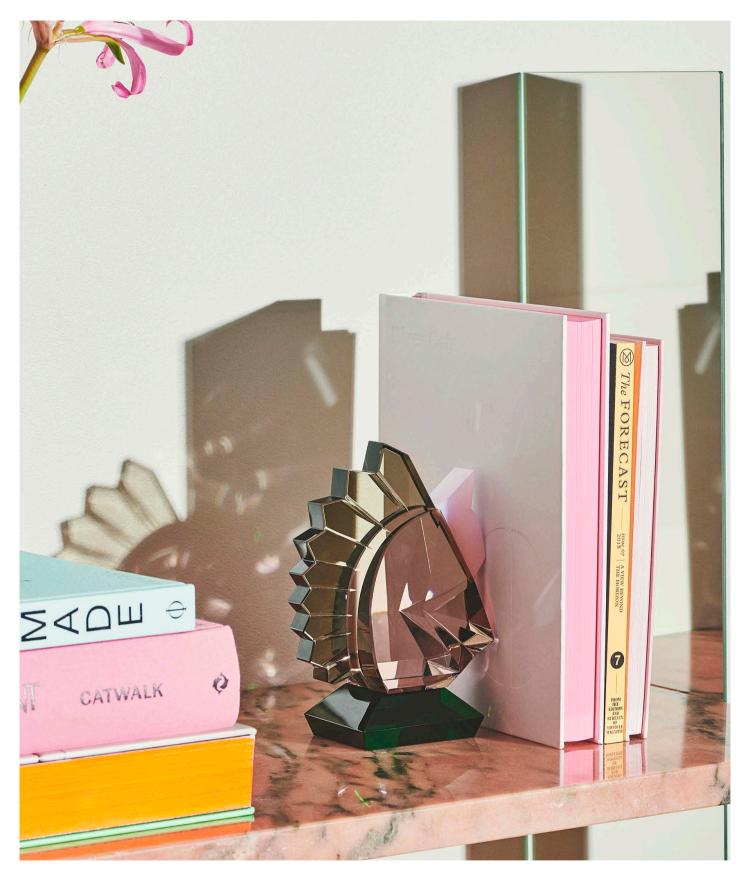

ed effect.





55 x 85 x 1,2 cm

The marvellous Twilight mirror is a fantastic addition to our shabby chic Boudoir Collection. Accentuate your home with this piece of timeless allure.



#### DARLING & DARLING XL

75 x 50 cm / 130 x 80 cm

Meet DARLING - a mirror that will decorate your house with a vintage feeling of art deco and add that extra sparkle to your home. The hand-cut coloured mirror glass diamonds have been carefully placed on all 4 sides of the mirror to give a pop-out effect.





#### **BLUEBERRY BONBONNIERE**

18 x 18 x 17 cm



18 x 18 x 17 cm



APPLE BONBONNIERE

18 x 18 x 17 cm





16 x 9,5 x 9,5 cm / 19,5 x 14 x 7 cm

The Tribeca and Soho Bookends consists of a vivid colour combination. The colours and shape changes depending on their position, angle and location.



#### HORSE BOOKEND

17,5 x 13 x 6,5 cm

Horses have been important figures in mythology and folklore of many cultures, as well as in people's personal lives. The spiritual meaning of a horse was considered to be of courage, integrity, perseverance and power. And one can only conclude that the designers at Reflections Copenhagen have created a triumphant work of art with their stunning and magical bookend.



#### **DELIRIUM SPHERE**

Designed to hypnotise and captivate those who gaze upon it, the Delirium Sphere is mischievous and unapologetically indulged in its own whimsical world. The perfect sphere shape combines fantasy pink, glowing yellow with the inherent transparency of crystal. Standing elegantly on a two-tiered base, with an emerald green surface and a delicate layer above sho