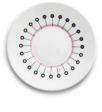

y, produced with materials and craftsmanship that reflect ideal design values.

A versatile table for the living room. Playfully and uniquely designed with pure geometric forms and three legs. The Louisiana table is intended as a product in the spirit of the iconic.



#### **DETROIT TABLE**

44 x 75 x 75 cm

The handcrafted Detroit table is designed as a piece of sculptural furniture. Each detail evokes a different emotion: joy, surprise, and nostalgia. The table embodies a contemporary style through creative interpretation, featuring an uncensored aesthetic where every element possesses its own power and expression. All three tables are of different height and can be arranged together.











SILKY

Creamer









ROYAL SIP Espresso & Saucer





LIQUID TREASURE Teacup & Saucer





VELVET MORNING Espresso & Saucer







LAGOS DINNER PLATE 27 cm

PONTA
DESSERT PLATE
23 cm



PEDRA BREAD PLATE 17 cm



GUIA PASTA BOWL 22 cm







ELVAS DESSERT PLATE 23 cm



ALVARES BREAD PLATE 17 cm



ORTIGA PASTA BOWL 22 cm









CORSA OVAL PLATTER
31 cm





ESME BOWL Dia 14 cm





CALDO BOWL Dia 14 cm

















UTOPIA BOWL SKU 445

ILLUSION BOWL SKU 446

DENVER BOWL SMALL SKU 241

DENVER BOWL LARGE SKU 242







MADISON BOWL AZURE SKU 404



ARIZONA BOWL SKU 221



ARIZONA BOWL ROSE SKU 403



VIRGINIA BOWL SKU 364



HALIFAX BOWL SKU 365



HOPE BOWL SKU 366



HOPE BOWL LARGE SKU 368



**BELLIS BOWL** SKU 421



SKU 420



GEORGIA BOWL SKU 315



CHELSEA BOWL SKU 428



GALLANT BOWL SKU 489

### TRINKETS







SKU 222





UTAH VASE GREEN SKU 418



WHITE HEART