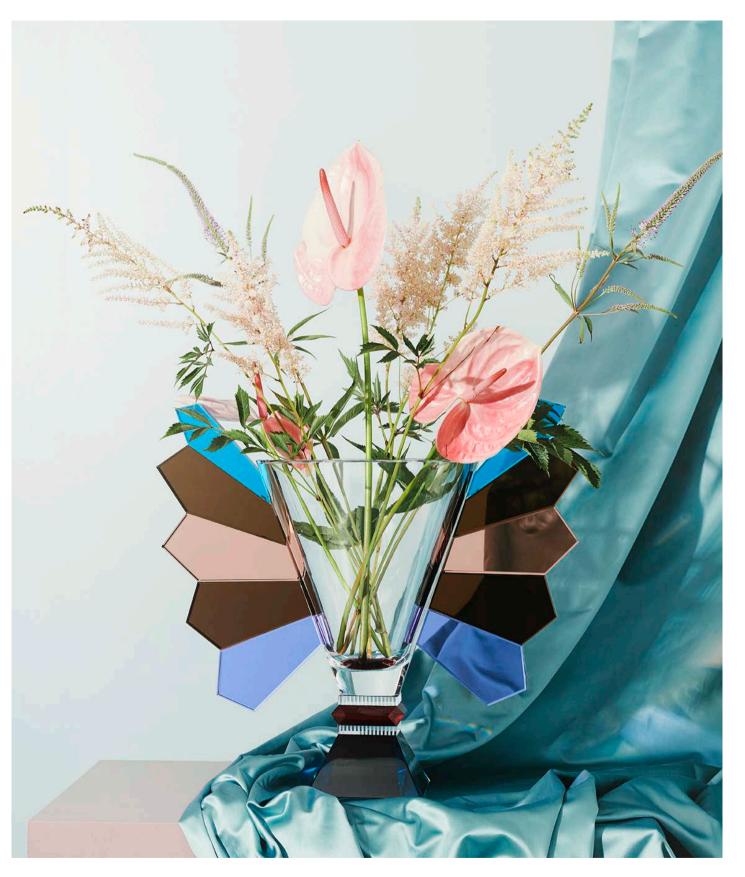

#### GRAND MANHATTAN & MANHATTAN VASE

25,5 x 23 x 13,5 cm / 6 x 21,5 x 11 cm

The Grand Manhattan and The Manhattan vases are inspired by the architectural lines of the New York skyline and the soft natural curves of a seashell. A sculptural design that combines the rigid geometric shapes with a delicate chromatic composition of fine hand-cut crystal.