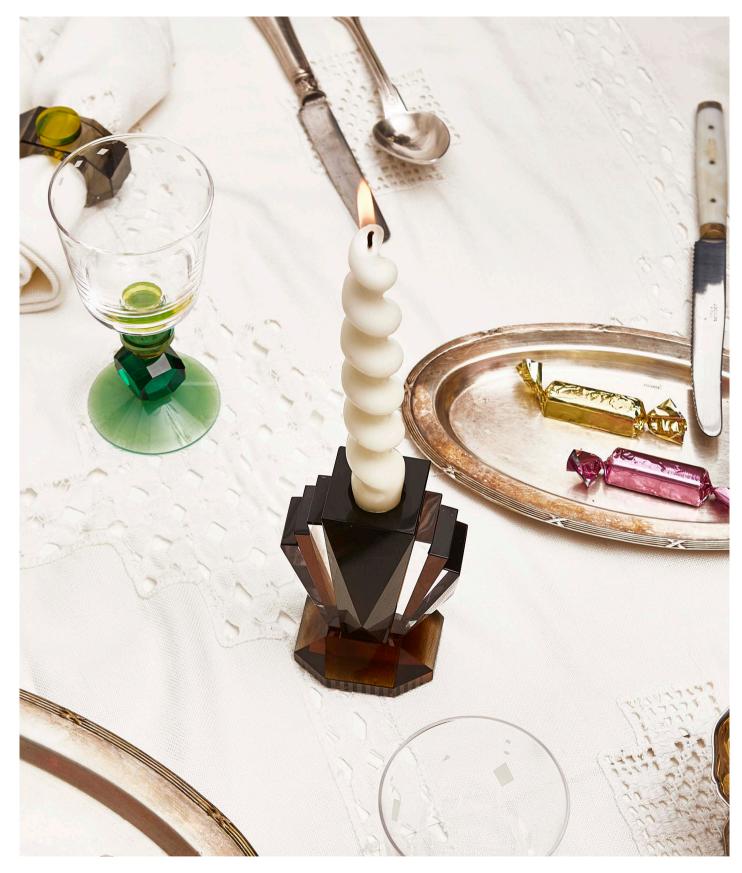

# TEALIGHT-& CANDLEHOLDERS

The tealight holders combine versatility with value, using the Reflections Copenhagen signature cuts and design to create crystal of astonishing clarity, colour and substantial weight. Taking cues from classic architecture and the Art Deco era, the tealight holders will make a dramatic addition to any table setting bringing radiance and sparkle.