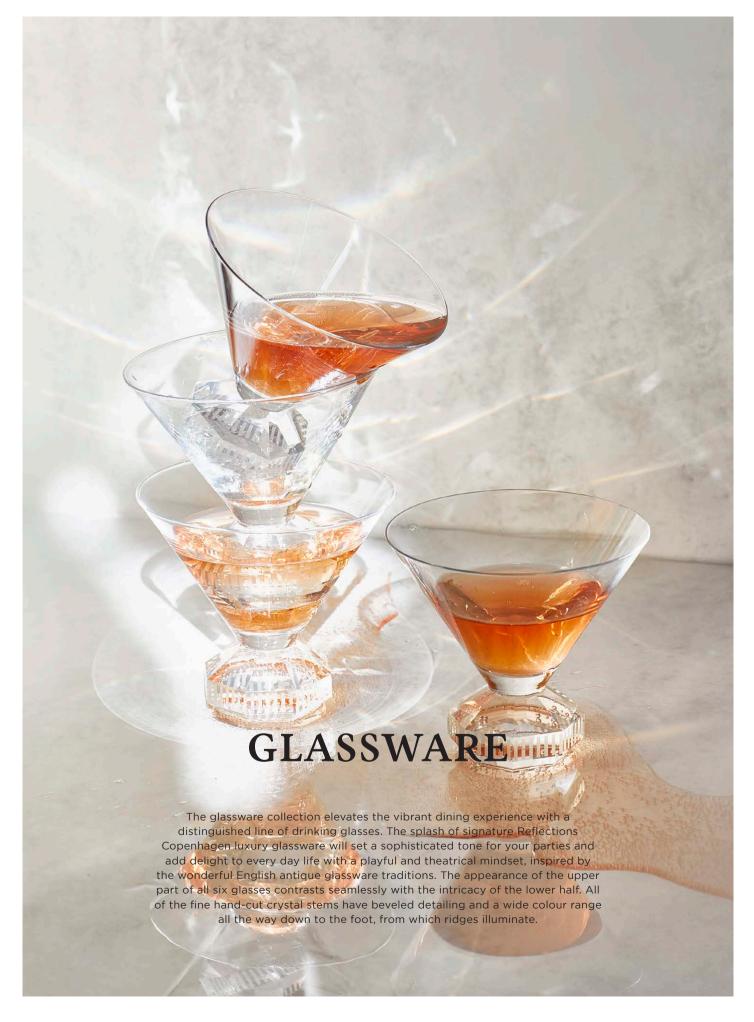

#### SCANDINAVIAN SPRING

70 x 140 cm

The Scandinavian Spring mirror is inspired by the feeling of the first rays of light that come in the spring and the fluorescent greens of the newly grown grass. The hand-cut coloured mirrored glass has been carefully placed on either side of the mirror to give an elongated effect.

55 x 85 x 1,2 cm

The marvellous Twilight mirror is a fantastic addition to our shabby chic Boudoir Collection. Accentuate your home with this piece of timeless allure.