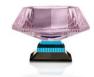

#### **CHELSEA BOWL**

30 x 11 cm

Set the tone with this Grand Chelsea centerpiece and experience the reflections through the cuts and engravings in the crystal-faceted design.

20 x 20 x 15,5 cm

**HOPE BOWL** 

14 x 14 x 11 cm