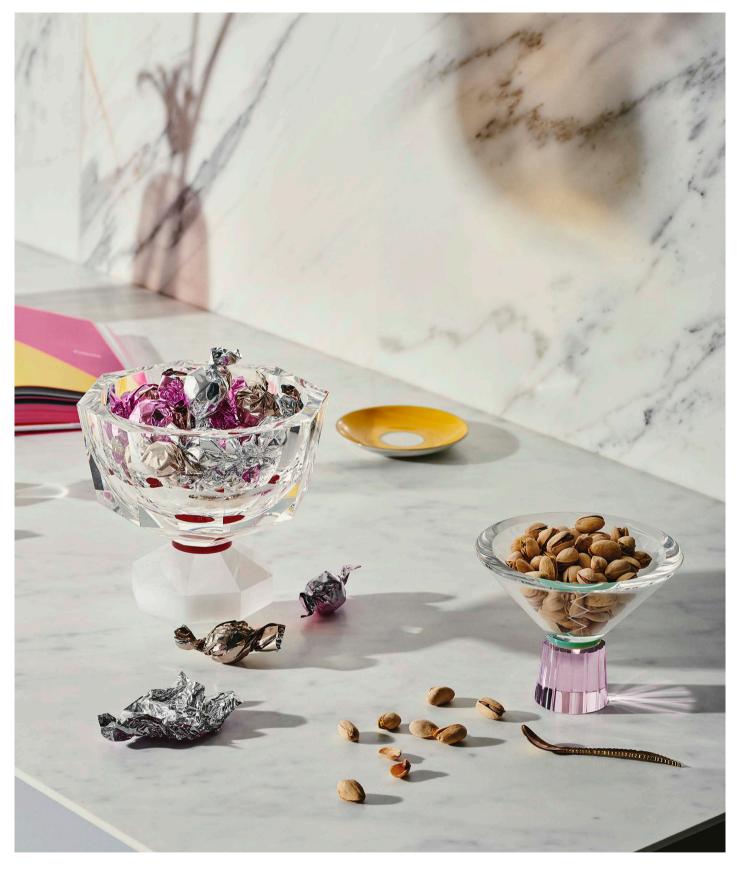

#### HOPE BOWL LARGE

16 x 16 x 9,5 cm

The Hope Bowl is designed to bring greater joy to our day-to-day lives. The shape of this bowl has been created with great attention to detail. The diamond engraved zigzags along the sides of the bowl highlight the triangular shape of the bowl, while accentuating the band that holds it.

20 x 20 x 15,5 cm

The grand finale from this collection comes with the Jackie bowl. The shape of this bowl was created with great attention to detail so that it is not only useful but incredibly beautiful as a centre piece as well. The diamond engraved zigzags along the side of the bowl, and the amethyst and emerald coloured base draw attention to the sturdiness and gracefulness of this bowl. It makes a fabulous addition to any table setting and will be an object of admiration and a true statement piece in your home.