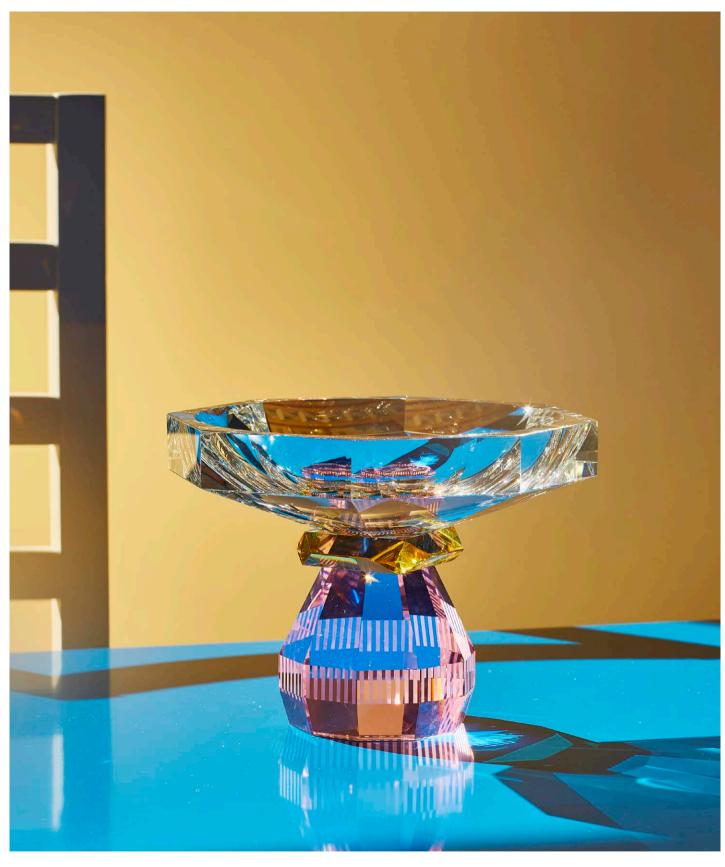

Discover the world through a new and exciting prism with the Utopia Bowl. A world where your senses and emotions ignite. This mesmerising bowl rests on a violet crystal base, harmoniously blending the granulated and robust texture of onyx with the transparent allure of glass. Incarnating an unparalleled balance, it exudes both vitality and harmony. Immerse yourself in this utopian world, embracing its freshness and playfulness with every glance at the Utopia Bowl.

Imagine if a single object could shake your perception of reality – a gateway between the tangible and a world of dreams. The Illusion Bowl, with its robust appearance, merges crystal, and onyx, an unparalleled combination celebrating the purity of materials. The crystal, blending rose and transparency, meets the granulated and sturdy texture of Onyx. An extraordinary piece that will undoubtedly become the center of attention, captivating all who beholds its beauty.

Experience the allure of the Illusion Bowl, where reality and dreams come together.

8,5 x 14,5 x 14,5 cm / 10 x 18 x 18 cm

The Denver bowls draw inspiration from the 80's punk glamour décor seen in the juxtaposing crossed lines on the exterior. Each carefully crafted from fine hand-cut crystal and shaped into a thick cube that has a dipped, curved centre and rests on a ridged base.