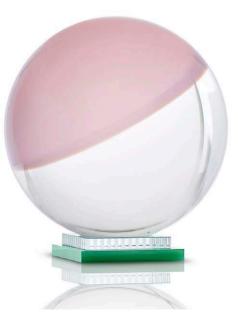

Imagine if a single object could shake your perception of reality – a gateway between the tangible and a world of dreams. The Illusion Bowl, with its robust appearance, merges crystal, and onyx, an unparalleled combination celebrating the purity of materials. The crystal, blending rose and transparency, meets the granulated and sturdy texture of Onyx. An extraordinary piece that will undoubtedly become the center of attention, captivating all who beholds its beauty.

Experience the allure of the Illusion Bowl, where reality and dreams come together.

8,5 x 14,5 x 14,5 cm / 10 x 18 x 18 cm

The Denver bowls draw inspiration from the 80's punk glamour décor seen in the juxtaposing crossed lines on the exterior. Each carefully crafted from fine hand-cut crystal and shaped into a thick cube that has a dipped, curved centre and rests on a ridged base.