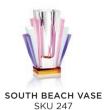

A design that is extravagant and surprising.

UTAH VASE / BROWN GREEN

28 x 13 x 13 cm

23 x 18 x 8 cm

The pastel colour hues and Art Deco-inspired silhouette of Reflections Copenhagen's South Beach Vase emulate the tropical hotels lining the famous Miami beachfront. It's handcrafted from crystal and shaped with staggered rectangular blocks on either side of the foundation that gives the impression of symmetry – a recurring style in 1920s avant-garde architecture.