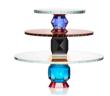

Discover the world through a new and exciting prism with the Utopia Bowl. A world where your senses and emotions ignite. This mesmerising bowl rests on a violet crystal base, harmoniously blending the granulated and robust texture of onyx with the transparent allure of glass. Incarnating an unparalleled balance, it exudes both vitality and harmony. Immerse yourself in this utopian world, embracing its freshness and playfulness with every glance at the Utopia Bowl.

Imagine if a single object could shake your perception of reality – a gateway between the tangible and a world of dreams. The Illusion Bowl, with its robust appearance, merges crystal, and onyx, an unparalleled combination celebrating the purity of materials. The crystal, blending rose and transparency, meets the granulated and sturdy texture of Onyx. An extraordinary piece that will undoubtedly become the center of attention, captivating all who beholds its beauty.

Experience the allure of the Illusion Bowl, where reality and dreams come together.

8,5 x 14,5 x 14,5 cm / 10 x 18 x 18 cm

The Denver bowls draw inspiration from the 80's punk glamour décor seen in the juxtaposing crossed lines on the exterior. Each carefully crafted from fine hand-cut crystal and shaped into a thick cube that has a dipped, curved centre and rests on a ridged base.