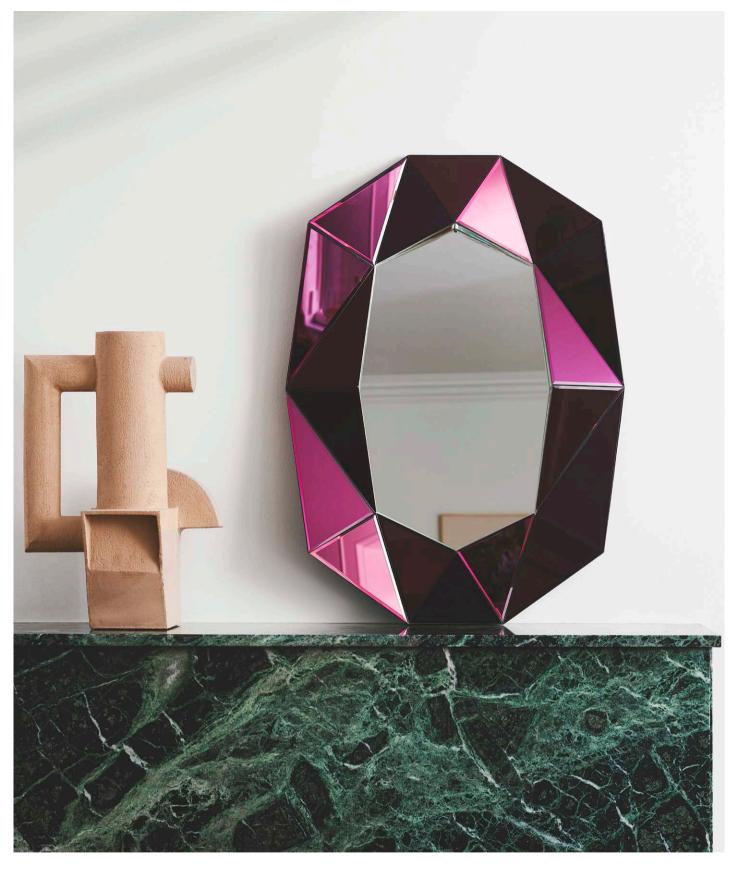

terpretation, Reflection Copenhagen have managed to incorporate the gem facetted coloured base to their diamond engraved crystal glass. The milky mint and bright yellow beveled base will spruce up any drink. If these two handcrafted glasses don't put you in the mood to hold a dinner party, we don't know what will.

These glasses come as a set of two and will match a wide range of our crystal glasses.



MAYFAIR TALL

RICHMOND SHORT

SOMERSET SHORT

MAYFAIR SHORT
15,5 cm

WINDSOR TALL

19 cm

ASCOT TALL
19 cm





#### DIAMOND SILVER SMALL

58 x 80 x 6 cm

The Diamond Mirrors illustrates a perfect combination of function and art. These unique mirrors are inspired by the dazzling Style Modern era with their striking diamond-shaped wedges, and yet they still manage to invoke a classic feel.





80 x 57.6 x 6 cm

This small burgundy hand-crafted diamond mirror is an addition to the diamond mirror collection. It is a magnificent mirror that takes its inspiration from the Art Deco era. It provides both functionality as well as being an elegant and useful ornament. This spectacular mirror is available in two additional sizes, allowing you to choose the mirror that best suits your settings. Give your room a new décor with this conspicuous and noticeable mirror. This mirror can be mounted both horizontally and vertically.



DIAMOND BRONZE LARGE

72 x 100 x 6 cm





DIAMOND SILVER LARGE

72 x 100 x 6 cm

DIAMOND EMERALD LARGE

72 x 100 x 6 cm





82 x 140 x 6,7 cm

The Diamond XL Mirror is a magnificent full-body mirror that does not only provide functionality but becomes a part