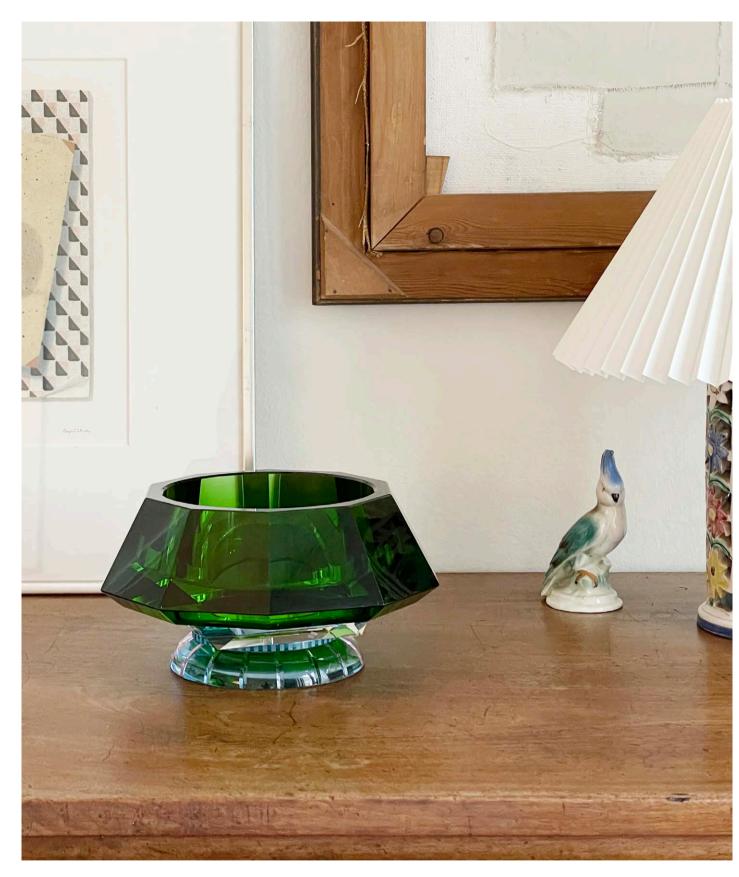

#### **CHELSEA BOWL**

30 x 11 cm

Set the tone with this Grand Chelsea centerpiece and experience the reflections through the cuts and engravings in the crystal-faceted design.

20 x 20 x 15,5 cm

**HOPE BOWL** 

14 x 14 x 11 cm