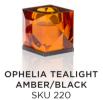

#### **OPHELIA**

9 x 9 x 8 cm

The faceted façades and striking colours of Reflection Copenhagen's Ophelia Tealight holders are reminiscent of precious gemstones. They're made from hand-cut crystal and all have contrasting base engraves with rectangular inlays for a subtle striped effect.