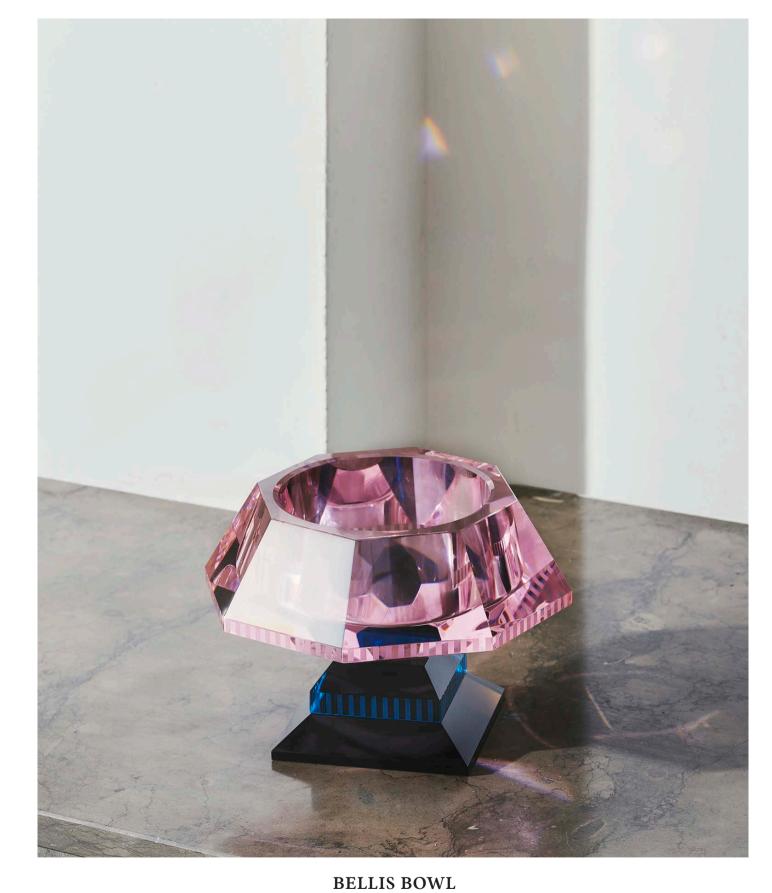

Discover the world through a new and exciting prism with the Utopia Bowl. A world where your senses and emotions ignite. This mesmerising bowl rests on a violet crystal base, harmoniously blending the granulated and robust texture of onyx with the transparent allure of glass. Incarnating an unparalleled balance, it exudes both vitality and harmony. Immerse yourself in this utopian world, embracing its freshness and playfulness with every glance at the Utopia Bowl.

Imagine if a single object could shake your perception of reality – a gateway between the tangible and a world of dreams. The Illusion Bowl, with its robust appearance, merges crystal, and onyx, an unparalleled combination celebrating the purity of materials. The crystal, blending rose and transparency, meets the granulated and sturdy texture of Onyx. An extraordinary piece that will undoubtedly become the center of attention, captivating all who beholds its beauty.

Experience the allure of the Illusion Bowl, where reality and dreams come together.

8,5 x 14,5 x 14,5 cm / 10 x 18 x 18 cm

The Denver bowls draw inspiration from the 80's punk glamour décor seen in the juxtaposing crossed lines on the exterior. Each carefully crafted from fine hand-cut crystal and shaped into a thick cube that has a dipped, curved centre and rests on a ridged base.