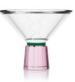

Imagine if a single object could shake your perception of reality – a gateway between the tangible and a world of dreams. The Illusion Bowl, with its robust appearance, merges crystal, and onyx, an unparalleled combination celebrating the purity of materials. The crystal, blending rose and transparency, meets the granulated and sturdy texture of Onyx. An extraordinary piece that will undoubtedly become the center of attention, captivating all who beholds its beauty.

Experience the allure of the Illusion Bowl, where reality and dreams come together.

8,5 x 14,5 x 14,5 cm / 10 x 18 x 18 cm

The Denver bowls draw inspiration from the 80's punk glamour décor seen in the juxtaposing crossed lines on the exterior. Each carefully crafted from fine hand-cut crystal and shaped into a thick cube that has a dipped, curved centre and rests on a ridged base.