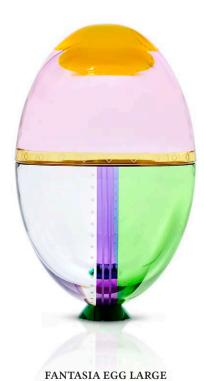

The mirror can stand alone, and its stunning shape makes it a centerpiece, elevating the decor of any room to new heights.

MIDNIGHT
MIRROR BASE + MIRROR
160 x 50 cm / base: 11,5 x 14 x 32 cm

SUNLIGHT
MIRROR BASE + MIRROR
160 x 50 cm / base: 11,5 x 14 x 32 cm