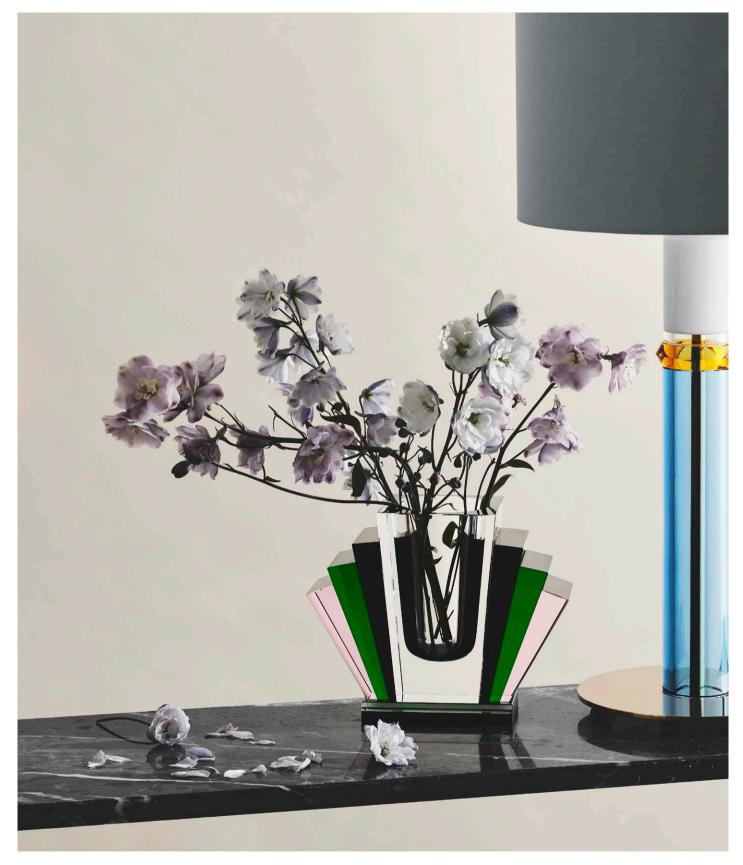

22,5 x 18 x 10 cm

This weighty vase channels old Hollywood glamour and luxury, when exquisite architecture and décor defined the atmosphere of both films and homes during the 1920s and '30s.