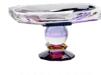

20 x 20 x 15,5 cm

The grand finale from this collection comes with the Jackie bowl. The shape of this bowl was created with great attention to detail so that it is not only useful but incredibly beautiful as a centre piece as well. The diamond engraved zigzags along the side of the bowl, and the amethyst and emerald coloured base draw attention to the sturdiness and gracefulness of this bowl. It makes a fabulous addition to any table setting and will be an object of admiration and a true statement piece in your home.