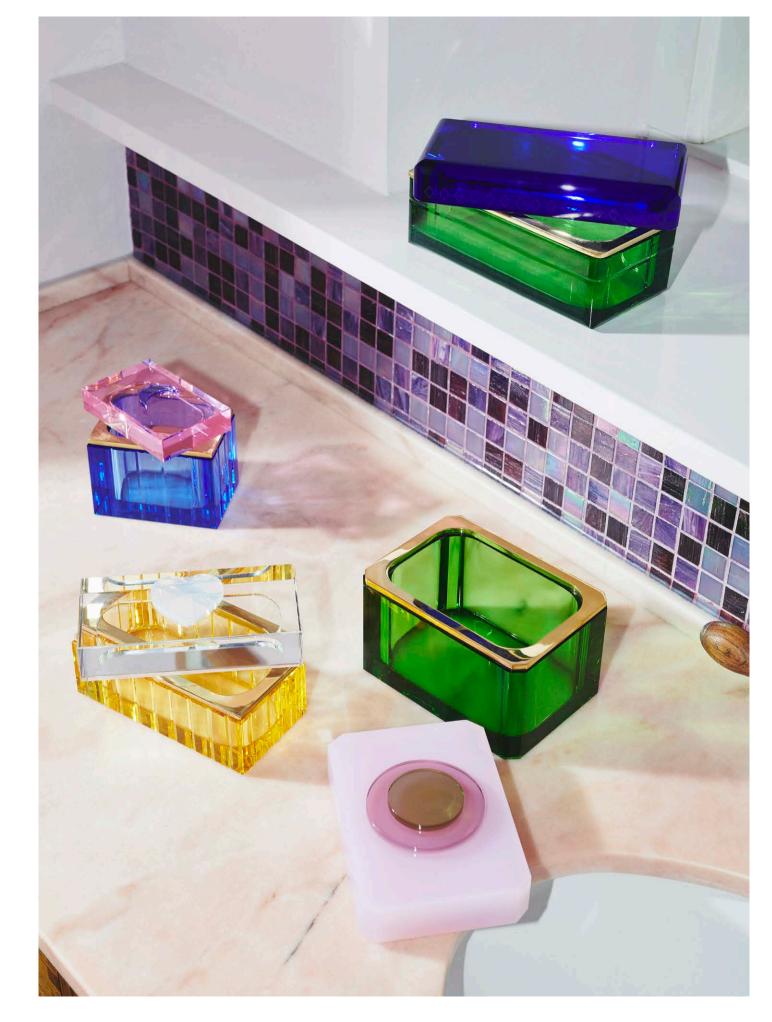

# **BATHROOM ACCESSORIES**

Inspired by the boudoirs of the 70s, these items puts together flamboyant paraphernalia with a crush on rose, designed to upgrade your prep.

SHINE AU REVOIR SOAP DISPENSER WASTE BIN