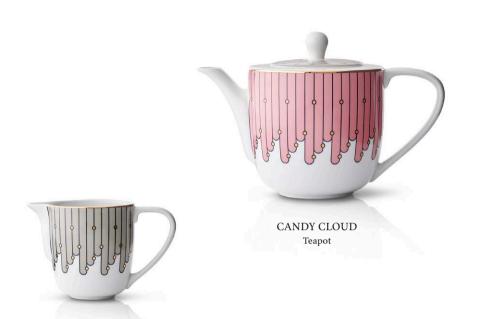

ectic style meets eccentric glam. The Orlando table is designed with the modern and unique identity, produced with materials and craftsmanship that reflect ideal design values.

A versatile table for the living room. Playfully and uniquely designed with pure geometric forms and three legs. The Louisiana table is intended as a product in the spirit of the iconic.



#### **DETROIT TABLE**

44 x 75 x 75 cm

The handcrafted Detroit table is designed as a piece of sculptural furniture. Each detail evokes a different emotion: joy, surprise, and nostalgia. The table embodies a contemporary style through creative interpretation, featuring an uncensored aesthetic where every element possesses its own power and expression. All three tables are of different height and can be arranged together.











SILKY

Creamer









ROYAL SIP Espresso & Saucer





LIQUID TREASURE Teacup & Saucer





VELVET MORNING Espresso & Saucer







LAGOS DINNER PLATE 27 cm

PONTA
DESSERT PLATE
23 cm



PEDRA BREAD PLATE 17 cm



GUIA PASTA BOWL 22 cm







ELVAS DESSERT PLATE 23 cm



ALVARES BREAD PLATE 17 cm



ORTIGA PASTA BOWL 22 cm









CORSA OVAL PLATTER
31 cm





ESME BOWL Dia 14 cm





CALDO BOWL Dia 14 cm

















UTOPIA BOWL SKU 445

ILLUSION BOWL SKU 446

DENVER BOWL SMALL SKU 241

DENVER BOWL LARGE SKU 242







MADISON BOWL AZURE SKU 404



ARIZONA BOWL SKU 221



ARIZONA BOWL ROSE SKU 403



VIRGINIA BOWL SKU 364



HALIFAX BOWL SKU 365



HOPE BOWL SKU 366



HOPE BOWL LARGE SKU 368



**BELLIS BOWL** SKU 421



SKU 420



GEORGIA BOWL SKU 315



CHELSEA BOWL SKU 42