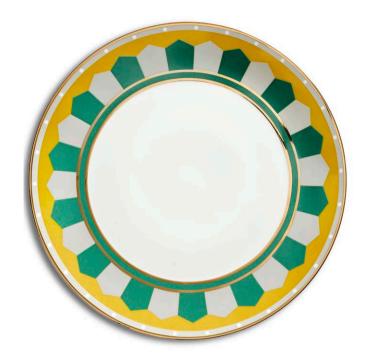

ship that reflect ideal design values.

A versatile table for the living room. Playfully and uniquely designed with pure geometric forms and three legs. The Louisiana table is intended as a product in the spirit of the iconic.



#### **DETROIT TABLE**

44 x 75 x 75 cm

The handcrafted Detroit table is designed as a piece of sculptural furniture. Each detail evokes a different emotion: joy, surprise, and nostalgia. The table embodies a contemporary style through creative interpretation, featuring an uncensored aesthetic where every element possesses its own power and expression. All three tables are of different height and can be arranged together.











SILKY

Creamer









ROYAL SIP Espresso & Saucer





LIQUID TREASURE Teacup & Saucer





VELVET MORNING Espresso & Saucer







LAGOS DINNER PLATE 27 cm

PONTA
DESSERT PLATE
23 cm



PEDRA BREAD PLATE 17 cm



GUIA PASTA BOWL 22 cm







ELVAS DESSERT PLATE 23 cm



ALVARES BREAD PLATE 17 cm



ORTIGA PASTA BOWL 22 cm









CORSA OVAL PLATTER
31 cm





ESME BOWL Dia 14 cm





CALDO BOWL Dia 14 cm

















UTOPIA BOWL SKU 445

ILLUSION BOWL SKU 446

DENVER BOWL SMALL SKU 241

DENVER BOWL LARGE SKU 242







MADISON BOWL AZURE SKU 404



ARIZONA BOWL SKU 221



ARIZONA BOWL ROSE SKU 403



VIRGINIA BOWL SKU 364



HALIFAX BOWL SKU 365



HOPE BOWL SKU 366



HOPE BOWL LARGE SKU 368



**BELLIS BOWL** SKU 421



SKU 420



GEORGIA BOWL SKU 315



CHELSEA BOWL SKU 428



GALLANT BOWL SKU 489

### TRINKETS







SKU 222





UTAH VASE GREEN SKU 418



WHITE HEART TRINKET DEEP BLUE TRINKET SKU 469 SKU 4