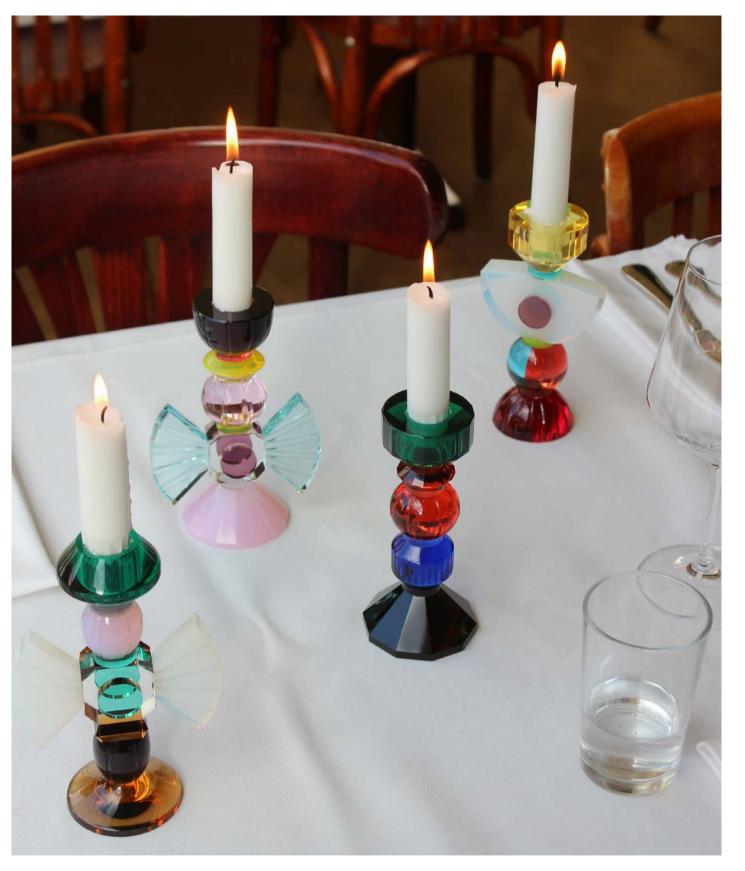

# TEALIGHT-& CANDLEHOLDERS

The tealight holders combine versatility with value, using the Reflections Copenhagen signature cuts and design to create crystal of astonishing clarity, colour and substantial weight. Taking cues from classic architecture and the Art Deco era, the tealight holders will make a dramatic addition to any table setting bringing radiance and sparkle.