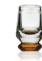

Whimsy Whisky Glass Blue  $8.5 \times 8.5 \times 10$  cm

Whimsy Whisky Glass Amber 8,5 x 8,5 x 10 cm

Savor Glass 5 x 5 x 8 cm

**Shadow Tray** 45 x 19,7 x 4,1 cm

Treasures Tray 20,5 x 12 x 5 cm

**Gallant Bowl** 10,7 x 10,7 x 6 cm