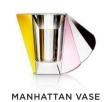

#### GRAND MANHATTAN & MANHATTAN VASE

25,5 x 23 x 13,5 cm / 6 x 21,5 x 11 cm

The Grand Manhattan and The Manhattan vases are inspired by the architectural lines of the New York skyline and the soft natural curves of a seashell. A sculptural design that combines the rigid geometric shapes with a delicate chromatic composition of fine hand-cut crystal.