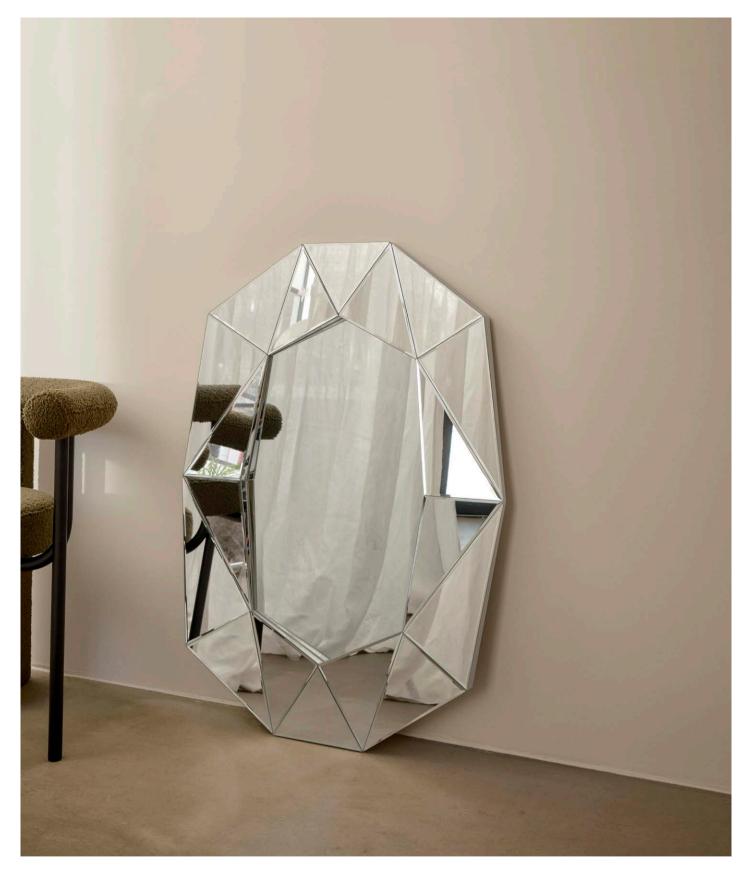

ors illustrates a perfect combination of function and art. These unique mirrors are inspired by the dazzling Style Modern era with their striking diamond-shaped wedges, and yet they still manage to invoke a classic feel.





80 x 57.6 x 6 cm

This small burgundy hand-crafted diamond mirror is an addition to the diamond mirror collection. It is a magnificent mirror that takes its inspiration from the Art Deco era. It provides both functionality as well as being an elegant and useful ornament. This spectacular mirror is available in two additional sizes, allowing you to choose the mirror that best suits your settings. Give your room a new décor with this conspicuous and noticeable mirror. This mirror can be mounted both horizontally and vertically.



DIAMOND BRONZE LARGE

72 x 100 x 6 cm





DIAMOND SILVER LARGE

72 x 100 x 6 cm

DIAMOND EMERALD LARGE

72 x 100 x 6 cm





82 x 140 x 6,7 cm

The Diamond XL Mirror is a magnificent full-body mirror that does not only provide functionality but becomes a part of your interior style.



### **NOUVEAU 70**

70 x 1,2 cm

The Nouveau 70, 80, and 90 mirrors unite elegance with simplicity and are characterized by geometric colour detailing.





NOUVEAU 90
80 x 1,2 cm
90 x 1,2 cm





**FAN** 

130 x 64,6 x 4 cm

This Art Deco Fan Frameless Wall Mirror created with passion for vintage inspired design.

# EYE OF THE TIGER

132 x 80 x 3,5 cm

Eye of the Tiger mirror illustrates the magnificence of light as it bounces back and meets the eye with fierceness and strength.



#### **EUPHORIA MIRROR**

Embrace your hidden boldness and let