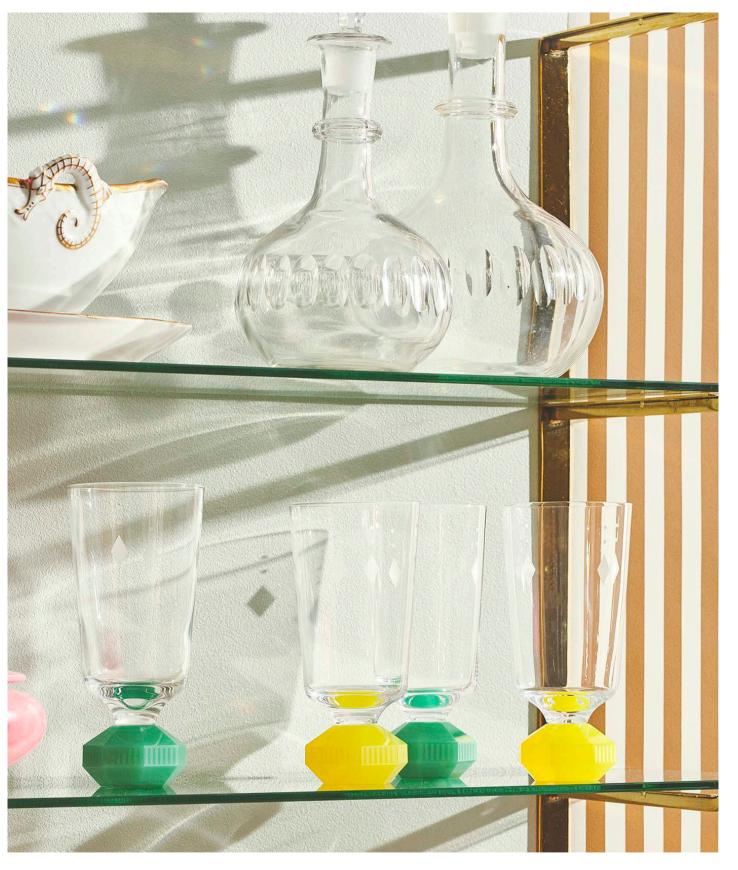

#### SCANDINAVIAN SPRING

70 x 140 cm

The Scandinavian Spring mirror is inspired by the feeling of the first rays of light that come in the spring and the fluorescent greens of the newly grown grass. The hand-cut coloured mirrored glass has been carefully placed on either side of the mirror to give an elongated effect.

55 x 85 x 1,2 cm

The marvellous Twilight mirror is a fantastic addition to our shabby chic Boudoir Collection. Accentuate your home with this piece of timeless allure.

#### DARLING & DARLING XL

75 x 50 cm / 130 x 80 cm

Meet DARLING - a mirror that will decorate your house with a vintage feeling of art deco and add that extra sparkle to your home. The hand-cut coloured mirror glass diamonds have been carefully placed on all 4 sides of the mirror to give a pop-out effect.