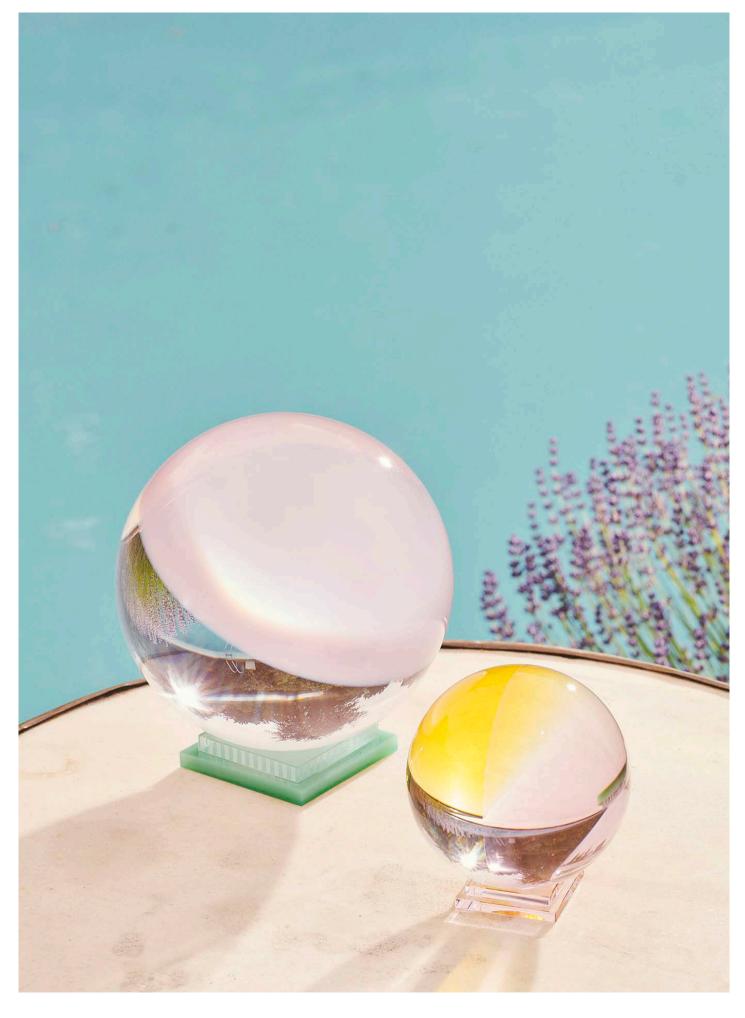

ds have been carefully placed on all 4 sides of the mirror to give a pop-out effect.





#### **BLUEBERRY BONBONNIERE**

18 x 18 x 17 cm



18 x 18 x 17 cm



APPLE BONBONNIERE

18 x 18 x 17 cm





16 x 9,5 x 9,5 cm / 19,5 x 14 x 7 cm

The Tribeca and Soho Bookends consists of a vivid colour combination. The colours and shape changes depending on their position, angle and location.



#### HORSE BOOKEND

17,5 x 13 x 6,5 cm

Horses have been important figures in mythology and folklore of many cultures, as well as in people's personal lives. The spiritual meaning of a horse was considered to be of courage, integrity, perseverance and power. And one can only conclude that the designers at Reflections Copenhagen have created a triumphant work of art with their stunning and magical bookend.



#### **DELIRIUM SPHERE**

Designed to hypnotise and captivate those who gaze upon it, the Delirium Sphere is mischievous and unapologetically indulged in its own whimsical world. The perfect sphere shape combines fantasy pink, glowing yellow with the inherent transparency of crystal. Standing elegantly on a two-tiered base, with an emerald green surface and a delicate layer above showcasing the meticulous and intricate craftsmanship of glass carving. Available in two sizes, surrender to it's irresistible charm and experience the magic within.



DELIRIUM SMALL 12 x 12 x 13 cm



DELIRIUM LARGE 20 x 20 x 21,5



#### WILSON ICE BUCKET

19,5 x 14 x 15 cm

The vintage-inspired ice bucket is perfect for the sparkling moments. Made of hand-crafted crystals this bucket is entirely determined b