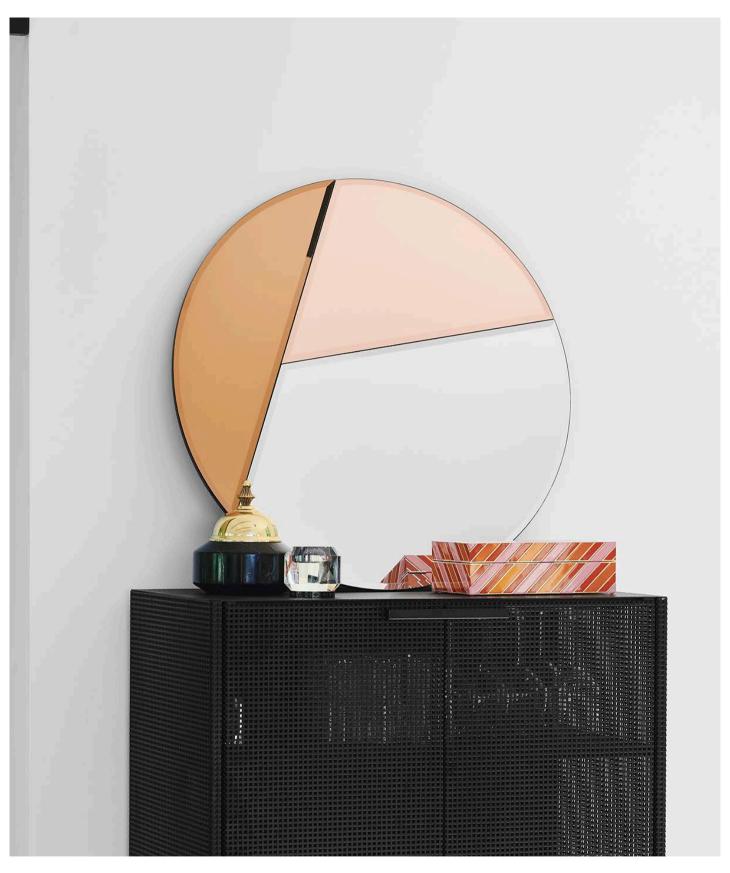

s small burgundy hand-crafted diamond mirror is an addition to the diamond mirror collection. It is a magnificent mirror that takes its inspiration from the Art Deco era. It provides both functionality as well as being an elegant and useful ornament. This spectacular mirror is available in two additional sizes, allowing you to choose the mirror that best suits your settings. Give your room a new décor with this conspicuous and noticeable mirror. This mirror can be mounted both horizontally and vertically.



DIAMOND BRONZE LARGE

72 x 100 x 6 cm





DIAMOND SILVER LARGE

72 x 100 x 6 cm

DIAMOND EMERALD LARGE

72 x 100 x 6 cm





82 x 140 x 6,7 cm

The Diamond XL Mirror is a magnificent full-body mirror that does not only provide functionality but becomes a part of your interior style.



### **NOUVEAU 70**

70 x 1,2 cm

The Nouveau 70, 80, and 90 mirrors unite elegance with simplicity and are characterized by geometric colour detailing.





NOUVEAU 90
80 x 1,2 cm
90 x 1,2 cm





**FAN** 

130 x 64,6 x 4 cm

This Art Deco Fan Frameless Wall Mirror created with passion for vintage inspired design.

# EYE OF THE TIGER

132 x 80 x 3,5 cm

Eye of the Tiger mirror illustrates the magnificence of light as it bounces back and meets the eye with fierceness and strength.



#### **EUPHORIA MIRROR**

Embrace your hidden boldness and let your reflection take center stage through the Euphoria Mirror. Its oval shape gracefully links a dark moon and heart in finely cut glass, igniting your passionate senses. Meticulously crafted, these elements rest on a two-layered circular base, ad