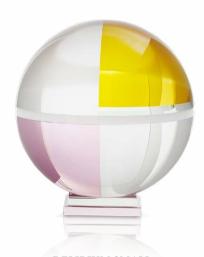

Discover the world through a new and exciting prism with the Utopia Bowl. A world where your senses and emotions ignite. This mesmerising bowl rests on a violet crystal base, harmoniously blending the granulated and robust texture of onyx with the transparent allure of glass. Incarnating an unparalleled balance, it exudes both vitality and harmony. Immerse yourself in this utopian world, embracing its freshness and playfulness with every glance at the Utopia Bowl.