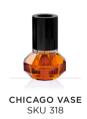

#### CHICAGO VASE

9 x 9 x 15 cm

The Chicago Tealight has been reimagined and formed into a vase. A subtle yet elegant addition to the majestic collection of vases. The Chicago vase represents a more crisp and masculin identity, in the geometric shape, as in the colour tones.