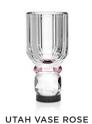

OHIO VASE / AZURE

26 x 11 x 11 cm

28 x 13 x 13 cm

The graceful feminine colour of rose and the darkness of black combined with transparent clear crystal - all harmonized in the creation of the Reflections Copenhagen Utah Vase. Blending timeless aesthetic with a unique sense of geometric forms.