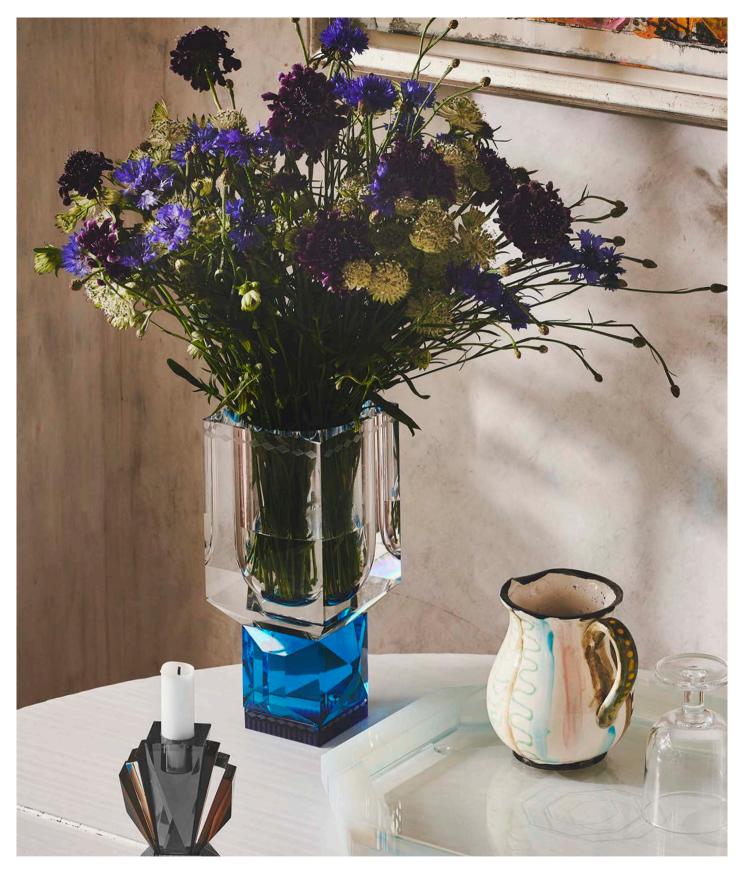

CARMINA 10,5 x 16 cm

LAGUNA 10,5 x 16 cm

**AYA** 7 x 15 cm

**INDIA** 8 x 15,5 cm

12,7 x 12 cm

This vase represents the initiative we all must take to sustain beauty in our lives, and land in the right place.

The designers at Reflections Copenhagen have been inspired by the architectural development of the grid pattern from Raleigh, North Carolina, and have managed, within the crystal arrangement, to create intersections and orthogonal geometrical patterns.