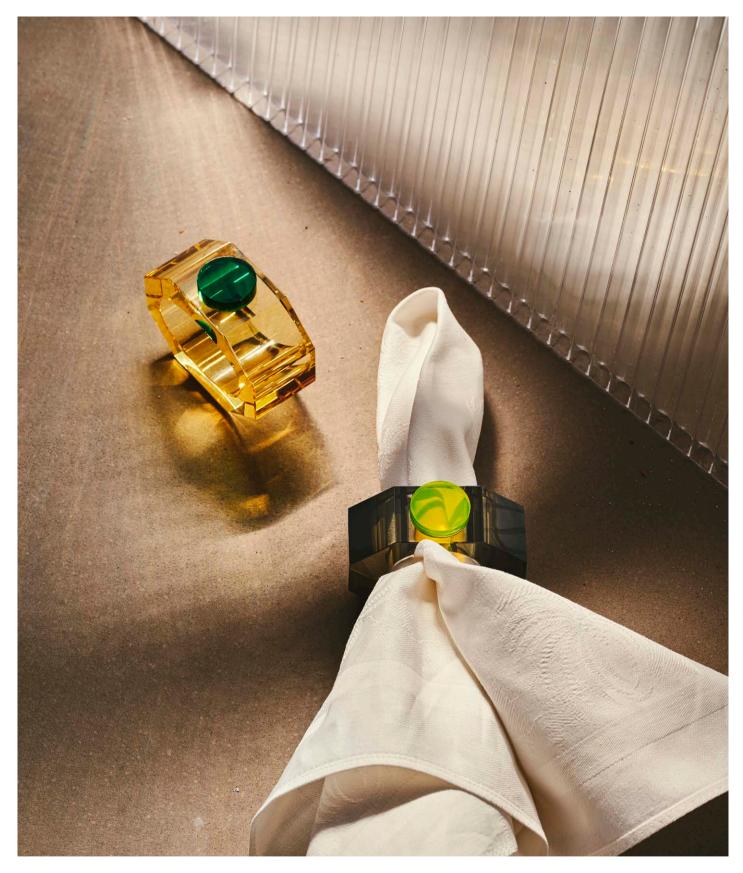

be admired by all your guests.



# CHELSEA BOTTLE STOPPER

8,5 x 5 cm



MOON BOTTLE STOPPER

8,5 x 4 cm

#### **FANTASIA EGGS**

Introducing a playful eggs-travaganza! Inspired by the festive Easter season, the Fantasia Eggs embody a fusion of naughtiness and style. These crystal bonbonnieres are designed to safeguard your most precious treasures. The Fantasia Egg features two delicately interlocking pieces, gracefully rising on a crystal base with a captivating design that combines colours, meticulous finishes, and hand-craved shapes that conceal a magical symbolism. A truly unique object exuding enchantment and opulence. Available in three sizes, inviting you to create original and wonderful combinations that will elevate your space.



FANTASIA EGG SMALL Dia 6,5 cm





Dia 18 cm







6,5 x 5,3 x 2,5 cm (hole 3,5 cm)

These incredible jewellike napkin rings, sold in pairs, are a simple and modern twist to our collection. Not only are they handcrafted in the highest quality crystals, but they are thoughtfully paired together for a bold and energetic effect. These glimmering and dazzling napkin rings will bring a star-studded effect to any table setting.



SHELBY NAPKIN RINGS / ROSE/PURPLE & PURPLE/BLUE

6,5 x 5,3 x 2,5 cm (hole 3,5 cm)





31,5 x 13 cm

Handcrafted with the finest hand-cut crystal featuring a sleek, domed bell design and attracts attention to the extravagant knob handle and melodramatic base.



CHICAGO VASE with insent sticks

10 x 10 x 13 cm





72 X 30 cm

Design By Us & Reflections Copenhagen have put their creative minds together and created