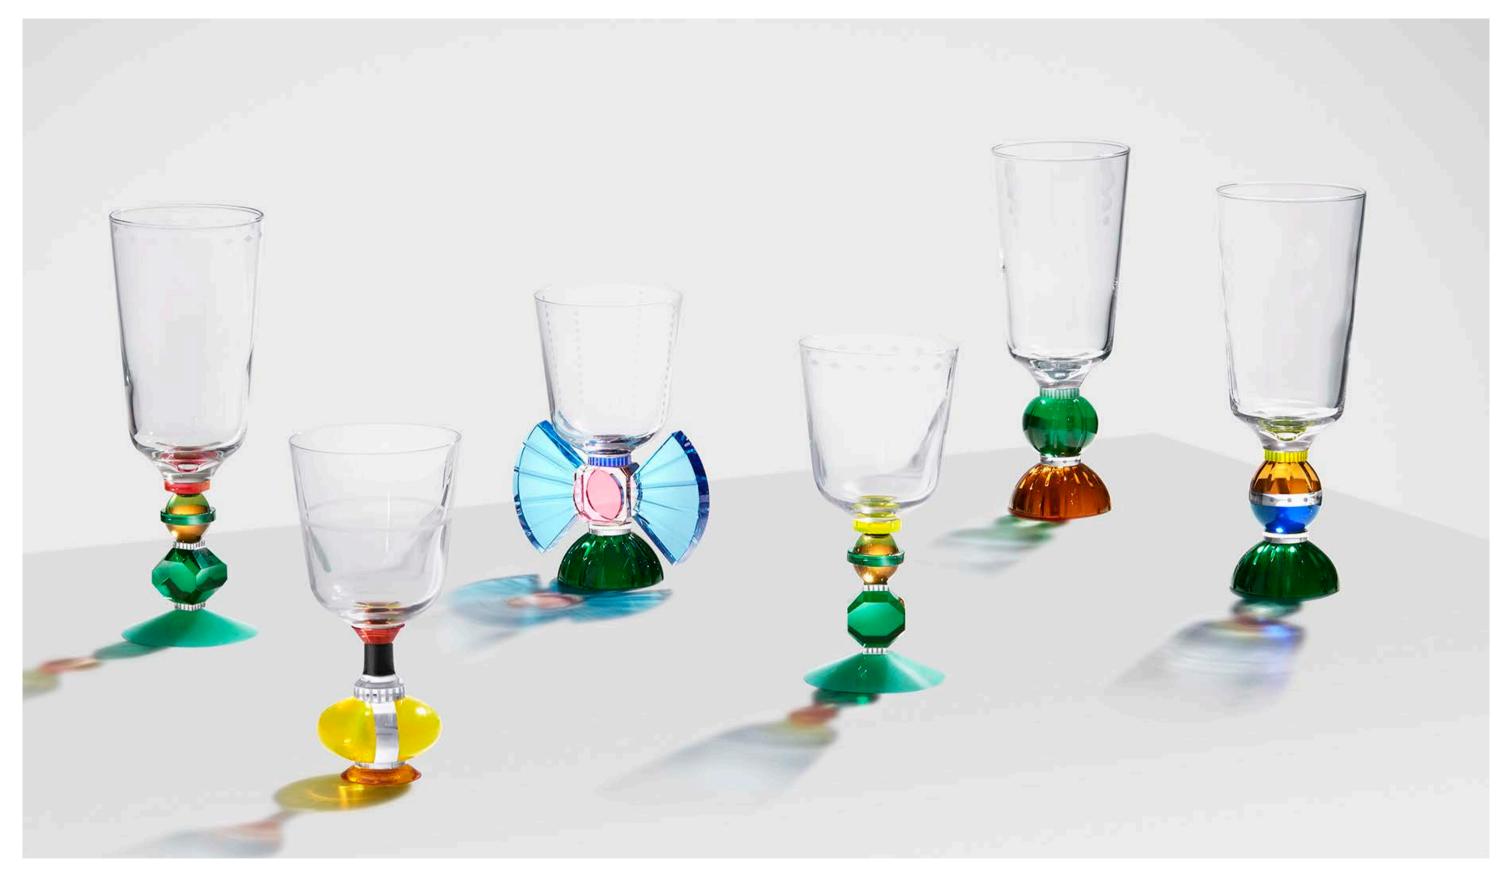

#### SCANDINAVIAN SPRING

70 x 140 cm

The Scandinavian Spring mirror is inspired by the feeling of the first rays of light that come in the spring and the fluorescent greens of the newly grown grass. The hand-cut coloured mirrored glass has been carefully placed on either side of the mirror to give an elongated effect.

55 x 85 x 1,2 cm

The marvellous Twilight mirror is a fantastic addition to our shabby chic Boudoir Collection. Accentuate your home with this piece of timeless allure.

#### DARLING & DARLING XL

75 x 50 cm / 130 x 80 cm

Meet DARLING - a mirror that will decorate your house with a vintage feeling of art deco and add that extra sparkle to your home. The hand-cut coloured mirror glass diamonds have been carefully placed on all 4 sides of the mirror to give a pop-out effect.