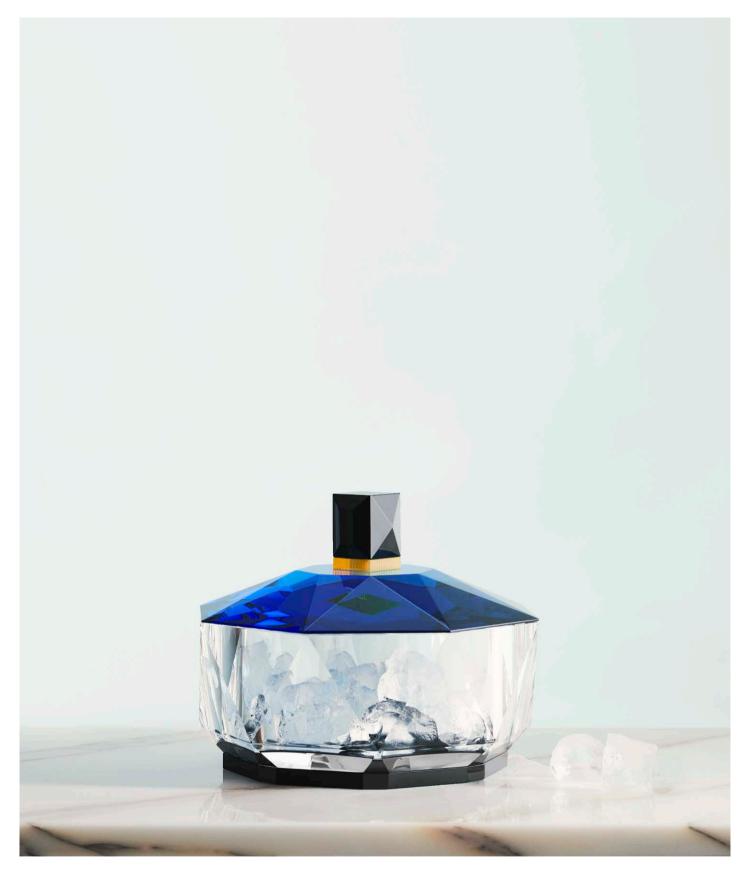

x 30 cm

Sprawling mansions of the Style Modern giants and architecture-rich Oklahoma has been the great inspiration to invent the Oklahoma Tray. Capturing the essence and beauty of the colorful crystal united with historic style and contemporary design.



#### HAMPTONS BONBONNIERE

18 x 18 x 20,5 cm

The azure-blue hue of the Hamptons Bonbonniere will instantly transport you to the Mediterranean every time you gaze at its magnificent colour. Hand-cut from fine crystal, it features beveled edges, a matching lid and a striking geometric design etched around the perimeter.





13 x 13 x 12 cm

The two New Haven Basins in rose and green challenge traditional styles and silhouettes of today's décor, blending opulent colours and avant-garde lines.



NEW HAVEN BASIN / ROSE

13 x 13 x 12 cm





20 x 20 x 16,8 cm

The Grand New Haven Basin is an eclectic creation with a masculine and powerful color combination. A true eye-catching statement piece with attitude and character.



#### LONG ISLAND FLACON

19 X 8 X 8 cm

Long Island Flacon takes inspiration from the French Boudoir interiors and the sleek, sophisticated style of The Hamptons.

# HOME SCENTS

The Home Scents is a line of scented candles specially produced in France for our crystal bonbonnieres.

With these home scents we combine striking visuals and intriguing scents.

These pleasant scents have mild tones from flowers, herbs and fruits.





**CLARA**Scent: Jardin d'agrumes

12 x 12 x 10 cm

**SOFIE** Scent: Figue

18 x 18 x 13 cm

**LAURA** Scent: Tubéreuse

8 x 8 x 13 cm

**REBECCA**Scent: Bois Pamplemousse

10 x