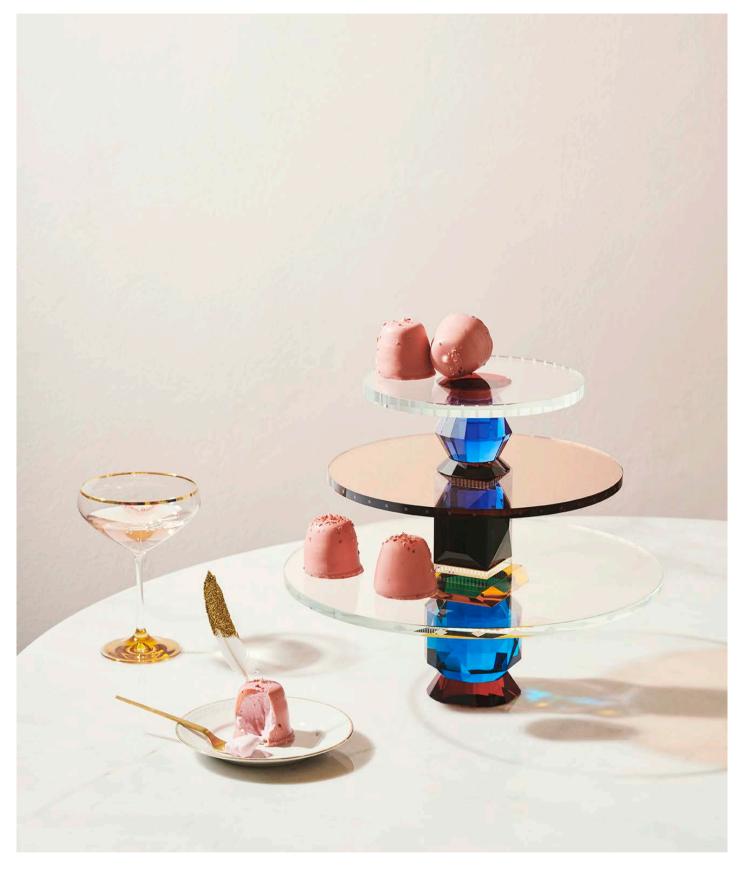

g placed upon it.

Expertly crafted by our artisans, its seemingly simple structure hides seductive details: clean cuts, interlocking blocks, and a bewitching fusion of two alluring colours. Available in two sizes, feel free to mix and match, for an extraordinary experience that breaks the boundaries of the mundane.











40 x 25,5 x 8,5 cm

The spirit of the Memphis style enters the mainstream - welcome to the Panama Tray.



#### **FONTANA TRAY**

44 x 26 x 9 cm

The Fontana Tray nods to the work of the Pop-culture era. Created in direct contrast to the strict structure of modern design in favour of the radical.





28 x 17,5 x 28 cm / 32 x 24 x 32 cm

The opulent colourful pose and precise craftsmanship of the Dallas and Savannah Trays evoke an immediate cubism-Tamed atmosphere.



#### OKLAHOMA TRAY

35 x 35 x 30 cm

Sprawling mansions of the Style Modern giants and architecture-rich Oklahoma has been the great inspiration to invent the Oklahoma Tray. Capturing the essence and beauty of the colorful crystal united with historic style and contemporary design.



#### HAMPTONS BONBONNIERE

18 x 18 x 20,5 cm

The azure-blue hue of the Hamptons Bonbonniere will instantly transport you to the Mediterranean every time you gaze at its magnificent colour. Hand-cut from fine crystal, it features beveled edges, a matching lid and a striking geometric design etched around the perimeter.





13 x 13 x 12 cm

The two New Haven Basins in rose and green challenge traditional styles and silhouettes of today's décor, blending opulent colours and avant-garde lines.



NEW HAVEN BA