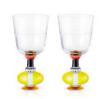

Whimsy Whisky Glass Blue  $8.5 \times 8.5 \times 10$  cm

Whimsy Whisky Glass Amber 8,5 x 8,5 x 10 cm

Savor Glass 5 x 5 x 8 cm

**Shadow Tray** 45 x 19,7 x 4,1 cm

Treasures Tray 20,5 x 12 x 5 cm

**Gallant Bowl** 10,7 x 10,7 x 6 cm