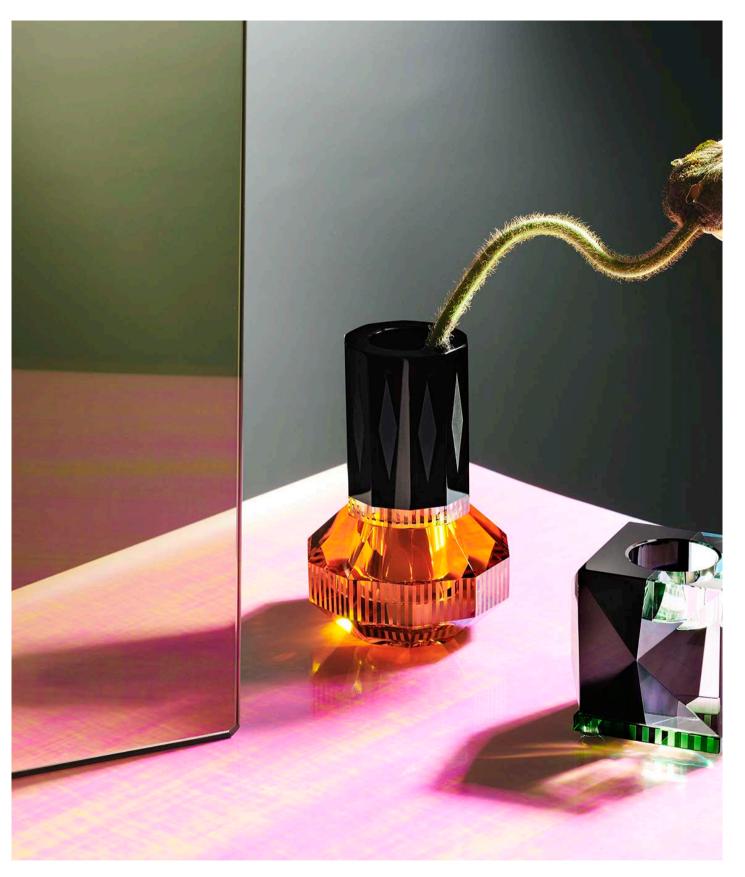

OHIO VASE / AZURE

26 x 11 x 11 cm

28 x 13 x 13 cm

The graceful feminine colour of rose and the darkness of black combined with transparent clear crystal - all harmonized in the creation of the Reflections Copenhagen Utah Vase. Blending timeless aesthetic with a unique sense of geometric forms.

A design that is extravagant and surprising.

UTAH VASE / BROWN GREEN

28 x 13 x 13 cm

23 x 18 x 8 cm

The pastel colour hues and Art Deco-inspired silhouette of Reflections Copenhagen's South Beach Vase emulate the tropical hotels lining the famous Miami beachfront. It's handcrafted from crystal and shaped with staggered rectangular blocks on either side of the foundation that gives the impression of symmetry – a recurring style in 1920s avant-garde architecture.