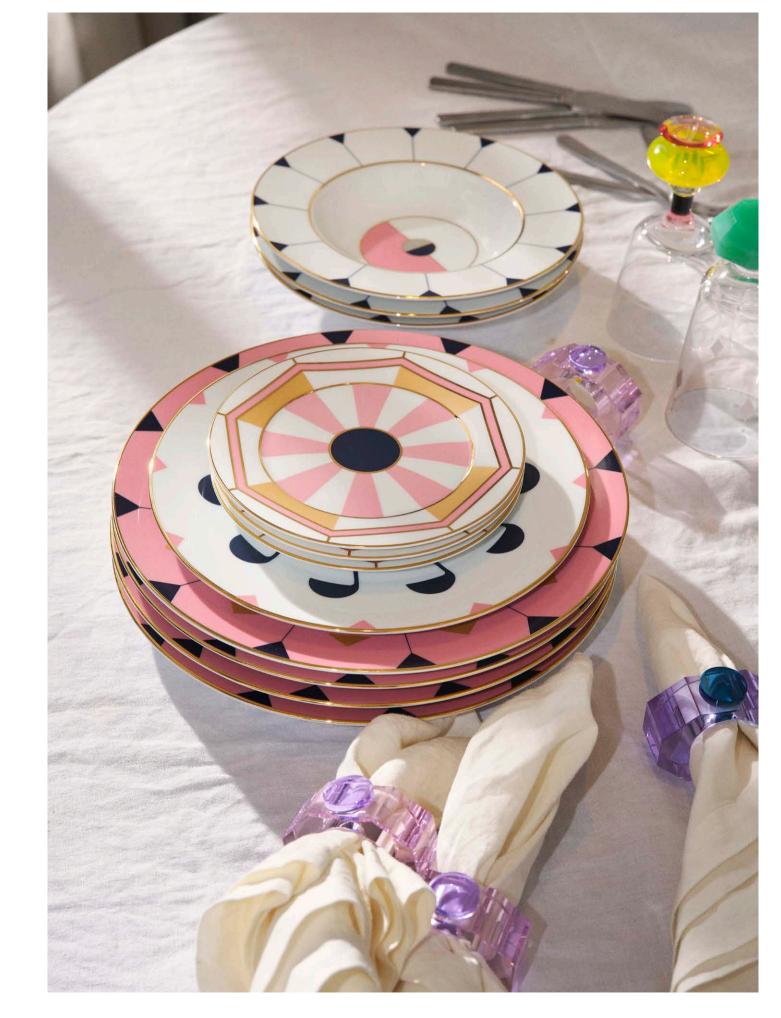

t in the spirit of the iconic.



#### **DETROIT TABLE**

44 x 75 x 75 cm

The handcrafted Detroit table is designed as a piece of sculptural furniture. Each detail evokes a different emotion: joy, surprise, and nostalgia. The table embodies a contemporary style through creative interpretation, featuring an uncensored aesthetic where every element possesses its own power and expression. All three tables are of different height and can be arranged together.











SILKY

Creamer









ROYAL SIP Espresso & Saucer





LIQUID TREASURE Teacup & Saucer





VELVET MORNING Espresso & Saucer







LAGOS DINNER PLATE 27 cm

PONTA
DESSERT PLATE
23 cm



PEDRA BREAD PLATE 17 cm



GUIA PASTA BOWL 22 cm







ELVAS DESSERT PLATE 23 cm



ALVARES BREAD PLATE 17 cm



ORTIGA PASTA BOWL 22 cm









CORSA OVAL PLATTER
31 cm





ESME BOWL Dia 14 cm





CALDO BOWL Dia 14 cm

















UTOPIA BOWL SKU 445

ILLUSION BOWL SKU 446

DENVER BOWL SMALL SKU 241

DENVER BOWL LARGE SKU 242







MADISON BOWL AZURE SKU 404



ARIZONA BOWL SKU 221



ARIZONA BOWL ROSE SKU 403



VIRGINIA BOWL SKU 364



HALIFAX BOWL SKU 365



HOPE BOWL SKU 366



HOPE BOWL LARGE SKU 368



**BELLIS BOWL** SKU 421



SKU 420



GEORGIA BOWL SKU 315



CHELSEA BOWL SKU 428



GALLANT BOWL SKU 489

### TRINKETS







SKU 222





UTAH VASE GREEN SKU 418



WHITE HEART TRINKET DEEP BLUE TRINKET SKU 469 SKU 470

PERFUME FLACONS



BLUE MOON TRINKET



GREEN EYE TRINKET SKU 472

# HARLEM VASE SKU 229





SKU 266



SKU 361



RALEIGH VASE

SKU 360



BELLEVILLE ROCHESTER PERFUME FLACON PERFUME FLACON