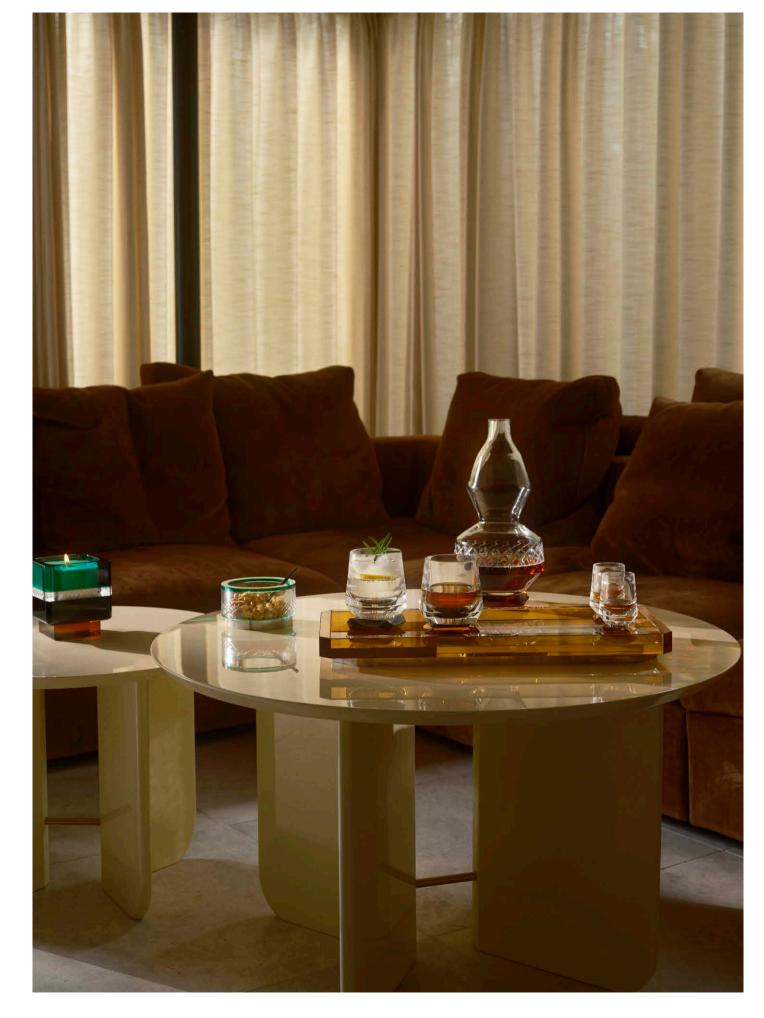

### **AMBER DUSK**

The Amber Dusk collection conjures an atmosphere of mystery and allure, drawing inspiration from the untamed elegance of soirée.

This collection crafts a haven for those who revel in the bold and the gallant. From striking decanters to elegant whisky glasses, each piece is designed to evoke a sense of power and sophistication. The rich colors of deep green crystal and the gleam of amber onyx create a captivating interplay of light and shadow.

Bask in the serenity of dusk with our curated selection of crystal home décor, perfect for the ritual of unwinding as evening falls. As you step into your refuge, savor a drink and let the tranquil shadows envelop you.

Whimsy Whisky Glass Blue  $8.5 \times 8.5 \times 10$  cm

Whimsy Whisky Glass Amber 8,5 x 8,5 x 10 cm

Savor Glass 5 x 5 x 8 cm

**Shadow Tray** 45 x 19,7 x 4,1 cm

Treasures Tray 20,5 x 12 x 5 cm

**Gallant Bowl** 10,7 x 10,7 x 6 cm

**Majesty Flacon** 14,5 x 14,5 x 32,2

Soiree Home Scent 10,5 x 10,5 x 12 cm