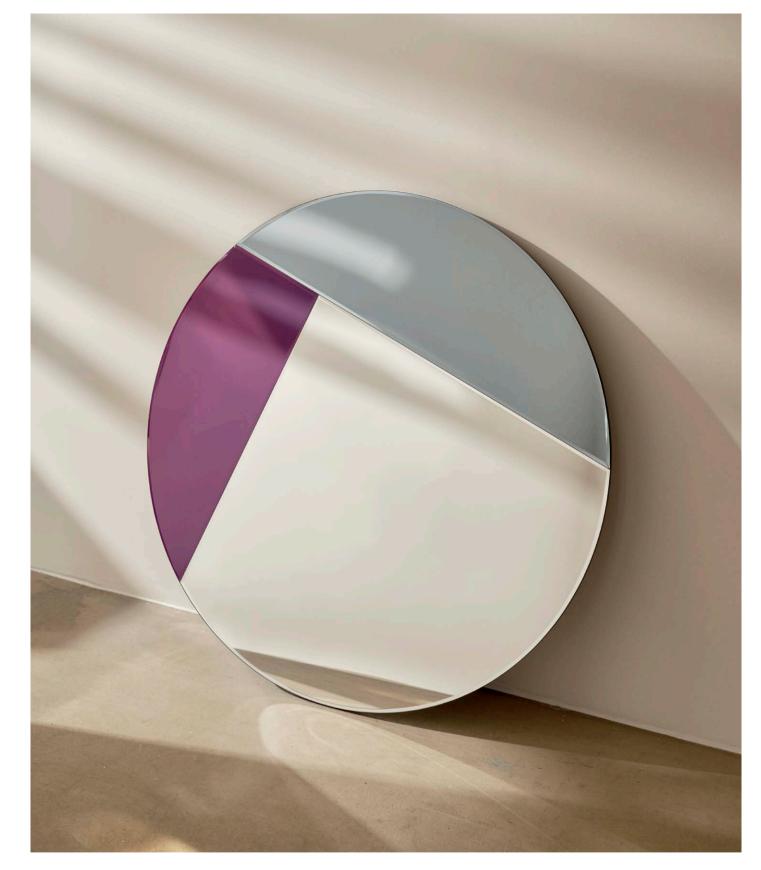

Art Deco era. It provides both functionality as well as being an elegant and useful ornament. This spectacular mirror is available in two additional sizes, allowing you to choose the mirror that best suits your settings. Give your room a new décor with this conspicuous and noticeable mirror. This mirror can be mounted both horizontally and vertically.



DIAMOND BRONZE LARGE

72 x 100 x 6 cm





DIAMOND SILVER LARGE

72 x 100 x 6 cm

DIAMOND EMERALD LARGE

72 x 100 x 6 cm





82 x 140 x 6,7 cm

The Diamond XL Mirror is a magnificent full-body mirror that does not only provide functionality but becomes a part of your interior style.



### **NOUVEAU 70**

70 x 1,2 cm

The Nouveau 70, 80, and 90 mirrors unite elegance with simplicity and are characterized by geometric colour detailing.





NOUVEAU 90
80 x 1,2 cm
90 x 1,2 cm





**FAN** 

130 x 64,6 x 4 cm

This Art Deco Fan Frameless Wall Mirror created with passion for vintage inspired design.

# EYE OF THE TIGER

132 x 80 x 3,5 cm

Eye of the Tiger mirror illustrates the magnificence of light as it bounces back and meets the eye with fierceness and strength.



#### **EUPHORIA MIRROR**

Embrace your hidden boldness and let your reflection take center stage through the Euphoria Mirror. Its oval shape gracefully links a dark moon and heart in finely cut glass, igniting your passionate senses. Meticulously crafted, these elements rest on a two-layered circular base, adding volume and a fierce touch. The captivating green hue is a flirtatious nod to nature, reinforcing our bond with the world around us. More than just a mir