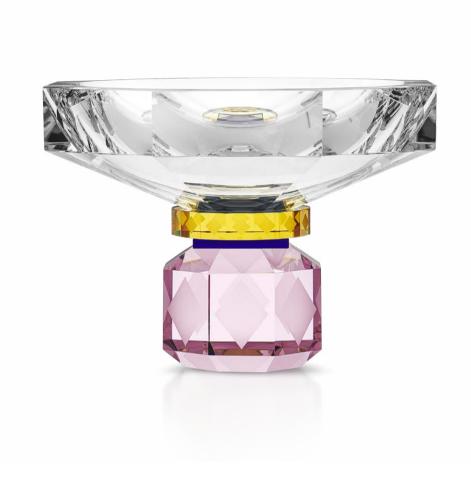

Discover the world through a new and exciting prism with the Utopia Bowl. A world where your senses and emotions ignite. This mesmerising bowl rests on a violet crystal base, harmoniously blending the granulated and robust texture of onyx with the transparent allure of glass. Incarnating an unparalleled balance, it exudes both vitality and harmony. Immerse yourself in this utopian world, embracing its freshness and playfulness with every glance at the Utopia Bowl.

Imagine if a single object could shake your perception of reality – a gateway between the tangible and a world of dreams. The Illusion Bowl, with its robust appearance, merges crystal, and onyx, an unparalleled combination celebrating the purity of materials. The crystal, blending rose and transparency, meets the granulated and sturdy texture of Onyx. An extraordinary piece that will undoubtedly become the center of attention, captivating all who beholds its beauty.

Experience the allure of the Illusion Bowl, where reality and dreams come together.

8,5 x 14,5 x 14,5 cm / 10 x 18 x 18 cm

The Denver bowls draw inspiration from the 80's punk glamour décor seen in the juxtaposing crossed lines on the exterior. Each carefully crafted from fine hand-cut crystal and shaped into a thick cube that has a dipped, curved centre and rests on a ridged base.