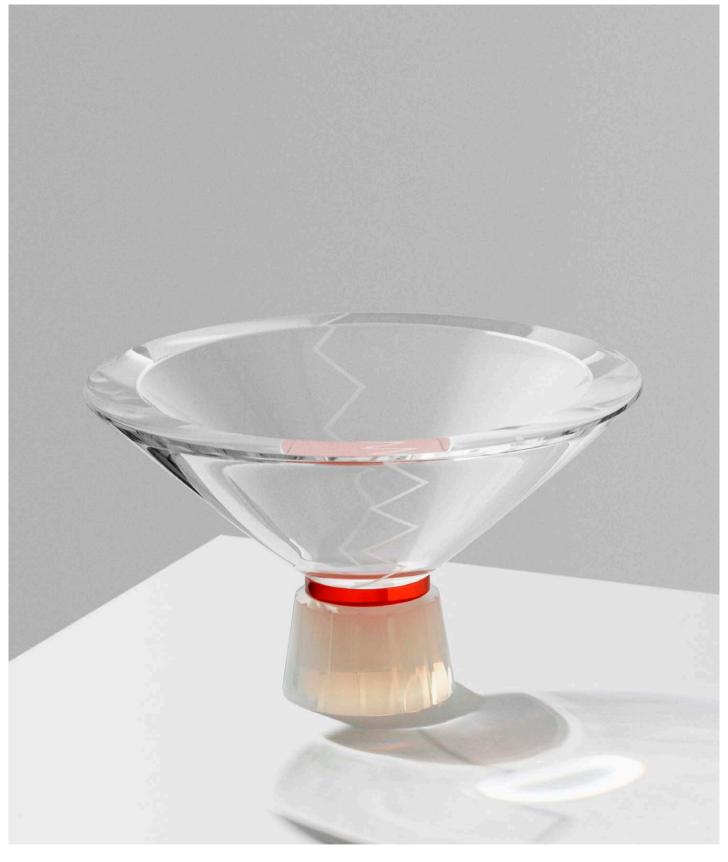

#### HOPE BOWL LARGE

16 x 16 x 9,5 cm

The Hope Bowl is designed to bring greater joy to our day-to-day lives. The shape of this bowl has been created with great attention to detail. The diamond engraved zigzags along the sides of the bowl highlight the triangular shape of the bowl, while accentuating the band that holds it.