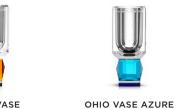

OHIO VASE / AZURE

26 x 11 x 11 cm

28 x 13 x 13 cm

The graceful feminine colour of rose and the darkness of black combined with transparent clear crystal - all harmonized in the creation of the Reflections Copenhagen Utah Vase. Blending timeless aesthetic with a unique sense of geometric forms.