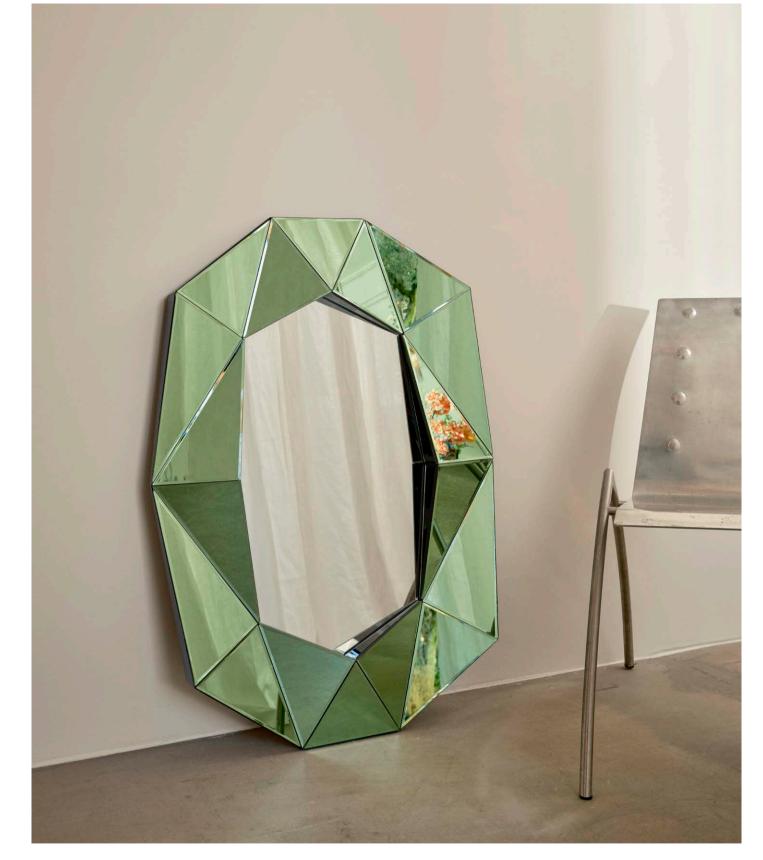

s illustrates a perfect combination of function and art. These unique mirrors are inspired by the dazzling Style Modern era with their striking diamond-shaped wedges, and yet they still manage to invoke a classic feel.





80 x 57.6 x 6 cm

This small burgundy hand-crafted diamond mirror is an addition to the diamond mirror collection. It is a magnificent mirror that takes its inspiration from the Art Deco era. It provides both functionality as well as being an elegant and useful ornament. This spectacular mirror is available in two additional sizes, allowing you to choose the mirror that best suits your settings. Give your room a new décor with this conspicuous and noticeable mirror. This mirror can be mounted both horizontally and vertically.



DIAMOND BRONZE LARGE

72 x 100 x 6 cm





DIAMOND SILVER LARGE

72 x 100 x 6 cm

DIAMOND EMERALD LARGE

72 x 100 x 6 cm





82 x 140 x 6,7 cm

The Diamond XL Mirror is a magnificent full-body mirror that does not only provide functionality but becomes a part of your interior style.



### **NOUVEAU 70**

70 x 1,2 cm

The Nouveau 70, 80, and 90 mirrors unite elegance with simplicity and are characterized by geometric colour detailing.





NOUVEAU 90
80 x 1,2 cm
90 x 1,2 cm





**FAN** 

130 x 64,6 x 4 cm

This Art Deco Fan Frameless Wall Mirror created with passion for vintage inspired design.

# EYE OF THE TIGER

132 x 80 x 3,5 cm

Eye of the Tiger mirror illustrates the magnificence of light as it bounces back and meets the eye with fierceness and strength.



#### **EUPHORIA MIRROR**

Embrace your hidden boldness and let yo