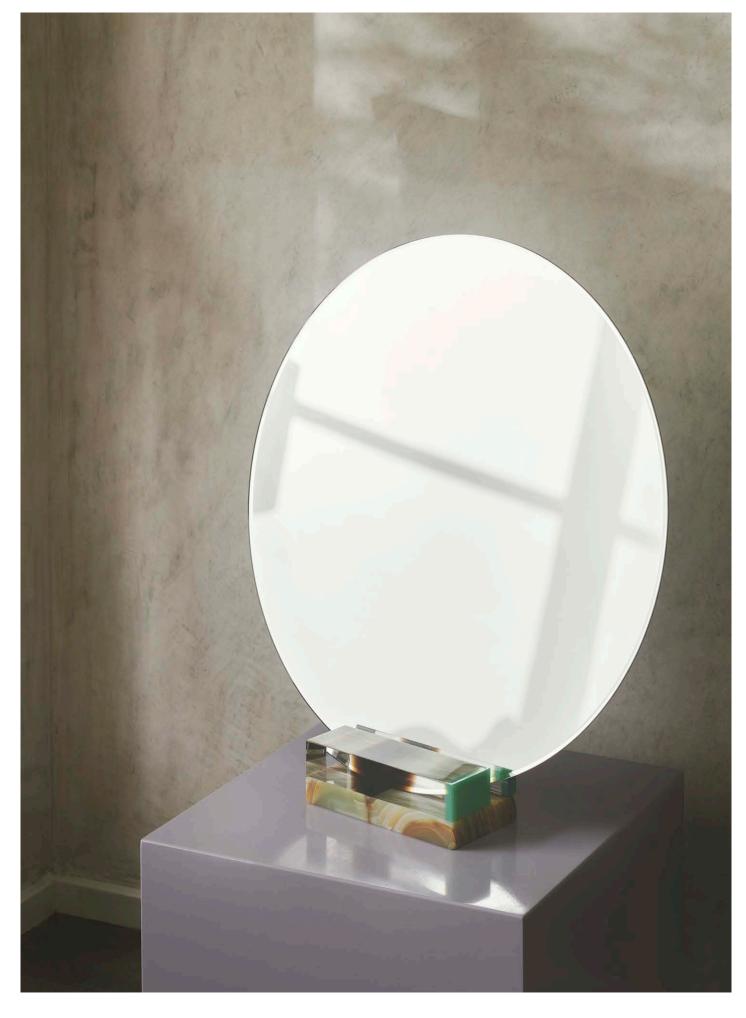

ntally and vertically.



DIAMOND BRONZE LARGE

72 x 100 x 6 cm





DIAMOND SILVER LARGE

72 x 100 x 6 cm

DIAMOND EMERALD LARGE

72 x 100 x 6 cm





82 x 140 x 6,7 cm

The Diamond XL Mirror is a magnificent full-body mirror that does not only provide functionality but becomes a part of your interior style.



### **NOUVEAU 70**

70 x 1,2 cm

The Nouveau 70, 80, and 90 mirrors unite elegance with simplicity and are characterized by geometric colour detailing.





NOUVEAU 90
80 x 1,2 cm
90 x 1,2 cm





**FAN** 

130 x 64,6 x 4 cm

This Art Deco Fan Frameless Wall Mirror created with passion for vintage inspired design.

# EYE OF THE TIGER

132 x 80 x 3,5 cm

Eye of the Tiger mirror illustrates the magnificence of light as it bounces back and meets the eye with fierceness and strength.



#### **EUPHORIA MIRROR**

Embrace your hidden boldness and let your reflection take center stage through the Euphoria Mirror. Its oval shape gracefully links a dark moon and heart in finely cut glass, igniting your passionate senses. Meticulously crafted, these elements rest on a two-layered circular base, adding volume and a fierce touch. The captivating green hue is a flirtatious nod to nature, reinforcing our bond with the world around us. More than just a mirror, the Euphoria Mirror is a timeless gem that will elevate your surroundings with its hypnotic charm.

#### **MAGIC & FAIRY MIRROR**

Mirrors that transcend the boundaries of conventional beauty - a tantalising glimpse into a universe of seductive fantasies. The mirrors are like a flirty rendez-vous. Its classimple, and portabl