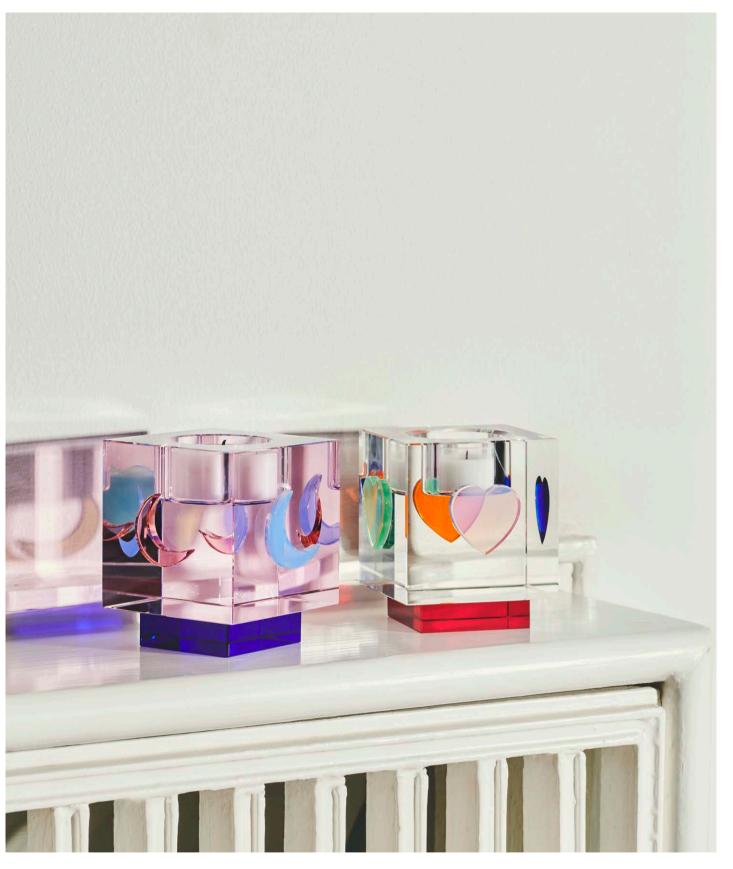

#### LEA MOON & LEA HEART

8 x 8 x 8,5 cm

Lea heart is the essence of our tribute to love. This is created in a clear crystal with hearts in different color shades. The Lea heart Tealight completes a romantic table setting, by adding both warmth and vibrant colors to your decor. This can also be the perfect gift to someone you love.