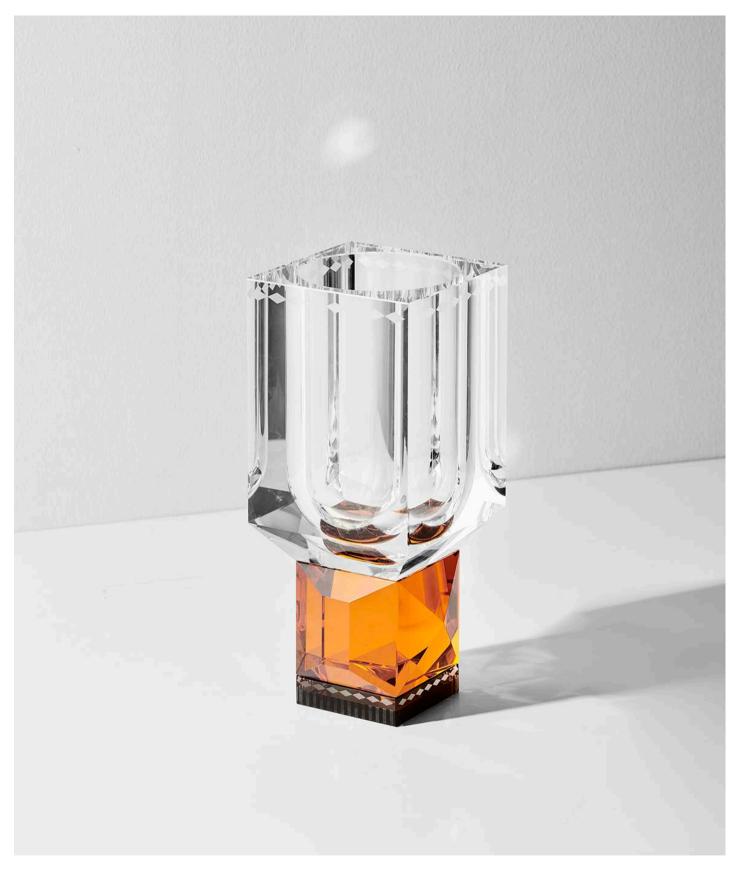

#### CHICAGO VASE

9 x 9 x 15 cm

The Chicago Tealight has been reimagined and formed into a vase. A subtle yet elegant addition to the majestic collection of vases. The Chicago vase represents a more crisp and masculin identity, in the geometric shape, as in the colour tones.