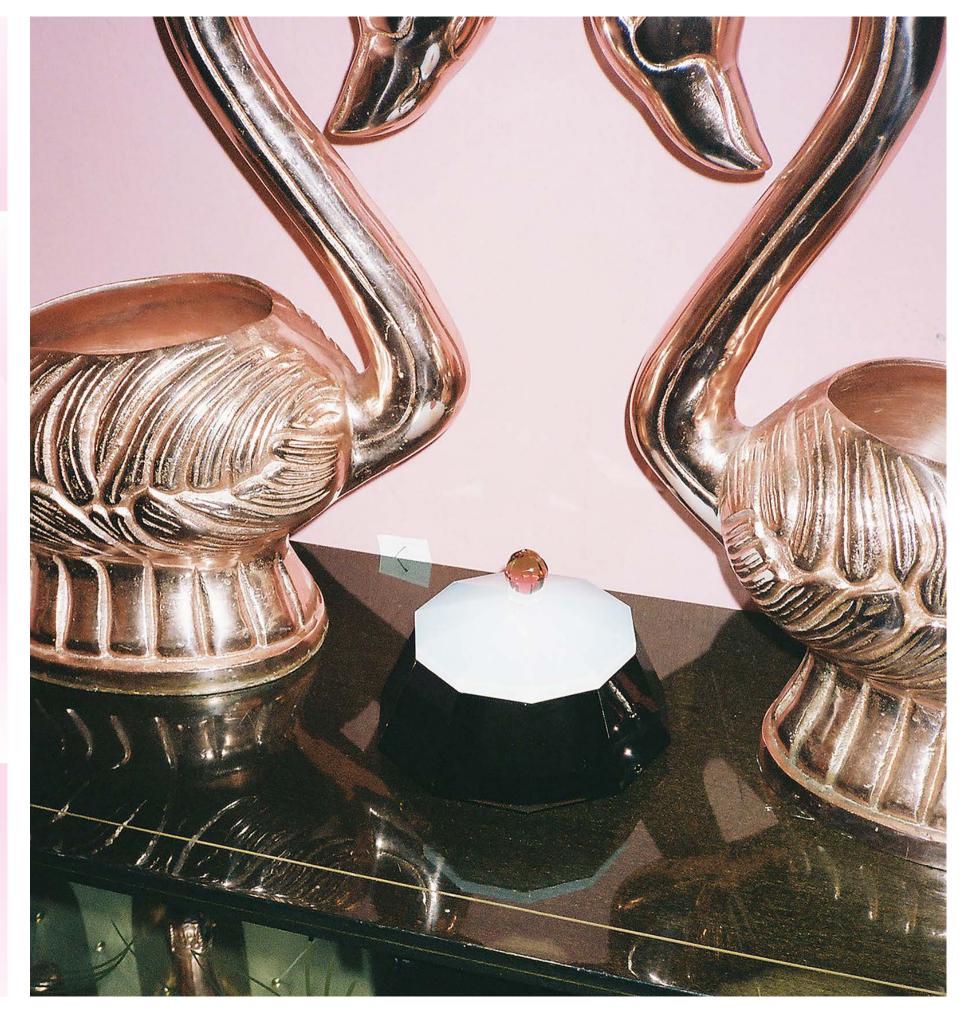

The mirror can stand alone, and its stunning shape makes it a centerpiece, elevating the decor of any room to new heights.

MIDNIGHT
MIRROR BASE + MIRROR
160 x 50 cm / base: 11,5 x 14 x 32 cm

SUNLIGHT
MIRROR BASE + MIRROR
160 x 50 cm / base: 11,5 x 14 x 32 cm

70 x 140 cm

The Fall mirror is inspired by the autumnal feel that summer has come to an end and nature is preparing for winter with its burgundy, blue, and yellow tones. The hand-cut mirrored glass has been carefully placed on either side of the mirror to give an elongated effect. This full-bodied art nouveau mirror can be hung horizontally as well as vertically and is ideal for brightening up any room.