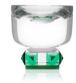

Discover the world through a new and exciting prism with the Utopia Bowl. A world where your senses and emotions ignite. This mesmerising bowl rests on a violet crystal base, harmoniously blending the granulated and robust texture of onyx with the transparent allure of glass. Incarnating an unparalleled balance, it exudes both vitality and harmony. Immerse yourself in this utopian world, embracing its freshness and playfulness with every glance at the Utopia Bowl.