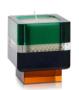

# TEALIGHT-& CANDLEHOLDERS

The tealight holders combine versatility with value, using the Reflections Copenhagen signature cuts and design to create crystal of astonishing clarity, colour and substantial weight. Taking cues from classic architecture and the Art Deco era, the tealight holders will make a dramatic addition to any table setting bringing radiance and sparkle.

#### **PHOENIX**

14 x 9 x 9 cm

16,5 x 9 x 9 cm

The Phoenix Tealight Holder presents an impression of delicateness and toughness. Handcrafted from black, clear, and amber crystal featuring the iconic Reflections Copenhagen cuts and shape.

Amber, clear, and black-coloured crystal come together in this Reflections Copenhagen Tealight Holder, which looks to Art Deco aesthetics for inspiration. Angular, crisp, and clear-cut, the holder also presents a playful quality thanks to its unexpectedly stacked arrangement.