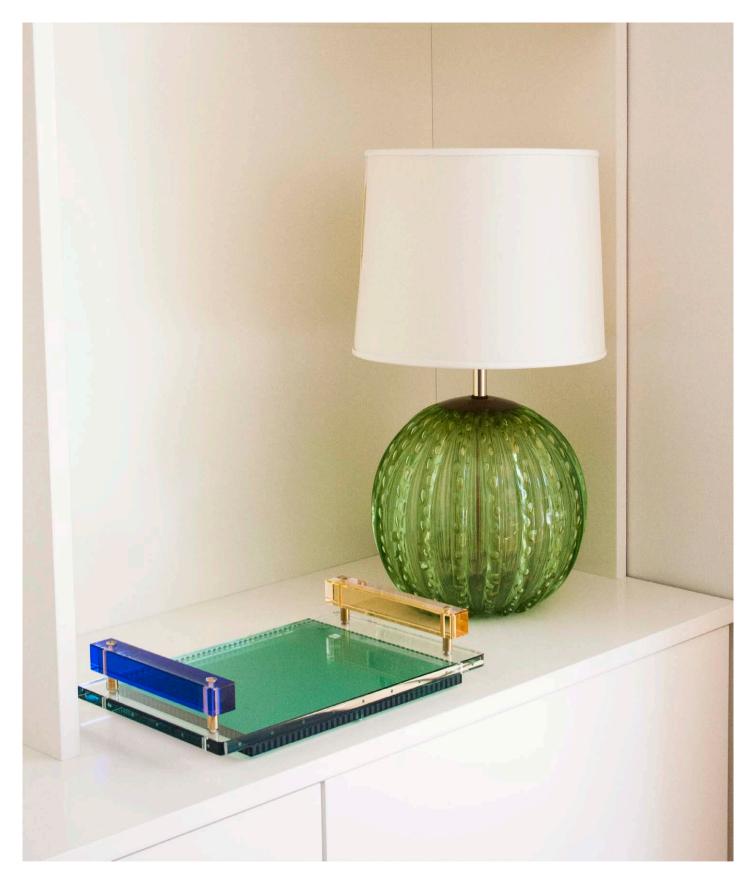

able centerpiece, that will amplify any tablesetting into a striking, colorful, and exceptional decór.

#### **CHELSEA TRAY**

34 x 5 cm

The Chelsea Tray with its modernised 70's vibe – heavy, rough and stylish.

#### MAD TRAYS

Everyday objects that captivate and exist to add naughty playfulness to your everyday life.

Embrace a touch of madness and infuse your space with a whole new dimension of excitement.

The Mad Tray works its magic, giving a bold twist to anything placed upon it.

Expertly crafted by our artisans, its seemingly simple structure hides seductive details: clean cuts, interlocking blocks, and a bewitching fusion of two alluring colours. Available in two sizes, feel free to mix and match, for an extraordinary experience that breaks the boundaries of the mundane.











40 x 25,5 x 8,5 cm

The spirit of the Memphis style enters the mainstream - welcome to the Panama Tray.



#### **FONTANA TRAY**

44 x 26 x 9 cm

The Fontana Tray nods to the work of the Pop-culture era. Created in direct contrast to the strict structure of modern design in favour of the radical.





28 x 17,5 x 28 cm / 32 x 24 x 32 cm

The opulent colourful pose and precise craftsmanship of the Dallas and Savannah Trays evoke an immediate cubism-Tamed atmosphere.



#### OKLAHOMA TRAY

35 x 35 x 30 cm

Sprawling mansions of the Style Modern giants and architecture-rich Oklahoma has been the great inspiration to invent the Oklahoma Tray. Capturing the essence and beauty of the colorful crystal united with historic style and contemporary design.



#### HAMPTONS BONBONNIERE

18 x 18 x