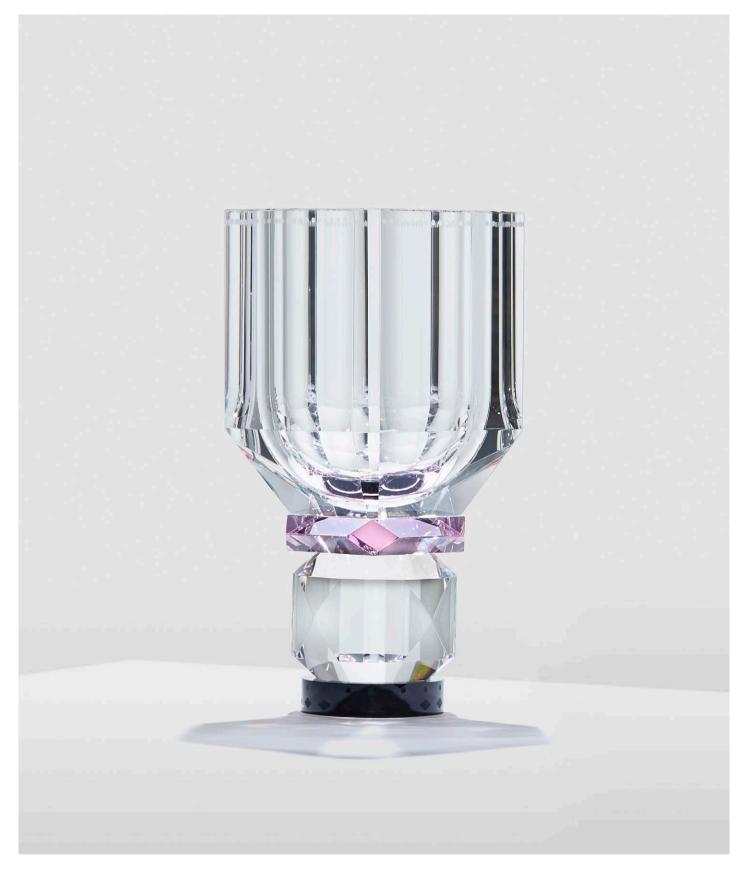

# TEALIGHT-& CANDLEHOLDERS

The tealight holders combine versatility with value, using the Reflections Copenhagen signature cuts and design to create crystal of astonishing clarity, colour and substantial weight. Taking cues from classic architecture and the Art Deco era, the tealight holders will make a dramatic addition to any table setting bringing radiance and sparkle.