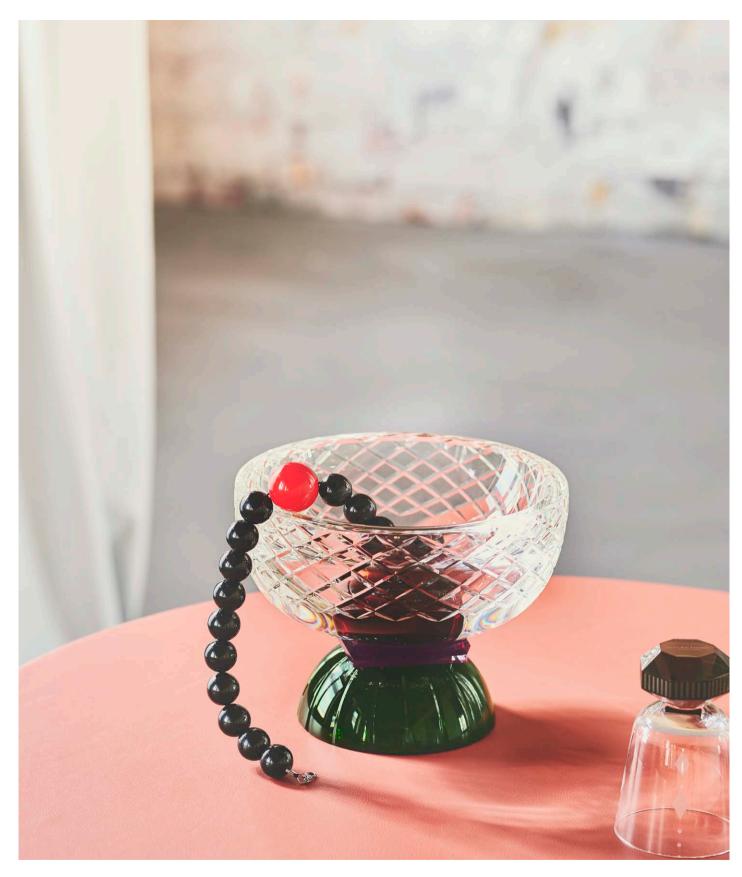

#### **CHELSEA BOWL**

30 x 11 cm

Set the tone with this Grand Chelsea centerpiece and experience the reflections through the cuts and engravings in the crystal-faceted design.

20 x 20 x 15,5 cm

**HOPE BOWL** 