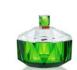

#### CHICAGO VASE

9 x 9 x 15 cm

The Chicago Tealight has been reimagined and formed into a vase. A subtle yet elegant addition to the majestic collection of vases. The Chicago vase represents a more crisp and masculin identity, in the geometric shape, as in the colour tones.