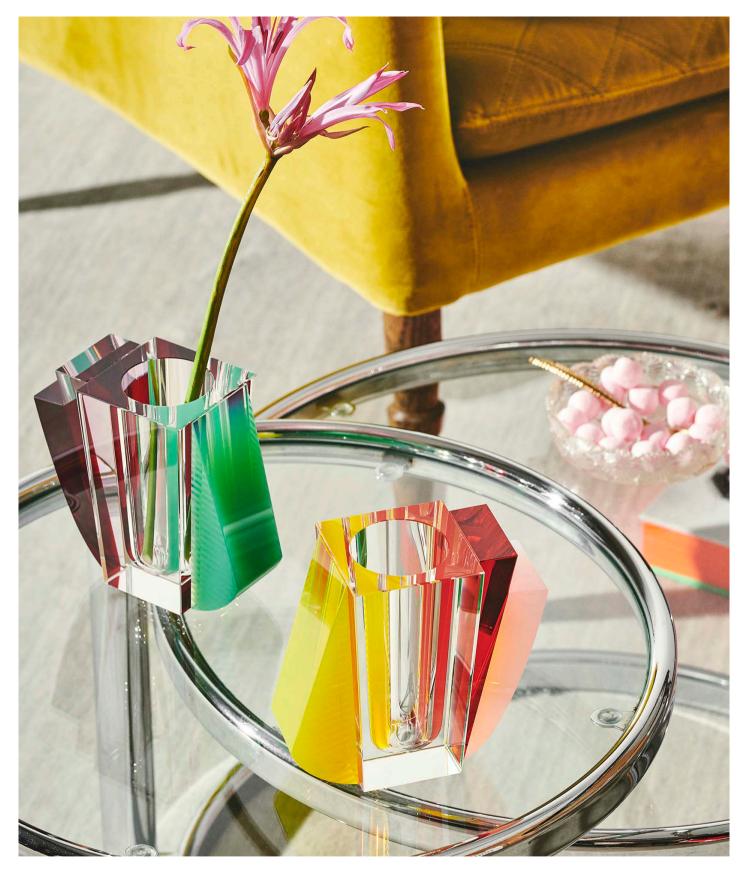

CARMINA 10,5 x 16 cm

LAGUNA 10,5 x 16 cm

**AYA** 7 x 15 cm

**INDIA** 8 x 15,5 cm

12,7 x 12 cm

This vase represents the initiative we all must take to sustain beauty in our lives, and land in the right place.

The designers at Reflections Copenhagen have been inspired by the architectural development of the grid pattern from Raleigh, North Carolina, and have managed, within the crystal arrangement, to create intersections and orthogonal geometrical patterns.