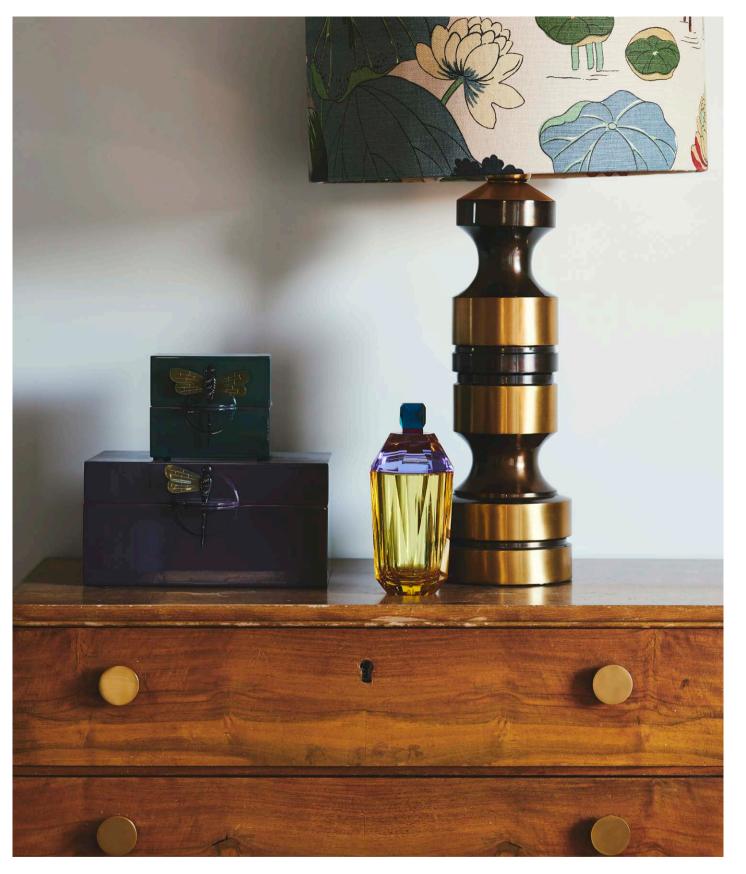

olorful crystal united with historic style and contemporary design.



#### HAMPTONS BONBONNIERE

18 x 18 x 20,5 cm

The azure-blue hue of the Hamptons Bonbonniere will instantly transport you to the Mediterranean every time you gaze at its magnificent colour. Hand-cut from fine crystal, it features beveled edges, a matching lid and a striking geometric design etched around the perimeter.





13 x 13 x 12 cm

The two New Haven Basins in rose and green challenge traditional styles and silhouettes of today's décor, blending opulent colours and avant-garde lines.



NEW HAVEN BASIN / ROSE

13 x 13 x 12 cm





20 x 20 x 16,8 cm

The Grand New Haven Basin is an eclectic creation with a masculine and powerful color combination. A true eye-catching statement piece with attitude and character.



#### LONG ISLAND FLACON

19 X 8 X 8 cm

Long Island Flacon takes inspiration from the French Boudoir interiors and the sleek, sophisticated style of The Hamptons.

# HOME SCENTS

The Home Scents is a line of scented candles specially produced in France for our crystal bonbonnieres.

With these home scents we combine striking visuals and intriguing scents.

These pleasant scents have mild tones from flowers, herbs and fruits.





**CLARA**Scent: Jardin d'agrumes

12 x 12 x 10 cm

**SOFIE** Scent: Figue

18 x 18 x 13 cm

**LAURA** Scent: Tubéreuse

8 x 8 x 13 cm

**REBECCA**Scent: Bois Pamplemousse

10 x 10 x 13,5 cm





**RIVERSIDE** 

15,5 x 6 x 16 cm

LAUDERDALE

7 x 7 x 21 cm

**BELLEVILLE** 

8 x 8 x 17 cm

ROCHESTER

7,5 x 20 x 17,5 cm

**HAMILTON** 12,5 x 4 x 17,5 cm







CHELSE