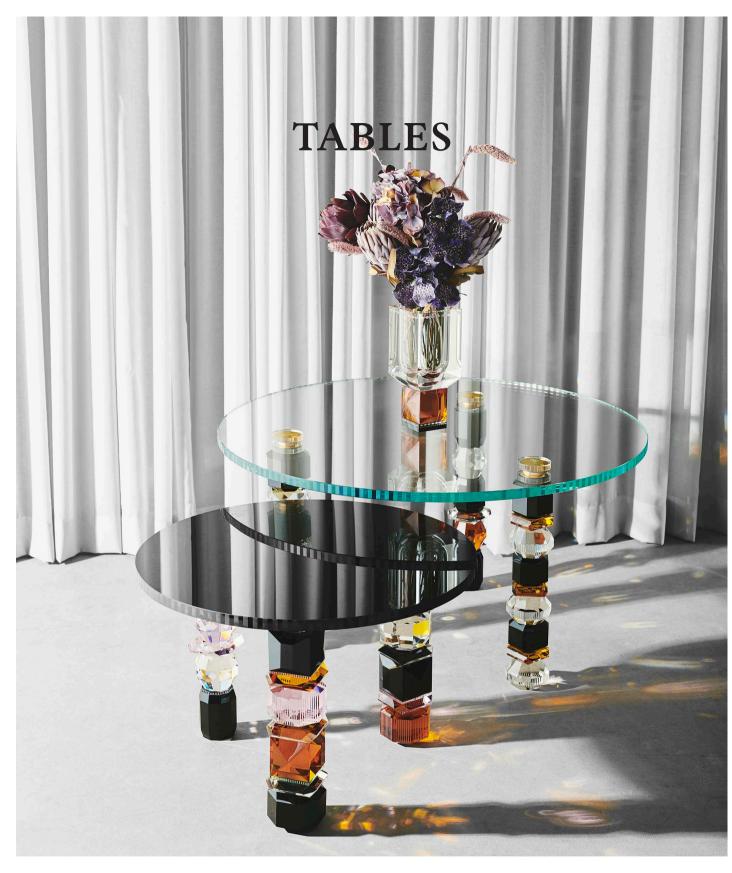

red together for a bold and energetic effect. These glimmering and dazzling napkin rings will bring a star-studded effect to any table setting.



SHELBY NAPKIN RINGS / ROSE/PURPLE & PURPLE/BLUE

6,5 x 5,3 x 2,5 cm (hole 3,5 cm)





31,5 x 13 cm

Handcrafted with the finest hand-cut crystal featuring a sleek, domed bell design and attracts attention to the extravagant knob handle and melodramatic base.



CHICAGO VASE with insent sticks

10 x 10 x 13 cm





72 X 30 cm

Design By Us & Reflections Copenhagen have put their creative minds together and created these two unique lamps, CARNIVAL – lamps that push the norms and seduce their audience with the crystal's magical reflections.



CARNIVAL TABLE LAMP NO. 2

61 X 25 cm

The rose edition lamp will add softness and light to your decor.





40 x 60 x 60 cm / 47,5 x 90 x 90 cm

Eclectic style meets eccentric glam. The Orlando table is designed with the modern and unique identity, produced with materials and craftsmanship that reflect ideal design values.

A versatile table for the living room. Playfully and uniquely designed with pure geometric forms and three legs. The Louisiana table is intended as a product in the spirit of the iconic.



#### **DETROIT TABLE**

44 x 75 x 75 cm

The handcrafted Detroit table is designed as a piece of sculptural furniture. Each detail evokes a different emotion: joy, surprise, and nostalgia. The table embodies a contemporary style through creative interpretation, featuring an uncensored aesthetic where every element possesses its own power and expression. All three tables are of differen