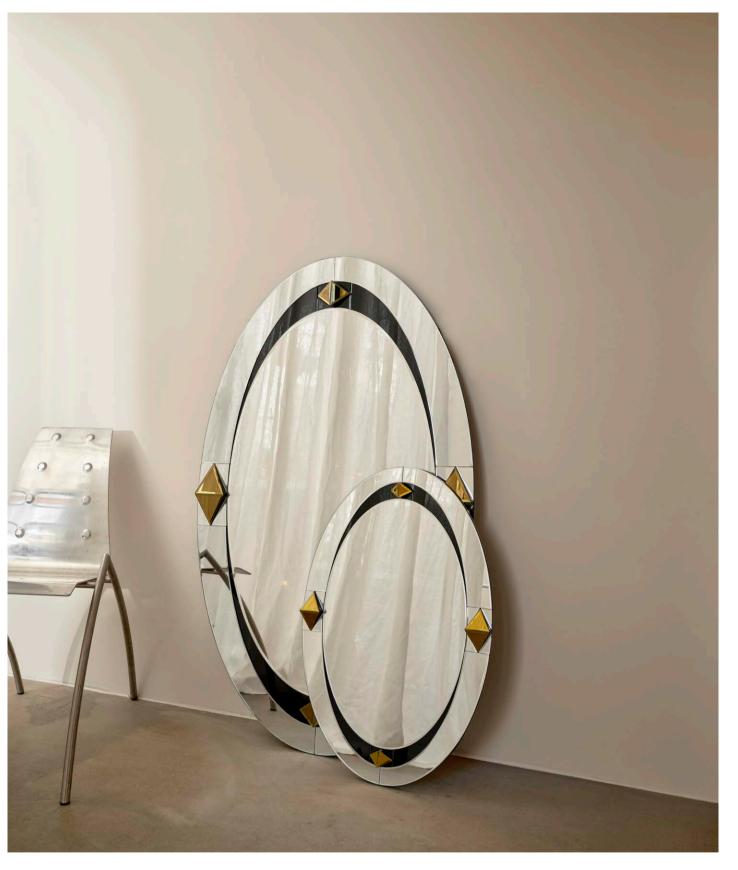

reparing for winter with its burgundy, blue, and yellow tones. The hand-cut mirrored glass has been carefully placed on either side of the mirror to give an elongated effect. This full-bodied art nouveau mirror can be hung horizontally as well as vertically and is ideal for brightening up any room.



#### SCANDINAVIAN SPRING

70 x 140 cm

The Scandinavian Spring mirror is inspired by the feeling of the first rays of light that come in the spring and the fluorescent greens of the newly grown grass. The hand-cut coloured mirrored glass has been carefully placed on either side of the mirror to give an elongated effect.





55 x 85 x 1,2 cm

The marvellous Twilight mirror is a fantastic addition to our shabby chic Boudoir Collection. Accentuate your home with this piece of timeless allure.



#### DARLING & DARLING XL

75 x 50 cm / 130 x 80 cm

Meet DARLING - a mirror that will decorate your house with a vintage feeling of art deco and add that extra sparkle to your home. The hand-cut coloured mirror glass diamonds have been carefully placed on all 4 sides of the mirror to give a pop-out effect.





#### **BLUEBERRY BONBONNIERE**

18 x 18 x 17 cm



18 x 18 x 17 cm



APPLE BONBONNIERE

18 x 18 x 17 cm





16 x 9,5 x 9,5 cm / 19,5 x 14 x 7 cm

The Tribeca and Soho Bookends consists of a vivid colour combination. The colours and shape changes depending on their position, angle and location.



#### HORSE BOOKEND

17,5 x 13 x 6,5 cm

Horses have been important figures in mythology and folklore of many cultures, as well as in people's personal lives. The spiritual meaning of a