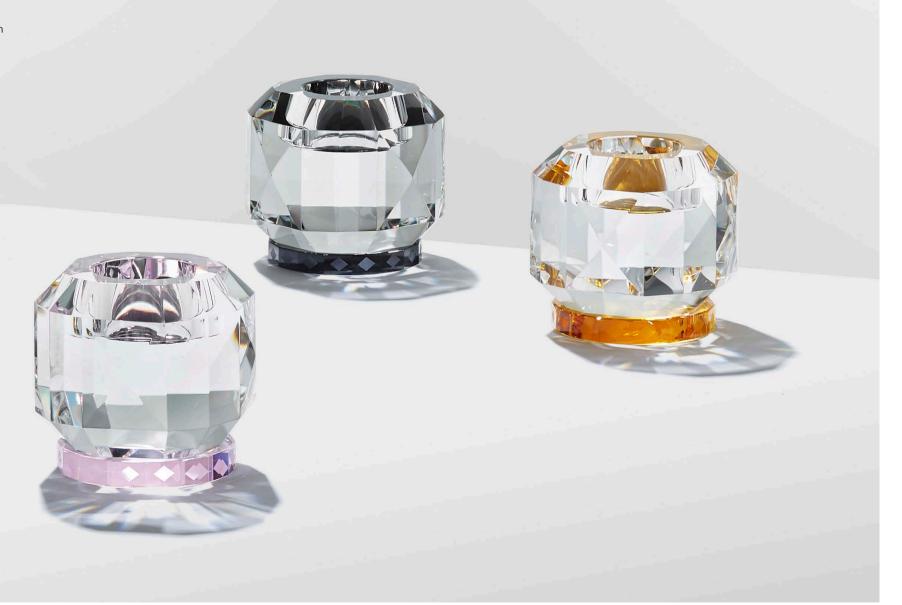

# TEALIGHT-& CANDLEHOLDERS

The tealight holders combine versatility with value, using the Reflections Copenhagen signature cuts and design to create crystal of astonishing clarity, colour and substantial weight. Taking cues from classic architecture and the Art Deco era, the tealight holders will make a dramatic addition to any table setting bringing radiance and sparkle.

#### **TEXAS**

8 x 9 x 9 cm

Texas Tealight Holders have a compelling play of crystal-cut geometric shapes. The aesthetic and high-quality design is made to last for an eternity.

#### **OPHELIA**

9 x 9 x 8 cm

The faceted façades and striking colours of Reflection Copenhagen's Ophelia Tealight holders are reminiscent of precious gemstones. They're made from hand-cut crystal and all have contrasting base engraves with rectangular inlays for a subtle striped effect.