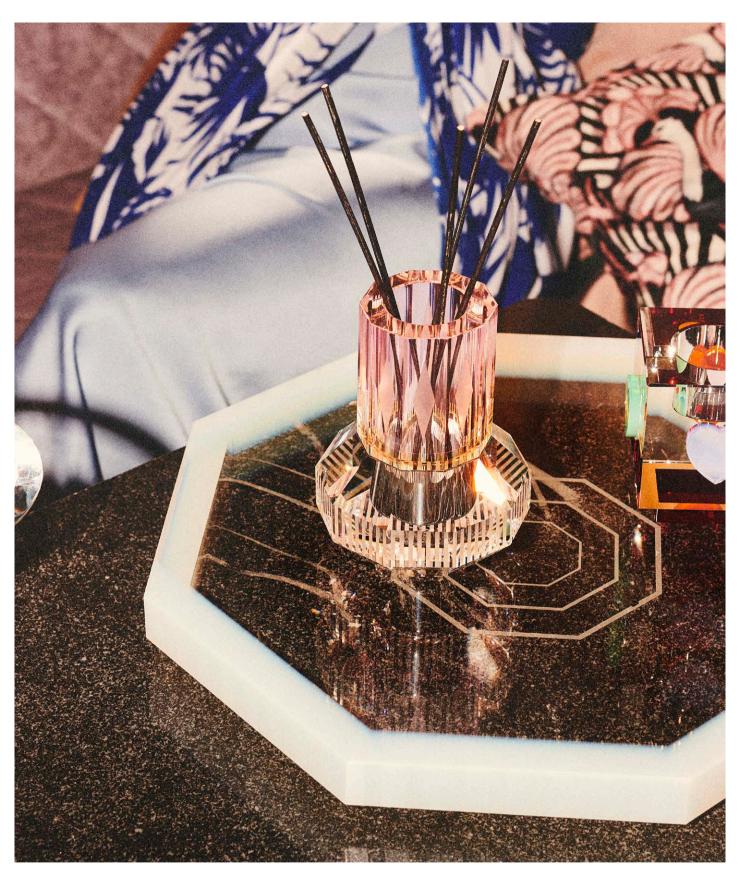

# TEALIGHT-& CANDLEHOLDERS

The tealight holders combine versatility with value, using the Reflections Copenhagen signature cuts and design to create crystal of astonishing clarity, colour and substantial weight. Taking cues from classic architecture and the Art Deco era, the tealight holders will make a dramatic addition to any table setting bringing radiance and sparkle.