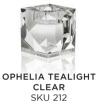

#### **OPHELIA**

9 x 9 x 8 cm

The faceted façades and striking colours of Reflection Copenhagen's Ophelia Tealight holders are reminiscent of precious gemstones. They're made from hand-cut crystal and all have contrasting base engraves with rectangular inlays for a subtle striped effect.