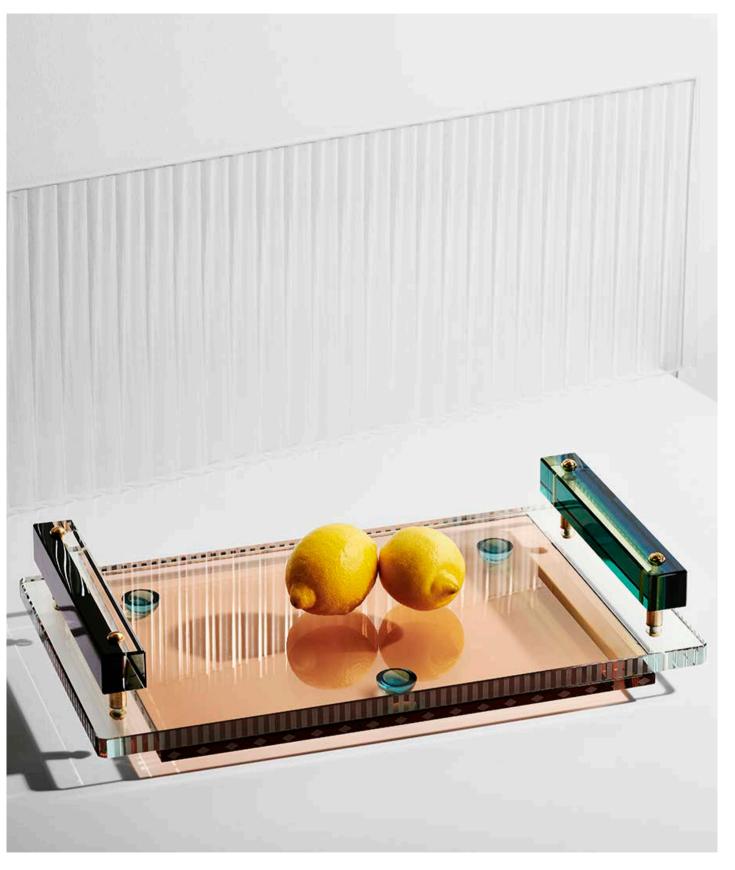

Whimsy Whisky Glass Blue  $8.5 \times 8.5 \times 10$  cm

Whimsy Whisky Glass Amber 8,5 x 8,5 x 10 cm

Savor Glass 5 x 5 x 8 cm

**Shadow Tray** 45 x 19,7 x 4,1 cm

Treasures Tray 20,5 x 12 x 5 cm

**Gallant Bowl** 10,7 x 10,7 x 6 cm