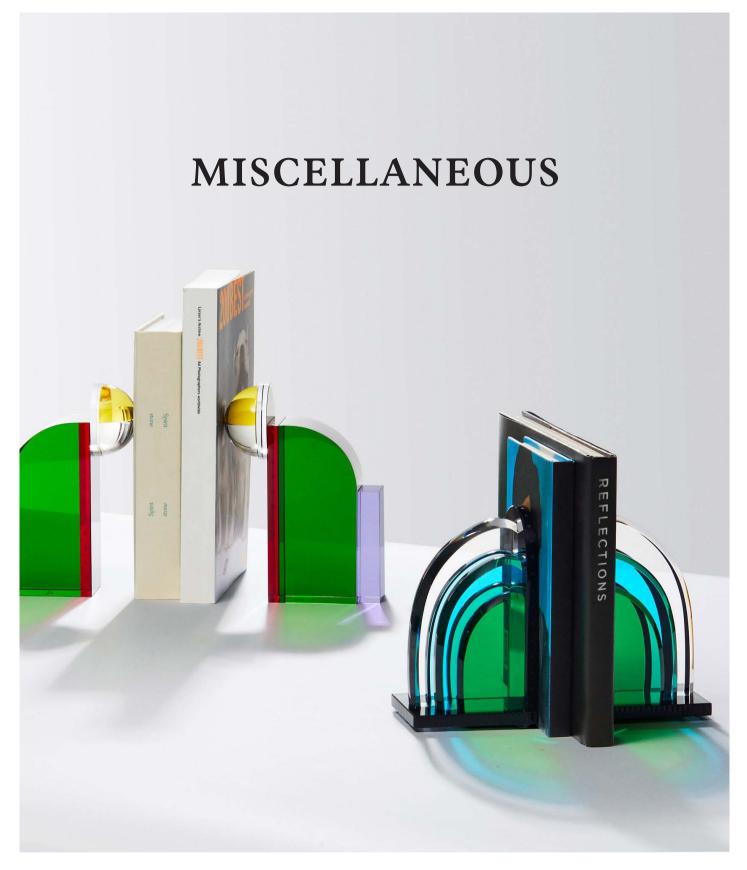

ight that come in the spring and the fluorescent greens of the newly grown grass. The hand-cut coloured mirrored glass has been carefully placed on either side of the mirror to give an elongated effect.





55 x 85 x 1,2 cm

The marvellous Twilight mirror is a fantastic addition to our shabby chic Boudoir Collection. Accentuate your home with this piece of timeless allure.



#### DARLING & DARLING XL

75 x 50 cm / 130 x 80 cm

Meet DARLING - a mirror that will decorate your house with a vintage feeling of art deco and add that extra sparkle to your home. The hand-cut coloured mirror glass diamonds have been carefully placed on all 4 sides of the mirror to give a pop-out effect.





#### **BLUEBERRY BONBONNIERE**

18 x 18 x 17 cm



18 x 18 x 17 cm



APPLE BONBONNIERE

18 x 18 x 17 cm





16 x 9,5 x 9,5 cm / 19,5 x 14 x 7 cm

The Tribeca and Soho Bookends consists of a vivid colour combination. The colours and shape changes depending on their position, angle and location.



#### HORSE BOOKEND

17,5 x 13 x 6,5 cm

Horses have been important figures in mythology and folklore of many cultures, as well as in people's personal lives. The spiritual meaning of a horse was considered to be of courage, integrity, perseverance and power. And one can only conclude that the designers at Reflections Copenhagen have created a triumphant work of art with their stunning and magical bookend.



#### **DELIRIUM SPHERE**

Designed to hypnotise and captivate those who gaze upon it, the Delirium Sphere is mischievous and unapologetically indulged in its own whimsical world. The perfect sph