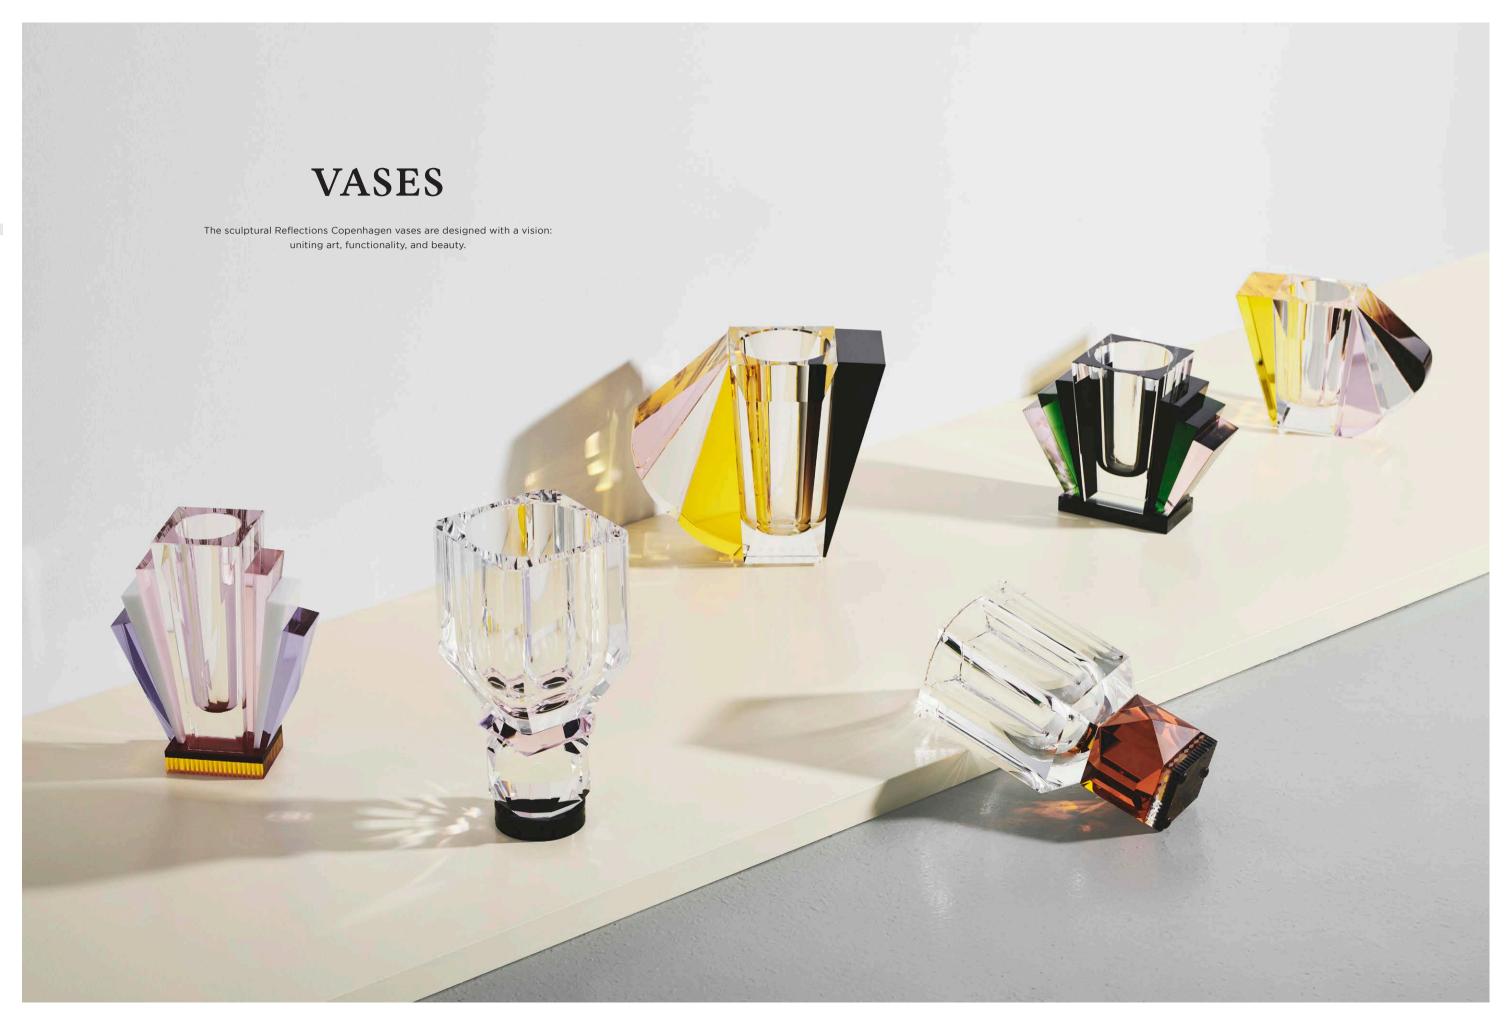

# TEALIGHT-& CANDLEHOLDERS

The tealight holders combine versatility with value, using the Reflections Copenhagen signature cuts and design to create crystal of astonishing clarity, colour and substantial weight. Taking cues from classic architecture and the Art Deco era, the tealight holders will make a dramatic addition to any table setting bringing radiance and sparkle.