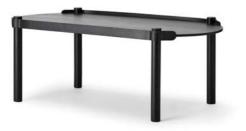

## WOODY TABLE OVAL 50X105CM

Size: Height 39cm, width 50cm & length: 105cm Height up to tabletop: 36cm