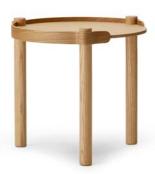

## WOODY TABLE Ø45CM

Size: Height 43,5cm, diameter 45cm Height up to tabletop: 41cm WOODY BASKET WOODY MIRROR

Size: Height 41cm, width 32cm & length: 45cm