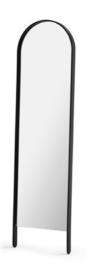

## WOODY FLOOR MIRROR

Size: Height 170cm, width 46cm & depth: 5cm

FROM THE WORKSHOP

COOEE Design

www.cooee.se | @cooeedesign Värnamovägen 17 | 341 51 Lagan | Sweden info@cooee.se

COOEE Design