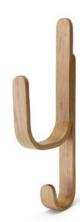

## WOODY HOOK ONE

Size: Height 22cm, width 2cm & depth: 8,5cm

Size: Height 41cm, width 32cm & depth: 4cm