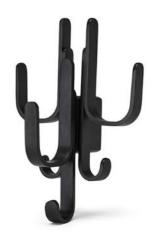

designer who works out of a studio nestled in nature of Sweden's Småland region, known for its prolific design industry. As a creative problem solver, he continuously inspects his surroundings and social context for ways to improve people's lives while making them more beautiful. Striking the right balance between the functional and the aesthetic is what drives his design process.

## WOODY TABLE OVAL 50X105CM





Size: Height 39cm, width 50cm & length: 105cm Height up to tabletop: 36cm

## WOODY TABLE Ø80CM



WOODY FURNITURE

COOEE Design



Size: Height 39cm, diameter 80cm Height up to tabletop: 36cm

## WOODY TABLE Ø45CM





Size: Height 43,5cm, diameter 45cm Height up to tabletop: 41cm WOODY BASKET WOODY MIRROR





Size: Height 41cm, width 32cm & length: 45cm

## WOODY HOOK THREE





Size: Height 27cm, width 20cm & depth: 14,5cm

## WOODY HOOK ONE





Size: Height 22cm, width 2cm & depth: 8,5cm



Size: Height 41cm, width 32cm & depth: 4cm

## WOODY FLOOR MIRROR





Size: Height 170cm, width 46cm & depth: 5cm

FROM THE WORKSHOP

COOEE Design







www.cooee.se | @cooeedesign Värnamovägen 17 | 341 51 Lagan | Sweden info@cooee.se

COOEE Design