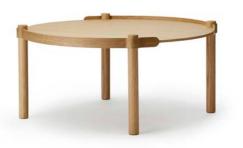

## WOODY TABLE Ø80CM

WOODY FURNITURE

COOEE Design

Size: Height 39cm, diameter 80cm Height up to tabletop: 36cm