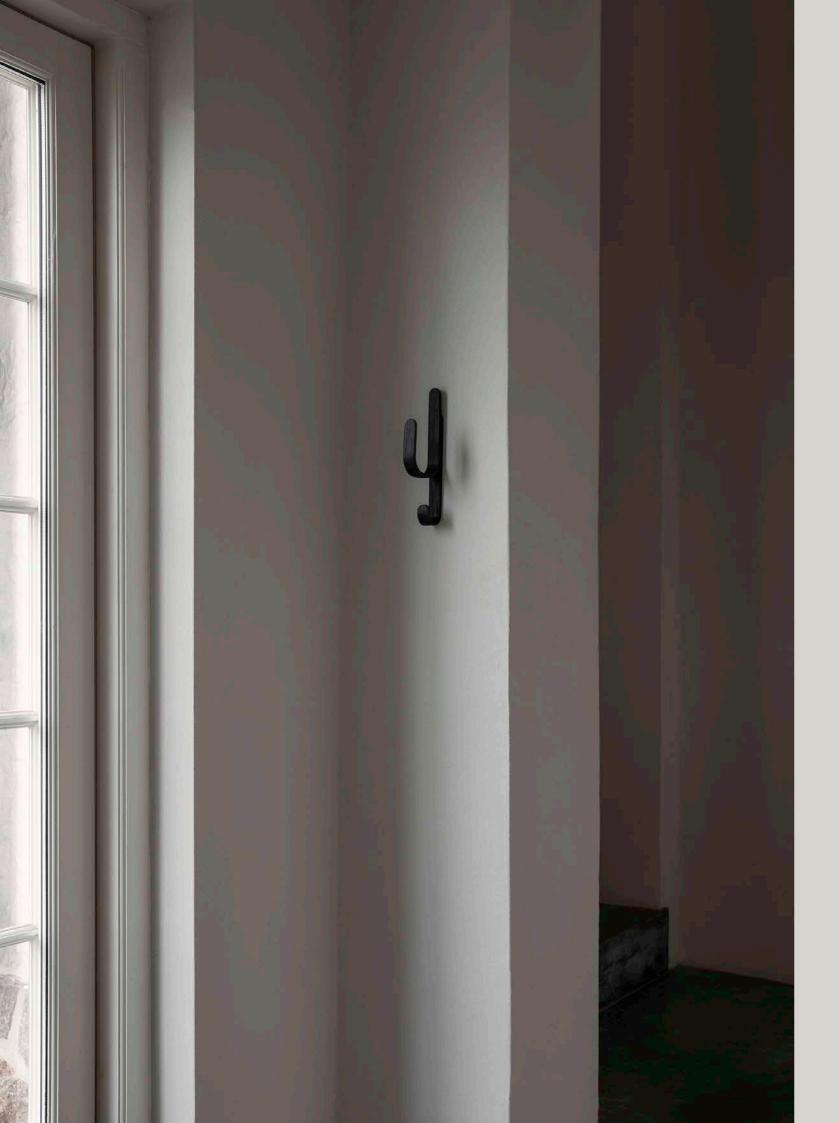

## WOODY HOOK ONE

Size: Height 22cm, width 2cm & depth: 8,5cm

Size: Height 41cm, width 32cm & depth: 4cm