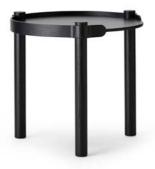

## WOODY TABLE Ø45CM

Size: Height 43,5cm, diameter 45cm Height up to tabletop: 41cm WOODY BASKET WOODY MIRROR

Size: Height 41cm, width 32cm & length: 45cm