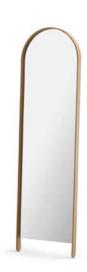

## WOODY FLOOR MIRROR

Size: Height 170cm, width 46cm & depth: 5cm

FROM THE WORKSHOP

COOEE Design

www.cooee.se | @cooeedesign Värnamovägen 17 | 341 51 Lagan | Sweden info@cooee.se

COOEE Design