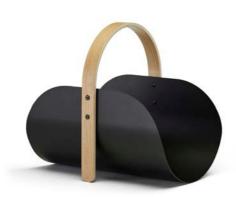

## WOODY TABLE Ø45CM

Size: Height 43,5cm, diameter 45cm Height up to tabletop: 41cm WOODY BASKET WOODY MIRROR

Size: Height 41cm, width 32cm & length: 45cm