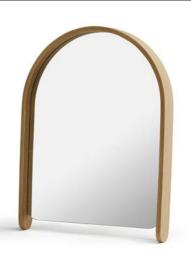

## WOODY TABLE Ø45CM

Size: Height 43,5cm, diameter 45cm Height up to tabletop: 41cm WOODY BASKET WOODY MIRROR

Size: Height 41cm, width 32cm & length: 45cm