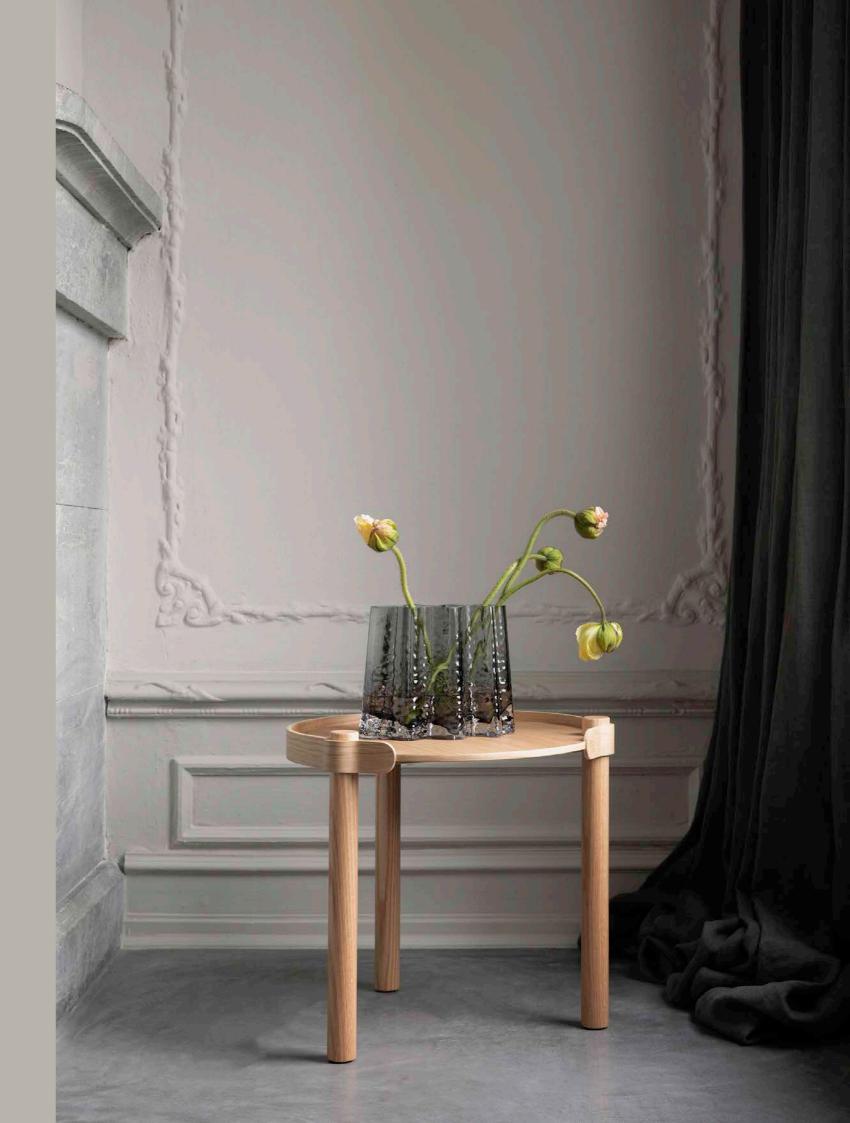

## WOODY TABLE Ø45CM

Size: Height 43,5cm, diameter 45cm Height up to tabletop: 41cm WOODY BASKET WOODY MIRROR

Size: Height 41cm, width 32cm & length: 45cm