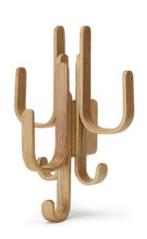

signer who works out of a studio nestled in nature of Sweden's Småland region, known for its prolific design industry. As a creative problem solver, he continuously inspects his surroundings and social context for ways to improve people's lives while making them more beautiful. Striking the right balance between the functional and the aesthetic is what drives his design process.

## WOODY TABLE OVAL 50X105CM





Size: Height 39cm, width 50cm & length: 105cm Height up to tabletop: 36cm

## WOODY TABLE Ø80CM



WOODY FURNITURE

COOEE Design



Size: Height 39cm, diameter 80cm Height up to tabletop: 36cm

## WOODY TABLE Ø45CM





Size: Height 43,5cm, diameter 45cm Height up to tabletop: 41cm WOODY BASKET WOODY MIRROR





Size: Height 41cm, width 32cm & length: 45cm

## WOODY HOOK THREE





Size: Height 27cm, width 20cm & depth: 14,5cm

## WOODY HOOK ONE





Size: Height 22cm, width 2cm & depth: 8,5cm



Size: Height 41cm, width 32cm & depth: 4cm

## WOODY FLOOR MIRROR





Size: Height 170cm, width 46cm & depth: 5cm

FROM THE WORKSHOP

COOEE Design







www.cooee.se | @cooeedesign Värnamovägen 17 | 341 51 Lagan | Sweden info@cooee.se

COOEE Design