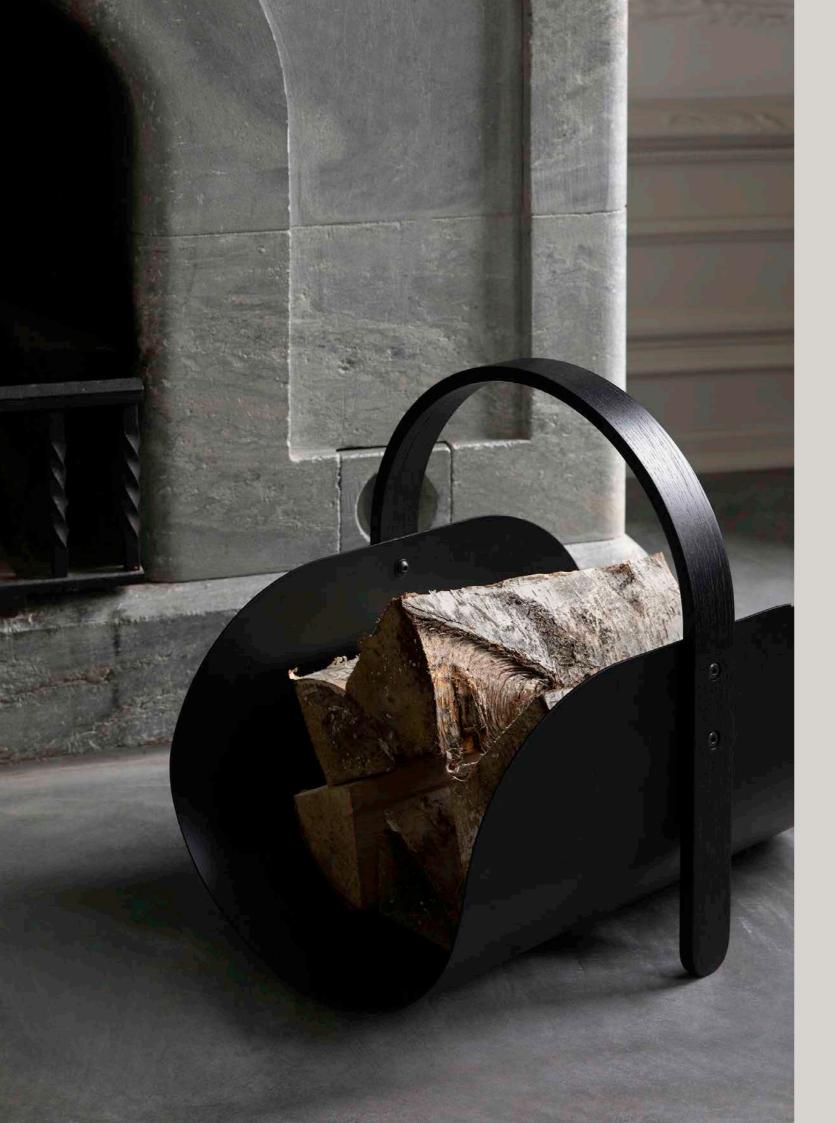

## WOODY TABLE Ø45CM

Size: Height 43,5cm, diameter 45cm Height up to tabletop: 41cm WOODY BASKET WOODY MIRROR

Size: Height 41cm, width 32cm & length: 45cm