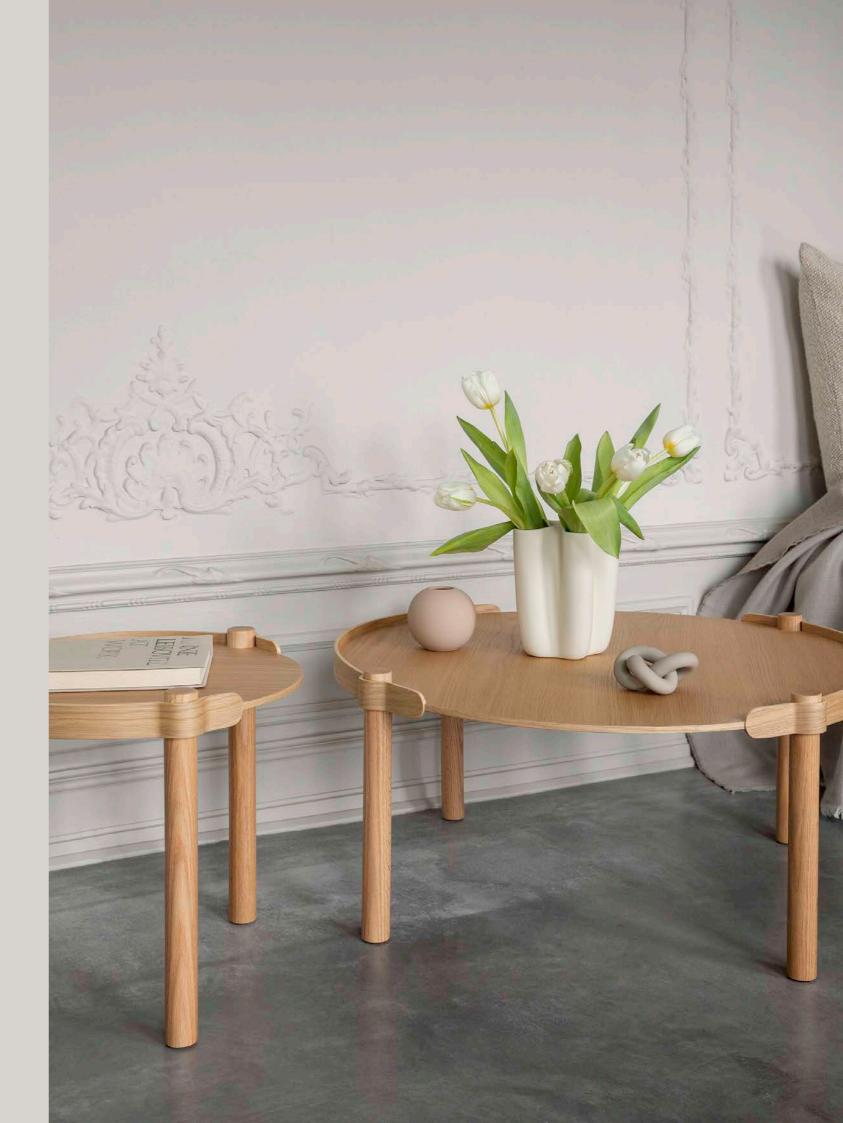

## WOODY TABLE OVAL 50X105CM

Size: Height 39cm, width 50cm & length: 105cm Height up to tabletop: 36cm

## WOODY TABLE Ø80CM

WOODY FURNITURE

COOEE Design

Size: Height 39cm, diameter 80cm Height up to tabletop: 36cm

## WOODY TABLE Ø45CM

Size: Height 43,5cm, diameter 45cm Height up to tabletop: 41cm WOODY BASKET WOODY MIRROR

Size: Height 41cm, width 32cm & length: 45cm