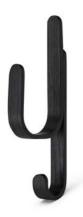

## WOODY HOOK ONE

Size: Height 22cm, width 2cm & depth: 8,5cm

Size: Height 41cm, width 32cm & depth: 4cm