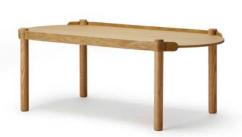

## WOODY TABLE OVAL 50X105CM

Size: Height 39cm, width 50cm & length: 105cm Height up to tabletop: 36cm