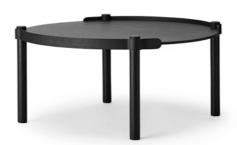

## WOODY TABLE Ø80CM

WOODY FURNITURE

COOEE Design

Size: Height 39cm, diameter 80cm Height up to tabletop: 36cm