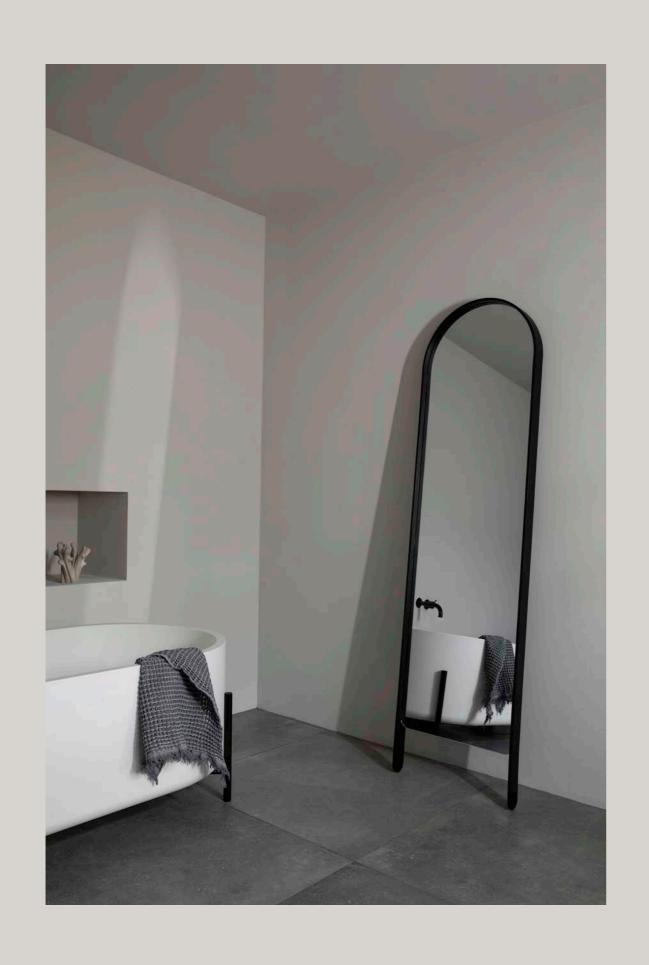

## WOODY FLOOR MIRROR

Size: Height 170cm, width 46cm & depth: 5cm

FROM THE WORKSHOP

COOEE Design

www.cooee.se | @cooeedesign Värnamovägen 17 | 341 51 Lagan | Sweden info@cooee.se

COOEE Design