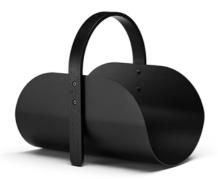

## WOODY TABLE Ø45CM

Size: Height 43,5cm, diameter 45cm Height up to tabletop: 41cm WOODY BASKET WOODY MIRROR

Size: Height 41cm, width 32cm & length: 45cm