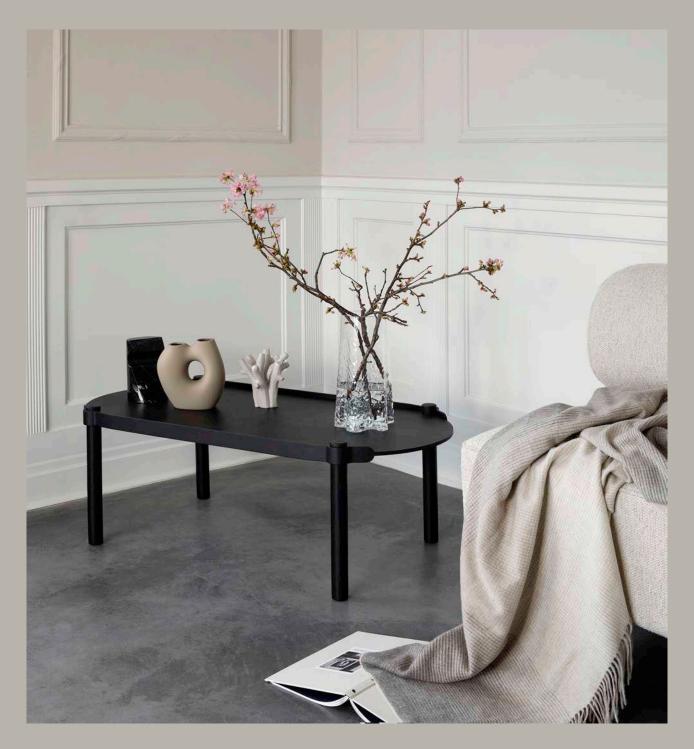

## WOODY TABLE OVAL 50X105CM

Size: Height 39cm, width 50cm & length: 105cm Height up to tabletop: 36cm

## WOODY TABLE Ø80CM

WOODY FURNITURE

COOEE Design

Size: Height 39cm, diameter 80cm Height up to tabletop: 36cm