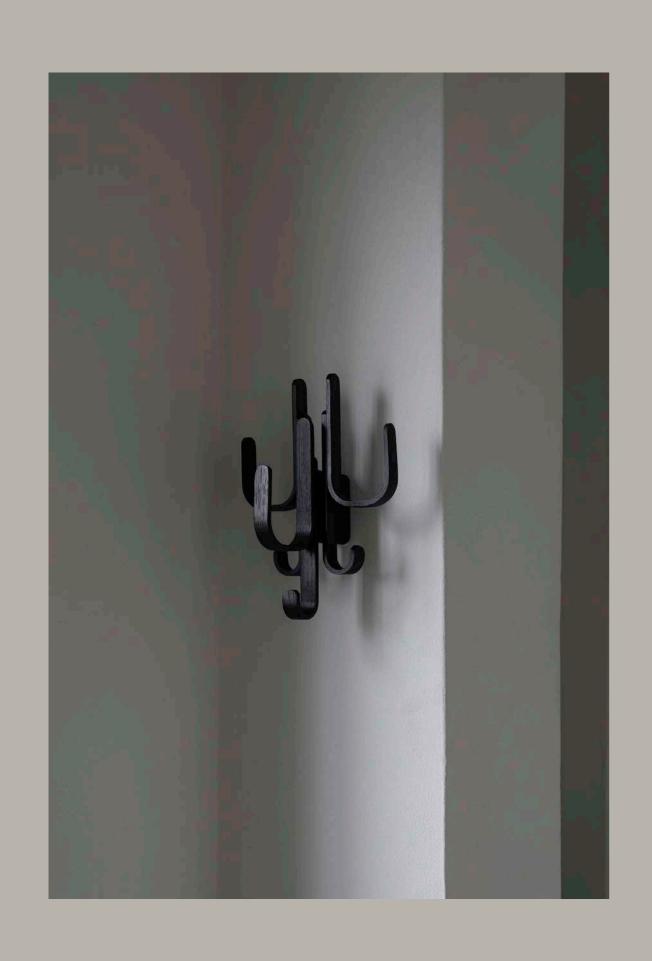

The iconic Ball vase was the first product launched in the ceramic series, met by success, and over time the assortment developed to the well thought through collection available today.

Minimalistic shapes, muted colours and a high quality product range; Cooee Design offers a sophisticated range of vases, trays, candleholders, sculptures and napkins to a wide, contemporary audience all over the world.

#### MATERIAL & FSC

The material used for all products in the Woody Furniture series is FSC certificated. All products are available in natural oak and black stained oak.

Cooee Design constantly work towards meeting our and our customers ESG standards and with this collection we are proud to have reached our goals that we and Eddie Gustafsson set out for when starting the project.















# Eddie Gustafsson

Eddie Gustafsson is a Swedish designer who works out of a studio nestled in nature of Sweden's Småland region, known for its prolific design industry. As a creative problem solver, he continuously inspects his surroundings and social context for ways to improve people's lives while making them more beautiful. Striking the right balance between the functional and the aesthetic is what drives his design process.

## WOODY TABLE OVAL 50X105CM





Size: Height 39cm, width 50cm & length: 105cm Height up to tabletop: 36cm

## WOODY TABLE Ø80CM



WOODY FURNITURE

COOEE Design



Size: Height 39cm, diameter 80cm Height up to tabletop: 36cm

## WOODY TABLE Ø45CM





Size: Height 43,5cm, diameter 45cm Height up to tabletop: 41cm WOODY BASKET WOODY MIRROR





Size: Hei