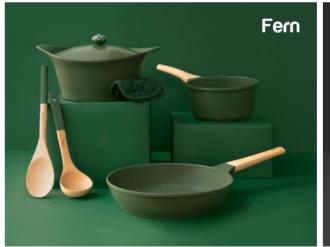

# The next-generation Casserole : easy and nourishing home cooking

100% RECYCLED METAL
LIGHTWEIGHT
NON-STICK
PFAS-FREE
RETAINS HEAT FOR
EXCEPTIONAL RESULTS
8 COOKING MODES
AVAILABLE IN A RANGE OF COLOURS
EVERY INCREDIBLE CASSEROLE
COMES WITH A FREE COOKBOOK

# Customise your Casserole

Pick from a plethora of possibilities

Choose a colour

Pick a lid

handle design