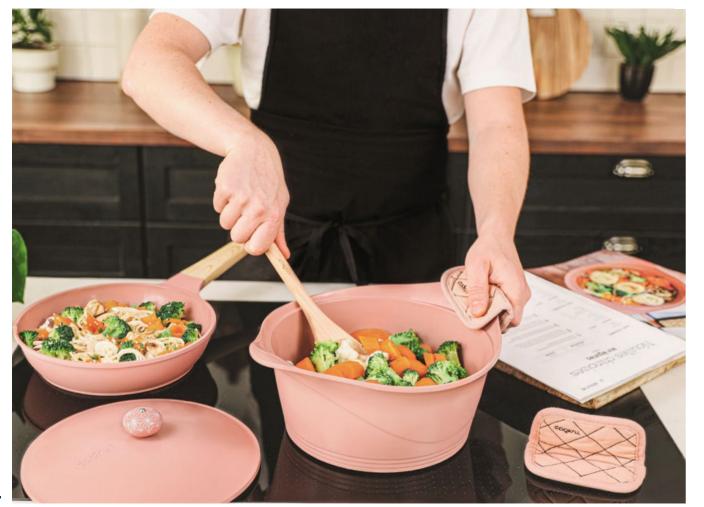

### The Incredible Cooking Collection

The Incredible Griddle Pan 28 CM The Incredible Casserole 16/20 CM

20 cm frying pan and 24 and 28 cm frying pans with detachable handles

NON-STICK
PFAS-FREE
NO NEED FOR FAT
COMPATIBLE WITH ALL HEAT SOURCES