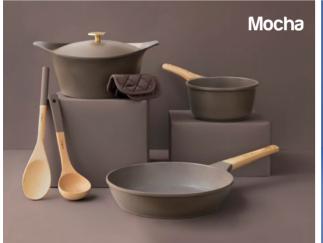

# Customise your Casserole

Pick from a plethora of possibilities

Choose a colour

Pick a lid

handle design