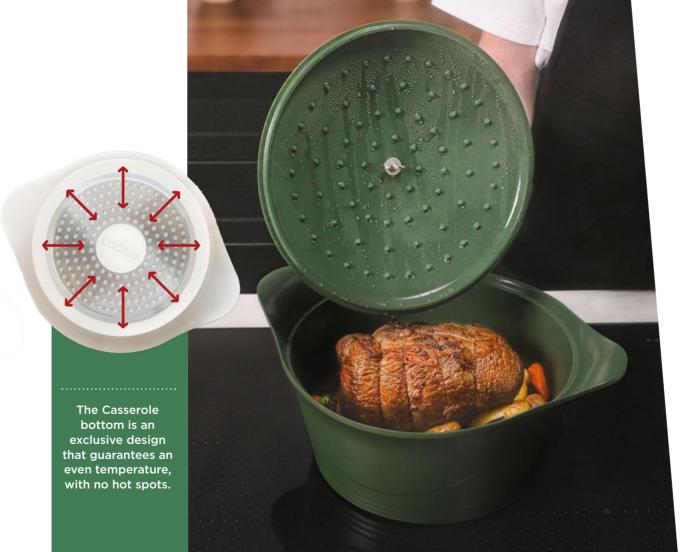

# Self-basting meat

Spikes on the inside of the lid collect and release steam as you cook **creating** a natural self-basting effect.

Serve up mouth-watering meats and unforgettable flavours everytime.

Traditional casserole without spikes

Moisture runs

The Incredible Casserole with spikes

Moisture is evenly distributed onto the food