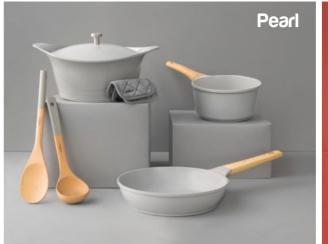

# Customise your Casserole

Pick from a plethora of possibilities

Choose a colour

Pick a lid

handle design