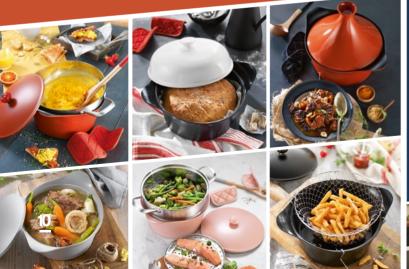

# The Incredible Casserole and Cookware Accessories

for simple, healthy cooking, every day.

COŐKUT

# The next-generation Casserole : easy and nourishing home cooking

100% RECYCLED METAL
LIGHTWEIGHT
NON-STICK
PFAS-FREE
RETAINS HEAT FOR
EXCEPTIONAL RESULTS
8 COOKING MODES
AVAILABLE IN A RANGE OF COLOURS
EVERY INCREDIBLE CASSEROLE
COMES WITH A FREE COOKBOOK