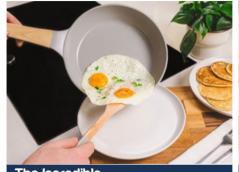

### Non-stick. No fat.

The non-stick coating lets you cook with little or no fat for super-healthy meals.

# Easy to Clean, plus no stains

The Incredible Casserole is both dishwasher safe and easy to clean with a simple sponge (so long, scourers!)

Plus the vitrified coating won't stain, whatever the sauce!