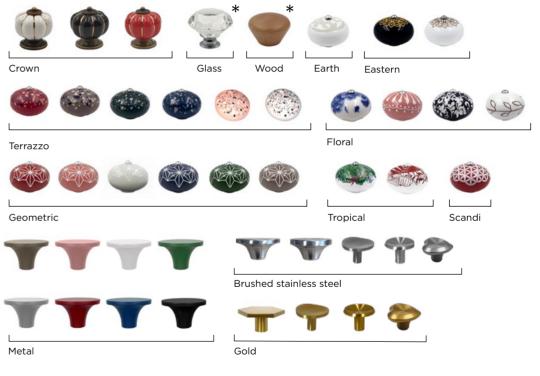

# Customise your Casserole

Pick from a plethora of possibilities

Choose a colour

Pick a lid

handle design