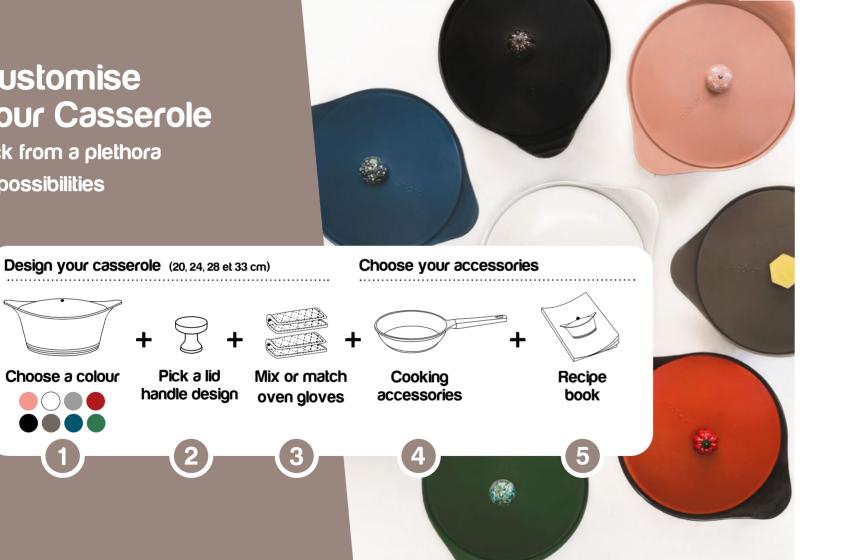

# Customise your Casserole

Pick from a plethora of possibilities

Choose a colour

Pick a lid

handle design

#### Handles - bake at 240°C

<sup>\*</sup>does not go in the oven

#### Cotton oven gloves

#### Sillicone oven gloves