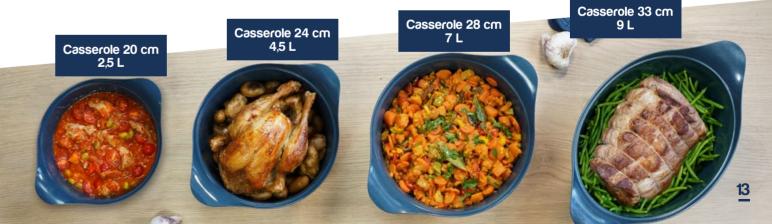

### Available in four sizes

20 CM: SERVES 1 TO 4 PEOPLE

Volume: 2,5 litres Lid diameter: 20 cm

Overall dimensions: 31 x 23 x 12 cm

Weight: 1.3 kg

28 CM: SERVES 6 TO 12 PEOPLE

Volume: 7 litres Lid diameter: 28 cm

Overall dimensions: 39 x 31 x 21 cm

Weight: 2,3 kg

24 CM: SERVES 2 TO 8 PEOPLE

Volume: 4,5 litres Lid diameter: 24 cm

Overall dimensions: 33 x 27 x 15 cm

Weight: 1,5 kg

33 CM: SERVES 8 TO 14 PEOPLE

Volume: 9 litres

Lid diameter: 34 x 26,5 cm

Overall dimensions: 45 x 28 x 17 cm

Weight: 2,4 kg