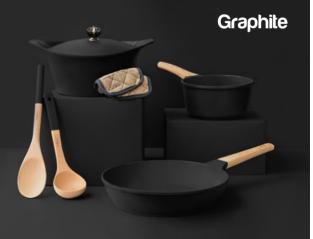

# The next-generation Casserole : easy and nourishing home cooking

100% RECYCLED METAL
LIGHTWEIGHT
NON-STICK
PFAS-FREE
RETAINS HEAT FOR
EXCEPTIONAL RESULTS
8 COOKING MODES
AVAILABLE IN A RANGE OF COLOURS
EVERY INCREDIBLE CASSEROLE
COMES WITH A FREE COOKBOOK

# Customise your Casserole

Pick from a plethora of possibilities

Choose a colour

Pick a lid

handle design