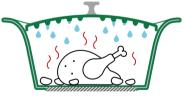

# Self-basting meat

Spikes on the inside of the lid collect and release steam as you cook **creating** a natural self-basting effect.

Serve up mouth-watering meats and unforgettable flavours everytime.

Traditional casserole without spikes

Moisture runs

The Incredible Casserole with spikes

Moisture is evenly distributed onto the food