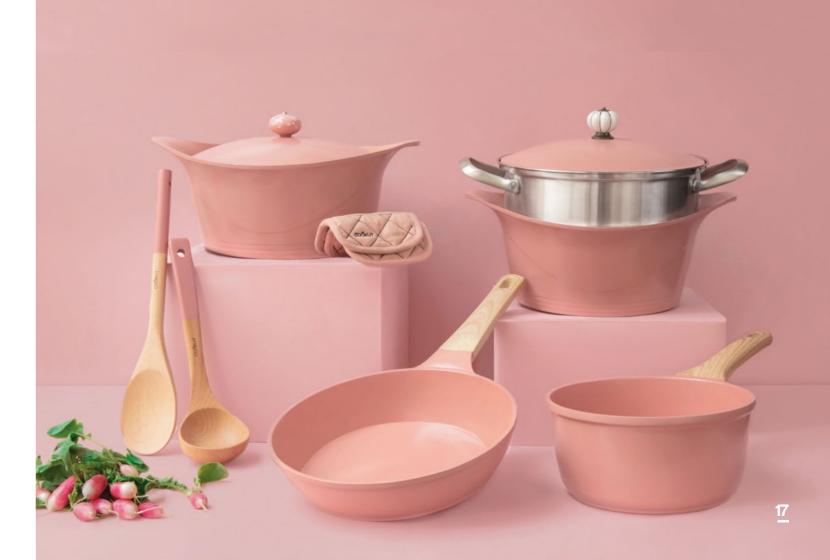

### Available in four sizes

20 CM: SERVES 1 TO 4 PEOPLE

Volume: 2,5 litres Lid diameter: 20 cm

Overall dimensions: 31 x 23 x 12 cm

Weight: 1.3 kg

28 CM: SERVES 6 TO 12 PEOPLE

Volume: 7 litres Lid diameter: 28 cm

Overall dimensions: 39 x 31 x 21 cm

Weight: 2,3 kg

24 CM: SERVES 2 TO 8 PEOPLE

Volume: 4,5 litres Lid diameter: 24 cm

Overall dimensions: 33 x 27 x 15 cm

Weight: 1,5 kg

33 CM: SERVES 8 TO 14 PEOPLE

Volume: 9 litres