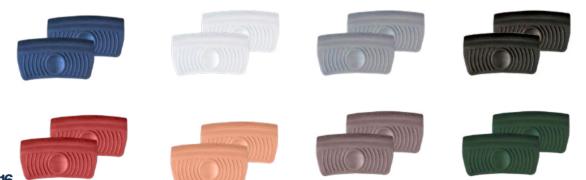

# The next-generation Casserole : easy and nourishing home cooking

100% RECYCLED METAL
LIGHTWEIGHT
NON-STICK
PFAS-FREE
RETAINS HEAT FOR
EXCEPTIONAL RESULTS
8 COOKING MODES
AVAILABLE IN A RANGE OF COLOURS
EVERY INCREDIBLE CASSEROLE
COMES WITH A FREE COOKBOOK

# Customise your Casserole

Pick from a plethora of possibilities

Choose a colour

Pick a lid

handle design