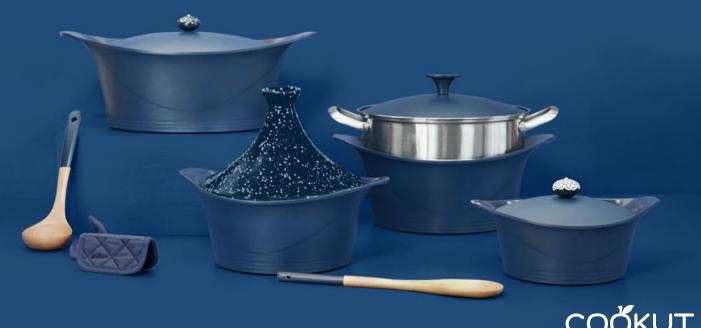

# The Incredible Casserole and Cookware Accessories

for simple, healthy cooking, every day.

COŐKUT

# The next-generation Casserole : easy and nourishing home cooking

100% RECYCLED METAL
LIGHTWEIGHT
NON-STICK
PFAS-FREE
RETAINS HEAT FOR
EXCEPTIONAL RESULTS
8 COOKING MODES
AVAILABLE IN A RANGE OF COLOURS
EVERY INCREDIBLE CASSEROLE
COMES WITH A FREE COOKBOOK

# Customise your Casserole

Pick from a plethora of possibilities

Choose a colour

Pick a lid

handle design