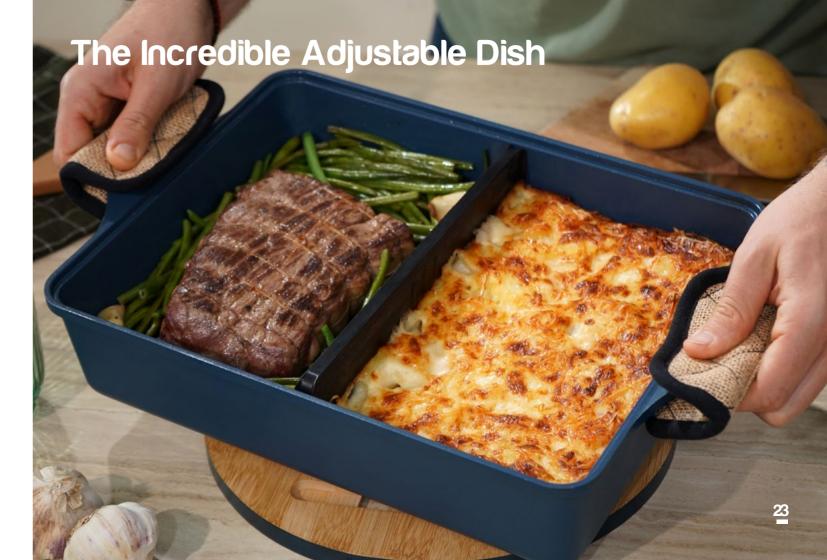

A single dish size for infinite possibilities with its tempered glass divider.

Perforated cooking sheets prevent food from sticking to the steam basket while allowing steam to circulate.

Place on a casserole or frying pan