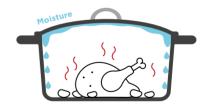

# Self-basting meat

Spikes on the inside of the lid collect and release steam as you cook **creating** a natural self-basting effect.

Serve up mouth-watering meats and unforgettable flavours everytime.

Traditional casserole without spikes

Moisture runs

The Incredible Casserole with spikes

Moisture is evenly distributed onto the food