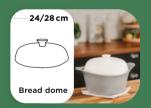

Ceramic bread dome for a perfect crust and soft crumb.

Place in the bottom of the casserole dish with a little water. Can also be used for 2-level cooking with the steam basket.

The perfect shape to promote steam for a gentle and tasty cooking of meat.

This metre-long board is placed on top of the Casserole to allow the juice to fall into it or to easily chop vegetables.

Available in 4 sizes, this lid is compatible with the entire Incredible Casserole collection. Made from stainless steel and glass and dishwasher