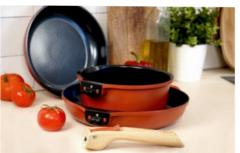

### The Incredible Cooking Collection

The Incredible Griddle Pan 28 CM The Incredible Casserole 16/20 CM

20 cm frying pan and 24 and 28 cm frying pans with detachable handles

NON-STICK
PFAS-FREE
NO NEED FOR FAT
COMPATIBLE WITH ALL HEAT SOURCES