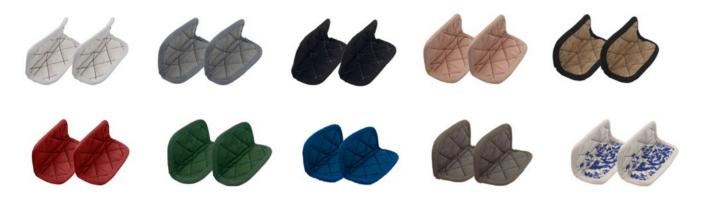

#### Cotton oven gloves

#### Sillicone oven gloves

Non-stick, cooks with no fat, PFAS-free. \*Also available individually

Felt storage cases to protect all vour accessories.

Heat-resistant oven gloves that are easy to wash and match the colour of the Incredible Casserole.