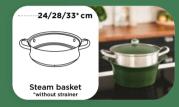

# Accessories for all kinds of cooking

With The Incredible Casserole, the possibilities are endless.

It can be placed on the Casserole to transform it into a couscoussier thanks to its built-in sieve. Can also be used for 2-level cooking with the steam tray.

A single dish size for infinite possibilities with its tempered glass divider.

Perforated cooking sheets prevent food from sticking to the steam basket while allowing steam to circulate.

Place on a casserole or frying pan

for natural steam cooking.

Place on the Casserole to perfect delicate details: melted chocolate, sauces etc.

Round stainless steel basket for frying (chips, nuggets, onion rings, prawns, etc.) or for steaming vegetables and pasta.