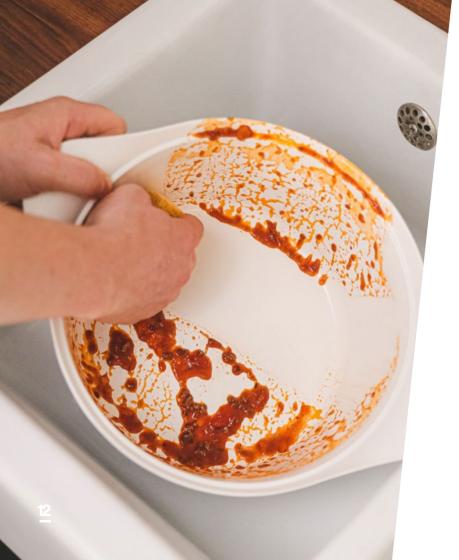

# Easy to Clean, plus no stains

The Incredible Casserole is both dishwasher safe and easy to clean with a simple sponge (so long, scourers!)

Plus the vitrified coating won't stain, whatever the sauce!