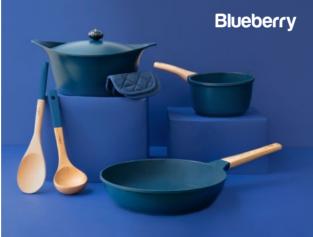

# Customise your Casserole

Pick from a plethora of possibilities

Choose a colour

Pick a lid

handle design