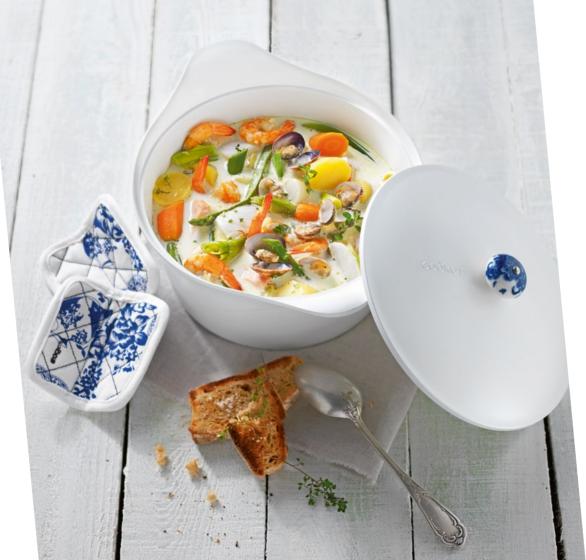

# PFAS<sup>\*</sup>- free coating

Finished with a premium mineral coating crafted from vitrified sand.

The Incredible Casserole is heatresistant, ultra-non-stick, and free from PFAS chemicals.

Even at high temperatures and through years of regular use, the Incredible Casserole collection is designed to stand the test of time. Whether you're braising meats in the casserole, searing in the frying pan, or preparing delicious slow-cooked recipes; you'll enjoy perfest results for years to come.

# Easy to Clean, plus no stains

The Incredible Casserole is both dishwasher safe and easy to clean with a simple sponge (so long, scourers!)

Plus the vitrified coating won't stain, whatever the sauce!