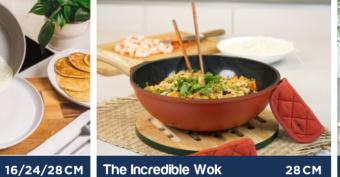

# 8 cooking modes. Thousands of recipes.

Boil Simmer

Bain marie Steam

Fry Bread

Deep-fry Tajine

### The Incredible Cooking Collection

The Incredible Griddle Pan 28 CM The Incredible Casserole 16/20 CM

20 cm frying pan and 24 and 28 cm frying pans with detachable handles

NON-STICK
PFAS-FREE
NO NEED FOR FAT
COMPATIBLE WITH ALL HEAT SOURCES