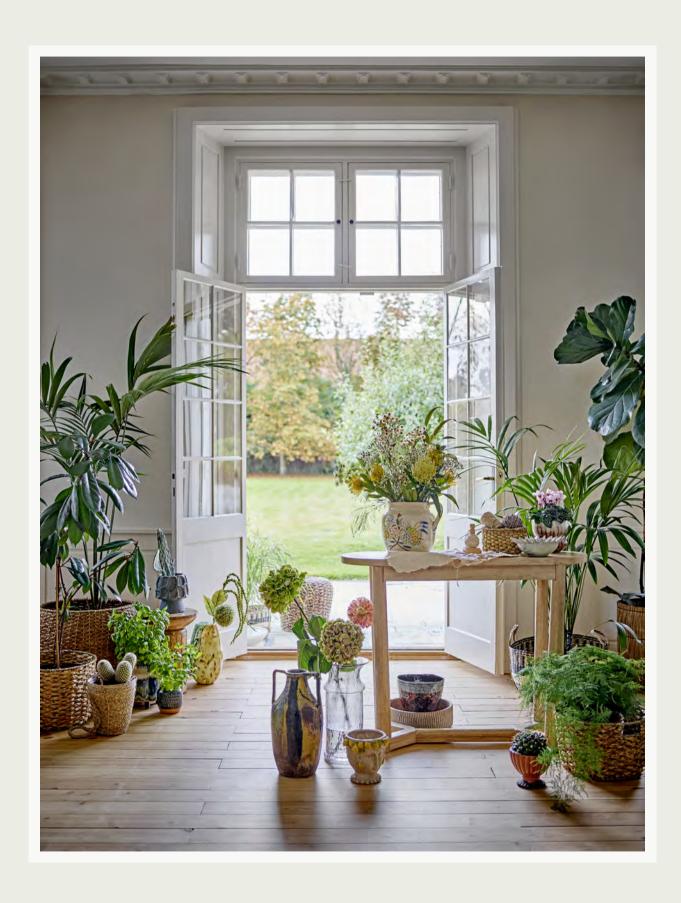

## Botanist

Invite greens indoor in plants and interior

The Botanist theme is defined by the beauty and details of nature. The elements cultivate an authentic atmosphere of serene elegance that reflects the essence of botanically inspired living.