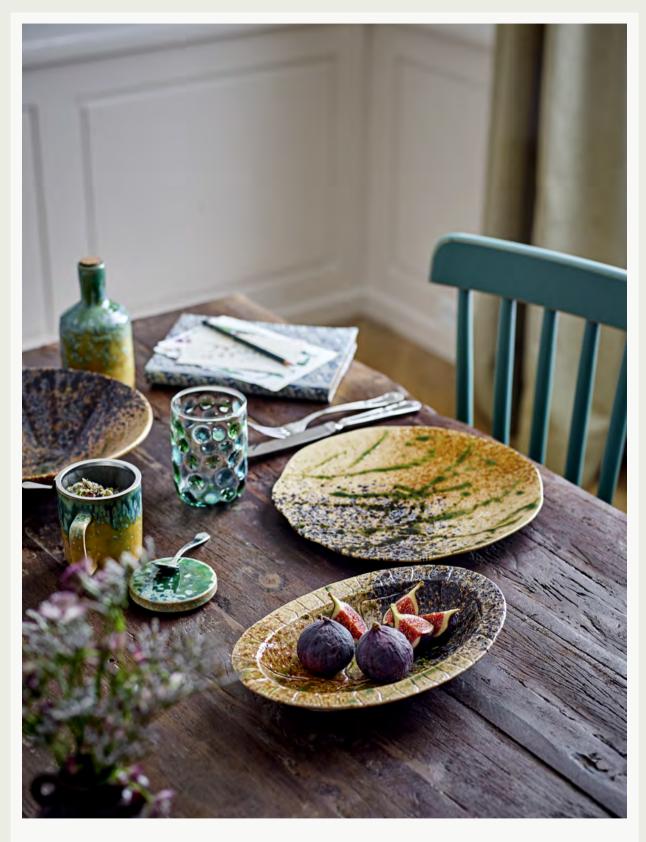

## Botanist

Invite greens indoor in plants and interior

The Botanist theme is defined by the beauty and details of nature. The elements cultivate an authentic atmosphere of serene elegance that reflects the essence of botanically inspired living.

C

. Larken Serving Plate . Larken Plate . Rondha Drinking Glass . Yuma Mug w/Lid & Strainer .

.Mayim Vase . Ruperta Lounge Chair . Tetti Cushion. . Hazem Cabinet . Avola Coffee Table . Tava Vase . Longuro Deco .