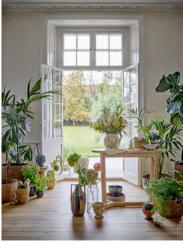

## Botanist

Invite greens indoor in plants and interior

The Botanist theme is defined by the beauty and details of nature. The elements cultivate an authentic atmosphere of serene elegance that reflects the essence of botanically inspired living.

C

. Larken Serving Plate . Larken Plate . Rondha Drinking Glass . Yuma Mug w/Lid & Strainer .

.Mayim Vase . Ruperta Lounge Chair . Tetti Cushion. . Hazem Cabinet . Avola Coffee Table . Tava Vase . Longuro Deco .