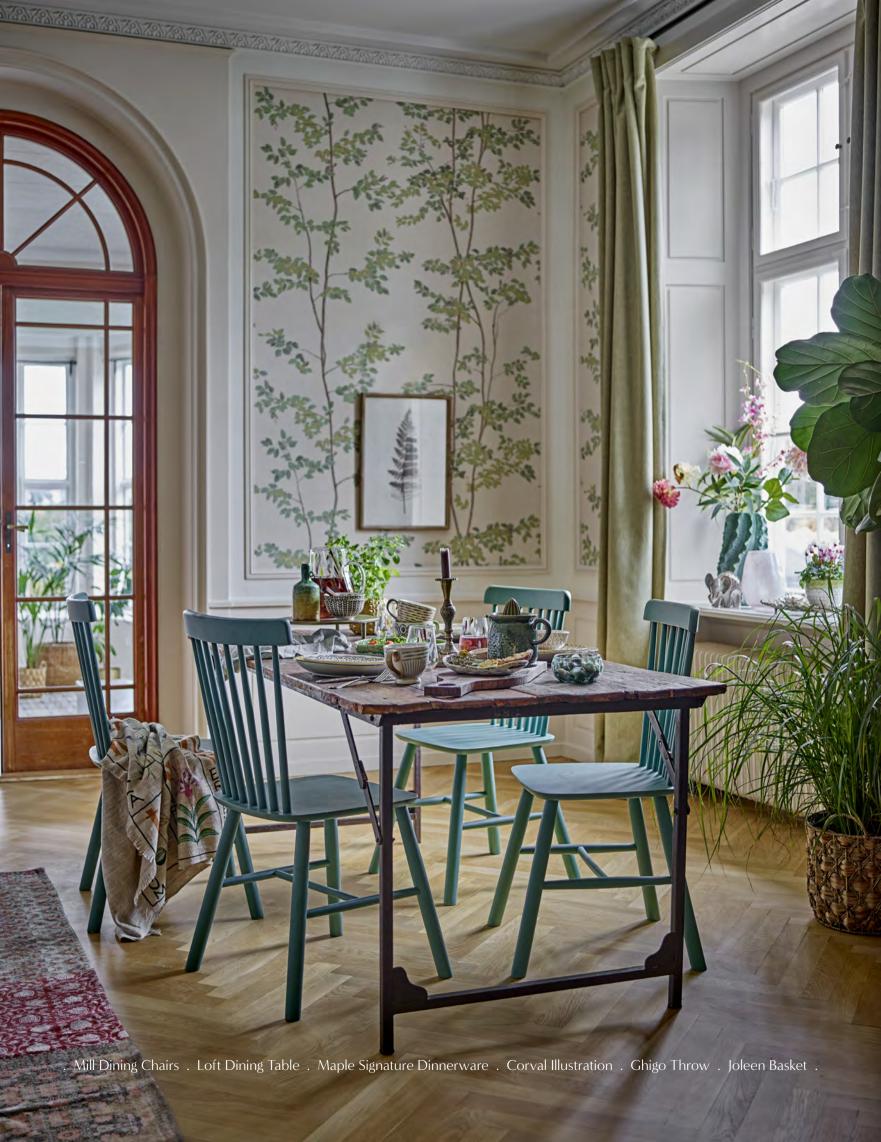

## Botanist

Invite greens indoor in plants and interior

The Botanist theme is defined by the beauty and details of nature. The elements cultivate an authentic atmosphere of serene elegance that reflects the essence of botanically inspired living.

C

. Larken Serving Plate . Larken Plate . Rondha Drinking Glass . Yuma Mug w/Lid & Strainer .

.Mayim Vase . Ruperta Lounge Chair . Tetti Cushion. . Hazem Cabinet . Avola Coffee Table . Tava Vase . Longuro Deco .