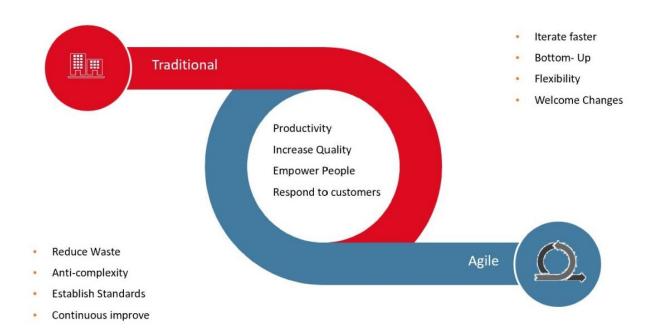

## Agile Manufacturing

- 25% Export Growth in FY24
- Versatile Products
- 1000+ SKUs
- Speed to Market
- Domestic Warehousing
- Assessing Resource Efficiency & Decarbonization Potential