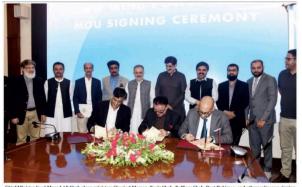

### Renewable Electricity

Chird Minister Systed Starind AU Shash islong simisters Sharpeet Memion, Naud Shada, Zathiquet Shada, David Radinion, and Ord Nathurd Coroning For the installation of 100 MW Wind Power.

STDC, Gul Ahmed sign MoU for 60 km transmission line

STDC, Gul Ahmed sign MoU for 60 km transmission line