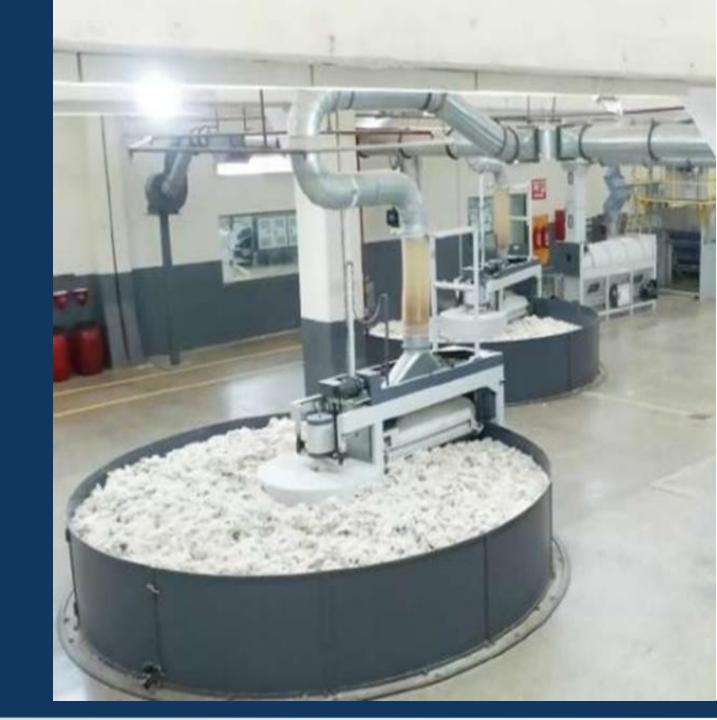

## Post Industrial Waste Recycling

2,262<sub>tons/month</sub>

In house production waste recycling

We are practicing circularity to tackle textile waste by recycling post industrial waste (fibers and yarn) received inhouse.

A fully functional waste recycling plant capable of recycling almost 2,262 tons/month of production waste is helping to maximize the waste recapture to reintroduce it into the production cycle as a raw material