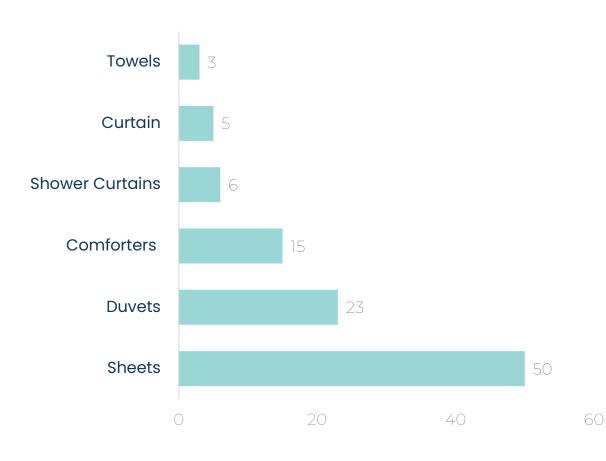

### **HOME TEXTILE PRODUCTS BY CATEGORY (%)**

### BEDDING

Gul Ahmed offers a wide variety of print, woven and solid comforters, duvets, sheets and quilts in a range of fibers and constructions. Open stock, comforter sets and bedin-a-bags are available.

### **TOWELS**

As one of the largest spinners of towel yarns in Pakistan, Gul Ahmed offers ring spun, zero twist and open-ended towels in cotton, lyocell and eucalyptus. We also provide woven and printed beach towels

### WINDOW

Gul Ahmed can offer a wide variety of printed fabric and wovens with a wide variety of finishes such as rod pocket, back tabs or grommets. Gul Ahmed is the only textile mill in Pakistan with foam-backing capabilities for blackout window