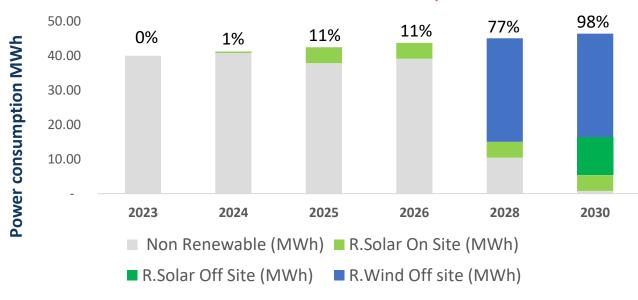

### Shifting to 100% Renewable Energy

- Current Load: 40 MW
- Onsite Solutions:
  - □ Solar: 19 MW by Q1 2025
- ☐ Offsite Solutions:
  - □ Solar: 50 MW by 2030
  - ☐ Wind: 100 MW by 2028
- ☐ Impact:
  - □ 11% renewable share by 2025
  - 98% renewable share by 2030
- ☐ Adding Renewable Thermal Energy:
  - □ 50% renewable thermal energy share by Q1 2025