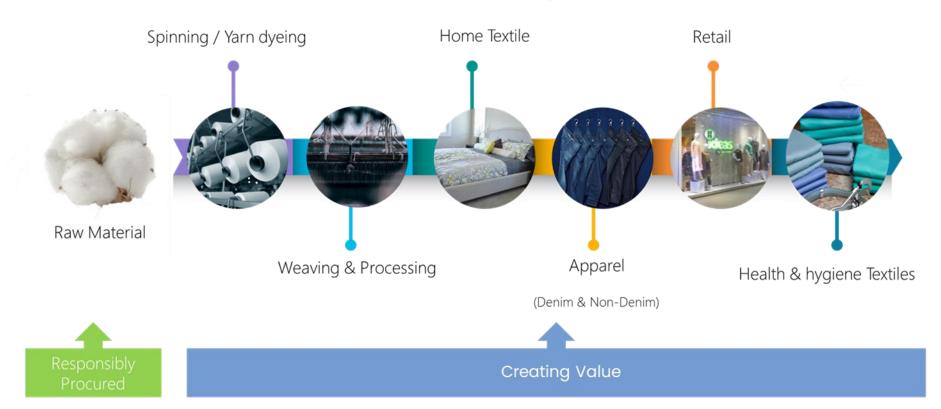

## Vertical Manufacturing

One of the most versatile manufacturing capabilities under one roof....

Gul Ahmed Textiles is a vertical manufacturer of home textile and apparel products. As one of the largest spinners of regenerated Fiber, Better Cotton & Cellulosic fibers, these products are sustainably designed and responsibly produced. Vertical integration provides complete transparency in sourcing of materials and manufacturing of goods.